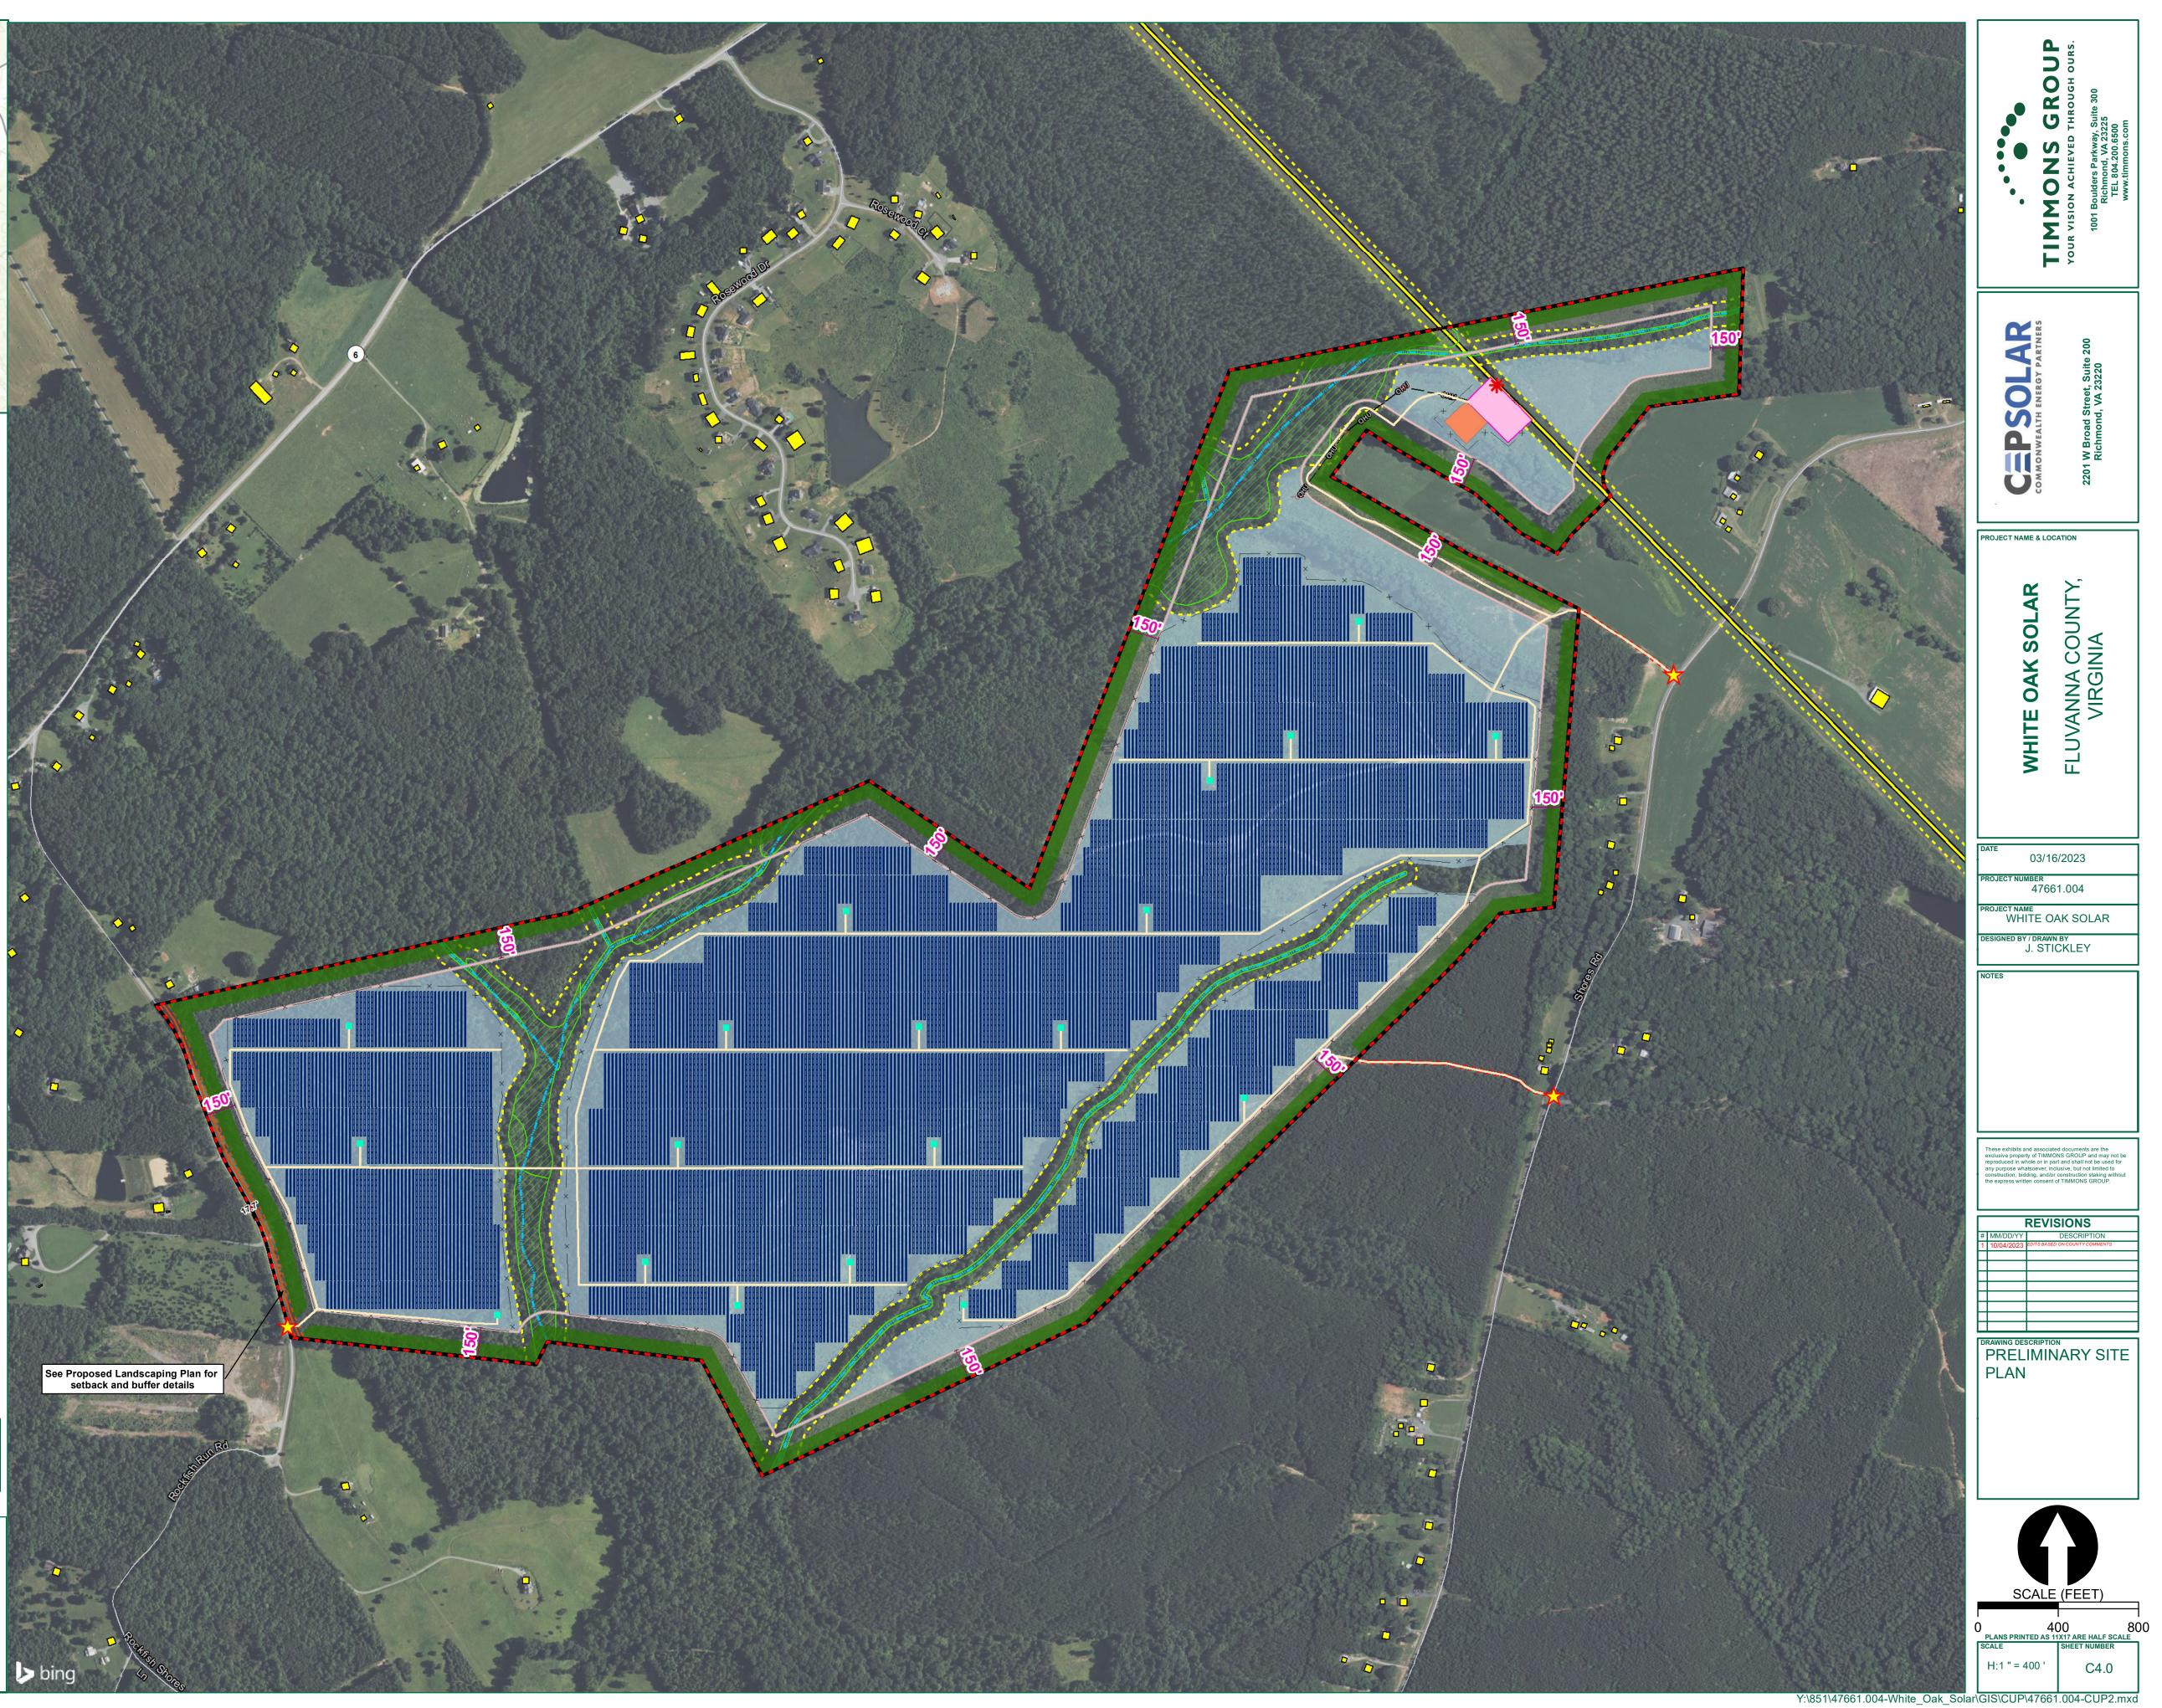

### PLANNING COMMISSION STAFF REPORT

| <b>To:</b> Fluvanna County Planning Commission<br><b>Request:</b> Utility-scale Solar Generation Facility |                                                                                                                                                | <b>From:</b> Douglas Miles, AICP, CZA <b>District:</b> Fork Union Election District                                                                                                                                                                                                                                              |
|-----------------------------------------------------------------------------------------------------------|------------------------------------------------------------------------------------------------------------------------------------------------|----------------------------------------------------------------------------------------------------------------------------------------------------------------------------------------------------------------------------------------------------------------------------------------------------------------------------------|
| <u>General Information</u> :                                                                              |                                                                                                                                                | (SUP) request is to be heard by the Fluvanna sion on Wednesday, November 8, 2023 at 7:00 forming Arts Center.                                                                                                                                                                                                                    |
| <u>Applicant</u> :                                                                                        | White Oak Tree Solar, LL                                                                                                                       | C / Commonwealth Energy Partners (CEP)                                                                                                                                                                                                                                                                                           |
| <u>Representatives</u> :                                                                                  | Harry Kingery and Tyson Utt – Commonwealth Energy Partners (CEP)                                                                               |                                                                                                                                                                                                                                                                                                                                  |
| <u>Requested Action</u> :                                                                                 | request in the A-1, Agricu<br>scale, solar generation fac<br>known as Tax Map 49 Sec<br>A Parcel 35; Tax Map 48<br>parcels are generally locat | ree Solar, LLC – A Special Use Permit<br>ltural, General District to permit a Utility-<br>ility under §22-4-2.2 on 439 +/- acres and<br>ction A Parcels 1, 5 and 8; Tax Map 48 Section<br>Section 14 Parcels 4, 5, 6 and 6-A. These<br>ed east of Rockfish Run Road (SR 683) and<br>640) in the Rural Preservation Area and Fork |
| Existing Zoning:                                                                                          | A-1, General Agricultural                                                                                                                      | Zoning District                                                                                                                                                                                                                                                                                                                  |
| Existing Land Use:                                                                                        | Land is used for silvicultu                                                                                                                    | ral purposes covered with timber                                                                                                                                                                                                                                                                                                 |
| <u>Planning Area</u> :                                                                                    | Rural Preservation Plannin                                                                                                                     | ng Area                                                                                                                                                                                                                                                                                                                          |
| <u>Solar Request</u> :                                                                                    | is proposed on 435 acres of 87 acres being used for set                                                                                        | g current utility-scale solar generation facility<br>of private land spanning eight (8) parcels with<br>tbacks, vegetative buffers and natural resource<br>s will be used for the proposed solar land use.                                                                                                                       |
|                                                                                                           | adjacent properties throug<br>and additional planted buf                                                                                       | imal visibility from public right of ways and<br>h a combination of a retained vegetative buffer<br>fers where necessary. The solar energy project<br>he existing electrical grid serving off-site uses.                                                                                                                         |

- 1. This Special Use Permit is granted for an up to 38-megawatt utility scale solar generation facility to White Oak Tree Solar, LLC or any successors as the owners or operators of such use on the Property.
- 2. All site activity required for construction, expansion, and/or operation of the utility scale solar generation facility (the "USSGF") shall be limited to the following days and times: All pile driving and site deliveries shall be limited to the hours from sunrise to sunset Monday through Saturday. All other site construction and expansion activity may occur Monday through Sunday from sunrise to sunset and be in compliance with the County noise ordinance, as amended.
- 3. A Construction Traffic Management Plan (the "CTMP"), including certain mitigation measures shall be developed by the applicant, owner, or operator and shall be submitted to the Virginia Department of Transportation (VDOT) and the County Administrator or his designee for review and approval. The CTMP shall address traffic control measures, pre- and post-construction road evaluation, and any necessary repairs to the public roads that are required as a result of any damage from the USSGF site construction and/or expansion.
- 4. A Site Parking and Staging Plan shall be submitted as a part of the Site Development Plan approval process that demonstrates a site access plan directing both employee and delivery traffic to minimize conflicts with local traffic and state roads leading into the site to avoid traffic delays during the peak construction times.
- 5. A Construction Mitigation Plan shall be submitted as a part of the Site Development Plan approval process that addresses dust mitigation whereby water trucks or other approved methods shall be utilized to minimize dust on all construction roads and keep soil and sediment on the Property. Burning operations must follow all local and state burning restrictions and distances from property lines and combustibles. The plan must address both dust and smoke migration so as not to be of a general nuisance to adjoining property owners during site construction, expansion, and/or burning operations on the Property.
- 6. A minimum one hundred fifty (150) foot setback shall be maintained from the property line to the solar panels or associated equipment from all public right-of-ways and all agriculturally and residentially zoned properties, either occupied or unoccupied, until such time the USSGF is decommissioned per the Decommissioning Plan. Once the USSGF had been decommissioned, the setback shall become the underlying zoning district setback amount for such district.
- 7. A minimum of three hundred (300) foot setback shall be maintained from occupied residential structures existing at the time of SUP approval to the solar panels or associated equipment.
- 8. The existing perimeter woodlands vegetation shall be preserved as a buffer strip with a minimum width of seventy-five (75) feet. The woodlands preservation area shall be placed in a recorded landscape easement to be recorded at the time of building permit issuance and shall terminate upon the decommissioning of the Project.

- 9. A fifty (50) foot vegetative buffer utilizing double staggered rows of evergreen trees planted every ten (10) feet on center with a minimum planting height of four (4) feet and achieving eight (8) feet in height within three (3) years shall be installed where there is not existing mature vegetation on the perimeter of the Property along the public right-of-way or adjacent to agricultural or residential land uses. Groundcover for the site should consist of a variety of native groundcovers that benefit bees, birds, and beneficial insects and the use of any synthetic herbicides to control and maintain groundcover areas post-construction or post-expansion shall not be permitted.
- 10. The applicant shall install a permanent security fence, consisting of chain link, 2-inch square mesh, (or comparable fencing) a minimum of 6 feet in height around the USSGF prior to the commencement of operations of the USSGF. Failure to maintain the fence in a good and functional condition will result in revocation of the special use permit.
- 11. The applicant, owners, or operator shall coordinate directly with the Fluvanna County Fire Chief to provide solar energy educational information and/or training to the respective County personnel. Such information and/or training shall address County personnel responses to the solar energy facility use in regards to how to respond to any emergencies that may occur on the Property. The Fire Chief shall be provided with the construction manager's direct contact information during construction or expansion and the remote manager's direct contact information during site operations.
- 12. Payment of all applicable rollback taxes for parcels in the land use program shall be paid a minimum of forty-five (45) days prior to the County's issuance of a land disturbance permit.
- 13. The applicants, owners or operator shall notify VDOT and Fluvanna County in writing thirty (30) days prior to commencing any site construction or logging activity on the Property.
- 14. A Decommissioning Plan shall be approved by the County Administrator or his designee prior to approval of a Site Development Plan or any building permits being issued for the USSGF. If the USSGF is completely inactive or substantially discontinuing the delivery of electricity to an electrical grid for a continuous twenty-four (24) month period, it shall be considered abandoned. The applicant, owners, or operator shall provide notice to the County Administrator or his designee in writing once the property becomes completely inactive as a USSGF. The decommissioning of the site shall commence within six (6) months of the date of receipt of such notice from the applicant, owners, or operator to the County. Such notice shall contain the name and physical address of the entity performing the decommissioning of the solar generation facility.
- 15. Surety. Unless the utility scale solar generating facility project is owned by a public utility within the Commonwealth of Virginia, the net costs of decommissioning shall be secured by an adequate surety in a form agreed to by the County Attorney, including but not limited to a letter of credit, cash, bond or a guarantee by an investment grade entity, posted within 30 days of the project receiving its certificate of completion or equivalent from Fluvanna County to operate the