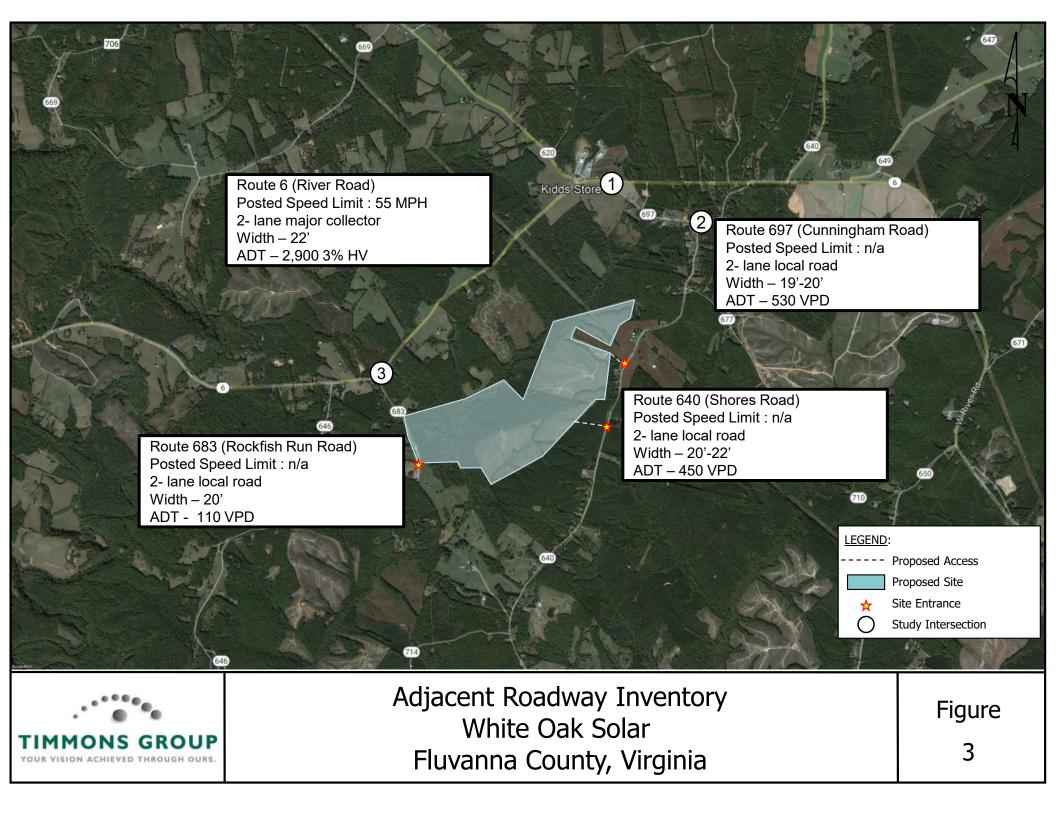

### **Transportation Planning:**

Commonwealth Energy Partners (CEP Solar) has engaged Timmons Group to analyze the development of a solar facility known as White Oak Solar located along Shores Road and Rockfish Run Road within Fluvanna County, VA. The solar site will be served by three (3) entrances; two (2) on Shores Road (Route 640) and one (1) on Rockfish Run Road (Route 683) and which terminates at the solar project.

The northern site entrance on Shores Road will primarily serve as substation access while the two (2) southern entrances will serve site-related traffic both during construction and the operations and site maintenance phases. Four (4) primary roads were identified that will provide access to White Oak Solar. West River Road (Route 6), Cunningham Road (Route 697), Shores Road (Route 640) and Rockfish Run Road (Route 683) with Route 6 being the best route for construction and delivery traffic to the solar site.

<u>Proposed Access Route</u>: Based upon the project location and proposed entrances, it is recommended that site related traffic enter and exit via the proposed route: West River Road (Route 6) provides access to James Madison Highway (US Route 15) which can be used to access Interstate 64 to the north and US Route 60 to the south of the project site. All of the four primary roads listed above have the available carrying capacity to accommodate site-related traffic. However, it should be noted that the local nature of Routes 640, 683 and 697 indicate that these facilities are not designed to accommodate consistent truck traffic and may witness physical degradation through the construction of White Oak Solar. The applicant would be required to return all VDOT roads to the same if not better surface conditions for this project.