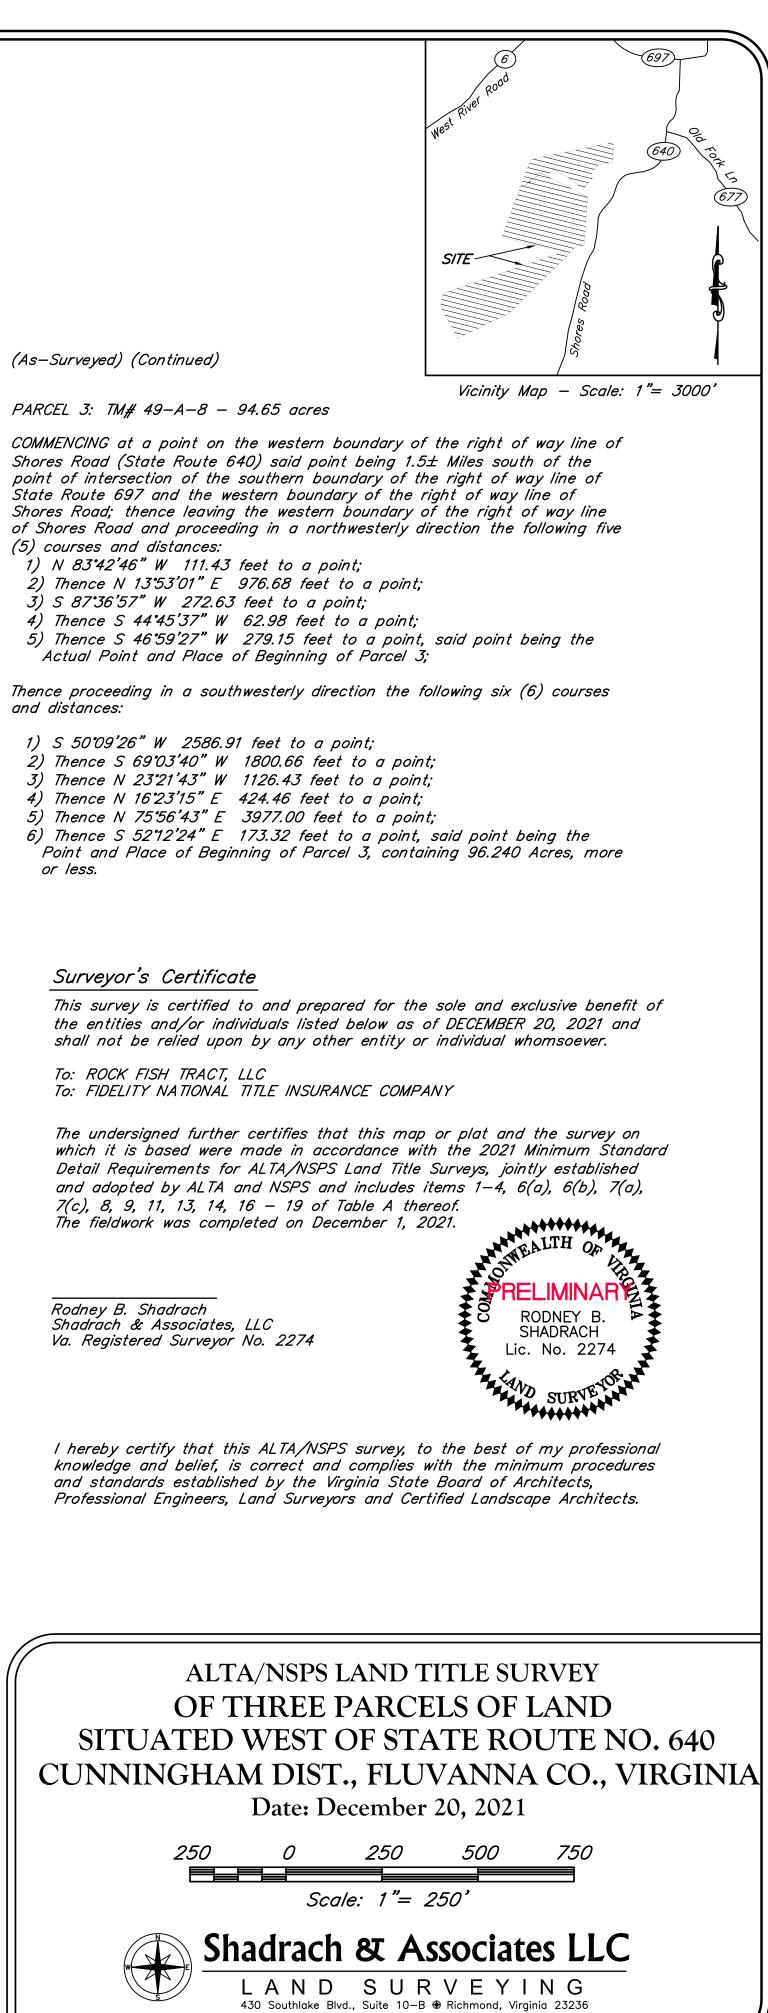

### PLANNING COMMISSION STAFF REPORT

| <b>To:</b> Fluvanna County Planning Commission<br><b>Request:</b> Utility-scale Solar Generation Facility |                                                                                                                                                | <b>From:</b> Douglas Miles, AICP, CZA <b>District:</b> Fork Union Election District                                                                                                                                                                                                                                              |
|-----------------------------------------------------------------------------------------------------------|------------------------------------------------------------------------------------------------------------------------------------------------|----------------------------------------------------------------------------------------------------------------------------------------------------------------------------------------------------------------------------------------------------------------------------------------------------------------------------------|
| <u>General Information</u> :                                                                              |                                                                                                                                                | (SUP) request is to be heard by the Fluvanna sion on Wednesday, November 8, 2023 at 7:00 forming Arts Center.                                                                                                                                                                                                                    |
| <u>Applicant</u> :                                                                                        | White Oak Tree Solar, LL                                                                                                                       | C / Commonwealth Energy Partners (CEP)                                                                                                                                                                                                                                                                                           |
| <u>Representatives</u> :                                                                                  | Harry Kingery and Tyson Utt – Commonwealth Energy Partners (CEP)                                                                               |                                                                                                                                                                                                                                                                                                                                  |
| <u>Requested Action</u> :                                                                                 | request in the A-1, Agricu<br>scale, solar generation fac<br>known as Tax Map 49 Sec<br>A Parcel 35; Tax Map 48<br>parcels are generally locat | ree Solar, LLC – A Special Use Permit<br>ltural, General District to permit a Utility-<br>ility under §22-4-2.2 on 439 +/- acres and<br>ction A Parcels 1, 5 and 8; Tax Map 48 Section<br>Section 14 Parcels 4, 5, 6 and 6-A. These<br>ed east of Rockfish Run Road (SR 683) and<br>640) in the Rural Preservation Area and Fork |
| Existing Zoning:                                                                                          | A-1, General Agricultural                                                                                                                      | Zoning District                                                                                                                                                                                                                                                                                                                  |
| Existing Land Use:                                                                                        | Land is used for silvicultu                                                                                                                    | ral purposes covered with timber                                                                                                                                                                                                                                                                                                 |
| <u>Planning Area</u> :                                                                                    | Rural Preservation Plannin                                                                                                                     | ng Area                                                                                                                                                                                                                                                                                                                          |
| <u>Solar Request</u> :                                                                                    | is proposed on 435 acres of 87 acres being used for set                                                                                        | g current utility-scale solar generation facility<br>of private land spanning eight (8) parcels with<br>tbacks, vegetative buffers and natural resource<br>s will be used for the proposed solar land use.                                                                                                                       |
|                                                                                                           | adjacent properties throug<br>and additional planted buf                                                                                       | imal visibility from public right of ways and<br>h a combination of a retained vegetative buffer<br>fers where necessary. The solar energy project<br>he existing electrical grid serving off-site uses.                                                                                                                         |

**SUP 23:01 White Oak Tree Solar, LLC** – A Special Use Permit request in the A-1, Agricultural, General District to permit a Utility-scale, solar generation facility under §22-4-2.2 on 439 +/- acres and known as Tax Map 49 Section A Parcels 1, 5 and 8; Tax Map 48 Section A Parcel 35; Tax Map 48 Section 14 Parcels 4, 5, 6 and 6-A. These parcels are generally located east of Rockfish Run Road (SR 683) and west of Shores Road (SR 640) in the Rural Preservation Area and Fork Union Election District.