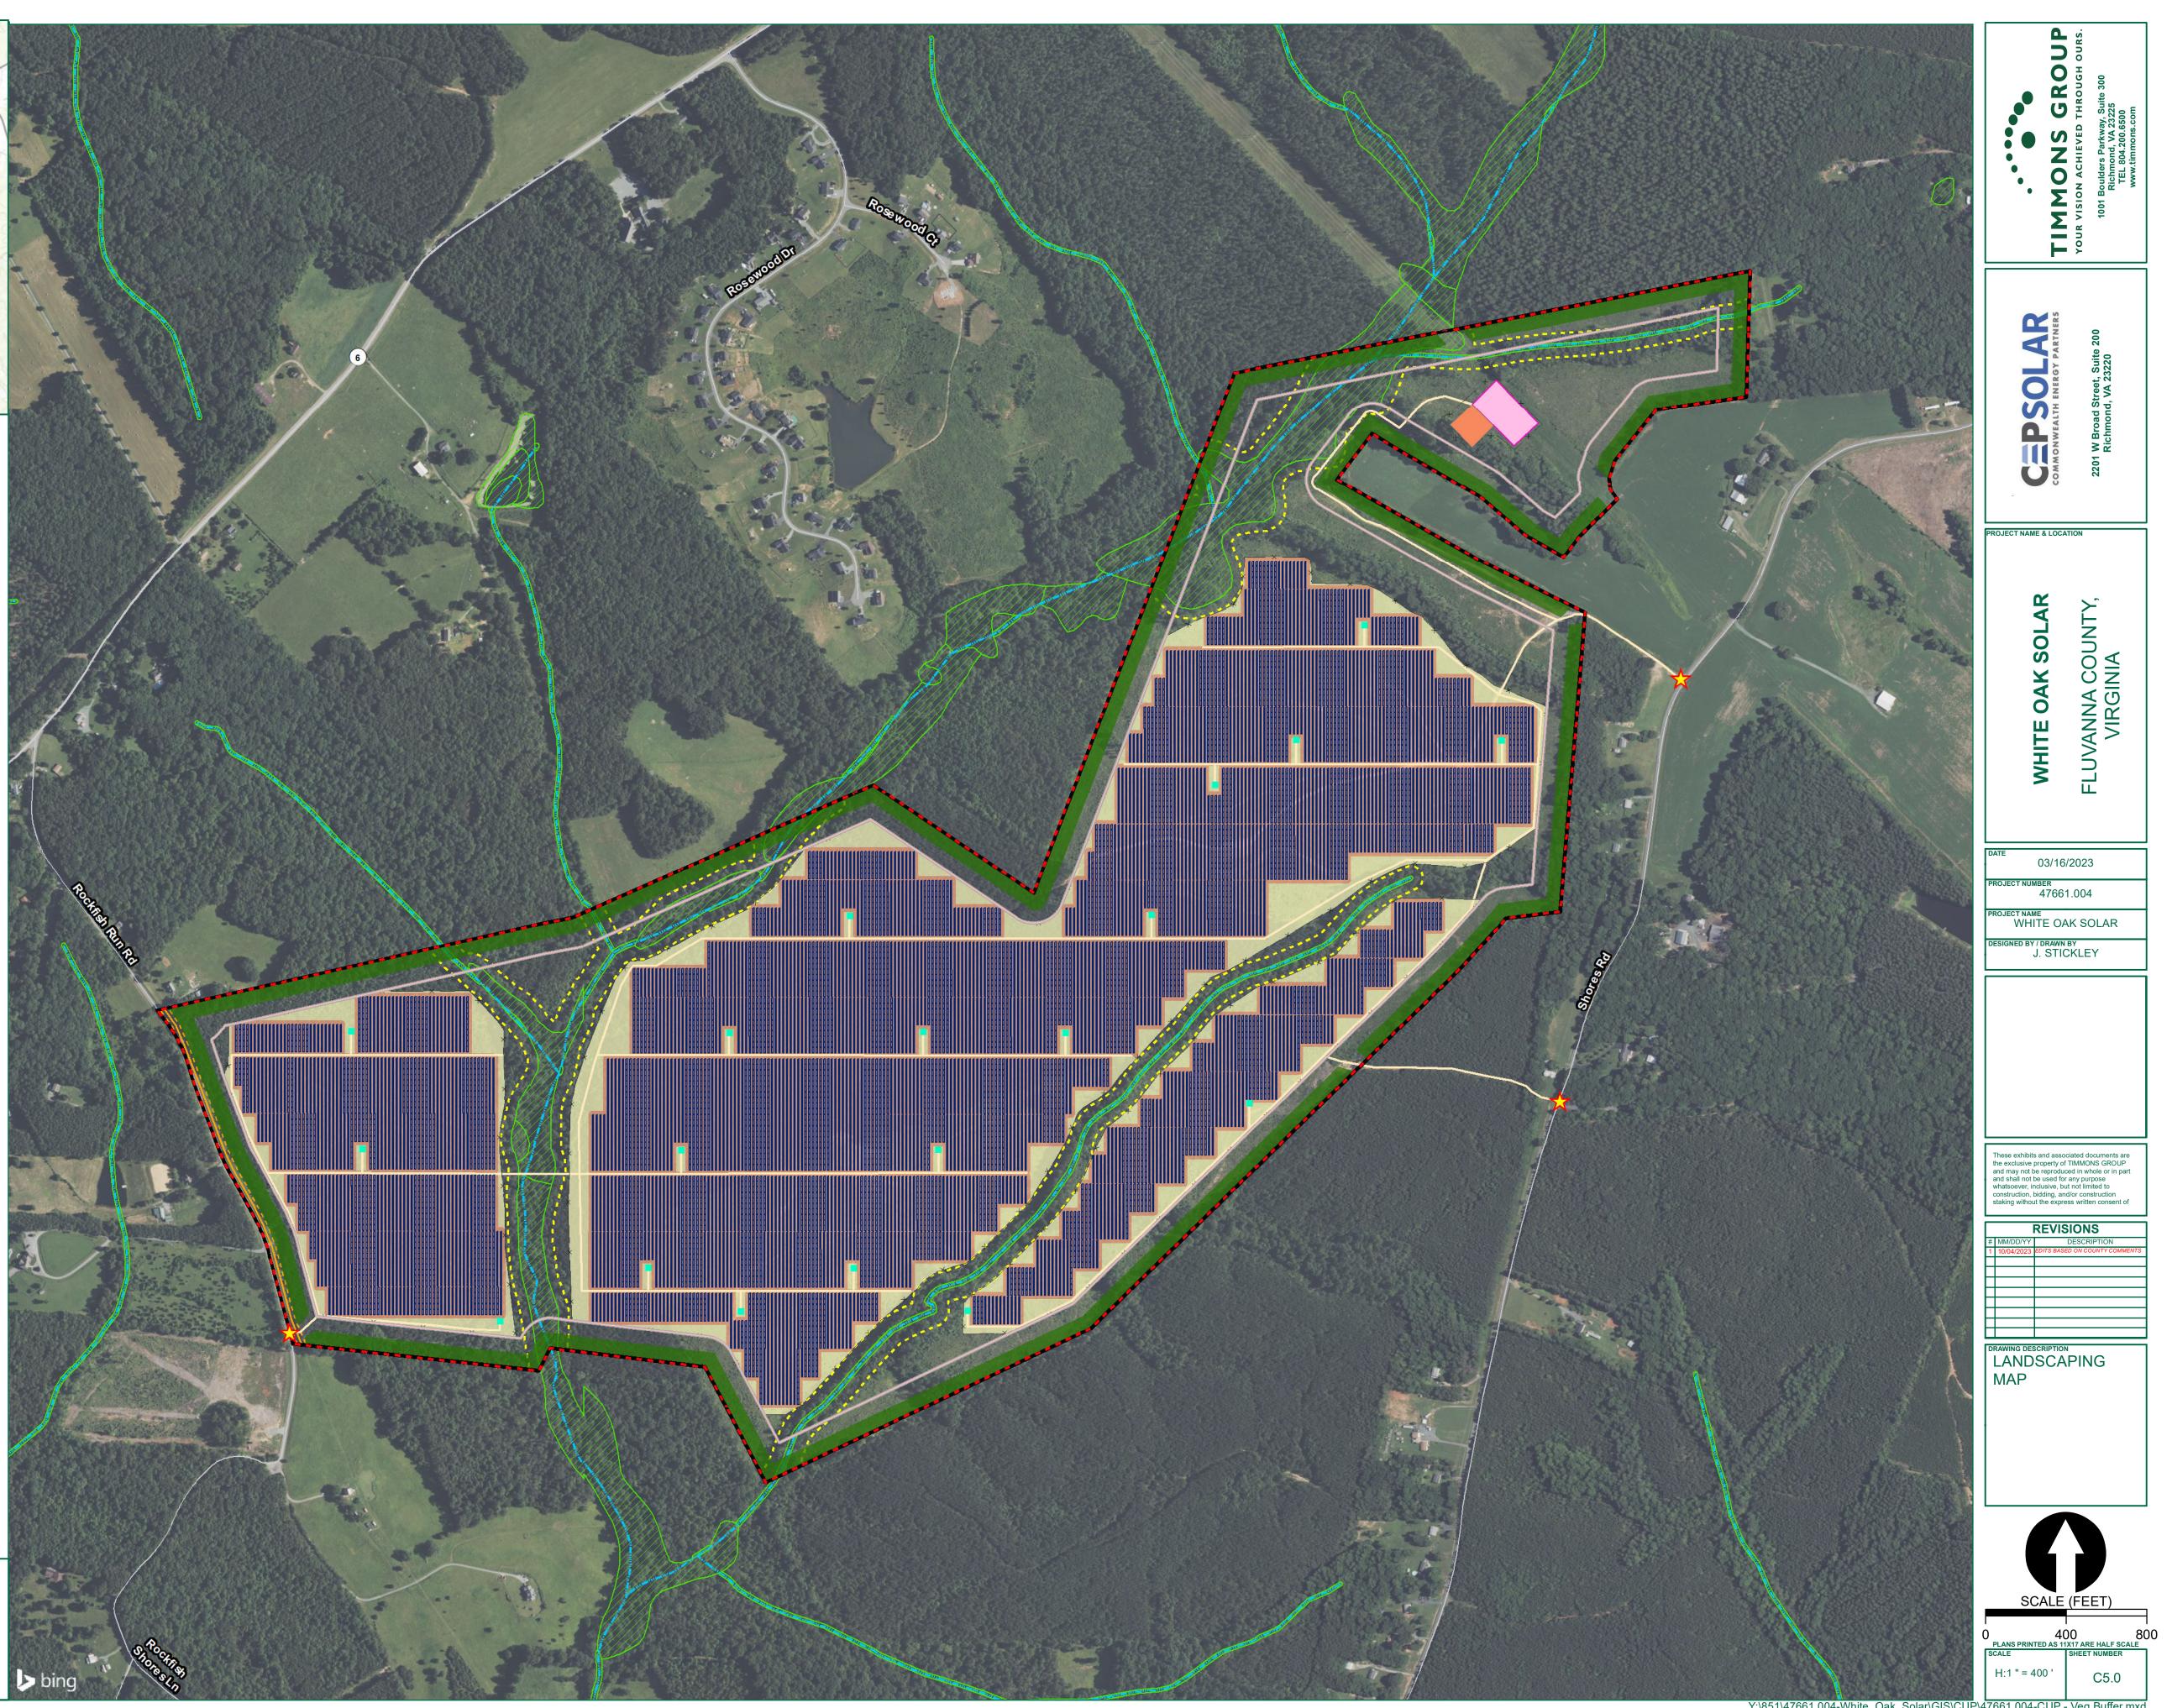

### **Transportation Planning:**

Commonwealth Energy Partners (CEP Solar) has engaged Timmons Group to analyze the development of a solar facility known as White Oak Solar located along Shores Road and Rockfish Run Road within Fluvanna County, VA. The solar site will be served by three (3) entrances; two (2) on Shores Road (Route 640) and one (1) on Rockfish Run Road (Route 683) and which terminates at the solar project.

The northern site entrance on Shores Road will primarily serve as substation access while the two (2) southern entrances will serve site-related traffic both during construction and the operations and site maintenance phases. Four (4) primary roads were identified that will provide access to White Oak Solar. West River Road (Route 6), Cunningham Road (Route 697), Shores Road (Route 640) and Rockfish Run Road (Route 683) with Route 6 being the best route for construction and delivery traffic to the solar site.

<u>Proposed Access Route</u>: Based upon the project location and proposed entrances, it is recommended that site related traffic enter and exit via the proposed route: West River Road (Route 6) provides access to James Madison Highway (US Route 15) which can be used to access Interstate 64 to the north and US Route 60 to the south of the project site. All of the four primary roads listed above have the available carrying capacity to accommodate site-related traffic. However, it should be noted that the local nature of Routes 640, 683 and 697 indicate that these facilities are not designed to accommodate consistent truck traffic and may witness physical degradation through the construction of White Oak Solar. The applicant would be required to return all VDOT roads to the same if not better surface conditions for this project.

- 1. This Special Use Permit is granted for an up to 38-megawatt utility scale solar generation facility to White Oak Tree Solar, LLC or any successors as the owners or operators of such use on the Property.
- 2. All site activity required for construction, expansion, and/or operation of the utility scale solar generation facility (the "USSGF") shall be limited to the following days and times: All pile driving and site deliveries shall be limited to the hours from sunrise to sunset Monday through Saturday. All other site construction and expansion activity may occur Monday through Sunday from sunrise to sunset and be in compliance with the County noise ordinance, as amended.
- 3. A Construction Traffic Management Plan (the "CTMP"), including certain mitigation measures shall be developed by the applicant, owner, or operator and shall be submitted to the Virginia Department of Transportation (VDOT) and the County Administrator or his designee for review and approval. The CTMP shall address traffic control measures, pre- and post-construction road evaluation, and any necessary repairs to the public roads that are required as a result of any damage from the USSGF site construction and/or expansion.
- 4. A Site Parking and Staging Plan shall be submitted as a part of the Site Development Plan approval process that demonstrates a site access plan directing both employee and delivery traffic to minimize conflicts with local traffic and state roads leading into the site to avoid traffic delays during the peak construction times.
- 5. A Construction Mitigation Plan shall be submitted as a part of the Site Development Plan approval process that addresses dust mitigation whereby water trucks or other approved methods shall be utilized to minimize dust on all construction roads and keep soil and sediment on the Property. Burning operations must follow all local and state burning restrictions and distances from property lines and combustibles. The plan must address both dust and smoke migration so as not to be of a general nuisance to adjoining property owners during site construction, expansion, and/or burning operations on the Property.
- 6. A minimum one hundred fifty (150) foot setback shall be maintained from the property line to the solar panels or associated equipment from all public right-of-ways and all agriculturally and residentially zoned properties, either occupied or unoccupied, until such time the USSGF is decommissioned per the Decommissioning Plan. Once the USSGF had been decommissioned, the setback shall become the underlying zoning district setback amount for such district.
- 7. A minimum of three hundred (300) foot setback shall be maintained from occupied residential structures existing at the time of SUP approval to the solar panels or associated equipment.
- 8. The existing perimeter woodlands vegetation shall be preserved as a buffer strip with a minimum width of seventy-five (75) feet. The woodlands preservation area shall be placed in a recorded landscape easement to be recorded at the time of building permit issuance and shall terminate upon the decommissioning of the Project.

- 9. A fifty (50) foot vegetative buffer utilizing double staggered rows of evergreen trees planted every ten (10) feet on center with a minimum planting height of four (4) feet and achieving eight (8) feet in height within three (3) years shall be installed where there is not existing mature vegetation on the perimeter of the Property along the public right-of-way or adjacent to agricultural or residential land uses. Groundcover for the site should consist of a variety of native groundcovers that benefit bees, birds, and beneficial insects and the use of any synthetic herbicides to control and maintain groundcover areas post-construction or post-expansion shall not be permitted.
- 10. The applicant shall install a permanent security fence, consisting of chain link, 2-inch square mesh, (or comparable fencing) a minimum of 6 feet in height around the USSGF prior to the commencement of operations of the USSGF. Failure to maintain the fence in a good and functional condition will result in revocation of the special use permit.
- 11. The applicant, owners, or operator shall coordinate directly with the Fluvanna County Fire Chief to provide solar energy educational information and/or training to the respective County personnel. Such information and/or training shall address County personnel responses to the solar energy facility use in regards to how to respond to any emergencies that may occur on the Property. The Fire Chief shall be provided with the construction manager's direct contact information during construction or expansion and the remote manager's direct contact information during site operations.
- 12. Payment of all applicable rollback taxes for parcels in the land use program shall be paid a minimum of forty-five (45) days prior to the County's issuance of a land disturbance permit.
- 13. The applicants, owners or operator shall notify VDOT and Fluvanna County in writing thirty (30) days prior to commencing any site construction or logging activity on the Property.
- 14. A Decommissioning Plan shall be approved by the County Administrator or his designee prior to approval of a Site Development Plan or any building permits being issued for the USSGF. If the USSGF is completely inactive or substantially discontinuing the delivery of electricity to an electrical grid for a continuous twenty-four (24) month period, it shall be considered abandoned. The applicant, owners, or operator shall provide notice to the County Administrator or his designee in writing once the property becomes completely inactive as a USSGF. The decommissioning of the site shall commence within six (6) months of the date of receipt of such notice from the applicant, owners, or operator to the County. Such notice shall contain the name and physical address of the entity performing the decommissioning of the solar generation facility.
- 15. Surety. Unless the utility scale solar generating facility project is owned by a public utility within the Commonwealth of Virginia, the net costs of decommissioning shall be secured by an adequate surety in a form agreed to by the County Attorney, including but not limited to a letter of credit, cash, bond or a guarantee by an investment grade entity, posted within 30 days of the project receiving its certificate of completion or equivalent from Fluvanna County to operate the