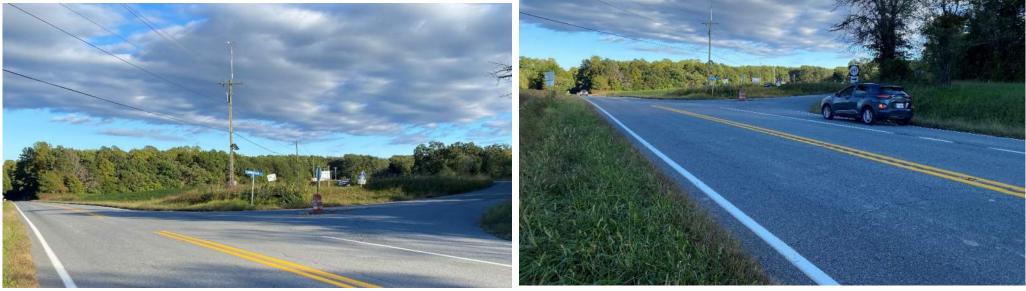

### **Transportation Planning:**

Commonwealth Energy Partners (CEP Solar) has engaged Timmons Group to analyze the development of a solar facility known as White Oak Solar located along Shores Road and Rockfish Run Road within Fluvanna County, VA. The solar site will be served by three (3) entrances; two (2) on Shores Road (Route 640) and one (1) on Rockfish Run Road (Route 683) and which terminates at the solar project.

The northern site entrance on Shores Road will primarily serve as substation access while the two (2) southern entrances will serve site-related traffic both during construction and the operations and site maintenance phases. Four (4) primary roads were identified that will provide access to White Oak Solar. West River Road (Route 6), Cunningham Road (Route 697), Shores Road (Route 640) and Rockfish Run Road (Route 683) with Route 6 being the best route for construction and delivery traffic to the solar site.

<u>Proposed Access Route</u>: Based upon the project location and proposed entrances, it is recommended that site related traffic enter and exit via the proposed route: West River Road (Route 6) provides access to James Madison Highway (US Route 15) which can be used to access Interstate 64 to the north and US Route 60 to the south of the project site. All of the four primary roads listed above have the available carrying capacity to accommodate site-related traffic. However, it should be noted that the local nature of Routes 640, 683 and 697 indicate that these facilities are not designed to accommodate consistent truck traffic and may witness physical degradation through the construction of White Oak Solar. The applicant would be required to return all VDOT roads to the same if not better surface conditions for this project.