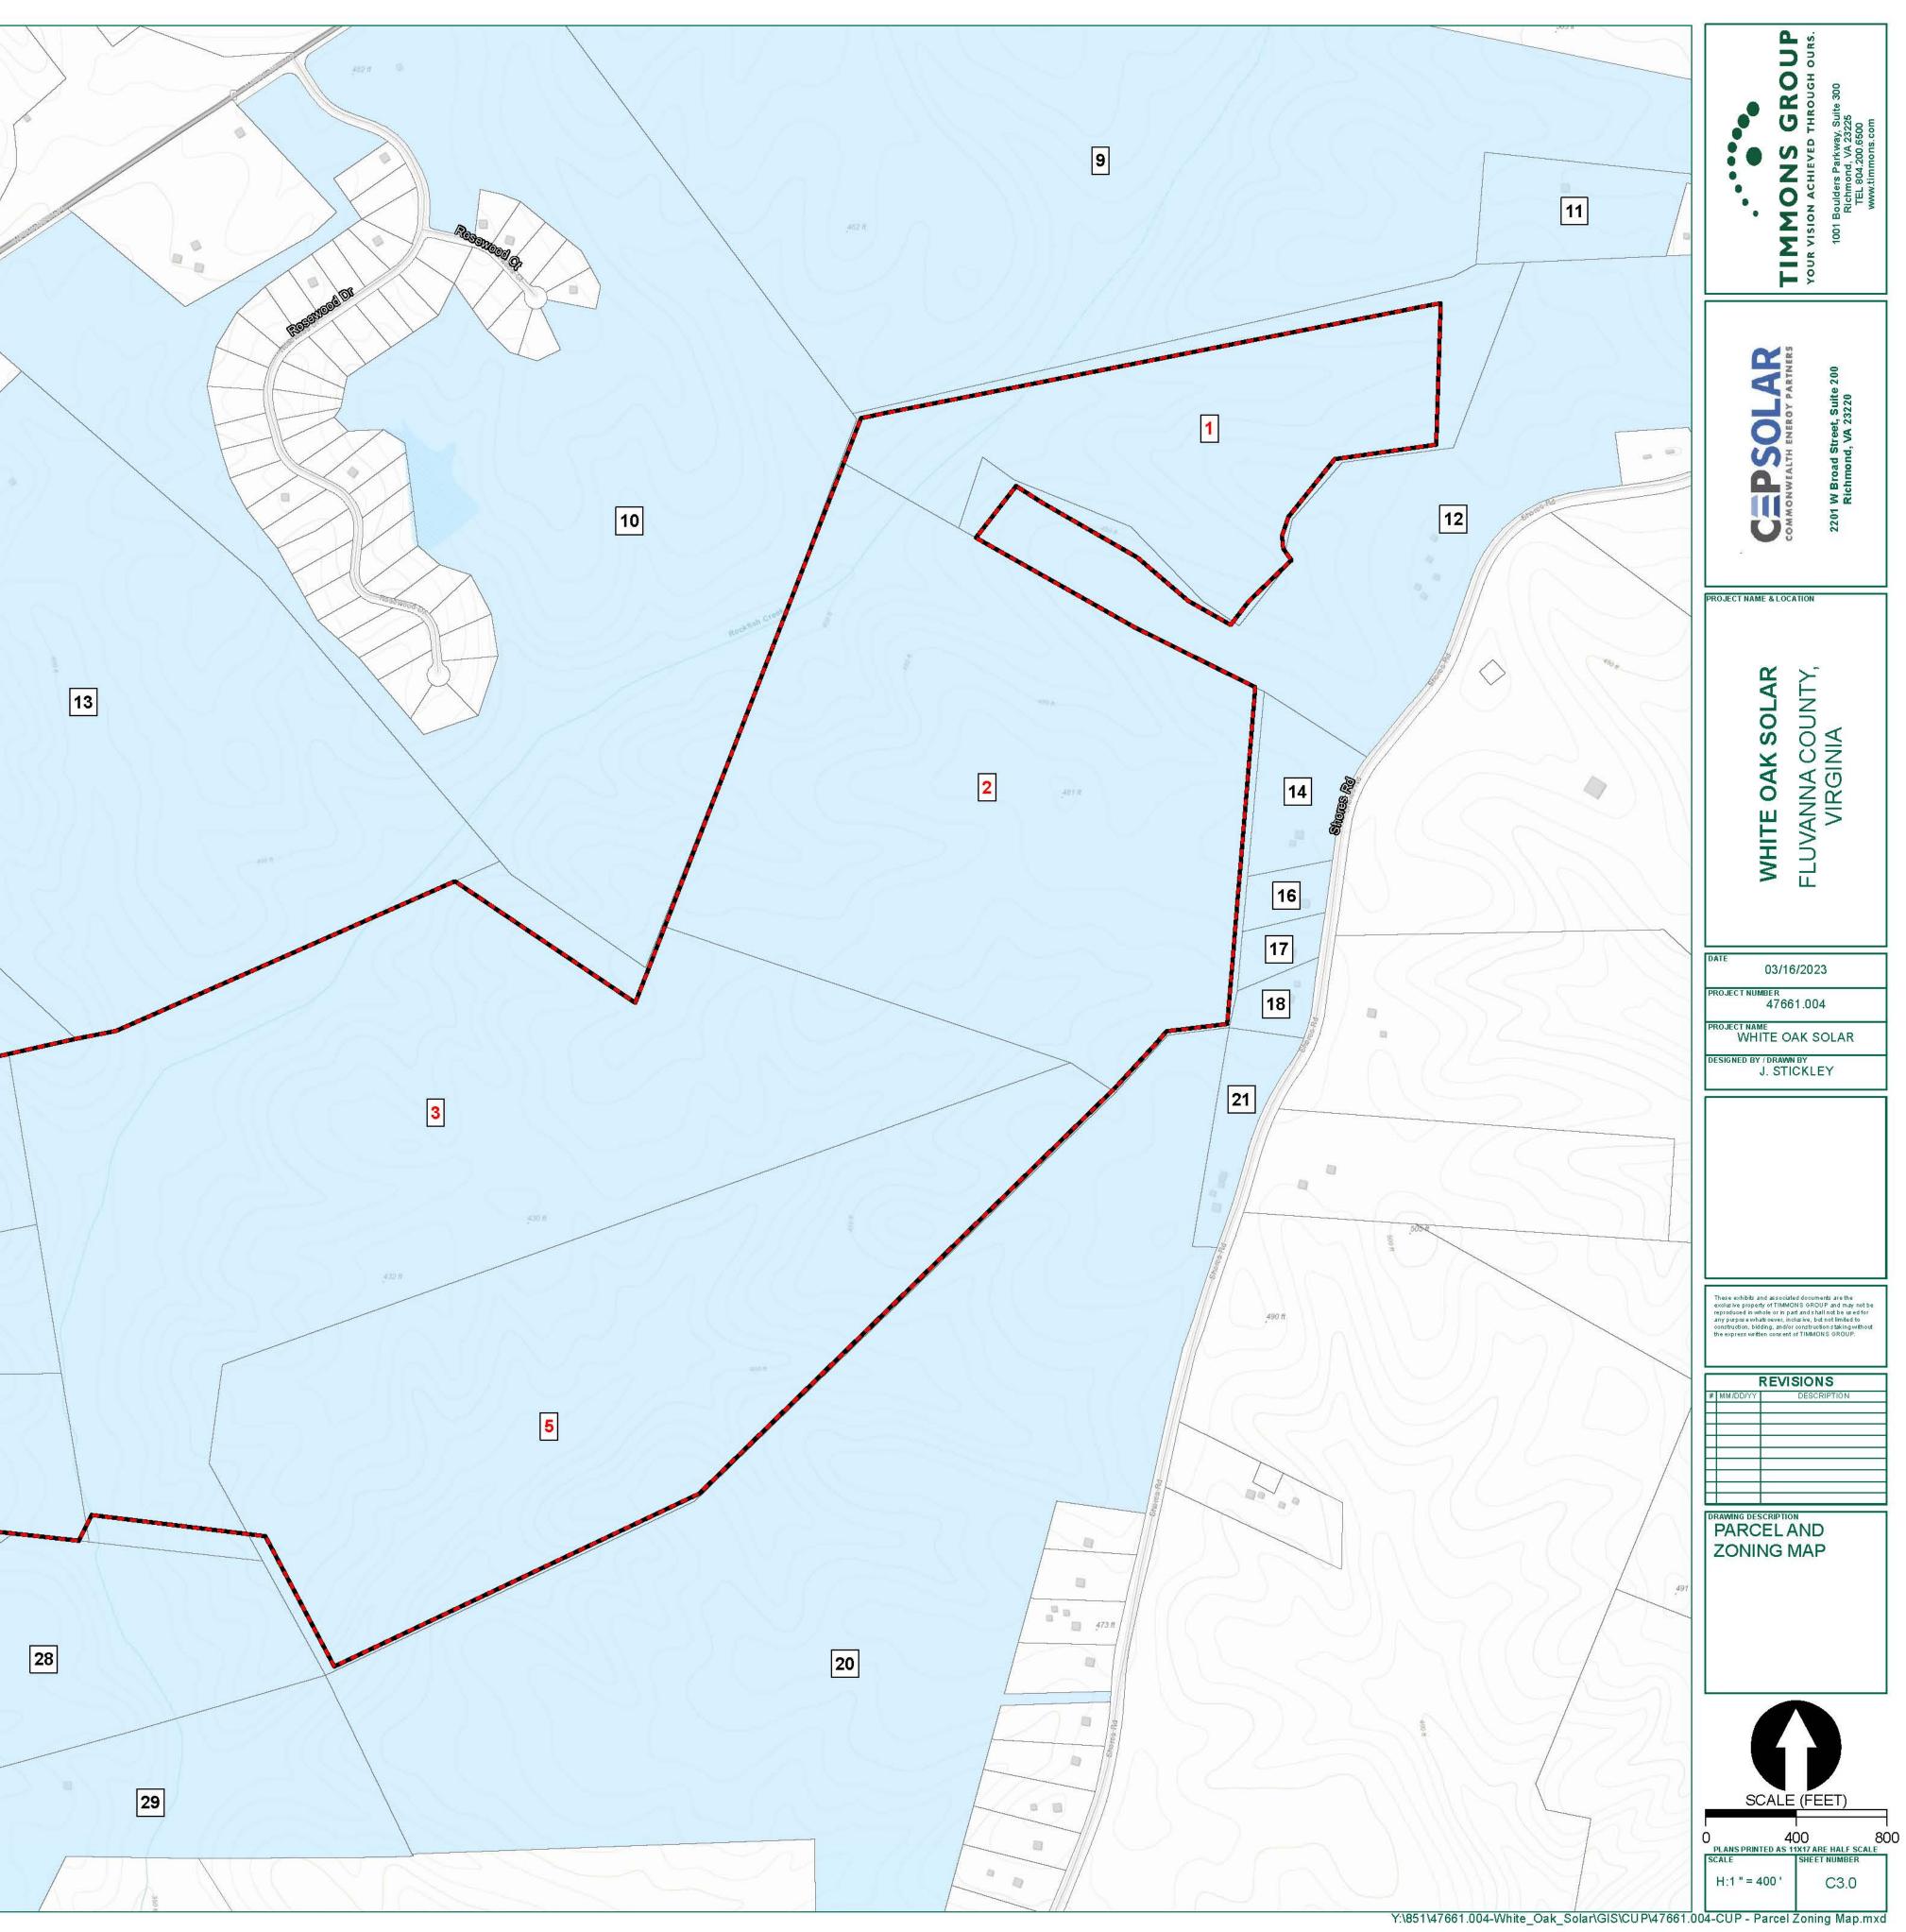

### PLANNING COMMISSION STAFF REPORT

| <b>To:</b> Fluvanna County Planning Commission<br><b>Request:</b> Utility-scale Solar Generation Facility |                                                                                                                                                | <b>From:</b> Douglas Miles, AICP, CZA <b>District:</b> Fork Union Election District                                                                                                                                                                                                                                              |
|-----------------------------------------------------------------------------------------------------------|------------------------------------------------------------------------------------------------------------------------------------------------|----------------------------------------------------------------------------------------------------------------------------------------------------------------------------------------------------------------------------------------------------------------------------------------------------------------------------------|
| <u>General Information</u> :                                                                              |                                                                                                                                                | (SUP) request is to be heard by the Fluvanna sion on Wednesday, November 8, 2023 at 7:00 forming Arts Center.                                                                                                                                                                                                                    |
| <u>Applicant</u> :                                                                                        | White Oak Tree Solar, LL                                                                                                                       | C / Commonwealth Energy Partners (CEP)                                                                                                                                                                                                                                                                                           |
| <u>Representatives</u> :                                                                                  | Harry Kingery and Tyson Utt – Commonwealth Energy Partners (CEP)                                                                               |                                                                                                                                                                                                                                                                                                                                  |
| <u>Requested Action</u> :                                                                                 | request in the A-1, Agricu<br>scale, solar generation fac<br>known as Tax Map 49 Sec<br>A Parcel 35; Tax Map 48<br>parcels are generally locat | ree Solar, LLC – A Special Use Permit<br>ltural, General District to permit a Utility-<br>ility under §22-4-2.2 on 439 +/- acres and<br>ction A Parcels 1, 5 and 8; Tax Map 48 Section<br>Section 14 Parcels 4, 5, 6 and 6-A. These<br>ed east of Rockfish Run Road (SR 683) and<br>640) in the Rural Preservation Area and Fork |
| Existing Zoning:                                                                                          | A-1, General Agricultural                                                                                                                      | Zoning District                                                                                                                                                                                                                                                                                                                  |
| Existing Land Use:                                                                                        | Land is used for silvicultu                                                                                                                    | ral purposes covered with timber                                                                                                                                                                                                                                                                                                 |
| <u>Planning Area</u> :                                                                                    | Rural Preservation Plannin                                                                                                                     | ng Area                                                                                                                                                                                                                                                                                                                          |
| <u>Solar Request</u> :                                                                                    | is proposed on 435 acres of 87 acres being used for set                                                                                        | g current utility-scale solar generation facility<br>of private land spanning eight (8) parcels with<br>tbacks, vegetative buffers and natural resource<br>s will be used for the proposed solar land use.                                                                                                                       |
|                                                                                                           | adjacent properties throug<br>and additional planted buf                                                                                       | imal visibility from public right of ways and<br>h a combination of a retained vegetative buffer<br>fers where necessary. The solar energy project<br>he existing electrical grid serving off-site uses.                                                                                                                         |

I move that the Planning Commission recommends (approval / denial / deferral) of SUP 23:01 White Oak Tree Solar, Inc. as a Special Use Permit in the A-1, Agricultural, General District to permit a Utility-scale solar generation facility under 22-4-2.2 on 439 +/- acres and known as Tax Map 49 Section A Parcels 1, 5, and 8; Tax Map 48 Section A Parcel 35; Tax Map 48 Section 14 Parcels 4, 5, 6, and 6-A along with the fifteen (15) recommended conditions found in the staff report.