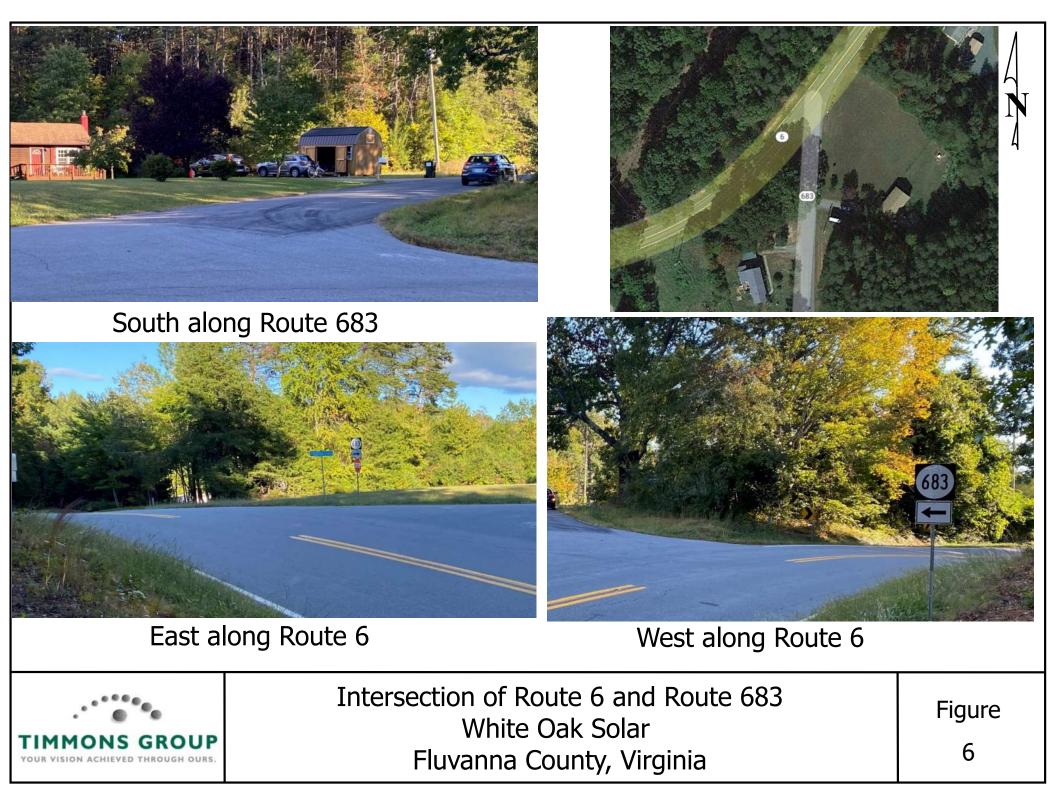

### **Transportation Planning:**

Commonwealth Energy Partners (CEP Solar) has engaged Timmons Group to analyze the development of a solar facility known as White Oak Solar located along Shores Road and Rockfish Run Road within Fluvanna County, VA. The solar site will be served by three (3) entrances; two (2) on Shores Road (Route 640) and one (1) on Rockfish Run Road (Route 683) and which terminates at the solar project.

The northern site entrance on Shores Road will primarily serve as substation access while the two (2) southern entrances will serve site-related traffic both during construction and the operations and site maintenance phases. Four (4) primary roads were identified that will provide access to White Oak Solar. West River Road (Route 6), Cunningham Road (Route 697), Shores Road (Route 640) and Rockfish Run Road (Route 683) with Route 6 being the best route for construction and delivery traffic to the solar site.

<u>Proposed Access Route</u>: Based upon the project location and proposed entrances, it is recommended that site related traffic enter and exit via the proposed route: West River Road (Route 6) provides access to James Madison Highway (US Route 15) which can be used to access Interstate 64 to the north and US Route 60 to the south of the project site. All of the four primary roads listed above have the available carrying capacity to accommodate site-related traffic. However, it should be noted that the local nature of Routes 640, 683 and 697 indicate that these facilities are not designed to accommodate consistent truck traffic and may witness physical degradation through the construction of White Oak Solar. The applicant would be required to return all VDOT roads to the same if not better surface conditions for this project.