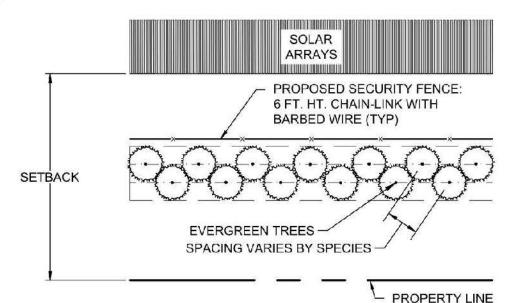

- 1. This Special Use Permit is granted for an up to 38-megawatt utility scale solar generation facility to White Oak Tree Solar, LLC or any successors as the owners or operators of such use on the Property.
- 2. All site activity required for construction, expansion, and/or operation of the utility scale solar generation facility (the "USSGF") shall be limited to the following days and times: All pile driving and site deliveries shall be limited to the hours from sunrise to sunset Monday through Saturday. All other site construction and expansion activity may occur Monday through Sunday from sunrise to sunset and be in compliance with the County noise ordinance, as amended.
- 3. A Construction Traffic Management Plan (the "CTMP"), including certain mitigation measures shall be developed by the applicant, owner, or operator and shall be submitted to the Virginia Department of Transportation (VDOT) and the County Administrator or his designee for review and approval. The CTMP shall address traffic control measures, pre- and post-construction road evaluation, and any necessary repairs to the public roads that are required as a result of any damage from the USSGF site construction and/or expansion.
- 4. A Site Parking and Staging Plan shall be submitted as a part of the Site Development Plan approval process that demonstrates a site access plan directing both employee and delivery traffic to minimize conflicts with local traffic and state roads leading into the site to avoid traffic delays during the peak construction times.
- 5. A Construction Mitigation Plan shall be submitted as a part of the Site Development Plan approval process that addresses dust mitigation whereby water trucks or other approved methods shall be utilized to minimize dust on all construction roads and keep soil and sediment on the Property. Burning operations must follow all local and state burning restrictions and distances from property lines and combustibles. The plan must address both dust and smoke migration so as not to be of a general nuisance to adjoining property owners during site construction, expansion, and/or burning operations on the Property.
- 6. A minimum one hundred fifty (150) foot setback shall be maintained from the property line to the solar panels or associated equipment from all public right-of-ways and all agriculturally and residentially zoned properties, either occupied or unoccupied, until such time the USSGF is decommissioned per the Decommissioning Plan. Once the USSGF had been decommissioned, the setback shall become the underlying zoning district setback amount for such district.
- 7. A minimum of three hundred (300) foot setback shall be maintained from occupied residential structures existing at the time of SUP approval to the solar panels or associated equipment.
- 8. The existing perimeter woodlands vegetation shall be preserved as a buffer strip with a minimum width of seventy-five (75) feet. The woodlands preservation area shall be placed in a recorded landscape easement to be recorded at the time of building permit issuance and shall terminate upon the decommissioning of the Project.

- 9. A fifty (50) foot vegetative buffer utilizing double staggered rows of evergreen trees planted every ten (10) feet on center with a minimum planting height of four (4) feet and achieving eight (8) feet in height within three (3) years shall be installed where there is not existing mature vegetation on the perimeter of the Property along the public right-of-way or adjacent to agricultural or residential land uses. Groundcover for the site should consist of a variety of native groundcovers that benefit bees, birds, and beneficial insects and the use of any synthetic herbicides to control and maintain groundcover areas post-construction or post-expansion shall not be permitted.
- 10. The applicant shall install a permanent security fence, consisting of chain link, 2-inch square mesh, (or comparable fencing) a minimum of 6 feet in height around the USSGF prior to the commencement of operations of the USSGF. Failure to maintain the fence in a good and functional condition will result in revocation of the special use permit.
- 11. The applicant, owners, or operator shall coordinate directly with the Fluvanna County Fire Chief to provide solar energy educational information and/or training to the respective County personnel. Such information and/or training shall address County personnel responses to the solar energy facility use in regards to how to respond to any emergencies that may occur on the Property. The Fire Chief shall be provided with the construction manager's direct contact information during construction or expansion and the remote manager's direct contact information during site operations.
- 12. Payment of all applicable rollback taxes for parcels in the land use program shall be paid a minimum of forty-five (45) days prior to the County's issuance of a land disturbance permit.
- 13. The applicants, owners or operator shall notify VDOT and Fluvanna County in writing thirty (30) days prior to commencing any site construction or logging activity on the Property.
- 14. A Decommissioning Plan shall be approved by the County Administrator or his designee prior to approval of a Site Development Plan or any building permits being issued for the USSGF. If the USSGF is completely inactive or substantially discontinuing the delivery of electricity to an electrical grid for a continuous twenty-four (24) month period, it shall be considered abandoned. The applicant, owners, or operator shall provide notice to the County Administrator or his designee in writing once the property becomes completely inactive as a USSGF. The decommissioning of the site shall commence within six (6) months of the date of receipt of such notice from the applicant, owners, or operator to the County. Such notice shall contain the name and physical address of the entity performing the decommissioning of the solar generation facility.
- 15. Surety. Unless the utility scale solar generating facility project is owned by a public utility within the Commonwealth of Virginia, the net costs of decommissioning shall be secured by an adequate surety in a form agreed to by the County Attorney, including but not limited to a letter of credit, cash, bond or a guarantee by an investment grade entity, posted within 30 days of the project receiving its certificate of completion or equivalent from Fluvanna County to operate the