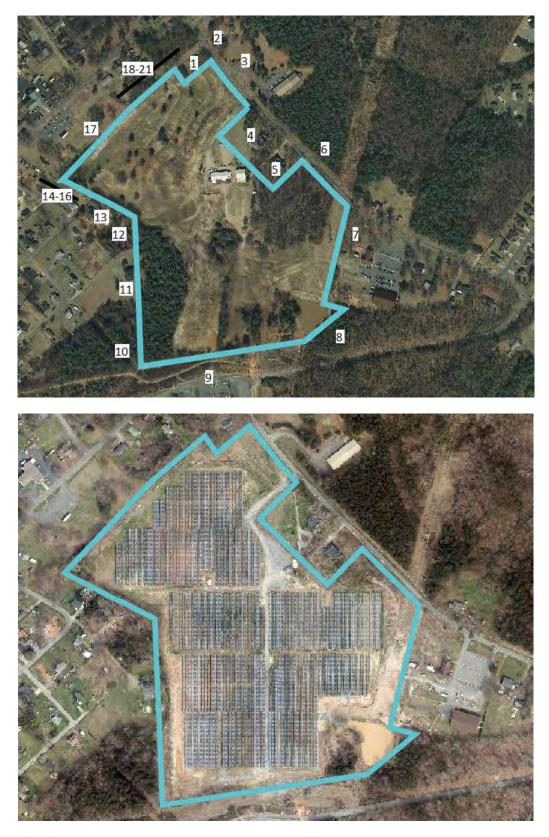

### PLANNING COMMISSION STAFF REPORT

| <b>To:</b> Fluvanna County Planning Commission<br><b>Request:</b> Utility-scale Solar Generation Facility |                                                                                                                                                | <b>From:</b> Douglas Miles, AICP, CZA <b>District:</b> Fork Union Election District                                                                                                                                                                                                                                              |
|-----------------------------------------------------------------------------------------------------------|------------------------------------------------------------------------------------------------------------------------------------------------|----------------------------------------------------------------------------------------------------------------------------------------------------------------------------------------------------------------------------------------------------------------------------------------------------------------------------------|
| <u>General Information</u> :                                                                              |                                                                                                                                                | (SUP) request is to be heard by the Fluvanna sion on Wednesday, November 8, 2023 at 7:00 forming Arts Center.                                                                                                                                                                                                                    |
| <u>Applicant</u> :                                                                                        | White Oak Tree Solar, LL                                                                                                                       | C / Commonwealth Energy Partners (CEP)                                                                                                                                                                                                                                                                                           |
| <u>Representatives</u> :                                                                                  | Harry Kingery and Tyson Utt – Commonwealth Energy Partners (CEP)                                                                               |                                                                                                                                                                                                                                                                                                                                  |
| <u>Requested Action</u> :                                                                                 | request in the A-1, Agricu<br>scale, solar generation fac<br>known as Tax Map 49 Sec<br>A Parcel 35; Tax Map 48<br>parcels are generally locat | ree Solar, LLC – A Special Use Permit<br>ltural, General District to permit a Utility-<br>ility under §22-4-2.2 on 439 +/- acres and<br>ction A Parcels 1, 5 and 8; Tax Map 48 Section<br>Section 14 Parcels 4, 5, 6 and 6-A. These<br>ed east of Rockfish Run Road (SR 683) and<br>640) in the Rural Preservation Area and Fork |
| Existing Zoning:                                                                                          | A-1, General Agricultural                                                                                                                      | Zoning District                                                                                                                                                                                                                                                                                                                  |
| Existing Land Use:                                                                                        | Land is used for silvicultu                                                                                                                    | ral purposes covered with timber                                                                                                                                                                                                                                                                                                 |
| <u>Planning Area</u> :                                                                                    | Rural Preservation Plannin                                                                                                                     | ng Area                                                                                                                                                                                                                                                                                                                          |
| <u>Solar Request</u> :                                                                                    | is proposed on 435 acres of 87 acres being used for set                                                                                        | g current utility-scale solar generation facility<br>of private land spanning eight (8) parcels with<br>tbacks, vegetative buffers and natural resource<br>s will be used for the proposed solar land use.                                                                                                                       |
|                                                                                                           | adjacent properties throug<br>and additional planted buf                                                                                       | imal visibility from public right of ways and<br>h a combination of a retained vegetative buffer<br>fers where necessary. The solar energy project<br>he existing electrical grid serving off-site uses.                                                                                                                         |

**SUP 23:01 White Oak Tree Solar, LLC** – A Special Use Permit request in the A-1, Agricultural, General District to permit a Utility-scale, solar generation facility under §22-4-2.2 on 439 +/- acres and known as Tax Map 49 Section A Parcels 1, 5 and 8; Tax Map 48 Section A Parcel 35; Tax Map 48 Section 14 Parcels 4, 5, 6 and 6-A. These parcels are generally located east of Rockfish Run Road (SR 683) and west of Shores Road (SR 640) in the Rural Preservation Area and Fork Union Election District.