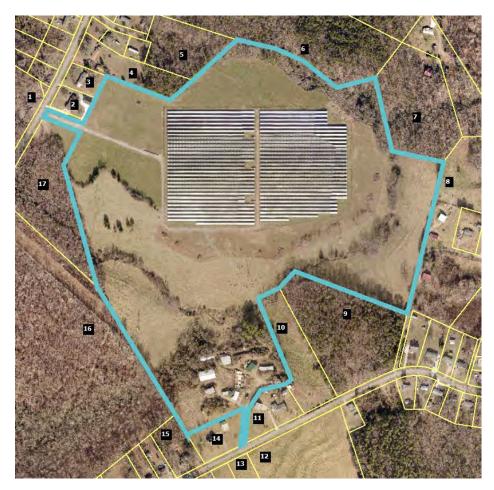

### PLANNING COMMISSION STAFF REPORT

| <b>To:</b> Fluvanna County Planning Commission<br><b>Request:</b> Utility-scale Solar Generation Facility |                                                                                                                                                | <b>From:</b> Douglas Miles, AICP, CZA <b>District:</b> Fork Union Election District                                                                                                                                                                                                                                              |
|-----------------------------------------------------------------------------------------------------------|------------------------------------------------------------------------------------------------------------------------------------------------|----------------------------------------------------------------------------------------------------------------------------------------------------------------------------------------------------------------------------------------------------------------------------------------------------------------------------------|
| <u>General Information</u> :                                                                              |                                                                                                                                                | (SUP) request is to be heard by the Fluvanna sion on Wednesday, November 8, 2023 at 7:00 forming Arts Center.                                                                                                                                                                                                                    |
| <u>Applicant</u> :                                                                                        | White Oak Tree Solar, LL                                                                                                                       | C / Commonwealth Energy Partners (CEP)                                                                                                                                                                                                                                                                                           |
| <u>Representatives</u> :                                                                                  | Harry Kingery and Tyson Utt – Commonwealth Energy Partners (CEP)                                                                               |                                                                                                                                                                                                                                                                                                                                  |
| <u>Requested Action</u> :                                                                                 | request in the A-1, Agricu<br>scale, solar generation fac<br>known as Tax Map 49 Sec<br>A Parcel 35; Tax Map 48<br>parcels are generally locat | ree Solar, LLC – A Special Use Permit<br>ltural, General District to permit a Utility-<br>ility under §22-4-2.2 on 439 +/- acres and<br>ction A Parcels 1, 5 and 8; Tax Map 48 Section<br>Section 14 Parcels 4, 5, 6 and 6-A. These<br>ed east of Rockfish Run Road (SR 683) and<br>640) in the Rural Preservation Area and Fork |
| Existing Zoning:                                                                                          | A-1, General Agricultural                                                                                                                      | Zoning District                                                                                                                                                                                                                                                                                                                  |
| Existing Land Use:                                                                                        | Land is used for silvicultu                                                                                                                    | ral purposes covered with timber                                                                                                                                                                                                                                                                                                 |
| <u>Planning Area</u> :                                                                                    | Rural Preservation Plannin                                                                                                                     | ng Area                                                                                                                                                                                                                                                                                                                          |
| <u>Solar Request</u> :                                                                                    | is proposed on 435 acres of 87 acres being used for set                                                                                        | g current utility-scale solar generation facility<br>of private land spanning eight (8) parcels with<br>tbacks, vegetative buffers and natural resource<br>s will be used for the proposed solar land use.                                                                                                                       |
|                                                                                                           | adjacent properties throug<br>and additional planted buf                                                                                       | imal visibility from public right of ways and<br>h a combination of a retained vegetative buffer<br>fers where necessary. The solar energy project<br>he existing electrical grid serving off-site uses.                                                                                                                         |

### **Transportation Planning:**

Commonwealth Energy Partners (CEP Solar) has engaged Timmons Group to analyze the development of a solar facility known as White Oak Solar located along Shores Road and Rockfish Run Road within Fluvanna County, VA. The solar site will be served by three (3) entrances; two (2) on Shores Road (Route 640) and one (1) on Rockfish Run Road (Route 683) and which terminates at the solar project.

The northern site entrance on Shores Road will primarily serve as substation access while the two (2) southern entrances will serve site-related traffic both during construction and the operations and site maintenance phases. Four (4) primary roads were identified that will provide access to White Oak Solar. West River Road (Route 6), Cunningham Road (Route 697), Shores Road (Route 640) and Rockfish Run Road (Route 683) with Route 6 being the best route for construction and delivery traffic to the solar site.

<u>Proposed Access Route</u>: Based upon the project location and proposed entrances, it is recommended that site related traffic enter and exit via the proposed route: West River Road (Route 6) provides access to James Madison Highway (US Route 15) which can be used to access Interstate 64 to the north and US Route 60 to the south of the project site. All of the four primary roads listed above have the available carrying capacity to accommodate site-related traffic. However, it should be noted that the local nature of Routes 640, 683 and 697 indicate that these facilities are not designed to accommodate consistent truck traffic and may witness physical degradation through the construction of White Oak Solar. The applicant would be required to return all VDOT roads to the same if not better surface conditions for this project.