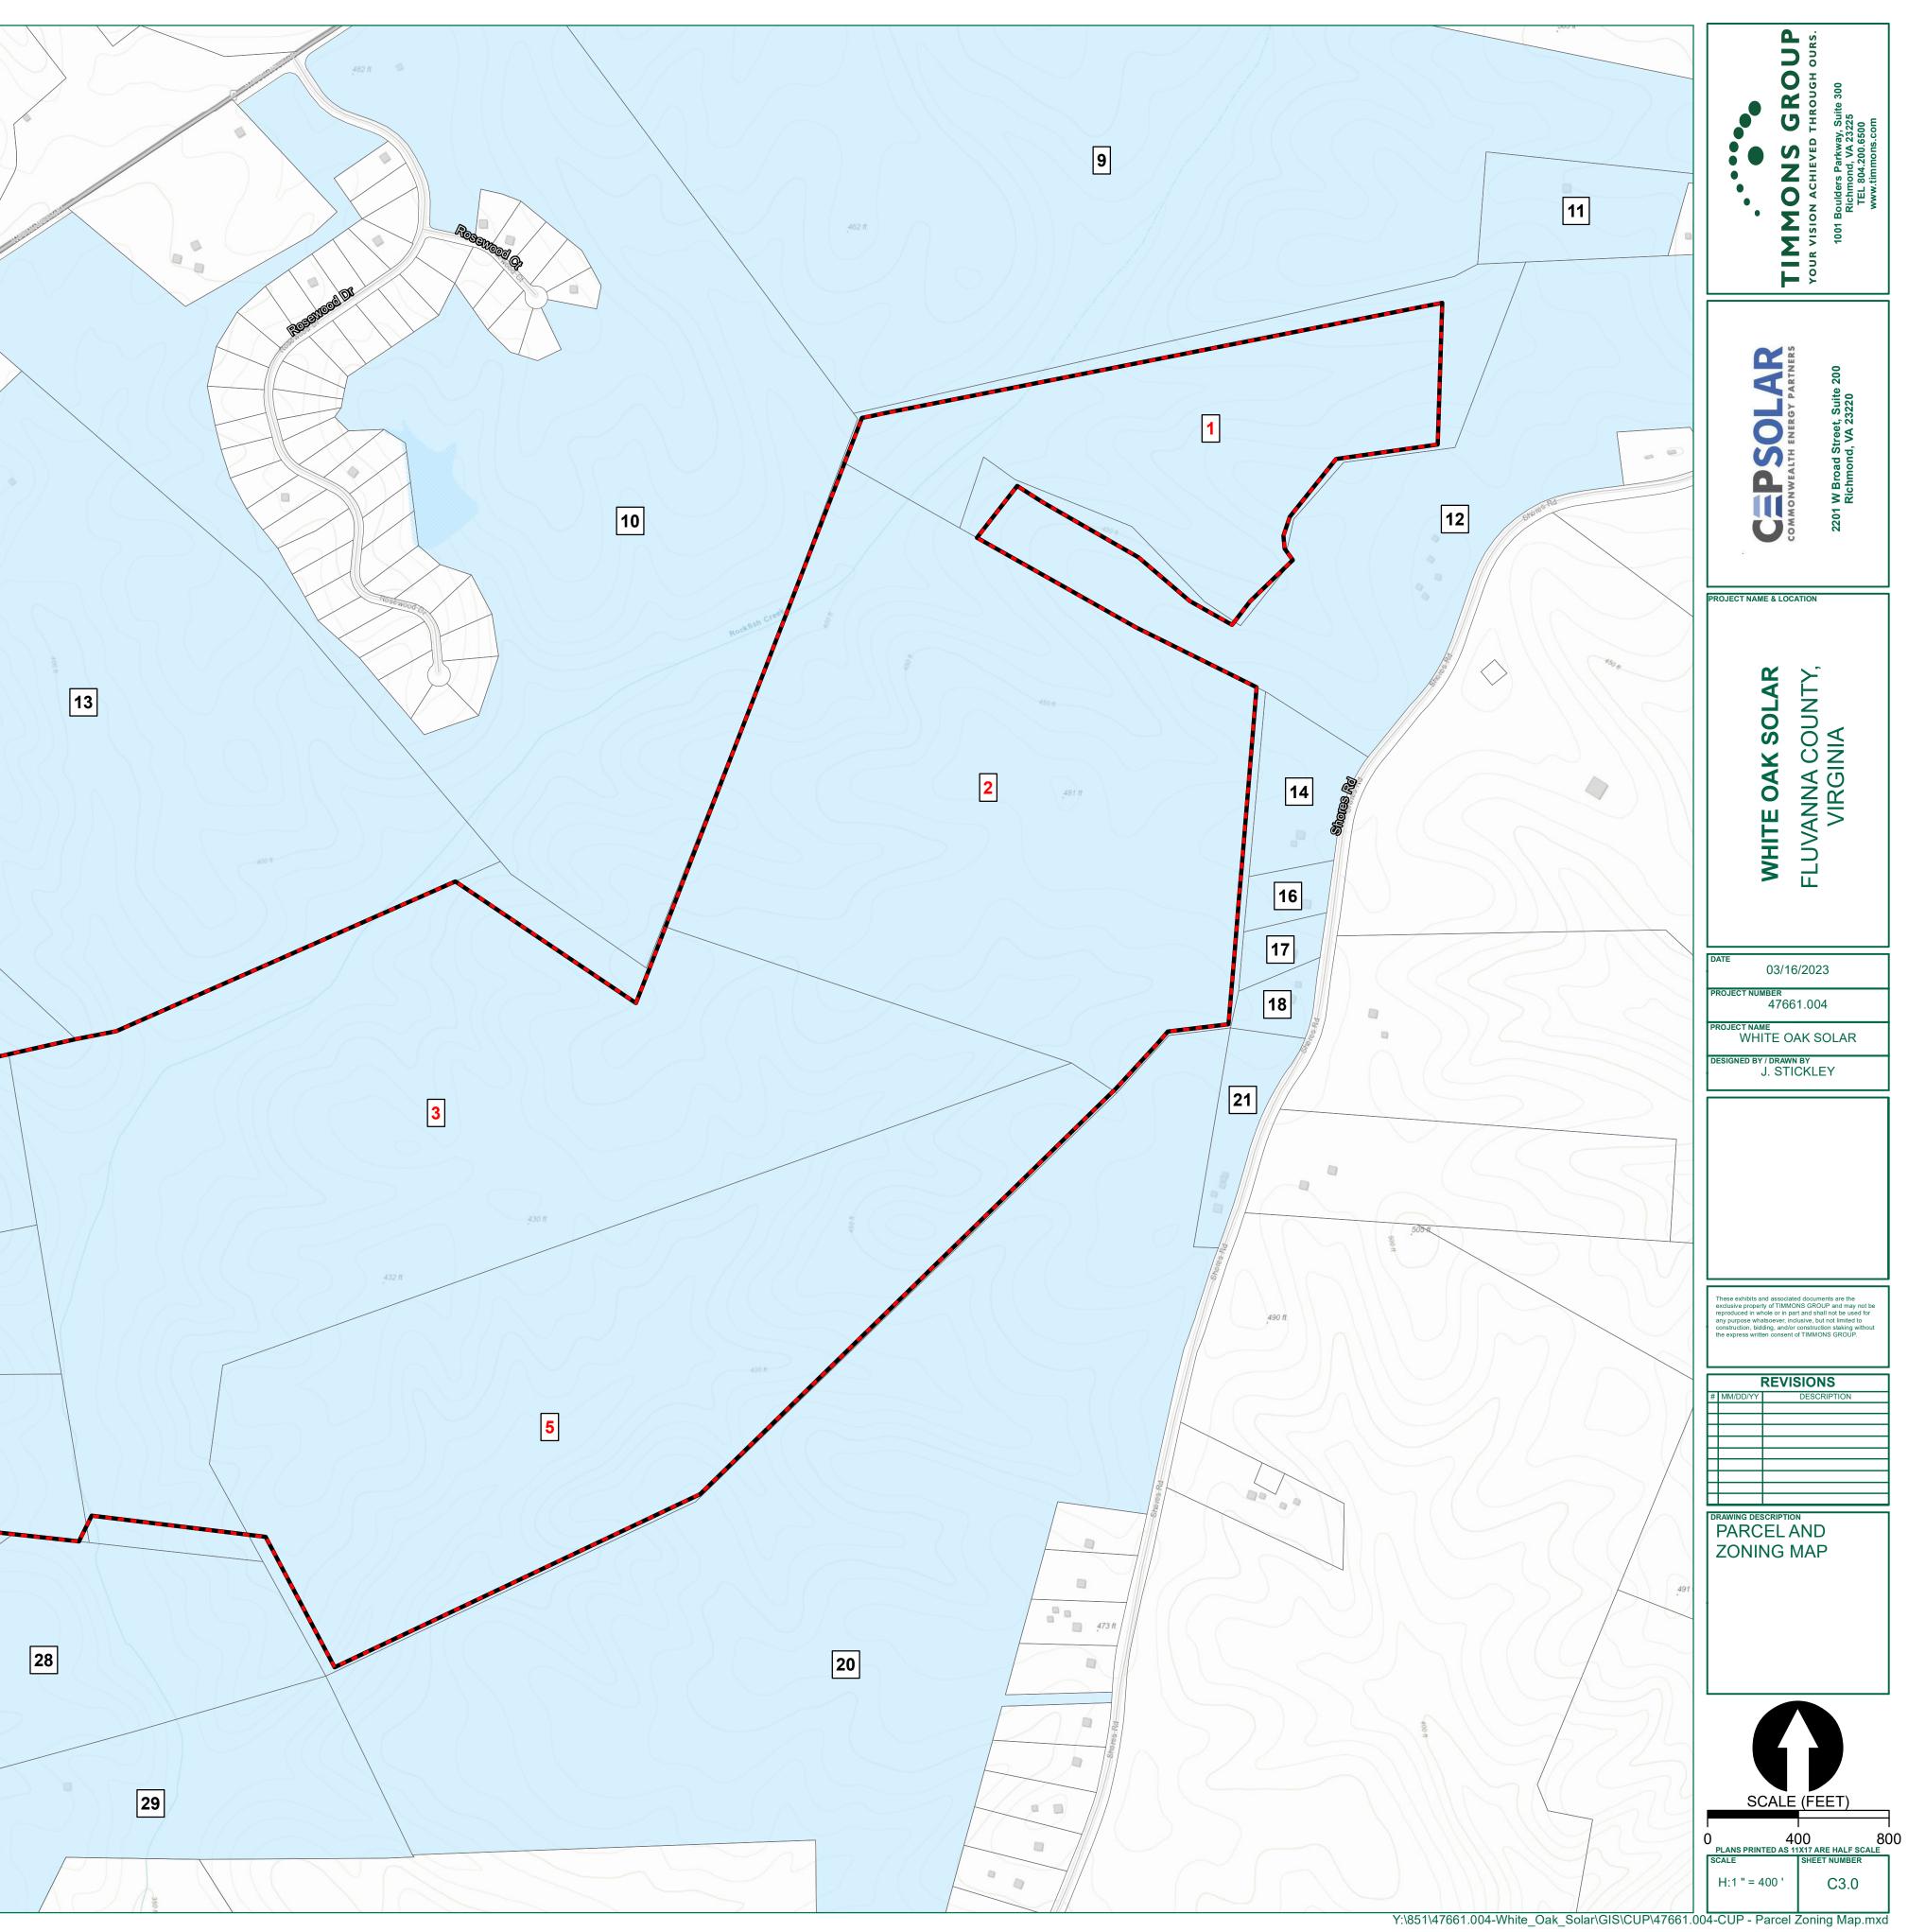

### PLANNING COMMISSION STAFF REPORT

| <b>To:</b> Fluvanna County Planning Commission<br><b>Request:</b> Utility-scale Solar Generation Facility |                                                                                                                                                | <b>From:</b> Douglas Miles, AICP, CZA <b>District:</b> Fork Union Election District                                                                                                                                                                                                                                              |
|-----------------------------------------------------------------------------------------------------------|------------------------------------------------------------------------------------------------------------------------------------------------|----------------------------------------------------------------------------------------------------------------------------------------------------------------------------------------------------------------------------------------------------------------------------------------------------------------------------------|
| <u>General Information</u> :                                                                              |                                                                                                                                                | (SUP) request is to be heard by the Fluvanna sion on Wednesday, November 8, 2023 at 7:00 forming Arts Center.                                                                                                                                                                                                                    |
| <u>Applicant</u> :                                                                                        | White Oak Tree Solar, LL                                                                                                                       | C / Commonwealth Energy Partners (CEP)                                                                                                                                                                                                                                                                                           |
| <u>Representatives</u> :                                                                                  | Harry Kingery and Tyson Utt – Commonwealth Energy Partners (CEP)                                                                               |                                                                                                                                                                                                                                                                                                                                  |
| <u>Requested Action</u> :                                                                                 | request in the A-1, Agricu<br>scale, solar generation fac<br>known as Tax Map 49 Sec<br>A Parcel 35; Tax Map 48<br>parcels are generally locat | ree Solar, LLC – A Special Use Permit<br>ltural, General District to permit a Utility-<br>ility under §22-4-2.2 on 439 +/- acres and<br>ction A Parcels 1, 5 and 8; Tax Map 48 Section<br>Section 14 Parcels 4, 5, 6 and 6-A. These<br>ed east of Rockfish Run Road (SR 683) and<br>640) in the Rural Preservation Area and Fork |
| Existing Zoning:                                                                                          | A-1, General Agricultural                                                                                                                      | Zoning District                                                                                                                                                                                                                                                                                                                  |
| Existing Land Use:                                                                                        | Land is used for silvicultu                                                                                                                    | ral purposes covered with timber                                                                                                                                                                                                                                                                                                 |
| <u>Planning Area</u> :                                                                                    | Rural Preservation Plannin                                                                                                                     | ng Area                                                                                                                                                                                                                                                                                                                          |
| <u>Solar Request</u> :                                                                                    | is proposed on 435 acres of 87 acres being used for set                                                                                        | g current utility-scale solar generation facility<br>of private land spanning eight (8) parcels with<br>tbacks, vegetative buffers and natural resource<br>s will be used for the proposed solar land use.                                                                                                                       |
|                                                                                                           | adjacent properties throug<br>and additional planted buf                                                                                       | imal visibility from public right of ways and<br>h a combination of a retained vegetative buffer<br>fers where necessary. The solar energy project<br>he existing electrical grid serving off-site uses.                                                                                                                         |

### **Transportation Planning:**

Commonwealth Energy Partners (CEP Solar) has engaged Timmons Group to analyze the development of a solar facility known as White Oak Solar located along Shores Road and Rockfish Run Road within Fluvanna County, VA. The solar site will be served by three (3) entrances; two (2) on Shores Road (Route 640) and one (1) on Rockfish Run Road (Route 683) and which terminates at the solar project.

The northern site entrance on Shores Road will primarily serve as substation access while the two (2) southern entrances will serve site-related traffic both during construction and the operations and site maintenance phases. Four (4) primary roads were identified that will provide access to White Oak Solar. West River Road (Route 6), Cunningham Road (Route 697), Shores Road (Route 640) and Rockfish Run Road (Route 683) with Route 6 being the best route for construction and delivery traffic to the solar site.

<u>Proposed Access Route</u>: Based upon the project location and proposed entrances, it is recommended that site related traffic enter and exit via the proposed route: West River Road (Route 6) provides access to James Madison Highway (US Route 15) which can be used to access Interstate 64 to the north and US Route 60 to the south of the project site. All of the four primary roads listed above have the available carrying capacity to accommodate site-related traffic. However, it should be noted that the local nature of Routes 640, 683 and 697 indicate that these facilities are not designed to accommodate consistent truck traffic and may witness physical degradation through the construction of White Oak Solar. The applicant would be required to return all VDOT roads to the same if not better surface conditions for this project.

- 1. This Special Use Permit is granted for an up to 38-megawatt utility scale solar generation facility to White Oak Tree Solar, LLC or any successors as the owners or operators of such use on the Property.
- 2. All site activity required for construction, expansion, and/or operation of the utility scale solar generation facility (the "USSGF") shall be limited to the following days and times: All pile driving and site deliveries shall be limited to the hours from sunrise to sunset Monday through Saturday. All other site construction and expansion activity may occur Monday through Sunday from sunrise to sunset and be in compliance with the County noise ordinance, as amended.
- 3. A Construction Traffic Management Plan (the "CTMP"), including certain mitigation measures shall be developed by the applicant, owner, or operator and shall be submitted to the Virginia Department of Transportation (VDOT) and the County Administrator or his designee for review and approval. The CTMP shall address traffic control measures, pre- and post-construction road evaluation, and any necessary repairs to the public roads that are required as a result of any damage from the USSGF site construction and/or expansion.
- 4. A Site Parking and Staging Plan shall be submitted as a part of the Site Development Plan approval process that demonstrates a site access plan directing both employee and delivery traffic to minimize conflicts with local traffic and state roads leading into the site to avoid traffic delays during the peak construction times.
- 5. A Construction Mitigation Plan shall be submitted as a part of the Site Development Plan approval process that addresses dust mitigation whereby water trucks or other approved methods shall be utilized to minimize dust on all construction roads and keep soil and sediment on the Property. Burning operations must follow all local and state burning restrictions and distances from property lines and combustibles. The plan must address both dust and smoke migration so as not to be of a general nuisance to adjoining property owners during site construction, expansion, and/or burning operations on the Property.
- 6. A minimum one hundred fifty (150) foot setback shall be maintained from the property line to the solar panels or associated equipment from all public right-of-ways and all agriculturally and residentially zoned properties, either occupied or unoccupied, until such time the USSGF is decommissioned per the Decommissioning Plan. Once the USSGF had been decommissioned, the setback shall become the underlying zoning district setback amount for such district.
- 7. A minimum of three hundred (300) foot setback shall be maintained from occupied residential structures existing at the time of SUP approval to the solar panels or associated equipment.
- 8. The existing perimeter woodlands vegetation shall be preserved as a buffer strip with a minimum width of seventy-five (75) feet. The woodlands preservation area shall be placed in a recorded landscape easement to be recorded at the time of building permit issuance and shall terminate upon the decommissioning of the Project.