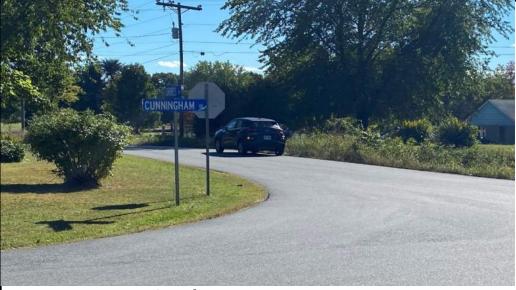

The northern site entrance on Shores Road will primarily serve as substation access while the two (2) southern entrances will serve site-related traffic both during construction and the operations and site maintenance phases. Four (4) primary roads were identified that will provide access to White Oak Solar. West River Road (Route 6), Cunningham Road (Route 697), Shores Road (Route 640) and Rockfish Run Road (Route 683) with Route 6 being the best route for construction and delivery traffic to the solar site.