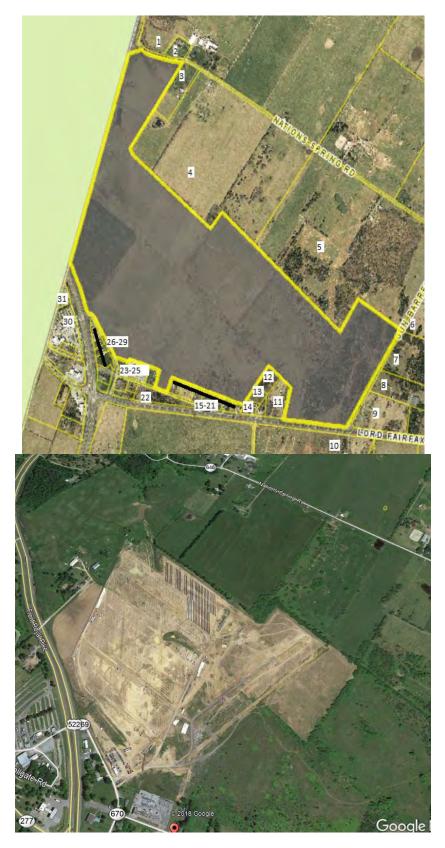

### PLANNING COMMISSION STAFF REPORT

| <b>To:</b> Fluvanna County Planning Commission<br><b>Request:</b> Utility-scale Solar Generation Facility |                                                                                                                                                | <b>From:</b> Douglas Miles, AICP, CZA <b>District:</b> Fork Union Election District                                                                                                                                                                                                                                              |
|-----------------------------------------------------------------------------------------------------------|------------------------------------------------------------------------------------------------------------------------------------------------|----------------------------------------------------------------------------------------------------------------------------------------------------------------------------------------------------------------------------------------------------------------------------------------------------------------------------------|
| <u>General Information</u> :                                                                              |                                                                                                                                                | (SUP) request is to be heard by the Fluvanna sion on Wednesday, November 8, 2023 at 7:00 forming Arts Center.                                                                                                                                                                                                                    |
| <u>Applicant</u> :                                                                                        | White Oak Tree Solar, LL                                                                                                                       | C / Commonwealth Energy Partners (CEP)                                                                                                                                                                                                                                                                                           |
| <u>Representatives</u> :                                                                                  | Harry Kingery and Tyson Utt – Commonwealth Energy Partners (CEP)                                                                               |                                                                                                                                                                                                                                                                                                                                  |
| <u>Requested Action</u> :                                                                                 | request in the A-1, Agricu<br>scale, solar generation fac<br>known as Tax Map 49 Sec<br>A Parcel 35; Tax Map 48<br>parcels are generally locat | ree Solar, LLC – A Special Use Permit<br>ltural, General District to permit a Utility-<br>ility under §22-4-2.2 on 439 +/- acres and<br>ction A Parcels 1, 5 and 8; Tax Map 48 Section<br>Section 14 Parcels 4, 5, 6 and 6-A. These<br>ed east of Rockfish Run Road (SR 683) and<br>640) in the Rural Preservation Area and Fork |
| Existing Zoning:                                                                                          | A-1, General Agricultural                                                                                                                      | Zoning District                                                                                                                                                                                                                                                                                                                  |
| Existing Land Use:                                                                                        | Land is used for silvicultu                                                                                                                    | ral purposes covered with timber                                                                                                                                                                                                                                                                                                 |
| <u>Planning Area</u> :                                                                                    | Rural Preservation Plannin                                                                                                                     | ng Area                                                                                                                                                                                                                                                                                                                          |
| <u>Solar Request</u> :                                                                                    | is proposed on 435 acres of 87 acres being used for set                                                                                        | g current utility-scale solar generation facility<br>of private land spanning eight (8) parcels with<br>tbacks, vegetative buffers and natural resource<br>s will be used for the proposed solar land use.                                                                                                                       |
|                                                                                                           | adjacent properties throug<br>and additional planted buf                                                                                       | imal visibility from public right of ways and<br>h a combination of a retained vegetative buffer<br>fers where necessary. The solar energy project<br>he existing electrical grid serving off-site uses.                                                                                                                         |

### **Transportation Planning:**

Commonwealth Energy Partners (CEP Solar) has engaged Timmons Group to analyze the development of a solar facility known as White Oak Solar located along Shores Road and Rockfish Run Road within Fluvanna County, VA. The solar site will be served by three (3) entrances; two (2) on Shores Road (Route 640) and one (1) on Rockfish Run Road (Route 683) and which terminates at the solar project.

The northern site entrance on Shores Road will primarily serve as substation access while the two (2) southern entrances will serve site-related traffic both during construction and the operations and site maintenance phases. Four (4) primary roads were identified that will provide access to White Oak Solar. West River Road (Route 6), Cunningham Road (Route 697), Shores Road (Route 640) and Rockfish Run Road (Route 683) with Route 6 being the best route for construction and delivery traffic to the solar site.

<u>Proposed Access Route</u>: Based upon the project location and proposed entrances, it is recommended that site related traffic enter and exit via the proposed route: West River Road (Route 6) provides access to James Madison Highway (US Route 15) which can be used to access Interstate 64 to the north and US Route 60 to the south of the project site. All of the four primary roads listed above have the available carrying capacity to accommodate site-related traffic. However, it should be noted that the local nature of Routes 640, 683 and 697 indicate that these facilities are not designed to accommodate consistent truck traffic and may witness physical degradation through the construction of White Oak Solar. The applicant would be required to return all VDOT roads to the same if not better surface conditions for this project.