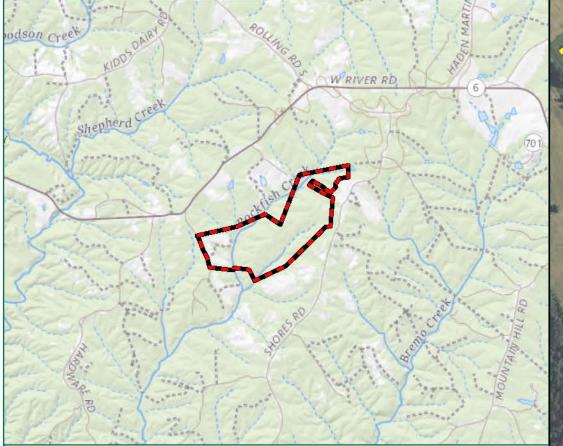

### PLANNING COMMISSION STAFF REPORT

| <b>To:</b> Fluvanna County Planning Commission<br><b>Request:</b> Utility-scale Solar Generation Facility |                                                                                                                                                | <b>From:</b> Douglas Miles, AICP, CZA <b>District:</b> Fork Union Election District                                                                                                                                                                                                                                              |
|-----------------------------------------------------------------------------------------------------------|------------------------------------------------------------------------------------------------------------------------------------------------|----------------------------------------------------------------------------------------------------------------------------------------------------------------------------------------------------------------------------------------------------------------------------------------------------------------------------------|
| <u>General Information</u> :                                                                              |                                                                                                                                                | (SUP) request is to be heard by the Fluvanna sion on Wednesday, November 8, 2023 at 7:00 forming Arts Center.                                                                                                                                                                                                                    |
| <u>Applicant</u> :                                                                                        | White Oak Tree Solar, LL                                                                                                                       | C / Commonwealth Energy Partners (CEP)                                                                                                                                                                                                                                                                                           |
| <u>Representatives</u> :                                                                                  | Harry Kingery and Tyson Utt – Commonwealth Energy Partners (CEP)                                                                               |                                                                                                                                                                                                                                                                                                                                  |
| <u>Requested Action</u> :                                                                                 | request in the A-1, Agricu<br>scale, solar generation fac<br>known as Tax Map 49 Sec<br>A Parcel 35; Tax Map 48<br>parcels are generally locat | ree Solar, LLC – A Special Use Permit<br>ltural, General District to permit a Utility-<br>ility under §22-4-2.2 on 439 +/- acres and<br>ction A Parcels 1, 5 and 8; Tax Map 48 Section<br>Section 14 Parcels 4, 5, 6 and 6-A. These<br>ed east of Rockfish Run Road (SR 683) and<br>640) in the Rural Preservation Area and Fork |
| Existing Zoning:                                                                                          | A-1, General Agricultural                                                                                                                      | Zoning District                                                                                                                                                                                                                                                                                                                  |
| Existing Land Use:                                                                                        | Land is used for silvicultu                                                                                                                    | ral purposes covered with timber                                                                                                                                                                                                                                                                                                 |
| <u>Planning Area</u> :                                                                                    | Rural Preservation Plannin                                                                                                                     | ng Area                                                                                                                                                                                                                                                                                                                          |
| <u>Solar Request</u> :                                                                                    | is proposed on 435 acres of 87 acres being used for set                                                                                        | g current utility-scale solar generation facility<br>of private land spanning eight (8) parcels with<br>tbacks, vegetative buffers and natural resource<br>s will be used for the proposed solar land use.                                                                                                                       |
|                                                                                                           | adjacent properties throug<br>and additional planted buf                                                                                       | imal visibility from public right of ways and<br>h a combination of a retained vegetative buffer<br>fers where necessary. The solar energy project<br>he existing electrical grid serving off-site uses.                                                                                                                         |

**SUP 23:01 White Oak Tree Solar, LLC** – A Special Use Permit request in the A-1, Agricultural, General District to permit a Utility-scale, solar generation facility under §22-4-2.2 on 439 +/- acres and known as Tax Map 49 Section A Parcels 1, 5 and 8; Tax Map 48 Section A Parcel 35; Tax Map 48 Section 14 Parcels 4, 5, 6 and 6-A. These parcels are generally located east of Rockfish Run Road (SR 683) and west of Shores Road (SR 640) in the Rural Preservation Area and Fork Union Election District.