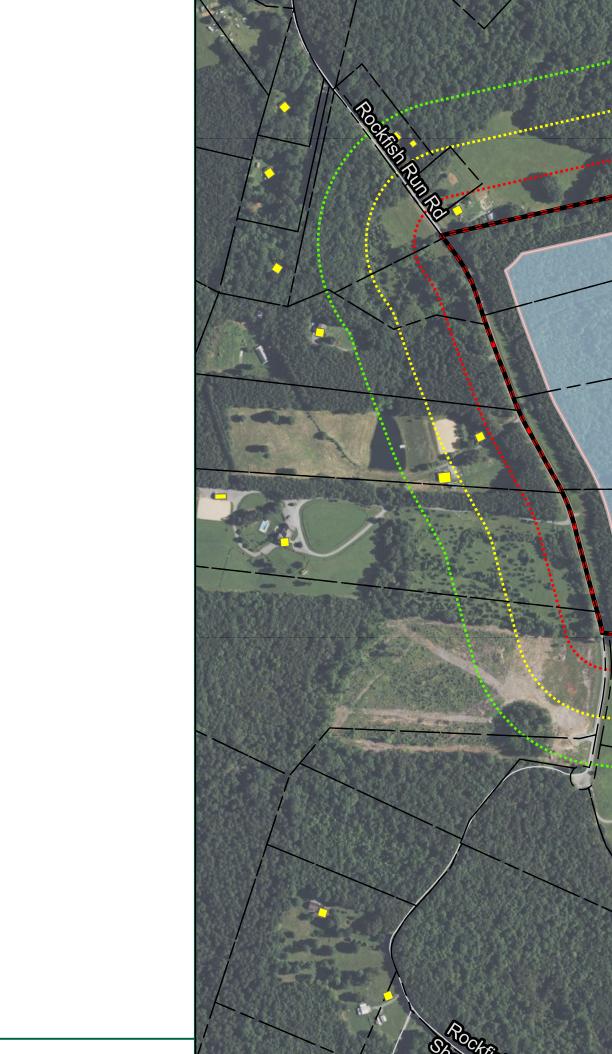

### **<u>Comprehensive Plan</u>**:

The 2015 Fluvanna County Comprehensive Plan has this timberland and fields property within our Rural Preservation Planning Area that calls for rural residential uses that include both working farms and agricultural fields with limited, low-density residential development. The existing parcels have been privately owned by the Pruitt family from Henrico for several years and have harvested timber where the solar panels and the equipment would be located on the site.

### **Special Use Permits:**

When evaluating all proposed uses for a special use permit, in addition to analyzing the potential adverse impacts of the use, staff utilizes two (2) general guidelines for evaluation as set forth in the Zoning Ordinance. First, the proposed use should not tend to change the character and established pattern of the area or community. White Oak Solar aligns with the objectives of the A-1 zoning district by preserving land and causing minimal disturbance to the community during its operational life, with the understanding that the short period of site construction will need to be closely inspected and monitored for compliance purposes. The project will have a minimal impact on traffic, requires no additional infrastructure other than the necessary inverters, lines and substation equipment in order to create electricity and then to send it properly into the grid.

Second, the proposed use should be compatible with the uses permitted by right in that zoning district and shall not adversely affect the use of or the value of neighboring property or the farms.

White Oak Solar will not adversely affect the use or value of neighboring properties along with a study that was performed for CEP Solar by Kirkland Associates, a licensed appraiser, that found that the proposed solar facility use would have minimal impact on the value of adjoining or abutting properties. The proposed solar use is in harmony with the surrounding area in which it is located due to the extensive and mature timber managed on the subject properties to screen the proposed use. The property owners have been managing this site for many years within the area.

- 1. This Special Use Permit is granted for an up to 38-megawatt utility scale solar generation facility to White Oak Tree Solar, LLC or any successors as the owners or operators of such use on the Property.
- 2. All site activity required for construction, expansion, and/or operation of the utility scale solar generation facility (the "USSGF") shall be limited to the following days and times: All pile driving and site deliveries shall be limited to the hours from sunrise to sunset Monday through Saturday. All other site construction and expansion activity may occur Monday through Sunday from sunrise to sunset and be in compliance with the County noise ordinance, as amended.
- 3. A Construction Traffic Management Plan (the "CTMP"), including certain mitigation measures shall be developed by the applicant, owner, or operator and shall be submitted to the Virginia Department of Transportation (VDOT) and the County Administrator or his designee for review and approval. The CTMP shall address traffic control measures, pre- and post-construction road evaluation, and any necessary repairs to the public roads that are required as a result of any damage from the USSGF site construction and/or expansion.
- 4. A Site Parking and Staging Plan shall be submitted as a part of the Site Development Plan approval process that demonstrates a site access plan directing both employee and delivery traffic to minimize conflicts with local traffic and state roads leading into the site to avoid traffic delays during the peak construction times.
- 5. A Construction Mitigation Plan shall be submitted as a part of the Site Development Plan approval process that addresses dust mitigation whereby water trucks or other approved methods shall be utilized to minimize dust on all construction roads and keep soil and sediment on the Property. Burning operations must follow all local and state burning restrictions and distances from property lines and combustibles. The plan must address both dust and smoke migration so as not to be of a general nuisance to adjoining property owners during site construction, expansion, and/or burning operations on the Property.
- 6. A minimum one hundred fifty (150) foot setback shall be maintained from the property line to the solar panels or associated equipment from all public right-of-ways and all agriculturally and residentially zoned properties, either occupied or unoccupied, until such time the USSGF is decommissioned per the Decommissioning Plan. Once the USSGF had been decommissioned, the setback shall become the underlying zoning district setback amount for such district.
- 7. A minimum of three hundred (300) foot setback shall be maintained from occupied residential structures existing at the time of SUP approval to the solar panels or associated equipment.
- 8. The existing perimeter woodlands vegetation shall be preserved as a buffer strip with a minimum width of seventy-five (75) feet. The woodlands preservation area shall be placed in a recorded landscape easement to be recorded at the time of building permit issuance and shall terminate upon the decommissioning of the Project.

- 9. A fifty (50) foot vegetative buffer utilizing double staggered rows of evergreen trees planted every ten (10) feet on center with a minimum planting height of four (4) feet and achieving eight (8) feet in height within three (3) years shall be installed where there is not existing mature vegetation on the perimeter of the Property along the public right-of-way or adjacent to agricultural or residential land uses. Groundcover for the site should consist of a variety of native groundcovers that benefit bees, birds, and beneficial insects and the use of any synthetic herbicides to control and maintain groundcover areas post-construction or post-expansion shall not be permitted.
- 10. The applicant shall install a permanent security fence, consisting of chain link, 2-inch square mesh, (or comparable fencing) a minimum of 6 feet in height around the USSGF prior to the commencement of operations of the USSGF. Failure to maintain the fence in a good and functional condition will result in revocation of the special use permit.
- 11. The applicant, owners, or operator shall coordinate directly with the Fluvanna County Fire Chief to provide solar energy educational information and/or training to the respective County personnel. Such information and/or training shall address County personnel responses to the solar energy facility use in regards to how to respond to any emergencies that may occur on the Property. The Fire Chief shall be provided with the construction manager's direct contact information during construction or expansion and the remote manager's direct contact information during site operations.
- 12. Payment of all applicable rollback taxes for parcels in the land use program shall be paid a minimum of forty-five (45) days prior to the County's issuance of a land disturbance permit.
- 13. The applicants, owners or operator shall notify VDOT and Fluvanna County in writing thirty (30) days prior to commencing any site construction or logging activity on the Property.
- 14. A Decommissioning Plan shall be approved by the County Administrator or his designee prior to approval of a Site Development Plan or any building permits being issued for the USSGF. If the USSGF is completely inactive or substantially discontinuing the delivery of electricity to an electrical grid for a continuous twenty-four (24) month period, it shall be considered abandoned. The applicant, owners, or operator shall provide notice to the County Administrator or his designee in writing once the property becomes completely inactive as a USSGF. The decommissioning of the site shall commence within six (6) months of the date of receipt of such notice from the applicant, owners, or operator to the County. Such notice shall contain the name and physical address of the entity performing the decommissioning of the solar generation facility.
- 15. Surety. Unless the utility scale solar generating facility project is owned by a public utility within the Commonwealth of Virginia, the net costs of decommissioning shall be secured by an adequate surety in a form agreed to by the County Attorney, including but not limited to a letter of credit, cash, bond or a guarantee by an investment grade entity, posted within 30 days of the project receiving its certificate of completion or equivalent from Fluvanna County to operate the