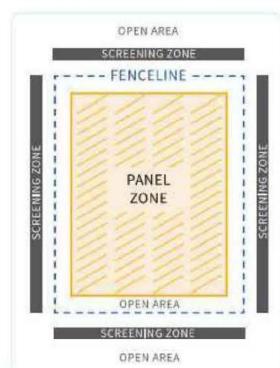

- 1. This Special Use Permit is granted for an up to 38-megawatt utility scale solar generation facility to White Oak Tree Solar, LLC or any successors as the owners or operators of such use on the Property.
- 2. All site activity required for construction, expansion, and/or operation of the utility scale solar generation facility (the "USSGF") shall be limited to the following days and times: All pile driving and site deliveries shall be limited to the hours from sunrise to sunset Monday through Saturday. All other site construction and expansion activity may occur Monday through Sunday from sunrise to sunset and be in compliance with the County noise ordinance, as amended.
- 3. A Construction Traffic Management Plan (the "CTMP"), including certain mitigation measures shall be developed by the applicant, owner, or operator and shall be submitted to the Virginia Department of Transportation (VDOT) and the County Administrator or his designee for review and approval. The CTMP shall address traffic control measures, pre- and post-construction road evaluation, and any necessary repairs to the public roads that are required as a result of any damage from the USSGF site construction and/or expansion.
- 4. A Site Parking and Staging Plan shall be submitted as a part of the Site Development Plan approval process that demonstrates a site access plan directing both employee and delivery traffic to minimize conflicts with local traffic and state roads leading into the site to avoid traffic delays during the peak construction times.
- 5. A Construction Mitigation Plan shall be submitted as a part of the Site Development Plan approval process that addresses dust mitigation whereby water trucks or other approved methods shall be utilized to minimize dust on all construction roads and keep soil and sediment on the Property. Burning operations must follow all local and state burning restrictions and distances from property lines and combustibles. The plan must address both dust and smoke migration so as not to be of a general nuisance to adjoining property owners during site construction, expansion, and/or burning operations on the Property.
- 6. A minimum one hundred fifty (150) foot setback shall be maintained from the property line to the solar panels or associated equipment from all public right-of-ways and all agriculturally and residentially zoned properties, either occupied or unoccupied, until such time the USSGF is decommissioned per the Decommissioning Plan. Once the USSGF had been decommissioned, the setback shall become the underlying zoning district setback amount for such district.
- 7. A minimum of three hundred (300) foot setback shall be maintained from occupied residential structures existing at the time of SUP approval to the solar panels or associated equipment.
- 8. The existing perimeter woodlands vegetation shall be preserved as a buffer strip with a minimum width of seventy-five (75) feet. The woodlands preservation area shall be placed in a recorded landscape easement to be recorded at the time of building permit issuance and shall terminate upon the decommissioning of the Project.

- 9. A fifty (50) foot vegetative buffer utilizing double staggered rows of evergreen trees planted every ten (10) feet on center with a minimum planting height of four (4) feet and achieving eight (8) feet in height within three (3) years shall be installed where there is not existing mature vegetation on the perimeter of the Property along the public right-of-way or adjacent to agricultural or residential land uses. Groundcover for the site should consist of a variety of native groundcovers that benefit bees, birds, and beneficial insects and the use of any synthetic herbicides to control and maintain groundcover areas post-construction or post-expansion shall not be permitted.
- 10. The applicant shall install a permanent security fence, consisting of chain link, 2-inch square mesh, (or comparable fencing) a minimum of 6 feet in height around the USSGF prior to the commencement of operations of the USSGF. Failure to maintain the fence in a good and functional condition will result in revocation of the special use permit.
- 11. The applicant, owners, or operator shall coordinate directly with the Fluvanna County Fire Chief to provide solar energy educational information and/or training to the respective County personnel. Such information and/or training shall address County personnel responses to the solar energy facility use in regards to how to respond to any emergencies that may occur on the Property. The Fire Chief shall be provided with the construction manager's direct contact information during construction or expansion and the remote manager's direct contact information during site operations.
- 12. Payment of all applicable rollback taxes for parcels in the land use program shall be paid a minimum of forty-five (45) days prior to the County's issuance of a land disturbance permit.
- 13. The applicants, owners or operator shall notify VDOT and Fluvanna County in writing thirty (30) days prior to commencing any site construction or logging activity on the Property.
- 14. A Decommissioning Plan shall be approved by the County Administrator or his designee prior to approval of a Site Development Plan or any building permits being issued for the USSGF. If the USSGF is completely inactive or substantially discontinuing the delivery of electricity to an electrical grid for a continuous twenty-four (24) month period, it shall be considered abandoned. The applicant, owners, or operator shall provide notice to the County Administrator or his designee in writing once the property becomes completely inactive as a USSGF. The decommissioning of the site shall commence within six (6) months of the date of receipt of such notice from the applicant, owners, or operator to the County. Such notice shall contain the name and physical address of the entity performing the decommissioning of the solar generation facility.
- 15. Surety. Unless the utility scale solar generating facility project is owned by a public utility within the Commonwealth of Virginia, the net costs of decommissioning shall be secured by an adequate surety in a form agreed to by the County Attorney, including but not limited to a letter of credit, cash, bond or a guarantee by an investment grade entity, posted within 30 days of the project receiving its certificate of completion or equivalent from Fluvanna County to operate the