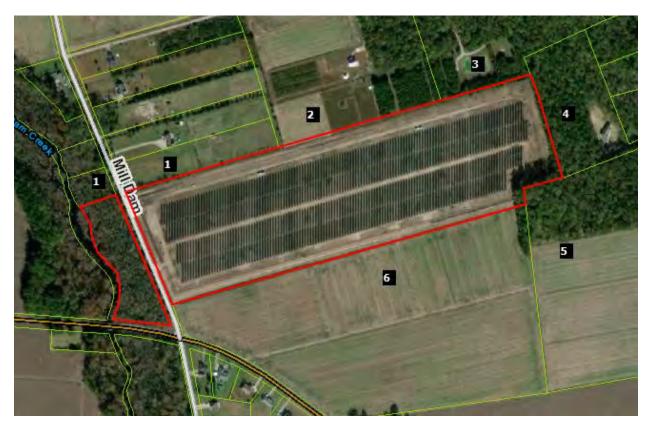

### PLANNING COMMISSION STAFF REPORT

| <b>To:</b> Fluvanna County Planning Commission<br><b>Request:</b> Utility-scale Solar Generation Facility |                                                                                                                                                | <b>From:</b> Douglas Miles, AICP, CZA <b>District:</b> Fork Union Election District                                                                                                                                                                                                                                              |
|-----------------------------------------------------------------------------------------------------------|------------------------------------------------------------------------------------------------------------------------------------------------|----------------------------------------------------------------------------------------------------------------------------------------------------------------------------------------------------------------------------------------------------------------------------------------------------------------------------------|
| <u>General Information</u> :                                                                              |                                                                                                                                                | (SUP) request is to be heard by the Fluvanna sion on Wednesday, November 8, 2023 at 7:00 forming Arts Center.                                                                                                                                                                                                                    |
| <u>Applicant</u> :                                                                                        | White Oak Tree Solar, LL                                                                                                                       | C / Commonwealth Energy Partners (CEP)                                                                                                                                                                                                                                                                                           |
| <u>Representatives</u> :                                                                                  | Harry Kingery and Tyson Utt – Commonwealth Energy Partners (CEP)                                                                               |                                                                                                                                                                                                                                                                                                                                  |
| <u>Requested Action</u> :                                                                                 | request in the A-1, Agricu<br>scale, solar generation fac<br>known as Tax Map 49 Sec<br>A Parcel 35; Tax Map 48<br>parcels are generally locat | ree Solar, LLC – A Special Use Permit<br>ltural, General District to permit a Utility-<br>ility under §22-4-2.2 on 439 +/- acres and<br>ction A Parcels 1, 5 and 8; Tax Map 48 Section<br>Section 14 Parcels 4, 5, 6 and 6-A. These<br>ed east of Rockfish Run Road (SR 683) and<br>640) in the Rural Preservation Area and Fork |
| Existing Zoning:                                                                                          | A-1, General Agricultural                                                                                                                      | Zoning District                                                                                                                                                                                                                                                                                                                  |
| Existing Land Use:                                                                                        | Land is used for silvicultu                                                                                                                    | ral purposes covered with timber                                                                                                                                                                                                                                                                                                 |
| <u>Planning Area</u> :                                                                                    | Rural Preservation Plannin                                                                                                                     | ng Area                                                                                                                                                                                                                                                                                                                          |
| <u>Solar Request</u> :                                                                                    | is proposed on 435 acres of 87 acres being used for set                                                                                        | g current utility-scale solar generation facility<br>of private land spanning eight (8) parcels with<br>tbacks, vegetative buffers and natural resource<br>s will be used for the proposed solar land use.                                                                                                                       |
|                                                                                                           | adjacent properties throug<br>and additional planted buf                                                                                       | imal visibility from public right of ways and<br>h a combination of a retained vegetative buffer<br>fers where necessary. The solar energy project<br>he existing electrical grid serving off-site uses.                                                                                                                         |

I move that the Planning Commission recommends (approval / denial / deferral) of SUP 23:01 White Oak Tree Solar, Inc. as a Special Use Permit in the A-1, Agricultural, General District to permit a Utility-scale solar generation facility under 22-4-2.2 on 439 +/- acres and known as Tax Map 49 Section A Parcels 1, 5, and 8; Tax Map 48 Section A Parcel 35; Tax Map 48 Section 14 Parcels 4, 5, 6, and 6-A along with the fifteen (15) recommended conditions found in the staff report.

**SUP 23:01 White Oak Tree Solar, LLC** – A Special Use Permit request in the A-1, Agricultural, General District to permit a Utility-scale, solar generation facility under §22-4-2.2 on 439 +/- acres and known as Tax Map 49 Section A Parcels 1, 5 and 8; Tax Map 48 Section A Parcel 35; Tax Map 48 Section 14 Parcels 4, 5, 6 and 6-A. These parcels are generally located east of Rockfish Run Road (SR 683) and west of Shores Road (SR 640) in the Rural Preservation Area and Fork Union Election District.