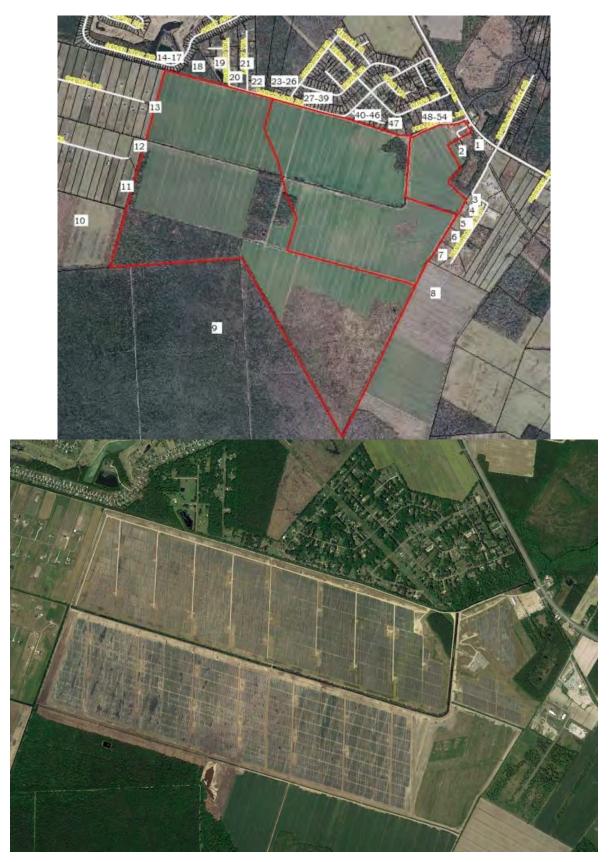

### PLANNING COMMISSION STAFF REPORT

| <b>To:</b> Fluvanna County Planning Commission<br><b>Request:</b> Utility-scale Solar Generation Facility |                                                                                                                                                | <b>From:</b> Douglas Miles, AICP, CZA <b>District:</b> Fork Union Election District                                                                                                                                                                                                                                              |
|-----------------------------------------------------------------------------------------------------------|------------------------------------------------------------------------------------------------------------------------------------------------|----------------------------------------------------------------------------------------------------------------------------------------------------------------------------------------------------------------------------------------------------------------------------------------------------------------------------------|
| <u>General Information</u> :                                                                              |                                                                                                                                                | (SUP) request is to be heard by the Fluvanna sion on Wednesday, November 8, 2023 at 7:00 forming Arts Center.                                                                                                                                                                                                                    |
| <u>Applicant</u> :                                                                                        | White Oak Tree Solar, LL                                                                                                                       | C / Commonwealth Energy Partners (CEP)                                                                                                                                                                                                                                                                                           |
| <u>Representatives</u> :                                                                                  | Harry Kingery and Tyson Utt – Commonwealth Energy Partners (CEP)                                                                               |                                                                                                                                                                                                                                                                                                                                  |
| <u>Requested Action</u> :                                                                                 | request in the A-1, Agricu<br>scale, solar generation fac<br>known as Tax Map 49 Sec<br>A Parcel 35; Tax Map 48<br>parcels are generally locat | ree Solar, LLC – A Special Use Permit<br>ltural, General District to permit a Utility-<br>ility under §22-4-2.2 on 439 +/- acres and<br>ction A Parcels 1, 5 and 8; Tax Map 48 Section<br>Section 14 Parcels 4, 5, 6 and 6-A. These<br>ed east of Rockfish Run Road (SR 683) and<br>640) in the Rural Preservation Area and Fork |
| Existing Zoning:                                                                                          | A-1, General Agricultural                                                                                                                      | Zoning District                                                                                                                                                                                                                                                                                                                  |
| Existing Land Use:                                                                                        | Land is used for silvicultu                                                                                                                    | ral purposes covered with timber                                                                                                                                                                                                                                                                                                 |
| <u>Planning Area</u> :                                                                                    | Rural Preservation Plannin                                                                                                                     | ng Area                                                                                                                                                                                                                                                                                                                          |
| <u>Solar Request</u> :                                                                                    | is proposed on 435 acres of 87 acres being used for set                                                                                        | g current utility-scale solar generation facility<br>of private land spanning eight (8) parcels with<br>tbacks, vegetative buffers and natural resource<br>s will be used for the proposed solar land use.                                                                                                                       |
|                                                                                                           | adjacent properties throug<br>and additional planted buf                                                                                       | imal visibility from public right of ways and<br>h a combination of a retained vegetative buffer<br>fers where necessary. The solar energy project<br>he existing electrical grid serving off-site uses.                                                                                                                         |

**SUP 23:01 White Oak Tree Solar, LLC** – A Special Use Permit request in the A-1, Agricultural, General District to permit a Utility-scale, solar generation facility under §22-4-2.2 on 439 +/- acres and known as Tax Map 49 Section A Parcels 1, 5 and 8; Tax Map 48 Section A Parcel 35; Tax Map 48 Section 14 Parcels 4, 5, 6 and 6-A. These parcels are generally located east of Rockfish Run Road (SR 683) and west of Shores Road (SR 640) in the Rural Preservation Area and Fork Union Election District.