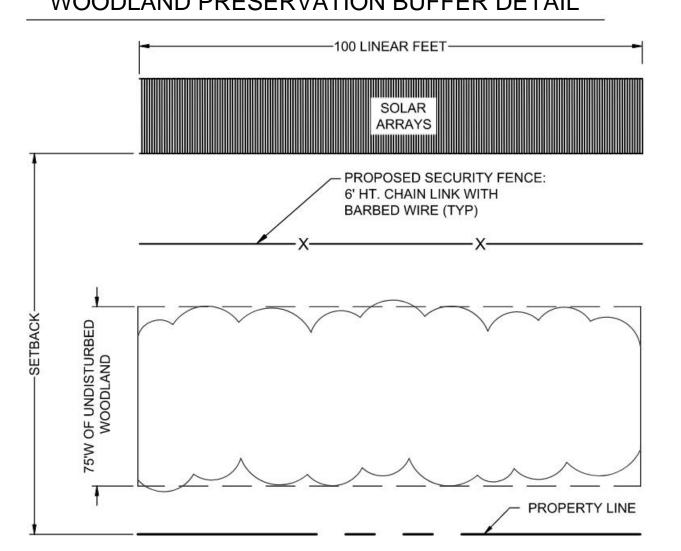

- 1. This Special Use Permit is granted for an up to 38-megawatt utility scale solar generation facility to White Oak Tree Solar, LLC or any successors as the owners or operators of such use on the Property.
- 2. All site activity required for construction, expansion, and/or operation of the utility scale solar generation facility (the "USSGF") shall be limited to the following days and times: All pile driving and site deliveries shall be limited to the hours from sunrise to sunset Monday through Saturday. All other site construction and expansion activity may occur Monday through Sunday from sunrise to sunset and be in compliance with the County noise ordinance, as amended.
- 3. A Construction Traffic Management Plan (the "CTMP"), including certain mitigation measures shall be developed by the applicant, owner, or operator and shall be submitted to the Virginia Department of Transportation (VDOT) and the County Administrator or his designee for review and approval. The CTMP shall address traffic control measures, pre- and post-construction road evaluation, and any necessary repairs to the public roads that are required as a result of any damage from the USSGF site construction and/or expansion.
- 4. A Site Parking and Staging Plan shall be submitted as a part of the Site Development Plan approval process that demonstrates a site access plan directing both employee and delivery traffic to minimize conflicts with local traffic and state roads leading into the site to avoid traffic delays during the peak construction times.
- 5. A Construction Mitigation Plan shall be submitted as a part of the Site Development Plan approval process that addresses dust mitigation whereby water trucks or other approved methods shall be utilized to minimize dust on all construction roads and keep soil and sediment on the Property. Burning operations must follow all local and state burning restrictions and distances from property lines and combustibles. The plan must address both dust and smoke migration so as not to be of a general nuisance to adjoining property owners during site construction, expansion, and/or burning operations on the Property.
- 6. A minimum one hundred fifty (150) foot setback shall be maintained from the property line to the solar panels or associated equipment from all public right-of-ways and all agriculturally and residentially zoned properties, either occupied or unoccupied, until such time the USSGF is decommissioned per the Decommissioning Plan. Once the USSGF had been decommissioned, the setback shall become the underlying zoning district setback amount for such district.
- 7. A minimum of three hundred (300) foot setback shall be maintained from occupied residential structures existing at the time of SUP approval to the solar panels or associated equipment.
- 8. The existing perimeter woodlands vegetation shall be preserved as a buffer strip with a minimum width of seventy-five (75) feet. The woodlands preservation area shall be placed in a recorded landscape easement to be recorded at the time of building permit issuance and shall terminate upon the decommissioning of the Project.

- 9. A fifty (50) foot vegetative buffer utilizing double staggered rows of evergreen trees planted every ten (10) feet on center with a minimum planting height of four (4) feet and achieving eight (8) feet in height within three (3) years shall be installed where there is not existing mature vegetation on the perimeter of the Property along the public right-of-way or adjacent to agricultural or residential land uses. Groundcover for the site should consist of a variety of native groundcovers that benefit bees, birds, and beneficial insects and the use of any synthetic herbicides to control and maintain groundcover areas post-construction or post-expansion shall not be permitted.
- 10. The applicant shall install a permanent security fence, consisting of chain link, 2-inch square mesh, (or comparable fencing) a minimum of 6 feet in height around the USSGF prior to the commencement of operations of the USSGF. Failure to maintain the fence in a good and functional condition will result in revocation of the special use permit.
- 11. The applicant, owners, or operator shall coordinate directly with the Fluvanna County Fire Chief to provide solar energy educational information and/or training to the respective County personnel. Such information and/or training shall address County personnel responses to the solar energy facility use in regards to how to respond to any emergencies that may occur on the Property. The Fire Chief shall be provided with the construction manager's direct contact information during construction or expansion and the remote manager's direct contact information during site operations.
- 12. Payment of all applicable rollback taxes for parcels in the land use program shall be paid a minimum of forty-five (45) days prior to the County's issuance of a land disturbance permit.
- 13. The applicants, owners or operator shall notify VDOT and Fluvanna County in writing thirty (30) days prior to commencing any site construction or logging activity on the Property.
- 14. A Decommissioning Plan shall be approved by the County Administrator or his designee prior to approval of a Site Development Plan or any building permits being issued for the USSGF. If the USSGF is completely inactive or substantially discontinuing the delivery of electricity to an electrical grid for a continuous twenty-four (24) month period, it shall be considered abandoned. The applicant, owners, or operator shall provide notice to the County Administrator or his designee in writing once the property becomes completely inactive as a USSGF. The decommissioning of the site shall commence within six (6) months of the date of receipt of such notice from the applicant, owners, or operator to the County. Such notice shall contain the name and physical address of the entity performing the decommissioning of the solar generation facility.
- 15. Surety. Unless the utility scale solar generating facility project is owned by a public utility within the Commonwealth of Virginia, the net costs of decommissioning shall be secured by an adequate surety in a form agreed to by the County Attorney, including but not limited to a letter of credit, cash, bond or a guarantee by an investment grade entity, posted within 30 days of the project receiving its certificate of completion or equivalent from Fluvanna County to operate the