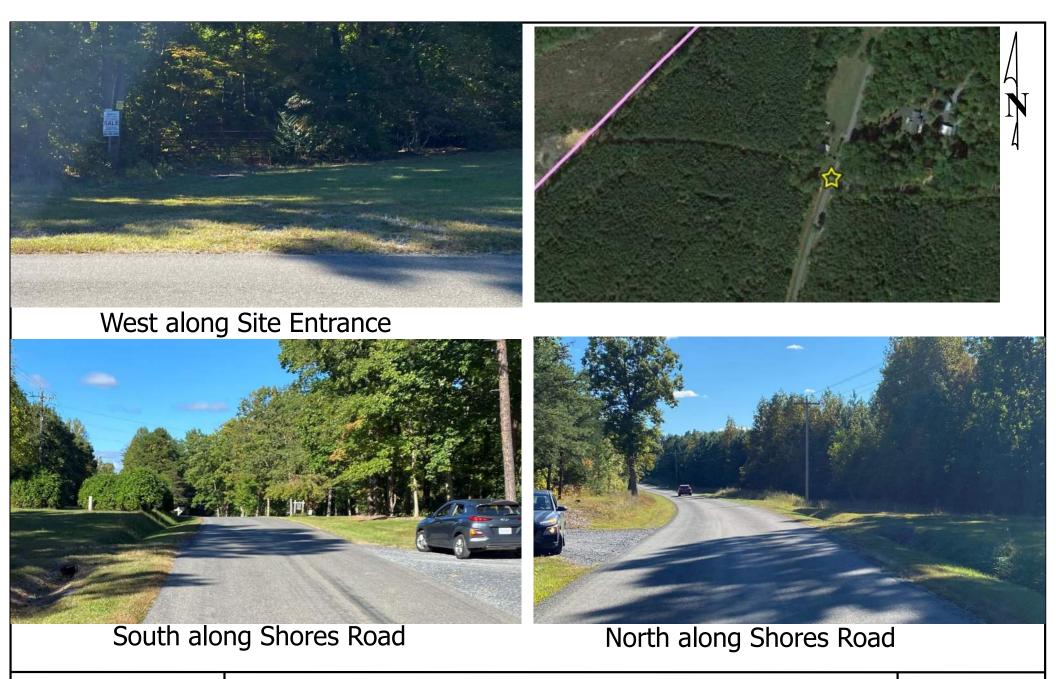

### **Transportation Planning:**

Commonwealth Energy Partners (CEP Solar) has engaged Timmons Group to analyze the development of a solar facility known as White Oak Solar located along Shores Road and Rockfish Run Road within Fluvanna County, VA. The solar site will be served by three (3) entrances; two (2) on Shores Road (Route 640) and one (1) on Rockfish Run Road (Route 683) and which terminates at the solar project.

The northern site entrance on Shores Road will primarily serve as substation access while the two (2) southern entrances will serve site-related traffic both during construction and the operations and site maintenance phases. Four (4) primary roads were identified that will provide access to White Oak Solar. West River Road (Route 6), Cunningham Road (Route 697), Shores Road (Route 640) and Rockfish Run Road (Route 683) with Route 6 being the best route for construction and delivery traffic to the solar site.