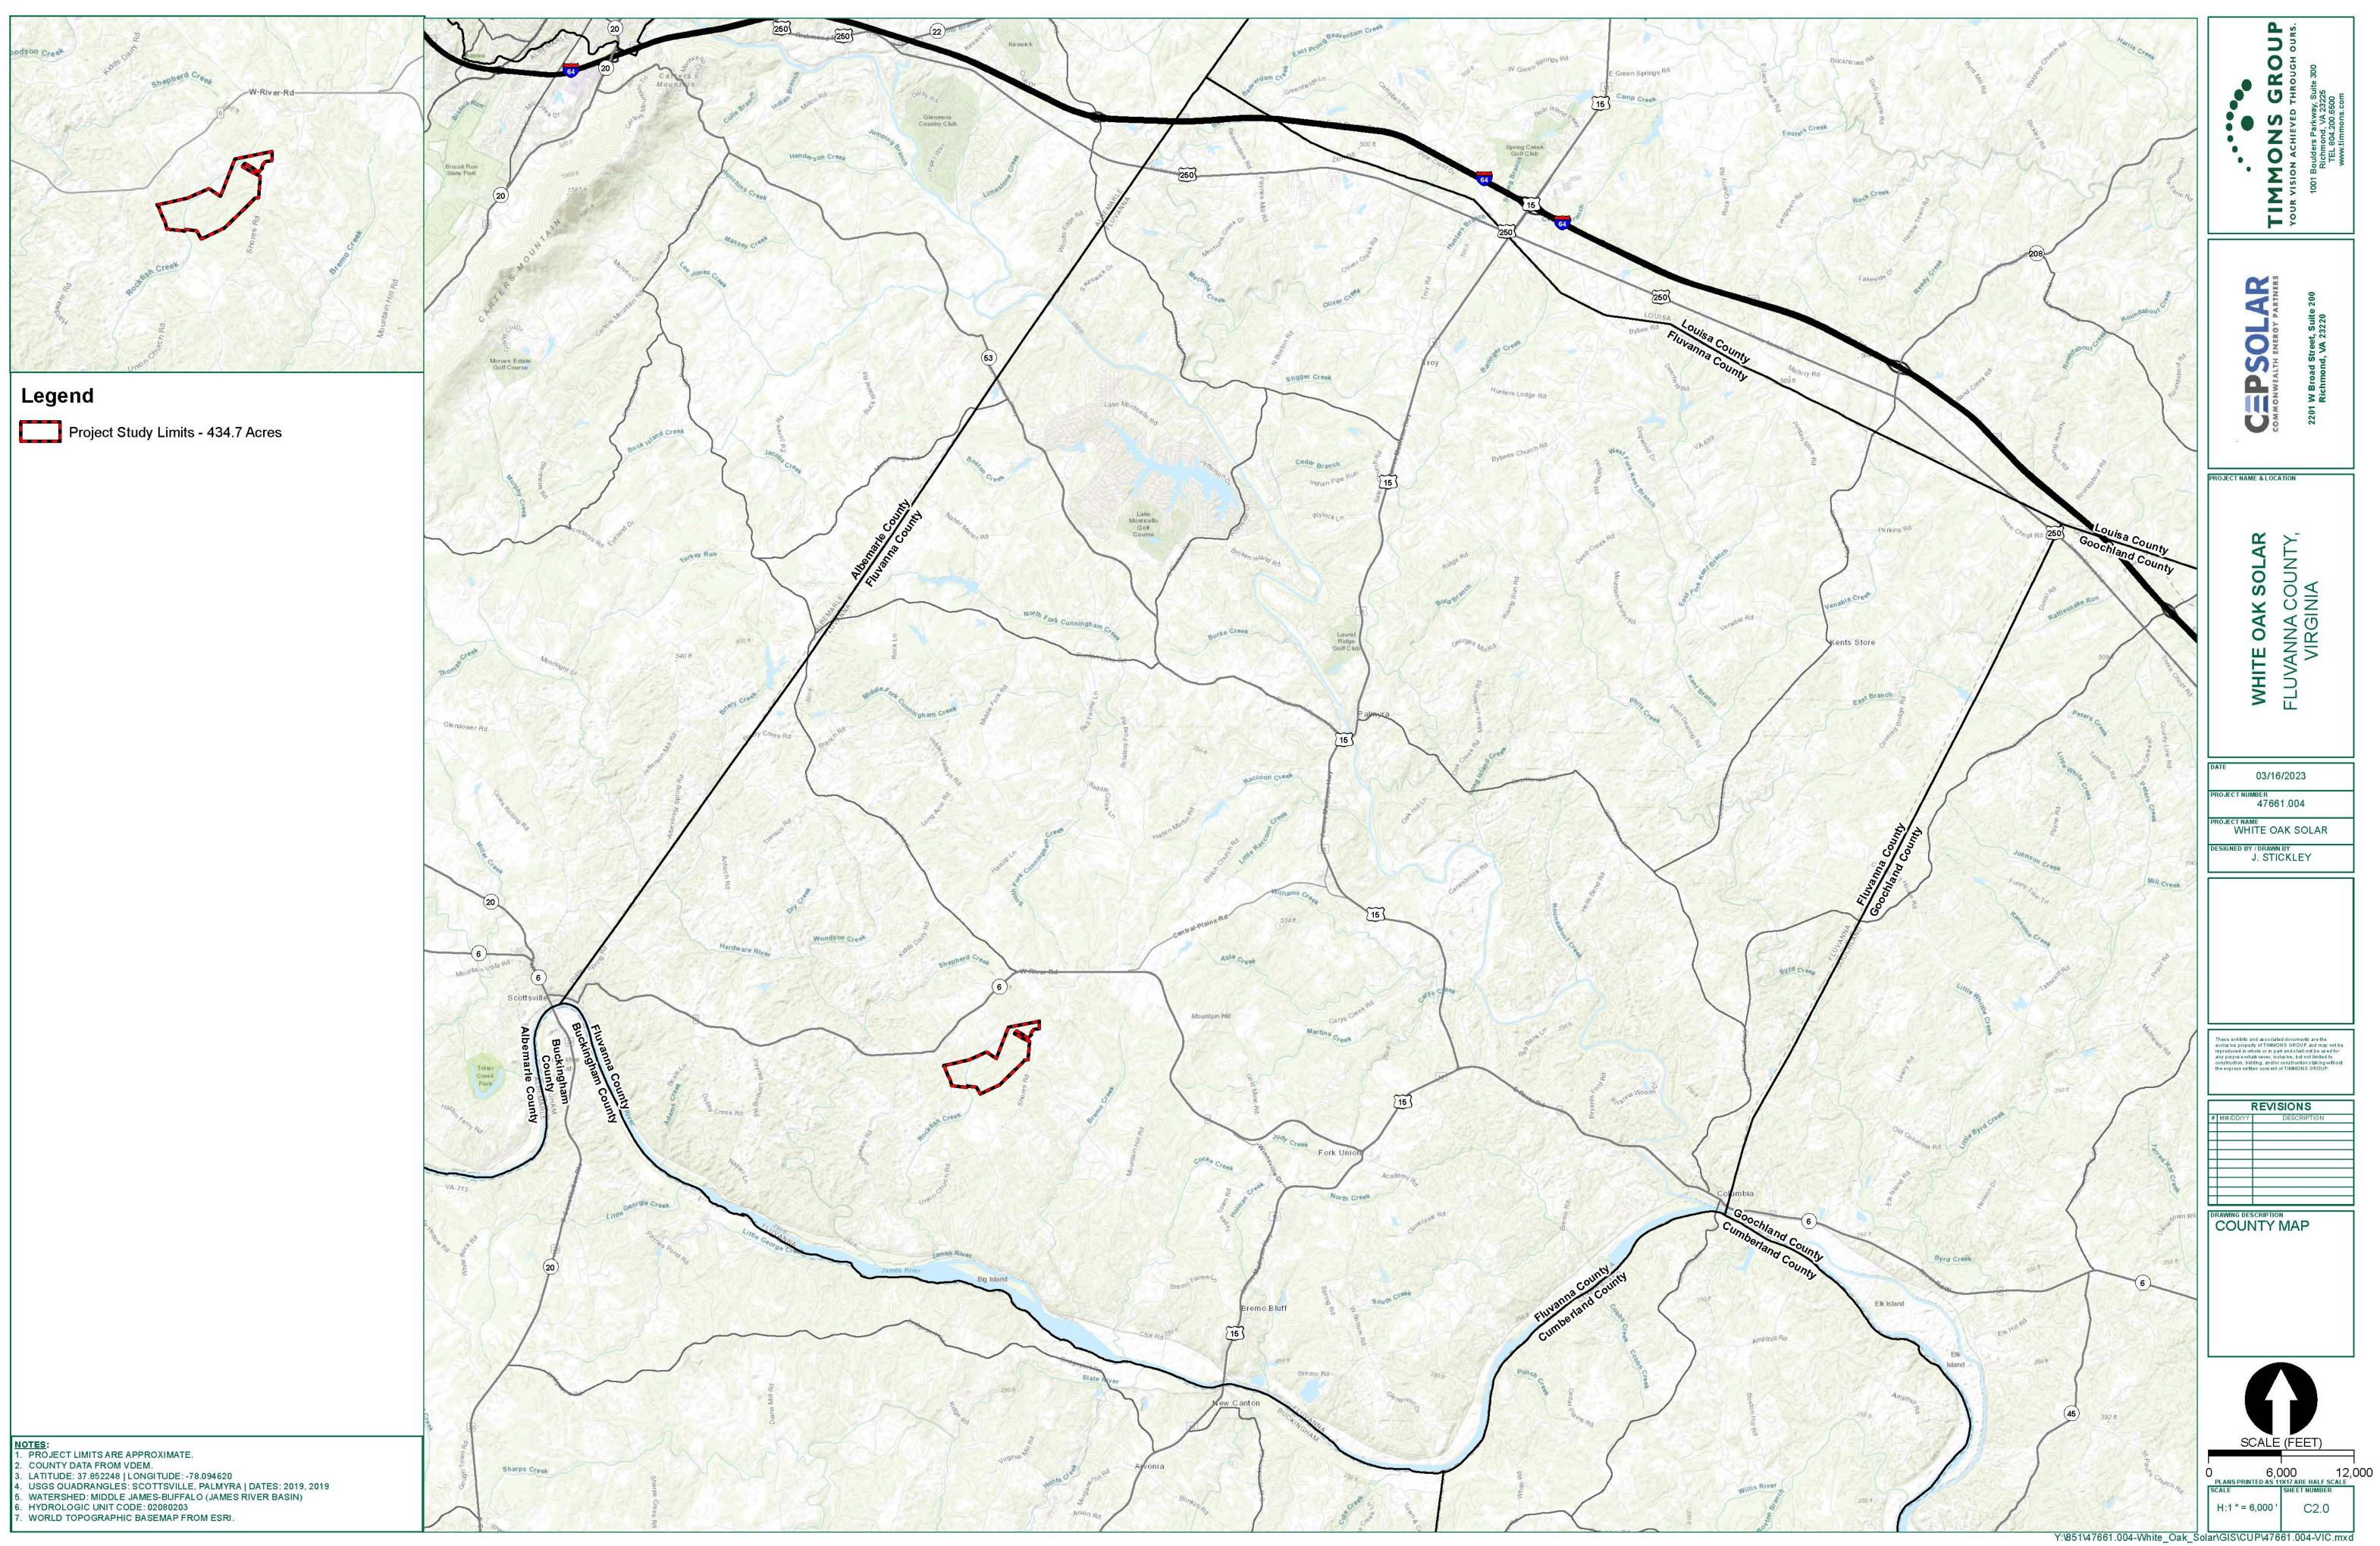

### PLANNING COMMISSION STAFF REPORT

| <b>To:</b> Fluvanna County Planning Commission<br><b>Request:</b> Utility-scale Solar Generation Facility |                                                                                                                                                | <b>From:</b> Douglas Miles, AICP, CZA <b>District:</b> Fork Union Election District                                                                                                                                                                                                                                              |
|-----------------------------------------------------------------------------------------------------------|------------------------------------------------------------------------------------------------------------------------------------------------|----------------------------------------------------------------------------------------------------------------------------------------------------------------------------------------------------------------------------------------------------------------------------------------------------------------------------------|
| <u>General Information</u> :                                                                              |                                                                                                                                                | (SUP) request is to be heard by the Fluvanna sion on Wednesday, November 8, 2023 at 7:00 forming Arts Center.                                                                                                                                                                                                                    |
| <u>Applicant</u> :                                                                                        | White Oak Tree Solar, LL                                                                                                                       | C / Commonwealth Energy Partners (CEP)                                                                                                                                                                                                                                                                                           |
| <u>Representatives</u> :                                                                                  | Harry Kingery and Tyson Utt – Commonwealth Energy Partners (CEP)                                                                               |                                                                                                                                                                                                                                                                                                                                  |
| <u>Requested Action</u> :                                                                                 | request in the A-1, Agricu<br>scale, solar generation fac<br>known as Tax Map 49 Sec<br>A Parcel 35; Tax Map 48<br>parcels are generally locat | ree Solar, LLC – A Special Use Permit<br>ltural, General District to permit a Utility-<br>ility under §22-4-2.2 on 439 +/- acres and<br>ction A Parcels 1, 5 and 8; Tax Map 48 Section<br>Section 14 Parcels 4, 5, 6 and 6-A. These<br>ed east of Rockfish Run Road (SR 683) and<br>640) in the Rural Preservation Area and Fork |
| Existing Zoning:                                                                                          | A-1, General Agricultural                                                                                                                      | Zoning District                                                                                                                                                                                                                                                                                                                  |
| Existing Land Use:                                                                                        | Land is used for silvicultu                                                                                                                    | ral purposes covered with timber                                                                                                                                                                                                                                                                                                 |
| <u>Planning Area</u> :                                                                                    | Rural Preservation Plannin                                                                                                                     | ng Area                                                                                                                                                                                                                                                                                                                          |
| <u>Solar Request</u> :                                                                                    | is proposed on 435 acres of 87 acres being used for set                                                                                        | g current utility-scale solar generation facility<br>of private land spanning eight (8) parcels with<br>tbacks, vegetative buffers and natural resource<br>s will be used for the proposed solar land use.                                                                                                                       |
|                                                                                                           | adjacent properties throug<br>and additional planted buf                                                                                       | imal visibility from public right of ways and<br>h a combination of a retained vegetative buffer<br>fers where necessary. The solar energy project<br>he existing electrical grid serving off-site uses.                                                                                                                         |

### **Transportation Planning:**

Commonwealth Energy Partners (CEP Solar) has engaged Timmons Group to analyze the development of a solar facility known as White Oak Solar located along Shores Road and Rockfish Run Road within Fluvanna County, VA. The solar site will be served by three (3) entrances; two (2) on Shores Road (Route 640) and one (1) on Rockfish Run Road (Route 683) and which terminates at the solar project.

The northern site entrance on Shores Road will primarily serve as substation access while the two (2) southern entrances will serve site-related traffic both during construction and the operations and site maintenance phases. Four (4) primary roads were identified that will provide access to White Oak Solar. West River Road (Route 6), Cunningham Road (Route 697), Shores Road (Route 640) and Rockfish Run Road (Route 683) with Route 6 being the best route for construction and delivery traffic to the solar site.