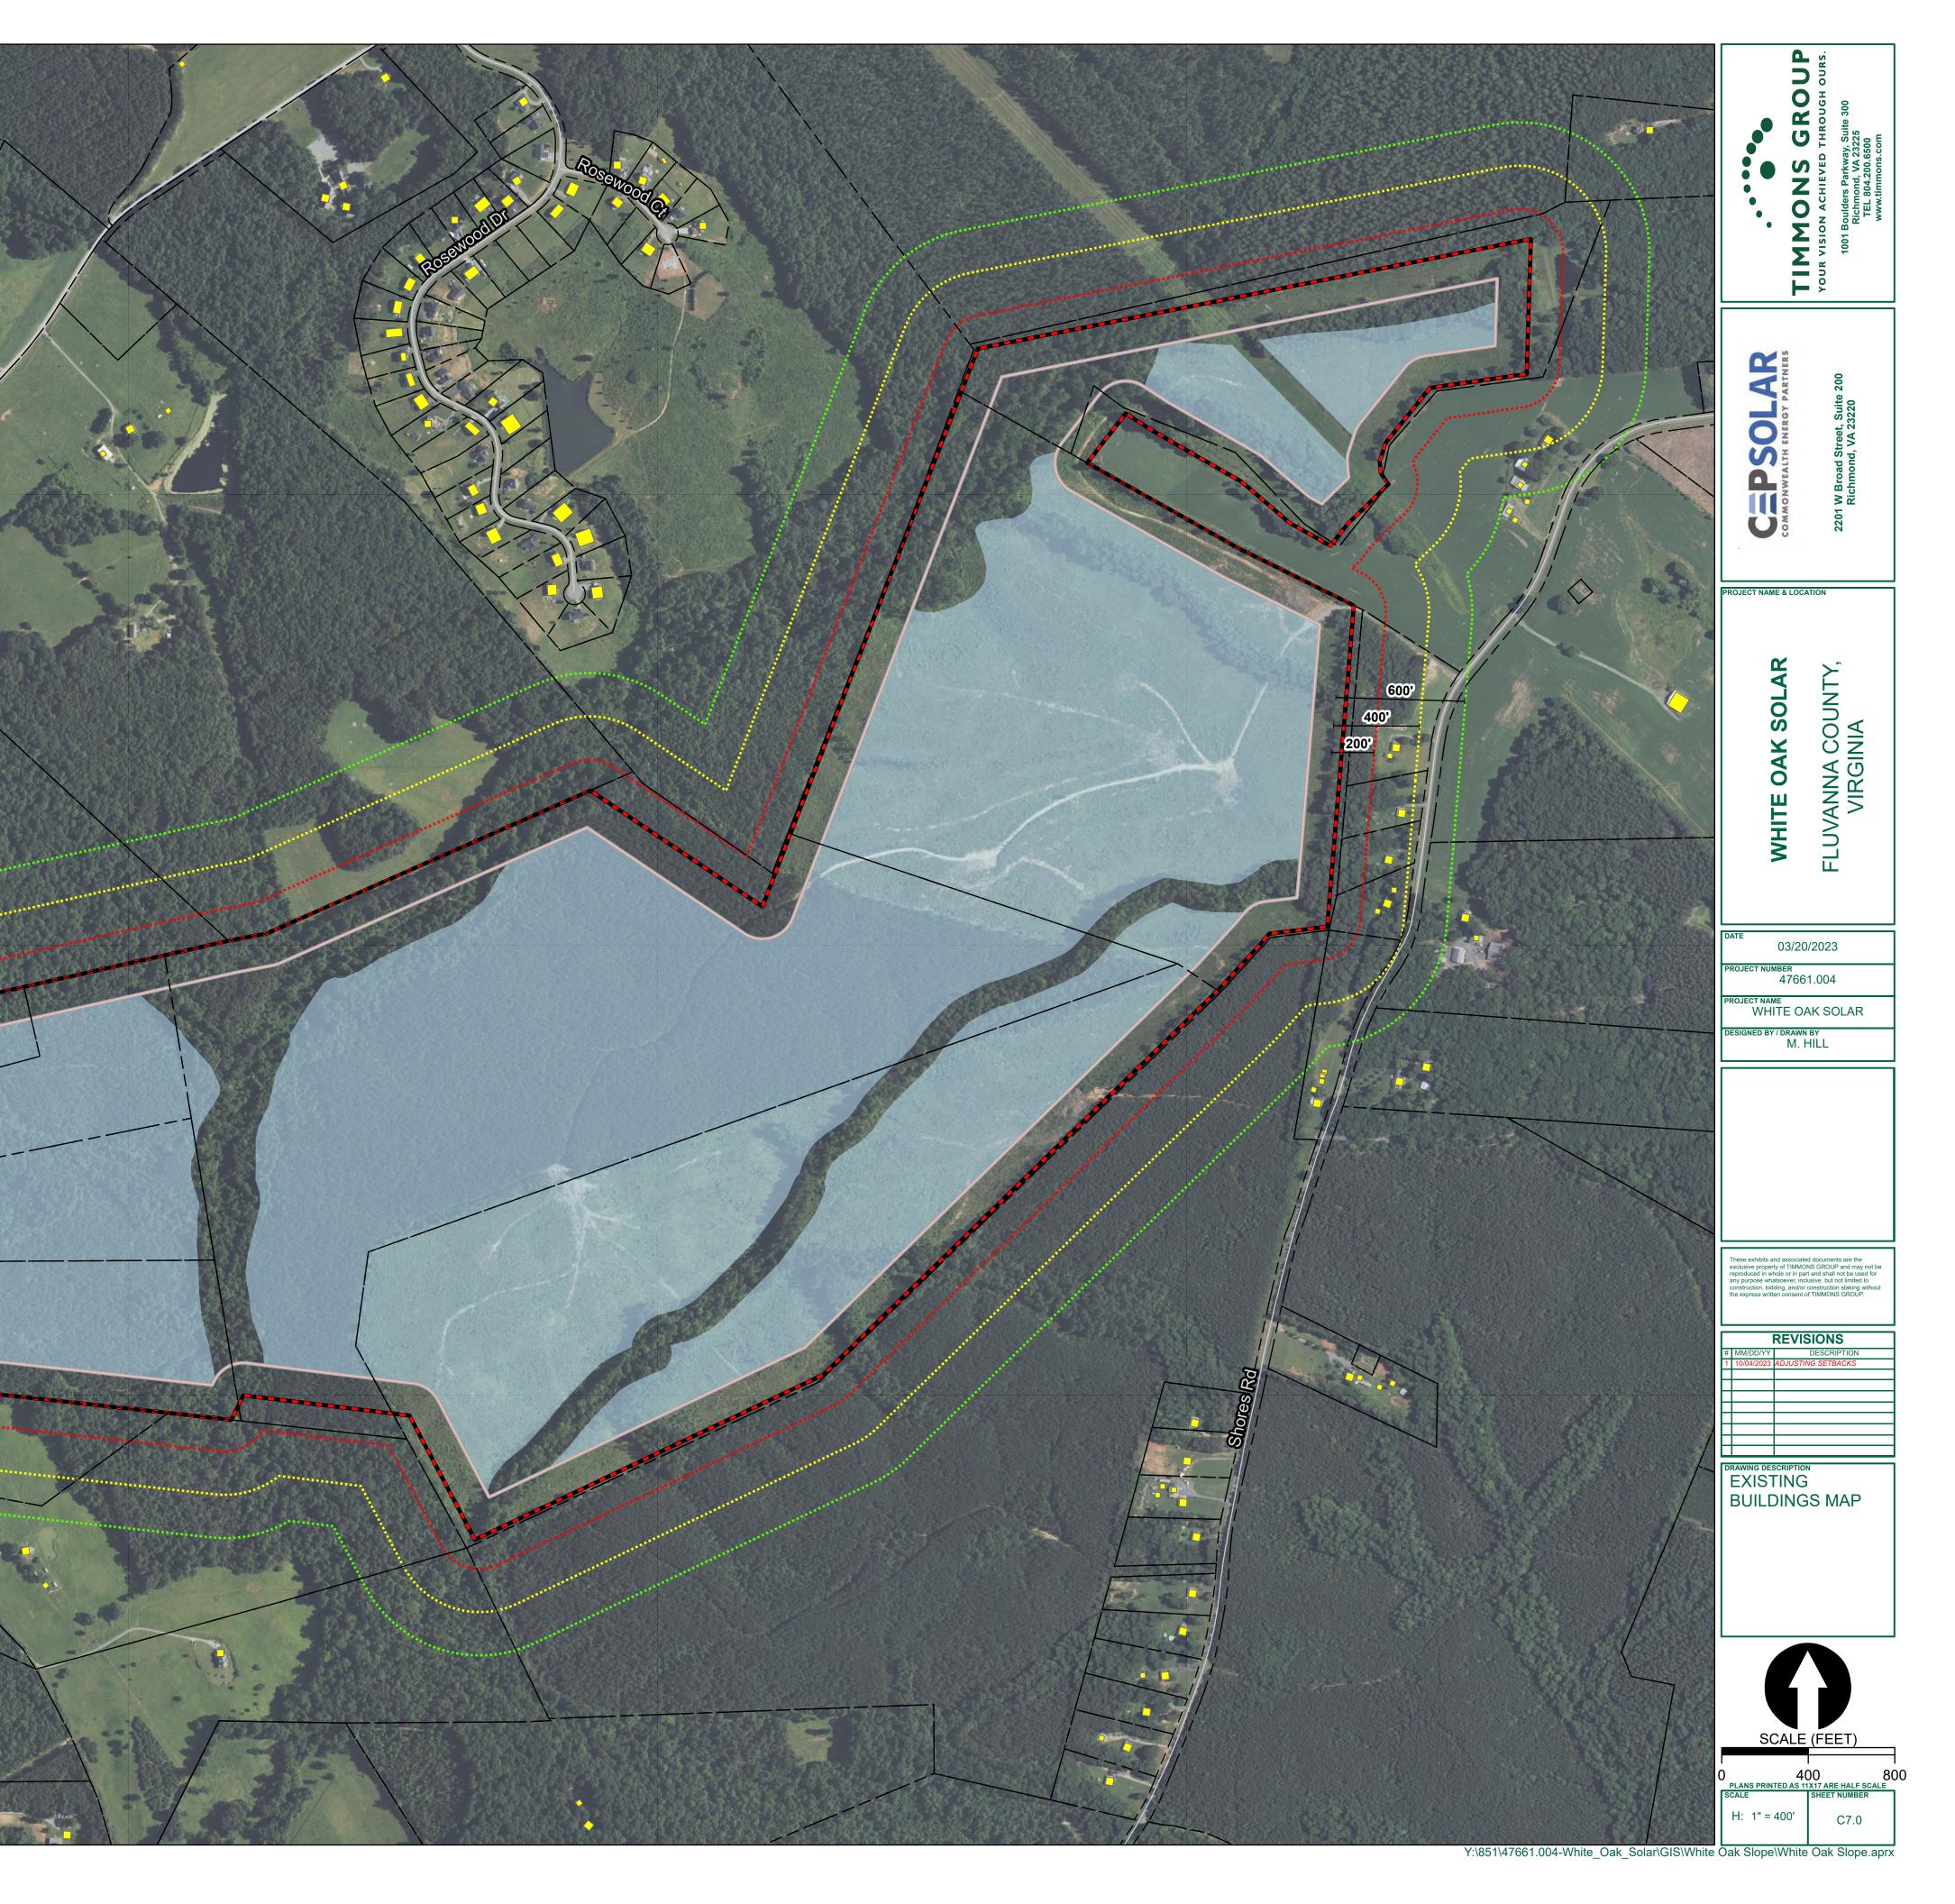

### PLANNING COMMISSION STAFF REPORT

| <b>To:</b> Fluvanna County Planning Commission<br><b>Request:</b> Utility-scale Solar Generation Facility |                                                                                                                                                | <b>From:</b> Douglas Miles, AICP, CZA <b>District:</b> Fork Union Election District                                                                                                                                                                                                                                              |
|-----------------------------------------------------------------------------------------------------------|------------------------------------------------------------------------------------------------------------------------------------------------|----------------------------------------------------------------------------------------------------------------------------------------------------------------------------------------------------------------------------------------------------------------------------------------------------------------------------------|
| <u>General Information</u> :                                                                              |                                                                                                                                                | (SUP) request is to be heard by the Fluvanna sion on Wednesday, November 8, 2023 at 7:00 forming Arts Center.                                                                                                                                                                                                                    |
| <u>Applicant</u> :                                                                                        | White Oak Tree Solar, LL                                                                                                                       | C / Commonwealth Energy Partners (CEP)                                                                                                                                                                                                                                                                                           |
| <u>Representatives</u> :                                                                                  | Harry Kingery and Tyson Utt – Commonwealth Energy Partners (CEP)                                                                               |                                                                                                                                                                                                                                                                                                                                  |
| <u>Requested Action</u> :                                                                                 | request in the A-1, Agricu<br>scale, solar generation fac<br>known as Tax Map 49 Sec<br>A Parcel 35; Tax Map 48<br>parcels are generally locat | ree Solar, LLC – A Special Use Permit<br>ltural, General District to permit a Utility-<br>ility under §22-4-2.2 on 439 +/- acres and<br>ction A Parcels 1, 5 and 8; Tax Map 48 Section<br>Section 14 Parcels 4, 5, 6 and 6-A. These<br>ed east of Rockfish Run Road (SR 683) and<br>640) in the Rural Preservation Area and Fork |
| Existing Zoning:                                                                                          | A-1, General Agricultural                                                                                                                      | Zoning District                                                                                                                                                                                                                                                                                                                  |
| Existing Land Use:                                                                                        | Land is used for silvicultu                                                                                                                    | ral purposes covered with timber                                                                                                                                                                                                                                                                                                 |
| <u>Planning Area</u> :                                                                                    | Rural Preservation Plannin                                                                                                                     | ng Area                                                                                                                                                                                                                                                                                                                          |
| <u>Solar Request</u> :                                                                                    | is proposed on 435 acres of 87 acres being used for set                                                                                        | g current utility-scale solar generation facility<br>of private land spanning eight (8) parcels with<br>tbacks, vegetative buffers and natural resource<br>s will be used for the proposed solar land use.                                                                                                                       |
|                                                                                                           | adjacent properties throug<br>and additional planted buf                                                                                       | imal visibility from public right of ways and<br>h a combination of a retained vegetative buffer<br>fers where necessary. The solar energy project<br>he existing electrical grid serving off-site uses.                                                                                                                         |

- 1. This Special Use Permit is granted for an up to 38-megawatt utility scale solar generation facility to White Oak Tree Solar, LLC or any successors as the owners or operators of such use on the Property.
- 2. All site activity required for construction, expansion, and/or operation of the utility scale solar generation facility (the "USSGF") shall be limited to the following days and times: All pile driving and site deliveries shall be limited to the hours from sunrise to sunset Monday through Saturday. All other site construction and expansion activity may occur Monday through Sunday from sunrise to sunset and be in compliance with the County noise ordinance, as amended.
- 3. A Construction Traffic Management Plan (the "CTMP"), including certain mitigation measures shall be developed by the applicant, owner, or operator and shall be submitted to the Virginia Department of Transportation (VDOT) and the County Administrator or his designee for review and approval. The CTMP shall address traffic control measures, pre- and post-construction road evaluation, and any necessary repairs to the public roads that are required as a result of any damage from the USSGF site construction and/or expansion.
- 4. A Site Parking and Staging Plan shall be submitted as a part of the Site Development Plan approval process that demonstrates a site access plan directing both employee and delivery traffic to minimize conflicts with local traffic and state roads leading into the site to avoid traffic delays during the peak construction times.
- 5. A Construction Mitigation Plan shall be submitted as a part of the Site Development Plan approval process that addresses dust mitigation whereby water trucks or other approved methods shall be utilized to minimize dust on all construction roads and keep soil and sediment on the Property. Burning operations must follow all local and state burning restrictions and distances from property lines and combustibles. The plan must address both dust and smoke migration so as not to be of a general nuisance to adjoining property owners during site construction, expansion, and/or burning operations on the Property.
- 6. A minimum one hundred fifty (150) foot setback shall be maintained from the property line to the solar panels or associated equipment from all public right-of-ways and all agriculturally and residentially zoned properties, either occupied or unoccupied, until such time the USSGF is decommissioned per the Decommissioning Plan. Once the USSGF had been decommissioned, the setback shall become the underlying zoning district setback amount for such district.
- 7. A minimum of three hundred (300) foot setback shall be maintained from occupied residential structures existing at the time of SUP approval to the solar panels or associated equipment.
- 8. The existing perimeter woodlands vegetation shall be preserved as a buffer strip with a minimum width of seventy-five (75) feet. The woodlands preservation area shall be placed in a recorded landscape easement to be recorded at the time of building permit issuance and shall terminate upon the decommissioning of the Project.

- 9. A fifty (50) foot vegetative buffer utilizing double staggered rows of evergreen trees planted every ten (10) feet on center with a minimum planting height of four (4) feet and achieving eight (8) feet in height within three (3) years shall be installed where there is not existing mature vegetation on the perimeter of the Property along the public right-of-way or adjacent to agricultural or residential land uses. Groundcover for the site should consist of a variety of native groundcovers that benefit bees, birds, and beneficial insects and the use of any synthetic herbicides to control and maintain groundcover areas post-construction or post-expansion shall not be permitted.
- 10. The applicant shall install a permanent security fence, consisting of chain link, 2-inch square mesh, (or comparable fencing) a minimum of 6 feet in height around the USSGF prior to the commencement of operations of the USSGF. Failure to maintain the fence in a good and functional condition will result in revocation of the special use permit.
- 11. The applicant, owners, or operator shall coordinate directly with the Fluvanna County Fire Chief to provide solar energy educational information and/or training to the respective County personnel. Such information and/or training shall address County personnel responses to the solar energy facility use in regards to how to respond to any emergencies that may occur on the Property. The Fire Chief shall be provided with the construction manager's direct contact information during construction or expansion and the remote manager's direct contact information during site operations.
- 12. Payment of all applicable rollback taxes for parcels in the land use program shall be paid a minimum of forty-five (45) days prior to the County's issuance of a land disturbance permit.
- 13. The applicants, owners or operator shall notify VDOT and Fluvanna County in writing thirty (30) days prior to commencing any site construction or logging activity on the Property.
- 14. A Decommissioning Plan shall be approved by the County Administrator or his designee prior to approval of a Site Development Plan or any building permits being issued for the USSGF. If the USSGF is completely inactive or substantially discontinuing the delivery of electricity to an electrical grid for a continuous twenty-four (24) month period, it shall be considered abandoned. The applicant, owners, or operator shall provide notice to the County Administrator or his designee in writing once the property becomes completely inactive as a USSGF. The decommissioning of the site shall commence within six (6) months of the date of receipt of such notice from the applicant, owners, or operator to the County. Such notice shall contain the name and physical address of the entity performing the decommissioning of the solar generation facility.
- 15. Surety. Unless the utility scale solar generating facility project is owned by a public utility within the Commonwealth of Virginia, the net costs of decommissioning shall be secured by an adequate surety in a form agreed to by the County Attorney, including but not limited to a letter of credit, cash, bond or a guarantee by an investment grade entity, posted within 30 days of the project receiving its certificate of completion or equivalent from Fluvanna County to operate the