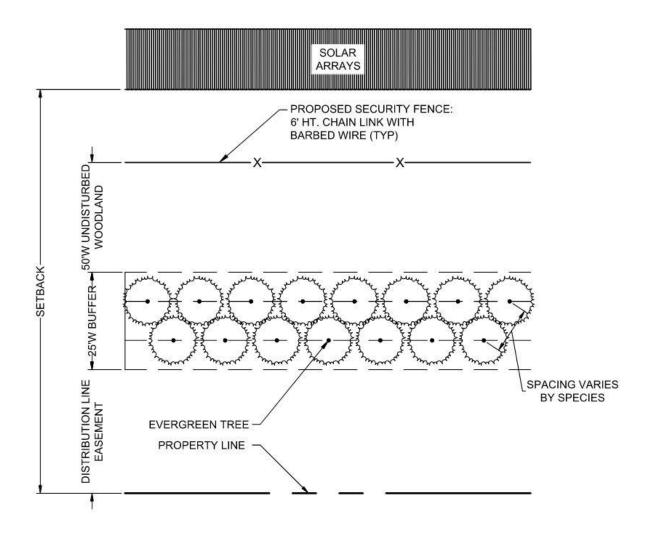

- 1. This Special Use Permit is granted for an up to 38-megawatt utility scale solar generation facility to White Oak Tree Solar, LLC or any successors as the owners or operators of such use on the Property.
- 2. All site activity required for construction, expansion, and/or operation of the utility scale solar generation facility (the "USSGF") shall be limited to the following days and times: All pile driving and site deliveries shall be limited to the hours from sunrise to sunset Monday through Saturday. All other site construction and expansion activity may occur Monday through Sunday from sunrise to sunset and be in compliance with the County noise ordinance, as amended.
- 3. A Construction Traffic Management Plan (the "CTMP"), including certain mitigation measures shall be developed by the applicant, owner, or operator and shall be submitted to the Virginia Department of Transportation (VDOT) and the County Administrator or his designee for review and approval. The CTMP shall address traffic control measures, pre- and post-construction road evaluation, and any necessary repairs to the public roads that are required as a result of any damage from the USSGF site construction and/or expansion.
- 4. A Site Parking and Staging Plan shall be submitted as a part of the Site Development Plan approval process that demonstrates a site access plan directing both employee and delivery traffic to minimize conflicts with local traffic and state roads leading into the site to avoid traffic delays during the peak construction times.
- 5. A Construction Mitigation Plan shall be submitted as a part of the Site Development Plan approval process that addresses dust mitigation whereby water trucks or other approved methods shall be utilized to minimize dust on all construction roads and keep soil and sediment on the Property. Burning operations must follow all local and state burning restrictions and distances from property lines and combustibles. The plan must address both dust and smoke migration so as not to be of a general nuisance to adjoining property owners during site construction, expansion, and/or burning operations on the Property.
- 6. A minimum one hundred fifty (150) foot setback shall be maintained from the property line to the solar panels or associated equipment from all public right-of-ways and all agriculturally and residentially zoned properties, either occupied or unoccupied, until such time the USSGF is decommissioned per the Decommissioning Plan. Once the USSGF had been decommissioned, the setback shall become the underlying zoning district setback amount for such district.
- 7. A minimum of three hundred (300) foot setback shall be maintained from occupied residential structures existing at the time of SUP approval to the solar panels or associated equipment.
- 8. The existing perimeter woodlands vegetation shall be preserved as a buffer strip with a minimum width of seventy-five (75) feet. The woodlands preservation area shall be placed in a recorded landscape easement to be recorded at the time of building permit issuance and shall terminate upon the decommissioning of the Project.

- 9. A fifty (50) foot vegetative buffer utilizing double staggered rows of evergreen trees planted every ten (10) feet on center with a minimum planting height of four (4) feet and achieving eight (8) feet in height within three (3) years shall be installed where there is not existing mature vegetation on the perimeter of the Property along the public right-of-way or adjacent to agricultural or residential land uses. Groundcover for the site should consist of a variety of native groundcovers that benefit bees, birds, and beneficial insects and the use of any synthetic herbicides to control and maintain groundcover areas post-construction or post-expansion shall not be permitted.
- 10. The applicant shall install a permanent security fence, consisting of chain link, 2-inch square mesh, (or comparable fencing) a minimum of 6 feet in height around the USSGF prior to the commencement of operations of the USSGF. Failure to maintain the fence in a good and functional condition will result in revocation of the special use permit.
- 11. The applicant, owners, or operator shall coordinate directly with the Fluvanna County Fire Chief to provide solar energy educational information and/or training to the respective County personnel. Such information and/or training shall address County personnel responses to the solar energy facility use in regards to how to respond to any emergencies that may occur on the Property. The Fire Chief shall be provided with the construction manager's direct contact information during construction or expansion and the remote manager's direct contact information during site operations.
- 12. Payment of all applicable rollback taxes for parcels in the land use program shall be paid a minimum of forty-five (45) days prior to the County's issuance of a land disturbance permit.
- 13. The applicants, owners or operator shall notify VDOT and Fluvanna County in writing thirty (30) days prior to commencing any site construction or logging activity on the Property.
- 14. A Decommissioning Plan shall be approved by the County Administrator or his designee prior to approval of a Site Development Plan or any building permits being issued for the USSGF. If the USSGF is completely inactive or substantially discontinuing the delivery of electricity to an electrical grid for a continuous twenty-four (24) month period, it shall be considered abandoned. The applicant, owners, or operator shall provide notice to the County Administrator or his designee in writing once the property becomes completely inactive as a USSGF. The decommissioning of the site shall commence within six (6) months of the date of receipt of such notice from the applicant, owners, or operator to the County. Such notice shall contain the name and physical address of the entity performing the decommissioning of the solar generation facility.
- 15. Surety. Unless the utility scale solar generating facility project is owned by a public utility within the Commonwealth of Virginia, the net costs of decommissioning shall be secured by an adequate surety in a form agreed to by the County Attorney, including but not limited to a letter of credit, cash, bond or a guarantee by an investment grade entity, posted within 30 days of the project receiving its certificate of completion or equivalent from Fluvanna County to operate the