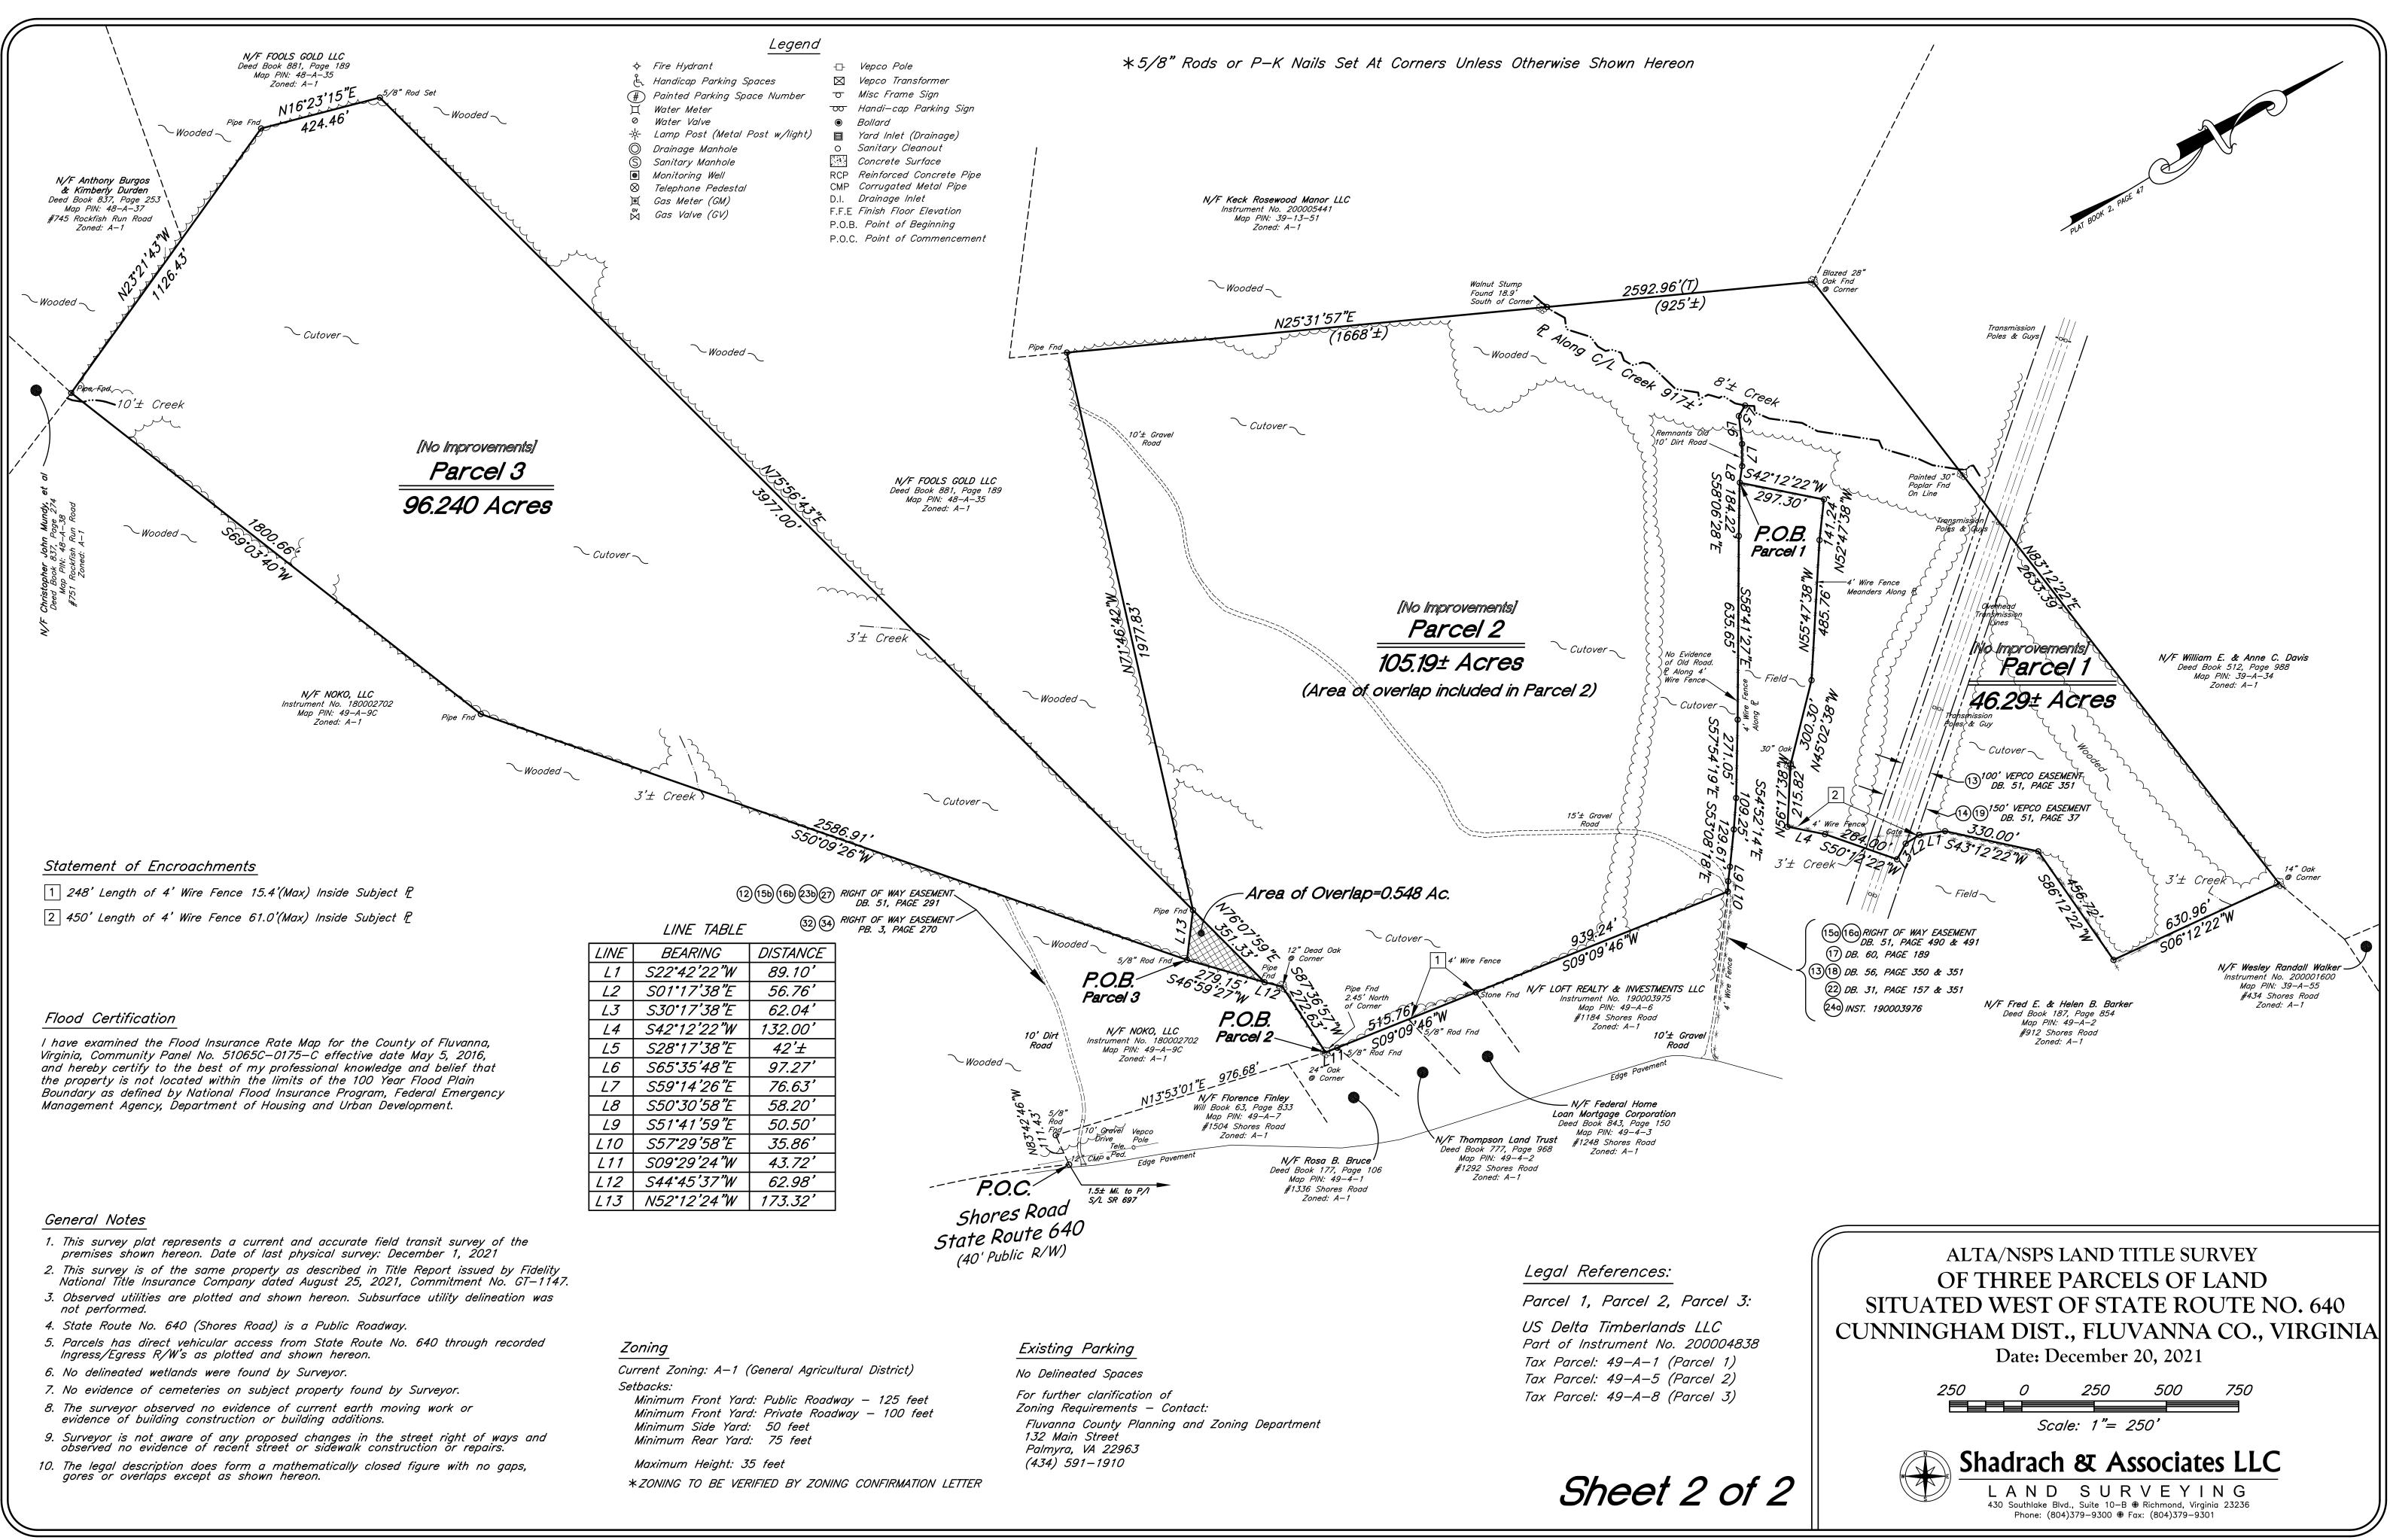

### PLANNING COMMISSION STAFF REPORT

| <b>To:</b> Fluvanna County Planning Commission<br><b>Request:</b> Utility-scale Solar Generation Facility |                                                                                                                                                | <b>From:</b> Douglas Miles, AICP, CZA <b>District:</b> Fork Union Election District                                                                                                                                                                                                                                              |
|-----------------------------------------------------------------------------------------------------------|------------------------------------------------------------------------------------------------------------------------------------------------|----------------------------------------------------------------------------------------------------------------------------------------------------------------------------------------------------------------------------------------------------------------------------------------------------------------------------------|
| <u>General Information</u> :                                                                              |                                                                                                                                                | (SUP) request is to be heard by the Fluvanna sion on Wednesday, November 8, 2023 at 7:00 forming Arts Center.                                                                                                                                                                                                                    |
| <u>Applicant</u> :                                                                                        | White Oak Tree Solar, LL                                                                                                                       | C / Commonwealth Energy Partners (CEP)                                                                                                                                                                                                                                                                                           |
| <u>Representatives</u> :                                                                                  | Harry Kingery and Tyson Utt – Commonwealth Energy Partners (CEP)                                                                               |                                                                                                                                                                                                                                                                                                                                  |
| <u>Requested Action</u> :                                                                                 | request in the A-1, Agricu<br>scale, solar generation fac<br>known as Tax Map 49 Sec<br>A Parcel 35; Tax Map 48<br>parcels are generally locat | ree Solar, LLC – A Special Use Permit<br>ltural, General District to permit a Utility-<br>ility under §22-4-2.2 on 439 +/- acres and<br>ction A Parcels 1, 5 and 8; Tax Map 48 Section<br>Section 14 Parcels 4, 5, 6 and 6-A. These<br>ed east of Rockfish Run Road (SR 683) and<br>640) in the Rural Preservation Area and Fork |
| Existing Zoning:                                                                                          | A-1, General Agricultural                                                                                                                      | Zoning District                                                                                                                                                                                                                                                                                                                  |
| Existing Land Use:                                                                                        | Land is used for silvicultu                                                                                                                    | ral purposes covered with timber                                                                                                                                                                                                                                                                                                 |
| <u>Planning Area</u> :                                                                                    | Rural Preservation Plannin                                                                                                                     | ng Area                                                                                                                                                                                                                                                                                                                          |
| <u>Solar Request</u> :                                                                                    | is proposed on 435 acres of 87 acres being used for set                                                                                        | g current utility-scale solar generation facility<br>of private land spanning eight (8) parcels with<br>tbacks, vegetative buffers and natural resource<br>s will be used for the proposed solar land use.                                                                                                                       |
|                                                                                                           | adjacent properties throug<br>and additional planted buf                                                                                       | imal visibility from public right of ways and<br>h a combination of a retained vegetative buffer<br>fers where necessary. The solar energy project<br>he existing electrical grid serving off-site uses.                                                                                                                         |

### **Applicant Summary:**

Please refer to the CEP Solar Special Use Permit Application, White Oak Solar Farm, Fluvanna, County, VA, Application Narrative Summary dated January 31, 2023, portions revised October 2, 2023 and on October 27, 2023. This twenty-eight (28) page binder contains everything from the Project Overview, Current and Proposed use, Conformity with the Comprehensive Plan, and Compliance with the Fluvanna County Zoning Ordinance which has been summarized but allows for referencing this project document.

Please utilize this summary document to gain more knowledge and information relative to the analytical and technical aspects like: Environmental, Cultural and Historic Resources, Facility Decommissioning, Recycling and Reuse of Solar Equipment, the Property Survey, Site Access and Layout specifications and the extensive Real Estate Impact Study and the positive Health and Safety aspects at this solar site.

### **Transportation Planning:**

Commonwealth Energy Partners (CEP Solar) has engaged Timmons Group to analyze the development of a solar facility known as White Oak Solar located along Shores Road and Rockfish Run Road within Fluvanna County, VA. The solar site will be served by three (3) entrances; two (2) on Shores Road (Route 640) and one (1) on Rockfish Run Road (Route 683) and which terminates at the solar project.

The northern site entrance on Shores Road will primarily serve as substation access while the two (2) southern entrances will serve site-related traffic both during construction and the operations and site maintenance phases. Four (4) primary roads were identified that will provide access to White Oak Solar. West River Road (Route 6), Cunningham Road (Route 697), Shores Road (Route 640) and Rockfish Run Road (Route 683) with Route 6 being the best route for construction and delivery traffic to the solar site.

<u>Proposed Access Route</u>: Based upon the project location and proposed entrances, it is recommended that site related traffic enter and exit via the proposed route: West River Road (Route 6) provides access to James Madison Highway (US Route 15) which can be used to access Interstate 64 to the north and US Route 60 to the south of the project site. All of the four primary roads listed above have the available carrying capacity to accommodate site-related traffic. However, it should be noted that the local nature of Routes 640, 683 and 697 indicate that these facilities are not designed to accommodate consistent truck traffic and may witness physical degradation through the construction of White Oak Solar. The applicant would be required to return all VDOT roads to the same if not better surface conditions for this project.