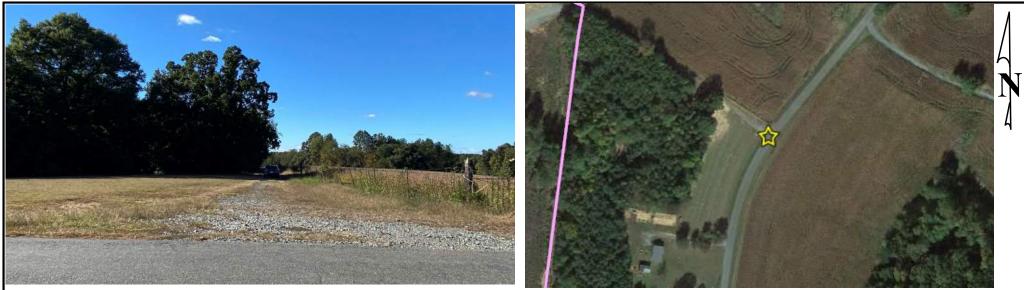

### **Transportation Planning:**

Commonwealth Energy Partners (CEP Solar) has engaged Timmons Group to analyze the development of a solar facility known as White Oak Solar located along Shores Road and Rockfish Run Road within Fluvanna County, VA. The solar site will be served by three (3) entrances; two (2) on Shores Road (Route 640) and one (1) on Rockfish Run Road (Route 683) and which terminates at the solar project.

The northern site entrance on Shores Road will primarily serve as substation access while the two (2) southern entrances will serve site-related traffic both during construction and the operations and site maintenance phases. Four (4) primary roads were identified that will provide access to White Oak Solar. West River Road (Route 6), Cunningham Road (Route 697), Shores Road (Route 640) and Rockfish Run Road (Route 683) with Route 6 being the best route for construction and delivery traffic to the solar site.