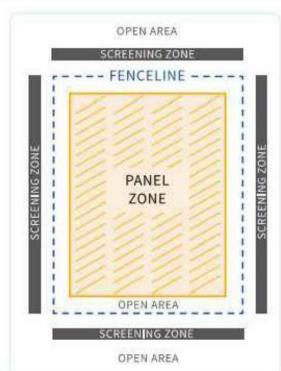

- 1. This Special Use Permit is granted for an up to 38-megawatt utility scale solar generation facility to White Oak Tree Solar, LLC or any successors as the owners or operators of such use on the Property.
- 2. All site activity required for construction, expansion, and/or operation of the utility scale solar generation facility (the "USSGF") shall be limited to the following days and times: All pile driving and site deliveries shall be limited to the hours from sunrise to sunset Monday through Saturday. All other site construction and expansion activity may occur Monday through Sunday from sunrise to sunset and be in compliance with the County noise ordinance, as amended.
- 3. A Construction Traffic Management Plan (the "CTMP"), including certain mitigation measures shall be developed by the applicant, owner, or operator and shall be submitted to the Virginia Department of Transportation (VDOT) and the County Administrator or his designee for review and approval. The CTMP shall address traffic control measures, pre- and post-construction road evaluation, and any necessary repairs to the public roads that are required as a result of any damage from the USSGF site construction and/or expansion.
- 4. A Site Parking and Staging Plan shall be submitted as a part of the Site Development Plan approval process that demonstrates a site access plan directing both employee and delivery traffic to minimize conflicts with local traffic and state roads leading into the site to avoid traffic delays during the peak construction times.
- 5. A Construction Mitigation Plan shall be submitted as a part of the Site Development Plan approval process that addresses dust mitigation whereby water trucks or other approved methods shall be utilized to minimize dust on all construction roads and keep soil and sediment on the Property. Burning operations must follow all local and state burning restrictions and distances from property lines and combustibles. The plan must address both dust and smoke migration so as not to be of a general nuisance to adjoining property owners during site construction, expansion, and/or burning operations on the Property.
- 6. A minimum one hundred fifty (150) foot setback shall be maintained from the property line to the solar panels or associated equipment from all public right-of-ways and all agriculturally and residentially zoned properties, either occupied or unoccupied, until such time the USSGF is decommissioned per the Decommissioning Plan. Once the USSGF had been decommissioned, the setback shall become the underlying zoning district setback amount for such district.
- 7. A minimum of three hundred (300) foot setback shall be maintained from occupied residential structures existing at the time of SUP approval to the solar panels or associated equipment.
- 8. The existing perimeter woodlands vegetation shall be preserved as a buffer strip with a minimum width of seventy-five (75) feet. The woodlands preservation area shall be placed in a recorded landscape easement to be recorded at the time of building permit issuance and shall terminate upon the decommissioning of the Project.

- 9. A fifty (50) foot vegetative buffer utilizing double staggered rows of evergreen trees planted every ten (10) feet on center with a minimum planting height of four (4) feet and achieving eight (8) feet in height within three (3) years shall be installed where there is not existing mature vegetation on the perimeter of the Property along the public right-of-way or adjacent to agricultural or residential land uses. Groundcover for the site should consist of a variety of native groundcovers that benefit bees, birds, and beneficial insects and the use of any synthetic herbicides to control and maintain groundcover areas post-construction or post-expansion shall not be permitted.
- 10. The applicant shall install a permanent security fence, consisting of chain link, 2-inch square mesh, (or comparable fencing) a minimum of 6 feet in height around the USSGF prior to the commencement of operations of the USSGF. Failure to maintain the fence in a good and functional condition will result in revocation of the special use permit.
- 11. The applicant, owners, or operator shall coordinate directly with the Fluvanna County Fire Chief to provide solar energy educational information and/or training to the respective County personnel. Such information and/or training shall address County personnel responses to the solar energy facility use in regards to how to respond to any emergencies that may occur on the Property. The Fire Chief shall be provided with the construction manager's direct contact information during construction or expansion and the remote manager's direct contact information during site operations.
- 12. Payment of all applicable rollback taxes for parcels in the land use program shall be paid a minimum of forty-five (45) days prior to the County's issuance of a land disturbance permit.
- 13. The applicants, owners or operator shall notify VDOT and Fluvanna County in writing thirty (30) days prior to commencing any site construction or logging activity on the Property.
- 14. A Decommissioning Plan shall be approved by the County Administrator or his designee prior to approval of a Site Development Plan or any building permits being issued for the USSGF. If the USSGF is completely inactive or substantially discontinuing the delivery of electricity to an electrical grid for a continuous twenty-four (24) month period, it shall be considered abandoned. The applicant, owners, or operator shall provide notice to the County Administrator or his designee in writing once the property becomes completely inactive as a USSGF. The decommissioning of the site shall commence within six (6) months of the date of receipt of such notice from the applicant, owners, or operator to the County. Such notice shall contain the name and physical address of the entity performing the decommissioning of the solar generation facility.
- 15. Surety. Unless the utility scale solar generating facility project is owned by a public utility within the Commonwealth of Virginia, the net costs of decommissioning shall be secured by an adequate surety in a form agreed to by the County Attorney, including but not limited to a letter of credit, cash, bond or a guarantee by an investment grade entity, posted within 30 days of the project receiving its certificate of completion or equivalent from Fluvanna County to operate the