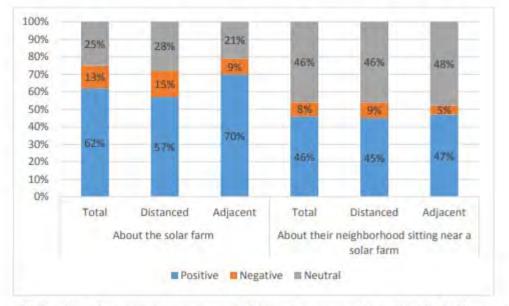

### **Community Meeting:**

CEP Solar held a community meeting on October 12, 2022 in the neighborhood at The Light Academy, 479 Cunningham Road from 6:30 pm to 8:00 pm. The meeting was well attended by adjacent property owners, County officials, County Administration and Planning staff and CEP Solar to answer questions. CEP Solar provided project summary sheets that answered most of the common questions about utility-scale solar generation facilities like the one that they plan to construct and operate in Fluvanna County. The main topic focused on not being able to see the solar panels and equipment from adjacent properties.

The main question was will the site be enclosed with a fence and they stated the project will have a 6' fence surrounding all of the solar panels and equipment with proper site access given to fire and rescue and there will be fire suppression chemicals and equipment in case there is a fire at the CEP solar project.

### **Special Use Permits:**

When evaluating all proposed uses for a special use permit, in addition to analyzing the potential adverse impacts of the use, staff utilizes two (2) general guidelines for evaluation as set forth in the Zoning Ordinance. First, the proposed use should not tend to change the character and established pattern of the area or community. White Oak Solar aligns with the objectives of the A-1 zoning district by preserving land and causing minimal disturbance to the community during its operational life, with the understanding that the short period of site construction will need to be closely inspected and monitored for compliance purposes. The project will have a minimal impact on traffic, requires no additional infrastructure other than the necessary inverters, lines and substation equipment in order to create electricity and then to send it properly into the grid.

Second, the proposed use should be compatible with the uses permitted by right in that zoning district and shall not adversely affect the use of or the value of neighboring property or the farms.

White Oak Solar will not adversely affect the use or value of neighboring properties along with a study that was performed for CEP Solar by Kirkland Associates, a licensed appraiser, that found that the proposed solar facility use would have minimal impact on the value of adjoining or abutting properties. The proposed solar use is in harmony with the surrounding area in which it is located due to the extensive and mature timber managed on the subject properties to screen the proposed use. The property owners have been managing this site for many years within the area.