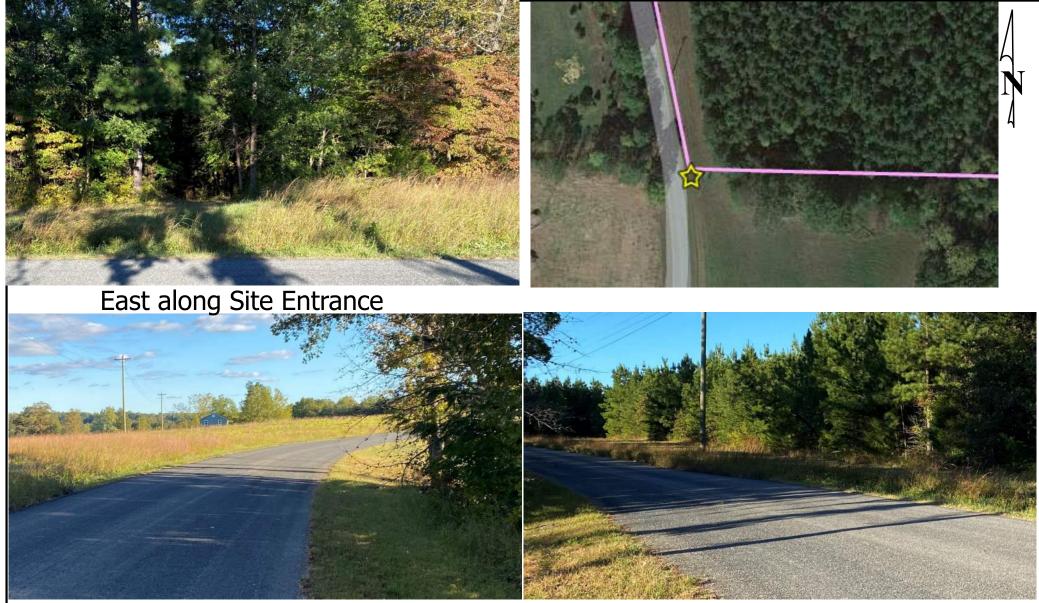

### **Transportation Planning:**

Commonwealth Energy Partners (CEP Solar) has engaged Timmons Group to analyze the development of a solar facility known as White Oak Solar located along Shores Road and Rockfish Run Road within Fluvanna County, VA. The solar site will be served by three (3) entrances; two (2) on Shores Road (Route 640) and one (1) on Rockfish Run Road (Route 683) and which terminates at the solar project.

The northern site entrance on Shores Road will primarily serve as substation access while the two (2) southern entrances will serve site-related traffic both during construction and the operations and site maintenance phases. Four (4) primary roads were identified that will provide access to White Oak Solar. West River Road (Route 6), Cunningham Road (Route 697), Shores Road (Route 640) and Rockfish Run Road (Route 683) with Route 6 being the best route for construction and delivery traffic to the solar site.

<u>Proposed Access Route</u>: Based upon the project location and proposed entrances, it is recommended that site related traffic enter and exit via the proposed route: West River Road (Route 6) provides access to James Madison Highway (US Route 15) which can be used to access Interstate 64 to the north and US Route 60 to the south of the project site. All of the four primary roads listed above have the available carrying capacity to accommodate site-related traffic. However, it should be noted that the local nature of Routes 640, 683 and 697 indicate that these facilities are not designed to accommodate consistent truck traffic and may witness physical degradation through the construction of White Oak Solar. The applicant would be required to return all VDOT roads to the same if not better surface conditions for this project.