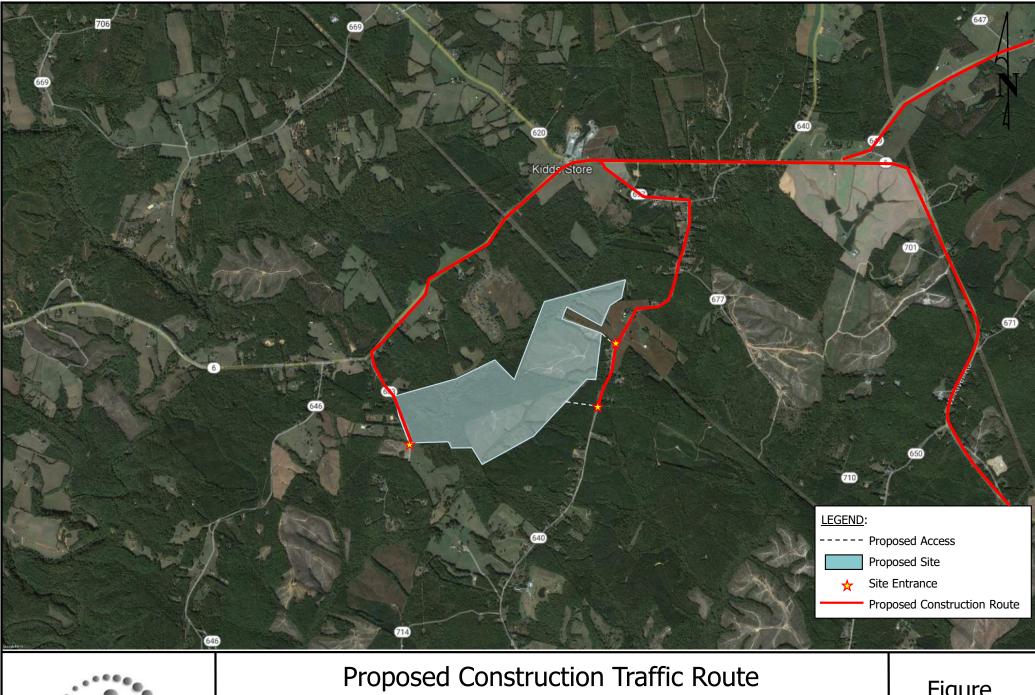

### **Transportation Planning:**

Commonwealth Energy Partners (CEP Solar) has engaged Timmons Group to analyze the development of a solar facility known as White Oak Solar located along Shores Road and Rockfish Run Road within Fluvanna County, VA. The solar site will be served by three (3) entrances; two (2) on Shores Road (Route 640) and one (1) on Rockfish Run Road (Route 683) and which terminates at the solar project.

The northern site entrance on Shores Road will primarily serve as substation access while the two (2) southern entrances will serve site-related traffic both during construction and the operations and site maintenance phases. Four (4) primary roads were identified that will provide access to White Oak Solar. West River Road (Route 6), Cunningham Road (Route 697), Shores Road (Route 640) and Rockfish Run Road (Route 683) with Route 6 being the best route for construction and delivery traffic to the solar site.

<u>Proposed Access Route</u>: Based upon the project location and proposed entrances, it is recommended that site related traffic enter and exit via the proposed route: West River Road (Route 6) provides access to James Madison Highway (US Route 15) which can be used to access Interstate 64 to the north and US Route 60 to the south of the project site. All of the four primary roads listed above have the available carrying capacity to accommodate site-related traffic. However, it should be noted that the local nature of Routes 640, 683 and 697 indicate that these facilities are not designed to accommodate consistent truck traffic and may witness physical degradation through the construction of White Oak Solar. The applicant would be required to return all VDOT roads to the same if not better surface conditions for this project.