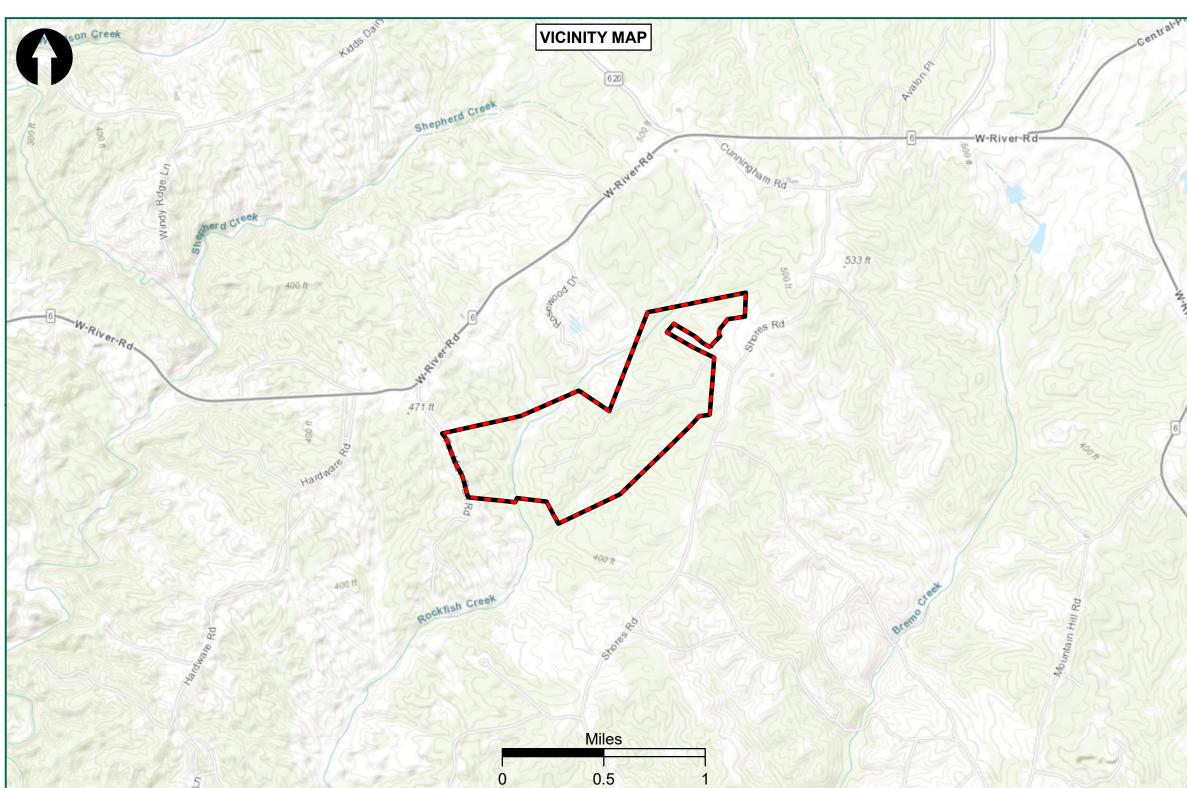

### PLANNING COMMISSION STAFF REPORT

| <b>To:</b> Fluvanna County Planning Commission<br><b>Request:</b> Utility-scale Solar Generation Facility |                                                                                                                                                | <b>From:</b> Douglas Miles, AICP, CZA <b>District:</b> Fork Union Election District                                                                                                                                                                                                                                              |
|-----------------------------------------------------------------------------------------------------------|------------------------------------------------------------------------------------------------------------------------------------------------|----------------------------------------------------------------------------------------------------------------------------------------------------------------------------------------------------------------------------------------------------------------------------------------------------------------------------------|
| <u>General Information</u> :                                                                              |                                                                                                                                                | (SUP) request is to be heard by the Fluvanna sion on Wednesday, November 8, 2023 at 7:00 forming Arts Center.                                                                                                                                                                                                                    |
| <u>Applicant</u> :                                                                                        | White Oak Tree Solar, LL                                                                                                                       | C / Commonwealth Energy Partners (CEP)                                                                                                                                                                                                                                                                                           |
| <u>Representatives</u> :                                                                                  | Harry Kingery and Tyson Utt – Commonwealth Energy Partners (CEP)                                                                               |                                                                                                                                                                                                                                                                                                                                  |
| <u>Requested Action</u> :                                                                                 | request in the A-1, Agricu<br>scale, solar generation fac<br>known as Tax Map 49 Sec<br>A Parcel 35; Tax Map 48<br>parcels are generally locat | ree Solar, LLC – A Special Use Permit<br>ltural, General District to permit a Utility-<br>ility under §22-4-2.2 on 439 +/- acres and<br>ction A Parcels 1, 5 and 8; Tax Map 48 Section<br>Section 14 Parcels 4, 5, 6 and 6-A. These<br>ed east of Rockfish Run Road (SR 683) and<br>640) in the Rural Preservation Area and Fork |
| Existing Zoning:                                                                                          | A-1, General Agricultural                                                                                                                      | Zoning District                                                                                                                                                                                                                                                                                                                  |
| Existing Land Use:                                                                                        | Land is used for silvicultu                                                                                                                    | ral purposes covered with timber                                                                                                                                                                                                                                                                                                 |
| <u>Planning Area</u> :                                                                                    | Rural Preservation Plannin                                                                                                                     | ng Area                                                                                                                                                                                                                                                                                                                          |
| <u>Solar Request</u> :                                                                                    | is proposed on 435 acres of 87 acres being used for set                                                                                        | g current utility-scale solar generation facility<br>of private land spanning eight (8) parcels with<br>tbacks, vegetative buffers and natural resource<br>s will be used for the proposed solar land use.                                                                                                                       |
|                                                                                                           | adjacent properties throug<br>and additional planted buf                                                                                       | imal visibility from public right of ways and<br>h a combination of a retained vegetative buffer<br>fers where necessary. The solar energy project<br>he existing electrical grid serving off-site uses.                                                                                                                         |

### **Transportation Planning:**

Commonwealth Energy Partners (CEP Solar) has engaged Timmons Group to analyze the development of a solar facility known as White Oak Solar located along Shores Road and Rockfish Run Road within Fluvanna County, VA. The solar site will be served by three (3) entrances; two (2) on Shores Road (Route 640) and one (1) on Rockfish Run Road (Route 683) and which terminates at the solar project.