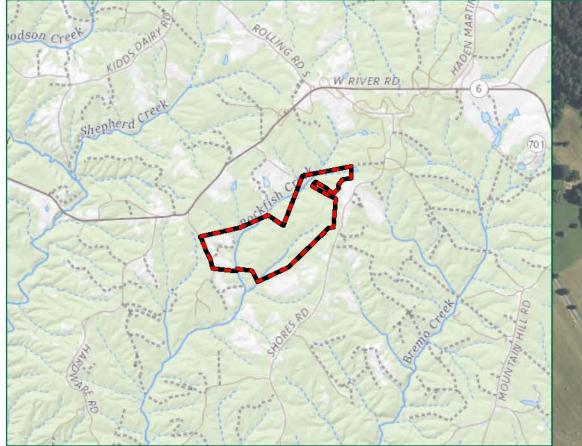

### PLANNING COMMISSION STAFF REPORT

| <b>To:</b> Fluvanna County Planning Commission<br><b>Request:</b> Utility-scale Solar Generation Facility |                                                                                                                                                | <b>From:</b> Douglas Miles, AICP, CZA <b>District:</b> Fork Union Election District                                                                                                                                                                                                                                              |
|-----------------------------------------------------------------------------------------------------------|------------------------------------------------------------------------------------------------------------------------------------------------|----------------------------------------------------------------------------------------------------------------------------------------------------------------------------------------------------------------------------------------------------------------------------------------------------------------------------------|
| <u>General Information</u> :                                                                              |                                                                                                                                                | (SUP) request is to be heard by the Fluvanna sion on Wednesday, November 8, 2023 at 7:00 forming Arts Center.                                                                                                                                                                                                                    |
| <u>Applicant</u> :                                                                                        | White Oak Tree Solar, LL                                                                                                                       | C / Commonwealth Energy Partners (CEP)                                                                                                                                                                                                                                                                                           |
| <u>Representatives</u> :                                                                                  | Harry Kingery and Tyson Utt – Commonwealth Energy Partners (CEP)                                                                               |                                                                                                                                                                                                                                                                                                                                  |
| <u>Requested Action</u> :                                                                                 | request in the A-1, Agricu<br>scale, solar generation fac<br>known as Tax Map 49 Sec<br>A Parcel 35; Tax Map 48<br>parcels are generally locat | ree Solar, LLC – A Special Use Permit<br>ltural, General District to permit a Utility-<br>ility under §22-4-2.2 on 439 +/- acres and<br>ction A Parcels 1, 5 and 8; Tax Map 48 Section<br>Section 14 Parcels 4, 5, 6 and 6-A. These<br>ed east of Rockfish Run Road (SR 683) and<br>640) in the Rural Preservation Area and Fork |
| Existing Zoning:                                                                                          | A-1, General Agricultural                                                                                                                      | Zoning District                                                                                                                                                                                                                                                                                                                  |
| Existing Land Use:                                                                                        | Land is used for silvicultu                                                                                                                    | ral purposes covered with timber                                                                                                                                                                                                                                                                                                 |
| <u>Planning Area</u> :                                                                                    | Rural Preservation Plannin                                                                                                                     | ng Area                                                                                                                                                                                                                                                                                                                          |
| <u>Solar Request</u> :                                                                                    | is proposed on 435 acres of 87 acres being used for set                                                                                        | g current utility-scale solar generation facility<br>of private land spanning eight (8) parcels with<br>tbacks, vegetative buffers and natural resource<br>s will be used for the proposed solar land use.                                                                                                                       |
|                                                                                                           | adjacent properties throug<br>and additional planted buf                                                                                       | imal visibility from public right of ways and<br>h a combination of a retained vegetative buffer<br>fers where necessary. The solar energy project<br>he existing electrical grid serving off-site uses.                                                                                                                         |

**SUP 23:01 White Oak Tree Solar, LLC** – A Special Use Permit request in the A-1, Agricultural, General District to permit a Utility-scale, solar generation facility under §22-4-2.2 on 439 +/- acres and known as Tax Map 49 Section A Parcels 1, 5 and 8; Tax Map 48 Section A Parcel 35; Tax Map 48 Section 14 Parcels 4, 5, 6 and 6-A. These parcels are generally located east of Rockfish Run Road (SR 683) and west of Shores Road (SR 640) in the Rural Preservation Area and Fork Union Election District.