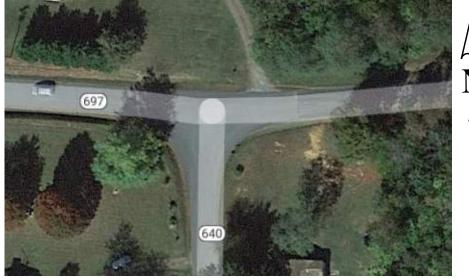

The northern site entrance on Shores Road will primarily serve as substation access while the two (2) southern entrances will serve site-related traffic both during construction and the operations and site maintenance phases. Four (4) primary roads were identified that will provide access to White Oak Solar. West River Road (Route 6), Cunningham Road (Route 697), Shores Road (Route 640) and Rockfish Run Road (Route 683) with Route 6 being the best route for construction and delivery traffic to the solar site.