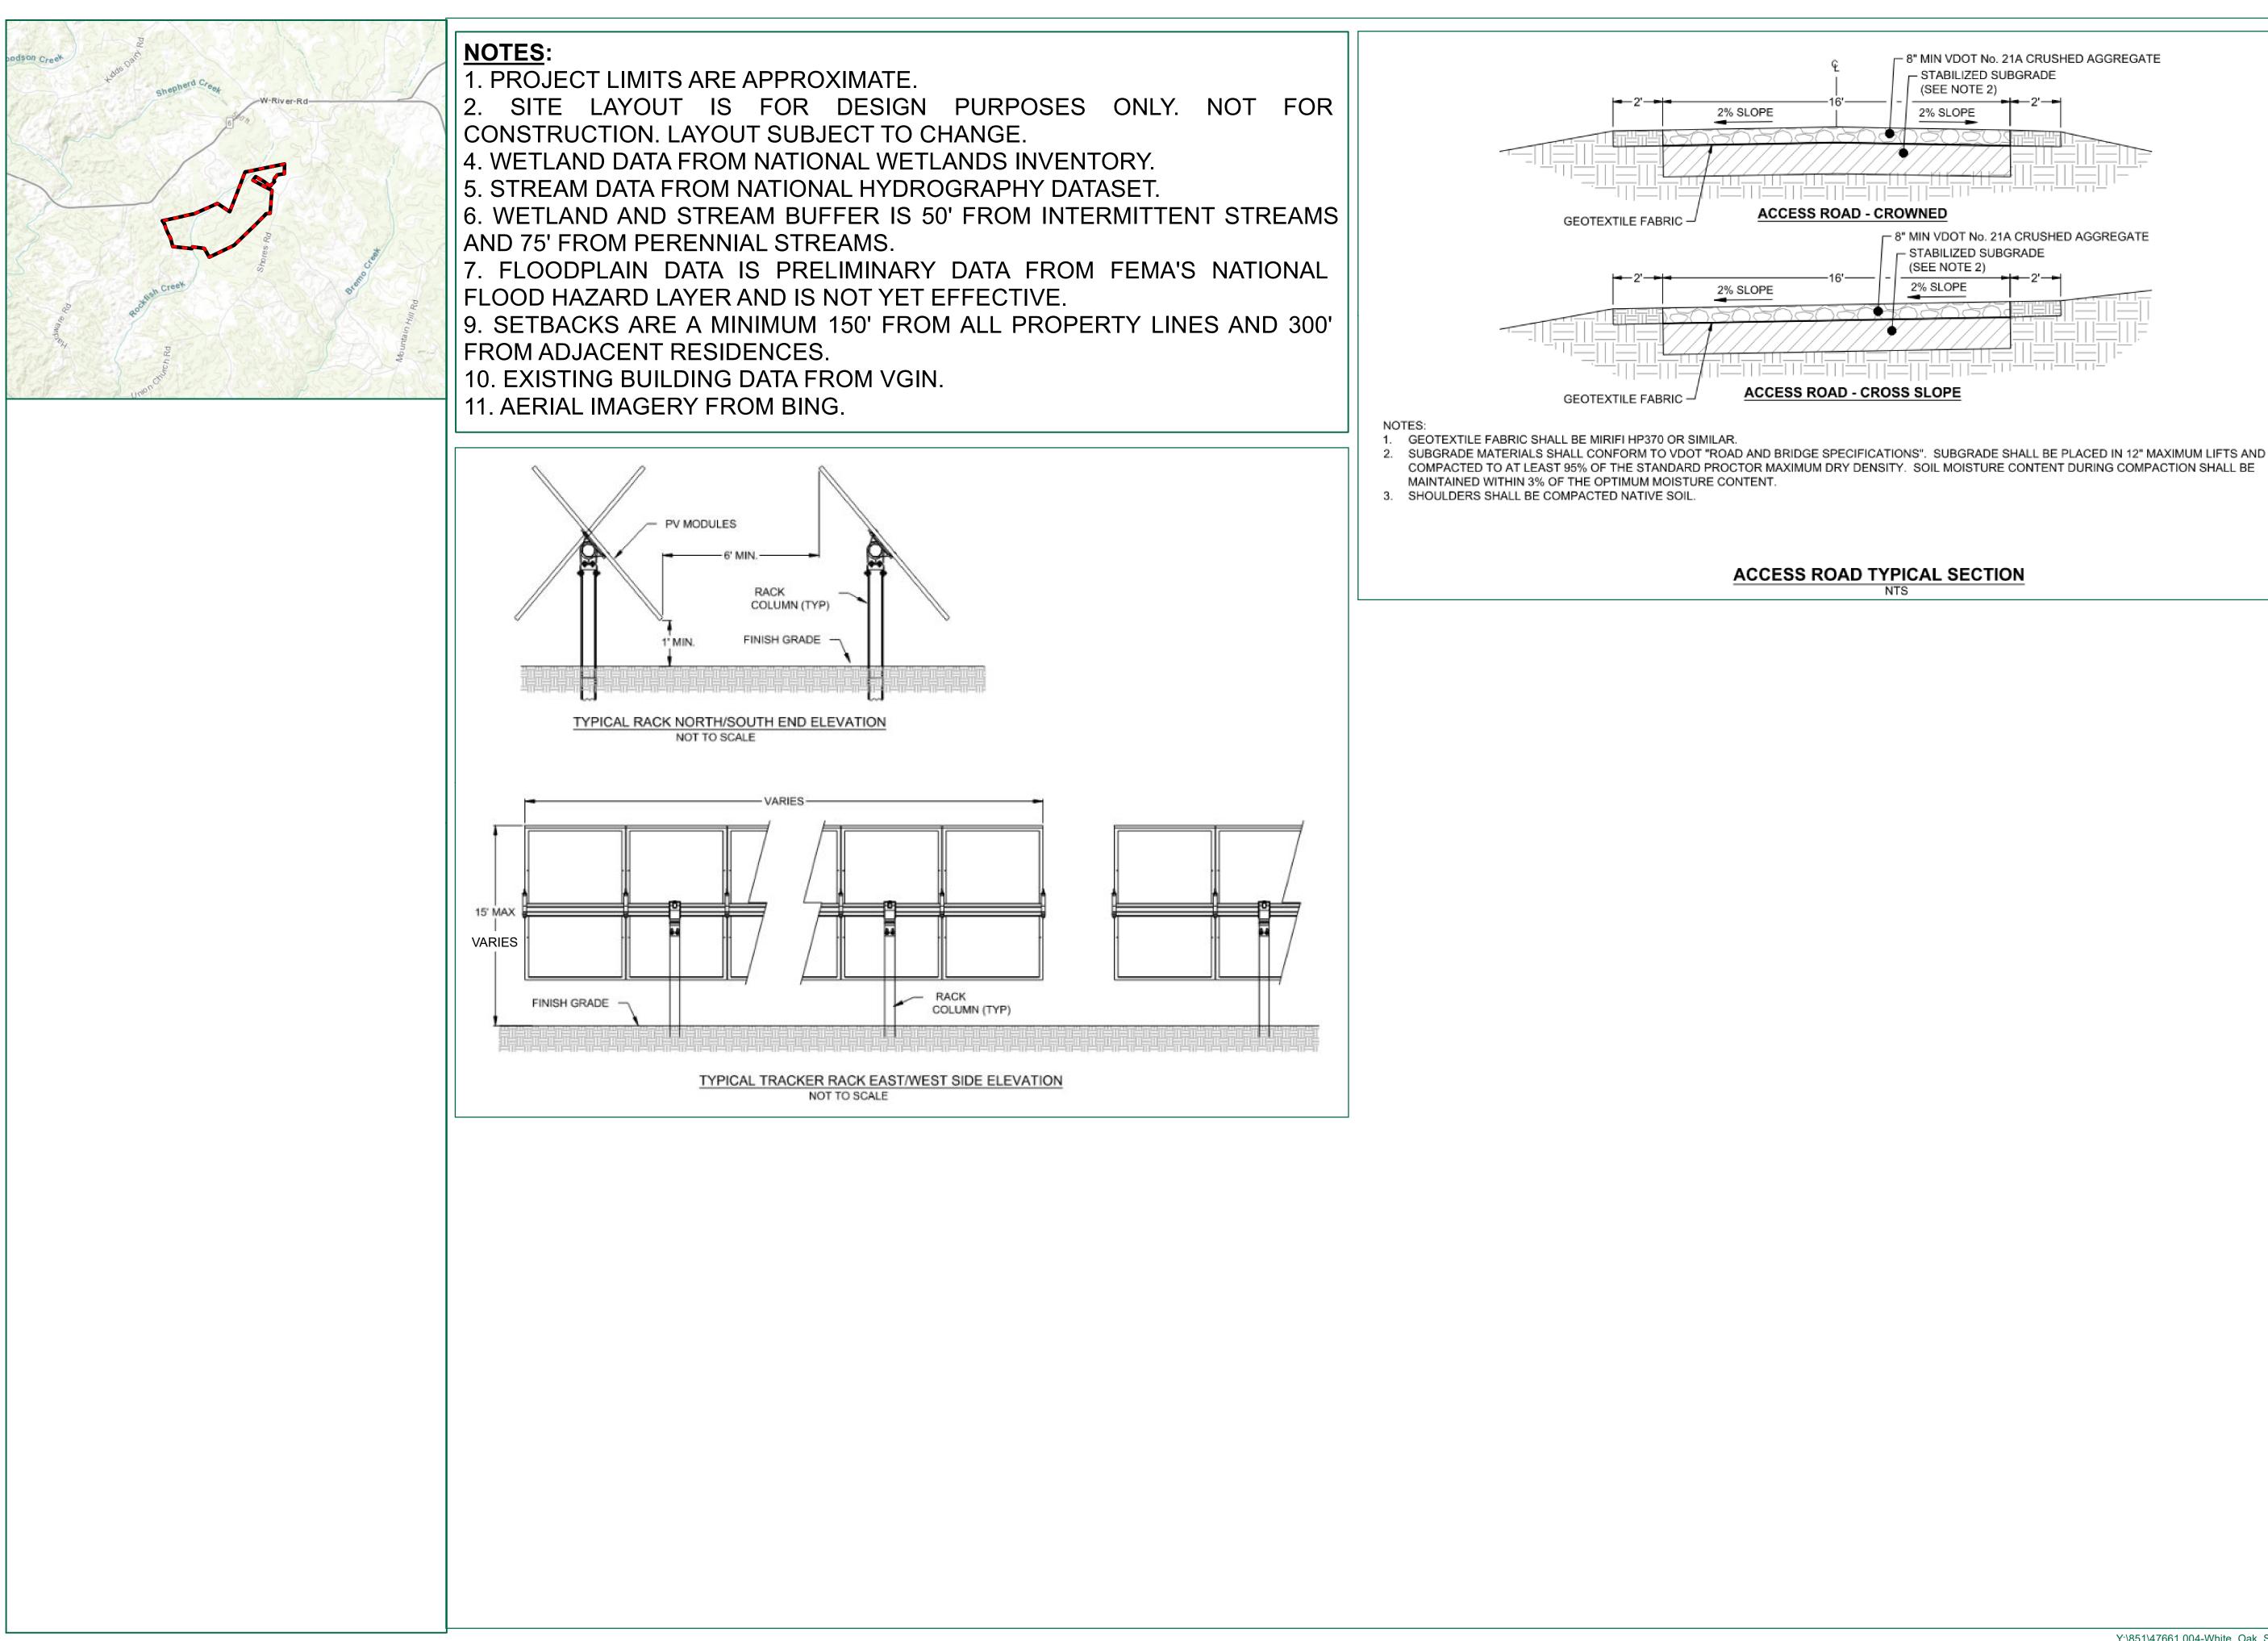

- 1. This Special Use Permit is granted for an up to 38-megawatt utility scale solar generation facility to White Oak Tree Solar, LLC or any successors as the owners or operators of such use on the Property.
- 2. All site activity required for construction, expansion, and/or operation of the utility scale solar generation facility (the "USSGF") shall be limited to the following days and times: All pile driving and site deliveries shall be limited to the hours from sunrise to sunset Monday through Saturday. All other site construction and expansion activity may occur Monday through Sunday from sunrise to sunset and be in compliance with the County noise ordinance, as amended.
- 3. A Construction Traffic Management Plan (the "CTMP"), including certain mitigation measures shall be developed by the applicant, owner, or operator and shall be submitted to the Virginia Department of Transportation (VDOT) and the County Administrator or his designee for review and approval. The CTMP shall address traffic control measures, pre- and post-construction road evaluation, and any necessary repairs to the public roads that are required as a result of any damage from the USSGF site construction and/or expansion.
- 4. A Site Parking and Staging Plan shall be submitted as a part of the Site Development Plan approval process that demonstrates a site access plan directing both employee and delivery traffic to minimize conflicts with local traffic and state roads leading into the site to avoid traffic delays during the peak construction times.
- 5. A Construction Mitigation Plan shall be submitted as a part of the Site Development Plan approval process that addresses dust mitigation whereby water trucks or other approved methods shall be utilized to minimize dust on all construction roads and keep soil and sediment on the Property. Burning operations must follow all local and state burning restrictions and distances from property lines and combustibles. The plan must address both dust and smoke migration so as not to be of a general nuisance to adjoining property owners during site construction, expansion, and/or burning operations on the Property.
- 6. A minimum one hundred fifty (150) foot setback shall be maintained from the property line to the solar panels or associated equipment from all public right-of-ways and all agriculturally and residentially zoned properties, either occupied or unoccupied, until such time the USSGF is decommissioned per the Decommissioning Plan. Once the USSGF had been decommissioned, the setback shall become the underlying zoning district setback amount for such district.
- 7. A minimum of three hundred (300) foot setback shall be maintained from occupied residential structures existing at the time of SUP approval to the solar panels or associated equipment.
- 8. The existing perimeter woodlands vegetation shall be preserved as a buffer strip with a minimum width of seventy-five (75) feet. The woodlands preservation area shall be placed in a recorded landscape easement to be recorded at the time of building permit issuance and shall terminate upon the decommissioning of the Project.

- 9. A fifty (50) foot vegetative buffer utilizing double staggered rows of evergreen trees planted every ten (10) feet on center with a minimum planting height of four (4) feet and achieving eight (8) feet in height within three (3) years shall be installed where there is not existing mature vegetation on the perimeter of the Property along the public right-of-way or adjacent to agricultural or residential land uses. Groundcover for the site should consist of a variety of native groundcovers that benefit bees, birds, and beneficial insects and the use of any synthetic herbicides to control and maintain groundcover areas post-construction or post-expansion shall not be permitted.
- 10. The applicant shall install a permanent security fence, consisting of chain link, 2-inch square mesh, (or comparable fencing) a minimum of 6 feet in height around the USSGF prior to the commencement of operations of the USSGF. Failure to maintain the fence in a good and functional condition will result in revocation of the special use permit.
- 11. The applicant, owners, or operator shall coordinate directly with the Fluvanna County Fire Chief to provide solar energy educational information and/or training to the respective County personnel. Such information and/or training shall address County personnel responses to the solar energy facility use in regards to how to respond to any emergencies that may occur on the Property. The Fire Chief shall be provided with the construction manager's direct contact information during construction or expansion and the remote manager's direct contact information during site operations.
- 12. Payment of all applicable rollback taxes for parcels in the land use program shall be paid a minimum of forty-five (45) days prior to the County's issuance of a land disturbance permit.
- 13. The applicants, owners or operator shall notify VDOT and Fluvanna County in writing thirty (30) days prior to commencing any site construction or logging activity on the Property.
- 14. A Decommissioning Plan shall be approved by the County Administrator or his designee prior to approval of a Site Development Plan or any building permits being issued for the USSGF. If the USSGF is completely inactive or substantially discontinuing the delivery of electricity to an electrical grid for a continuous twenty-four (24) month period, it shall be considered abandoned. The applicant, owners, or operator shall provide notice to the County Administrator or his designee in writing once the property becomes completely inactive as a USSGF. The decommissioning of the site shall commence within six (6) months of the date of receipt of such notice from the applicant, owners, or operator to the County. Such notice shall contain the name and physical address of the entity performing the decommissioning of the solar generation facility.
- 15. Surety. Unless the utility scale solar generating facility project is owned by a public utility within the Commonwealth of Virginia, the net costs of decommissioning shall be secured by an adequate surety in a form agreed to by the County Attorney, including but not limited to a letter of credit, cash, bond or a guarantee by an investment grade entity, posted within 30 days of the project receiving its certificate of completion or equivalent from Fluvanna County to operate the