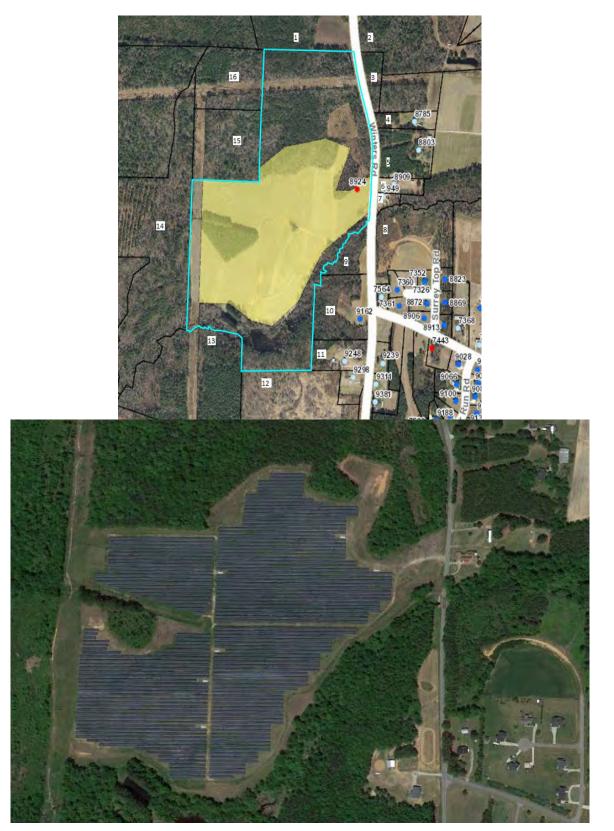

### PLANNING COMMISSION STAFF REPORT

| <b>To:</b> Fluvanna County Planning Commission<br><b>Request:</b> Utility-scale Solar Generation Facility |                                                                                                                                                | <b>From:</b> Douglas Miles, AICP, CZA <b>District:</b> Fork Union Election District                                                                                                                                                                                                                                              |
|-----------------------------------------------------------------------------------------------------------|------------------------------------------------------------------------------------------------------------------------------------------------|----------------------------------------------------------------------------------------------------------------------------------------------------------------------------------------------------------------------------------------------------------------------------------------------------------------------------------|
| <u>General Information</u> :                                                                              |                                                                                                                                                | (SUP) request is to be heard by the Fluvanna sion on Wednesday, November 8, 2023 at 7:00 forming Arts Center.                                                                                                                                                                                                                    |
| <u>Applicant</u> :                                                                                        | White Oak Tree Solar, LL                                                                                                                       | C / Commonwealth Energy Partners (CEP)                                                                                                                                                                                                                                                                                           |
| <u>Representatives</u> :                                                                                  | Harry Kingery and Tyson Utt – Commonwealth Energy Partners (CEP)                                                                               |                                                                                                                                                                                                                                                                                                                                  |
| <u>Requested Action</u> :                                                                                 | request in the A-1, Agricu<br>scale, solar generation fac<br>known as Tax Map 49 Sec<br>A Parcel 35; Tax Map 48<br>parcels are generally locat | ree Solar, LLC – A Special Use Permit<br>ltural, General District to permit a Utility-<br>ility under §22-4-2.2 on 439 +/- acres and<br>ction A Parcels 1, 5 and 8; Tax Map 48 Section<br>Section 14 Parcels 4, 5, 6 and 6-A. These<br>ed east of Rockfish Run Road (SR 683) and<br>640) in the Rural Preservation Area and Fork |
| Existing Zoning:                                                                                          | A-1, General Agricultural                                                                                                                      | Zoning District                                                                                                                                                                                                                                                                                                                  |
| Existing Land Use:                                                                                        | Land is used for silvicultu                                                                                                                    | ral purposes covered with timber                                                                                                                                                                                                                                                                                                 |
| <u>Planning Area</u> :                                                                                    | Rural Preservation Plannin                                                                                                                     | ng Area                                                                                                                                                                                                                                                                                                                          |
| <u>Solar Request</u> :                                                                                    | is proposed on 435 acres of 87 acres being used for set                                                                                        | g current utility-scale solar generation facility<br>of private land spanning eight (8) parcels with<br>tbacks, vegetative buffers and natural resource<br>s will be used for the proposed solar land use.                                                                                                                       |
|                                                                                                           | adjacent properties throug<br>and additional planted buf                                                                                       | imal visibility from public right of ways and<br>h a combination of a retained vegetative buffer<br>fers where necessary. The solar energy project<br>he existing electrical grid serving off-site uses.                                                                                                                         |

### **Transportation Planning:**

Commonwealth Energy Partners (CEP Solar) has engaged Timmons Group to analyze the development of a solar facility known as White Oak Solar located along Shores Road and Rockfish Run Road within Fluvanna County, VA. The solar site will be served by three (3) entrances; two (2) on Shores Road (Route 640) and one (1) on Rockfish Run Road (Route 683) and which terminates at the solar project.

The northern site entrance on Shores Road will primarily serve as substation access while the two (2) southern entrances will serve site-related traffic both during construction and the operations and site maintenance phases. Four (4) primary roads were identified that will provide access to White Oak Solar. West River Road (Route 6), Cunningham Road (Route 697), Shores Road (Route 640) and Rockfish Run Road (Route 683) with Route 6 being the best route for construction and delivery traffic to the solar site.

<u>Proposed Access Route</u>: Based upon the project location and proposed entrances, it is recommended that site related traffic enter and exit via the proposed route: West River Road (Route 6) provides access to James Madison Highway (US Route 15) which can be used to access Interstate 64 to the north and US Route 60 to the south of the project site. All of the four primary roads listed above have the available carrying capacity to accommodate site-related traffic. However, it should be noted that the local nature of Routes 640, 683 and 697 indicate that these facilities are not designed to accommodate consistent truck traffic and may witness physical degradation through the construction of White Oak Solar. The applicant would be required to return all VDOT roads to the same if not better surface conditions for this project.