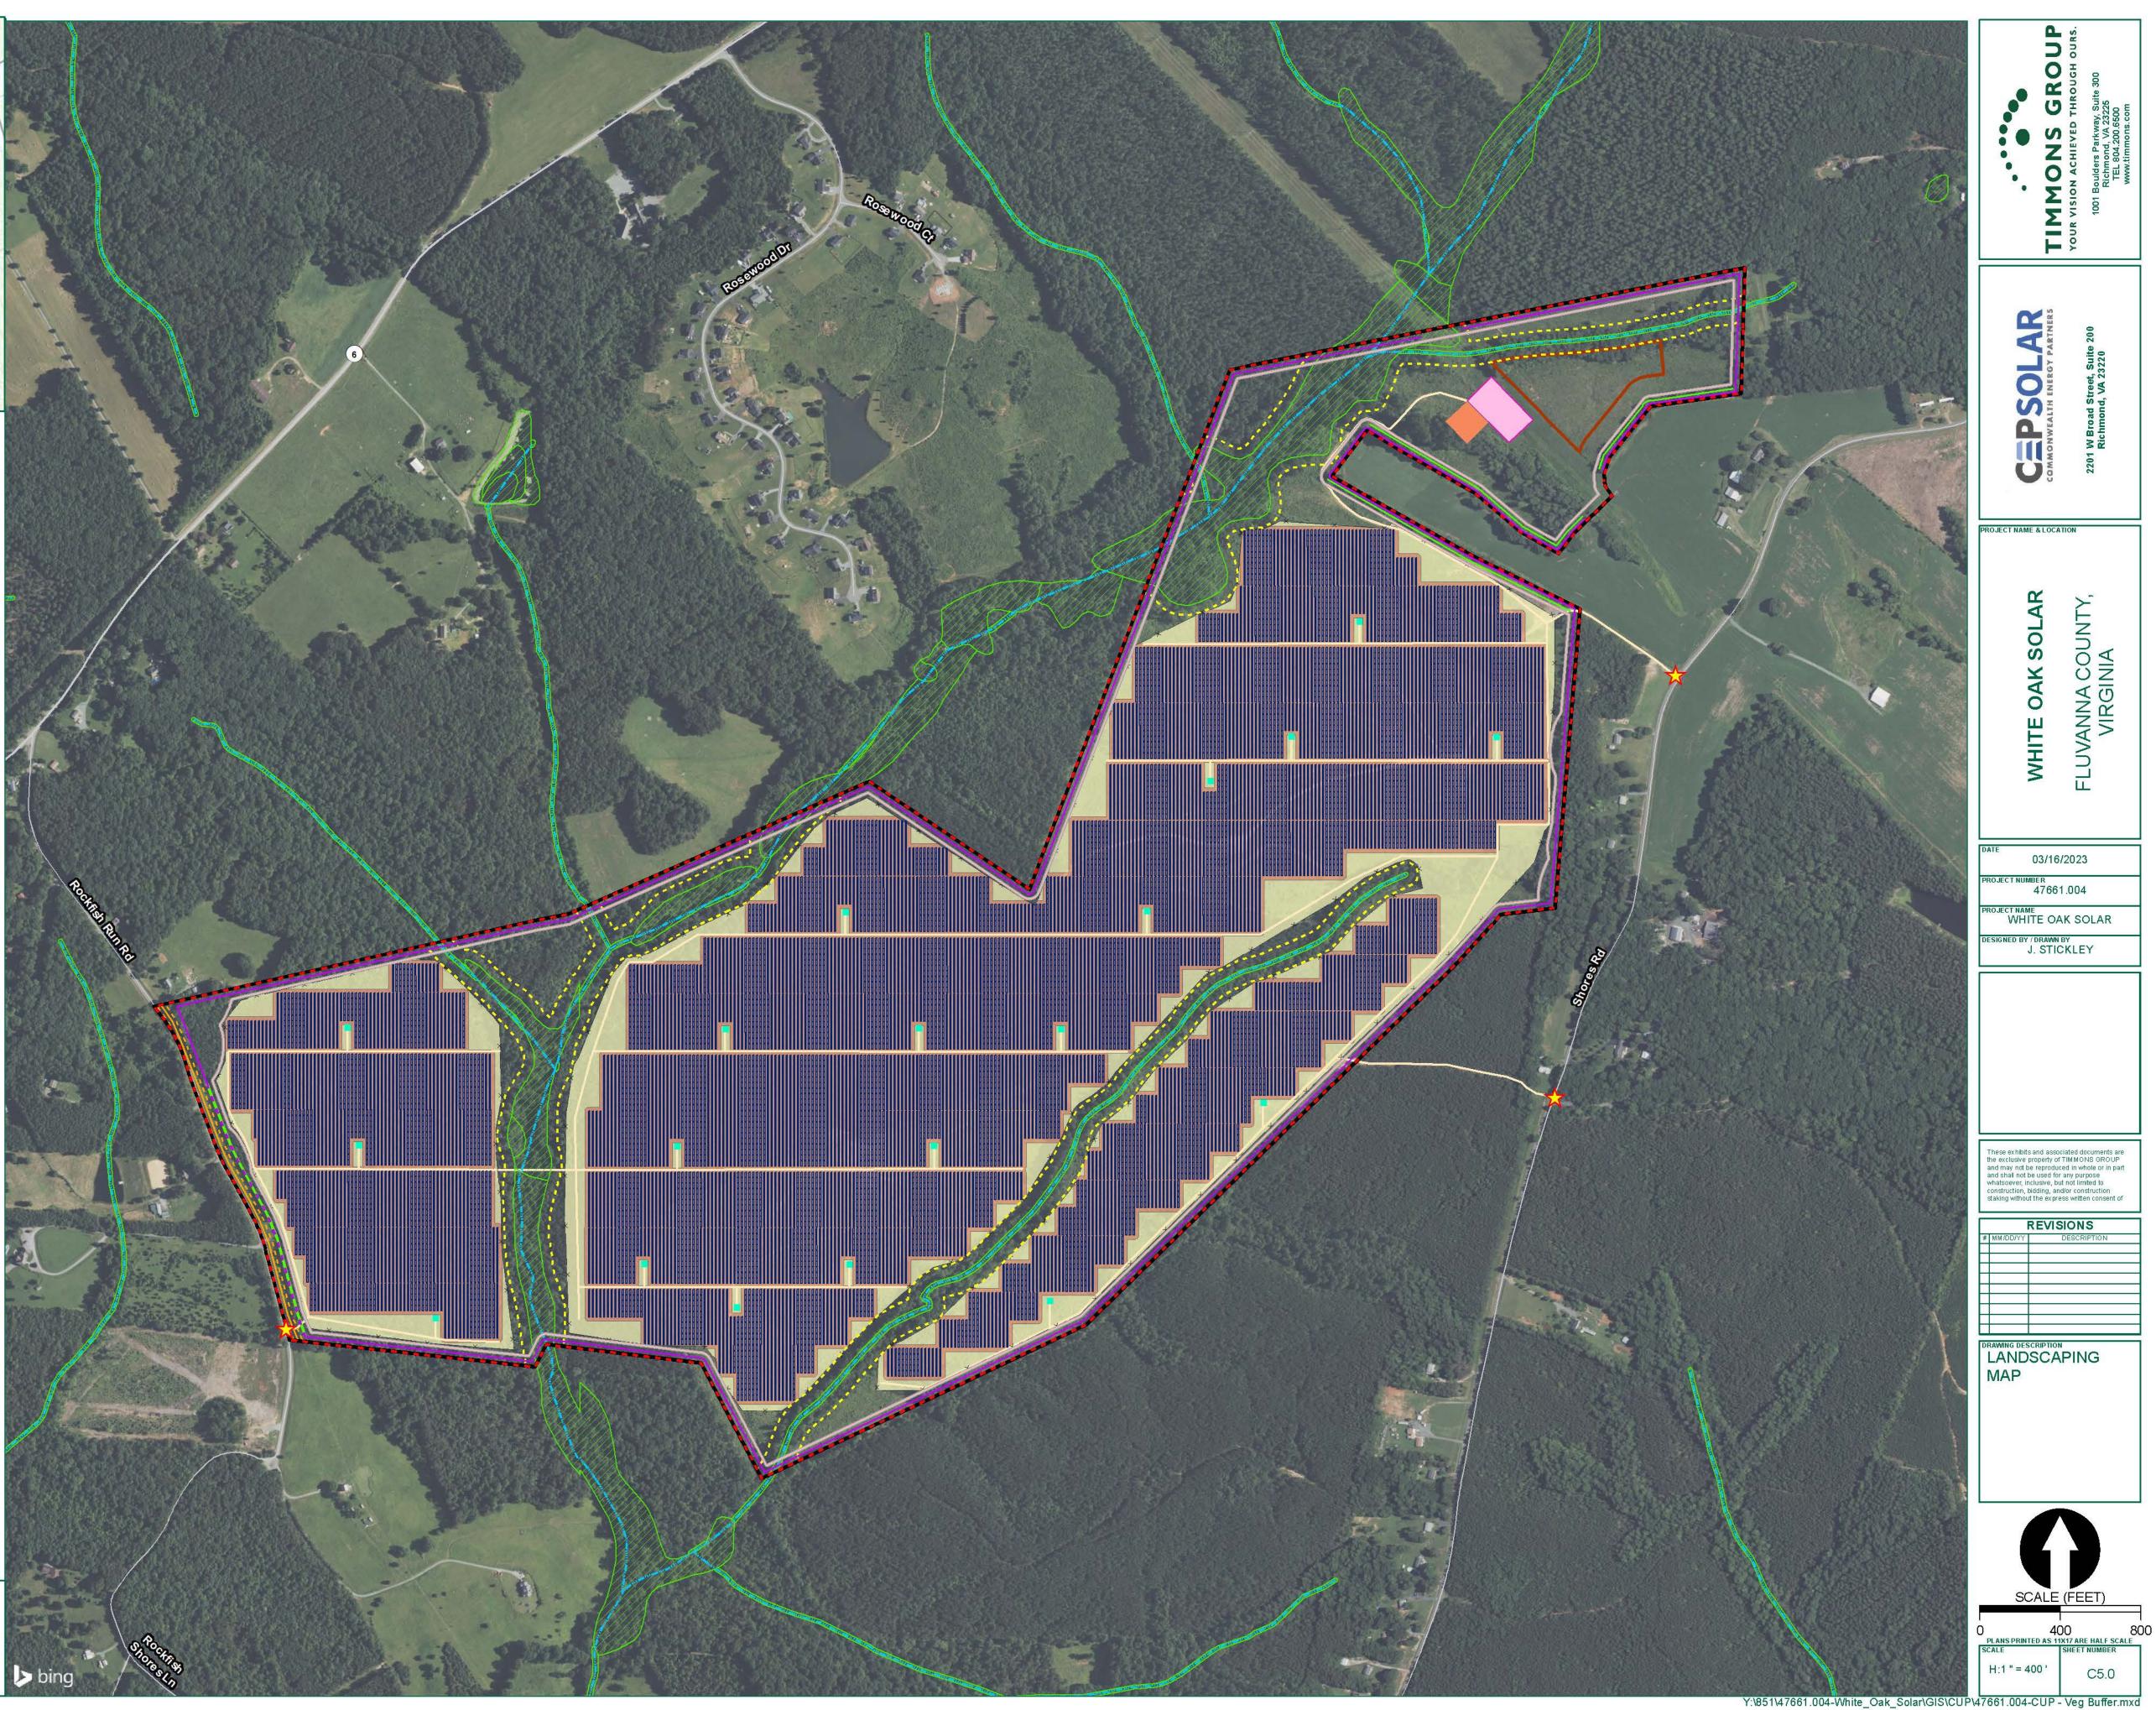

### PLANNING COMMISSION STAFF REPORT

| <b>To:</b> Fluvanna County Planning Commission<br><b>Request:</b> Utility-scale Solar Generation Facility |                                                                                                                                                | <b>From:</b> Douglas Miles, AICP, CZA <b>District:</b> Fork Union Election District                                                                                                                                                                                                                                              |
|-----------------------------------------------------------------------------------------------------------|------------------------------------------------------------------------------------------------------------------------------------------------|----------------------------------------------------------------------------------------------------------------------------------------------------------------------------------------------------------------------------------------------------------------------------------------------------------------------------------|
| <u>General Information</u> :                                                                              |                                                                                                                                                | (SUP) request is to be heard by the Fluvanna sion on Wednesday, November 8, 2023 at 7:00 forming Arts Center.                                                                                                                                                                                                                    |
| <u>Applicant</u> :                                                                                        | White Oak Tree Solar, LL                                                                                                                       | C / Commonwealth Energy Partners (CEP)                                                                                                                                                                                                                                                                                           |
| <u>Representatives</u> :                                                                                  | Harry Kingery and Tyson Utt – Commonwealth Energy Partners (CEP)                                                                               |                                                                                                                                                                                                                                                                                                                                  |
| <u>Requested Action</u> :                                                                                 | request in the A-1, Agricu<br>scale, solar generation fac<br>known as Tax Map 49 Sec<br>A Parcel 35; Tax Map 48<br>parcels are generally locat | ree Solar, LLC – A Special Use Permit<br>ltural, General District to permit a Utility-<br>ility under §22-4-2.2 on 439 +/- acres and<br>ction A Parcels 1, 5 and 8; Tax Map 48 Section<br>Section 14 Parcels 4, 5, 6 and 6-A. These<br>ed east of Rockfish Run Road (SR 683) and<br>640) in the Rural Preservation Area and Fork |
| Existing Zoning:                                                                                          | A-1, General Agricultural                                                                                                                      | Zoning District                                                                                                                                                                                                                                                                                                                  |
| Existing Land Use:                                                                                        | Land is used for silvicultu                                                                                                                    | ral purposes covered with timber                                                                                                                                                                                                                                                                                                 |
| <u>Planning Area</u> :                                                                                    | Rural Preservation Plannin                                                                                                                     | ng Area                                                                                                                                                                                                                                                                                                                          |
| <u>Solar Request</u> :                                                                                    | is proposed on 435 acres of 87 acres being used for set                                                                                        | g current utility-scale solar generation facility<br>of private land spanning eight (8) parcels with<br>tbacks, vegetative buffers and natural resource<br>s will be used for the proposed solar land use.                                                                                                                       |
|                                                                                                           | adjacent properties throug<br>and additional planted buf                                                                                       | imal visibility from public right of ways and<br>h a combination of a retained vegetative buffer<br>fers where necessary. The solar energy project<br>he existing electrical grid serving off-site uses.                                                                                                                         |

### **Transportation Planning:**

Commonwealth Energy Partners (CEP Solar) has engaged Timmons Group to analyze the development of a solar facility known as White Oak Solar located along Shores Road and Rockfish Run Road within Fluvanna County, VA. The solar site will be served by three (3) entrances; two (2) on Shores Road (Route 640) and one (1) on Rockfish Run Road (Route 683) and which terminates at the solar project.

The northern site entrance on Shores Road will primarily serve as substation access while the two (2) southern entrances will serve site-related traffic both during construction and the operations and site maintenance phases. Four (4) primary roads were identified that will provide access to White Oak Solar. West River Road (Route 6), Cunningham Road (Route 697), Shores Road (Route 640) and Rockfish Run Road (Route 683) with Route 6 being the best route for construction and delivery traffic to the solar site.

<u>Proposed Access Route</u>: Based upon the project location and proposed entrances, it is recommended that site related traffic enter and exit via the proposed route: West River Road (Route 6) provides access to James Madison Highway (US Route 15) which can be used to access Interstate 64 to the north and US Route 60 to the south of the project site. All of the four primary roads listed above have the available carrying capacity to accommodate site-related traffic. However, it should be noted that the local nature of Routes 640, 683 and 697 indicate that these facilities are not designed to accommodate consistent truck traffic and may witness physical degradation through the construction of White Oak Solar. The applicant would be required to return all VDOT roads to the same if not better surface conditions for this project.