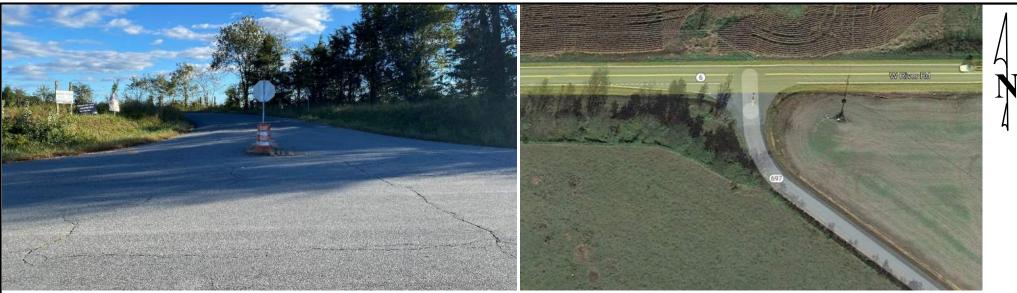

### **Transportation Planning:**

Commonwealth Energy Partners (CEP Solar) has engaged Timmons Group to analyze the development of a solar facility known as White Oak Solar located along Shores Road and Rockfish Run Road within Fluvanna County, VA. The solar site will be served by three (3) entrances; two (2) on Shores Road (Route 640) and one (1) on Rockfish Run Road (Route 683) and which terminates at the solar project.

The northern site entrance on Shores Road will primarily serve as substation access while the two (2) southern entrances will serve site-related traffic both during construction and the operations and site maintenance phases. Four (4) primary roads were identified that will provide access to White Oak Solar. West River Road (Route 6), Cunningham Road (Route 697), Shores Road (Route 640) and Rockfish Run Road (Route 683) with Route 6 being the best route for construction and delivery traffic to the solar site.

<u>Proposed Access Route</u>: Based upon the project location and proposed entrances, it is recommended that site related traffic enter and exit via the proposed route: West River Road (Route 6) provides access to James Madison Highway (US Route 15) which can be used to access Interstate 64 to the north and US Route 60 to the south of the project site. All of the four primary roads listed above have the available carrying capacity to accommodate site-related traffic. However, it should be noted that the local nature of Routes 640, 683 and 697 indicate that these facilities are not designed to accommodate consistent truck traffic and may witness physical degradation through the construction of White Oak Solar. The applicant would be required to return all VDOT roads to the same if not better surface conditions for this project.