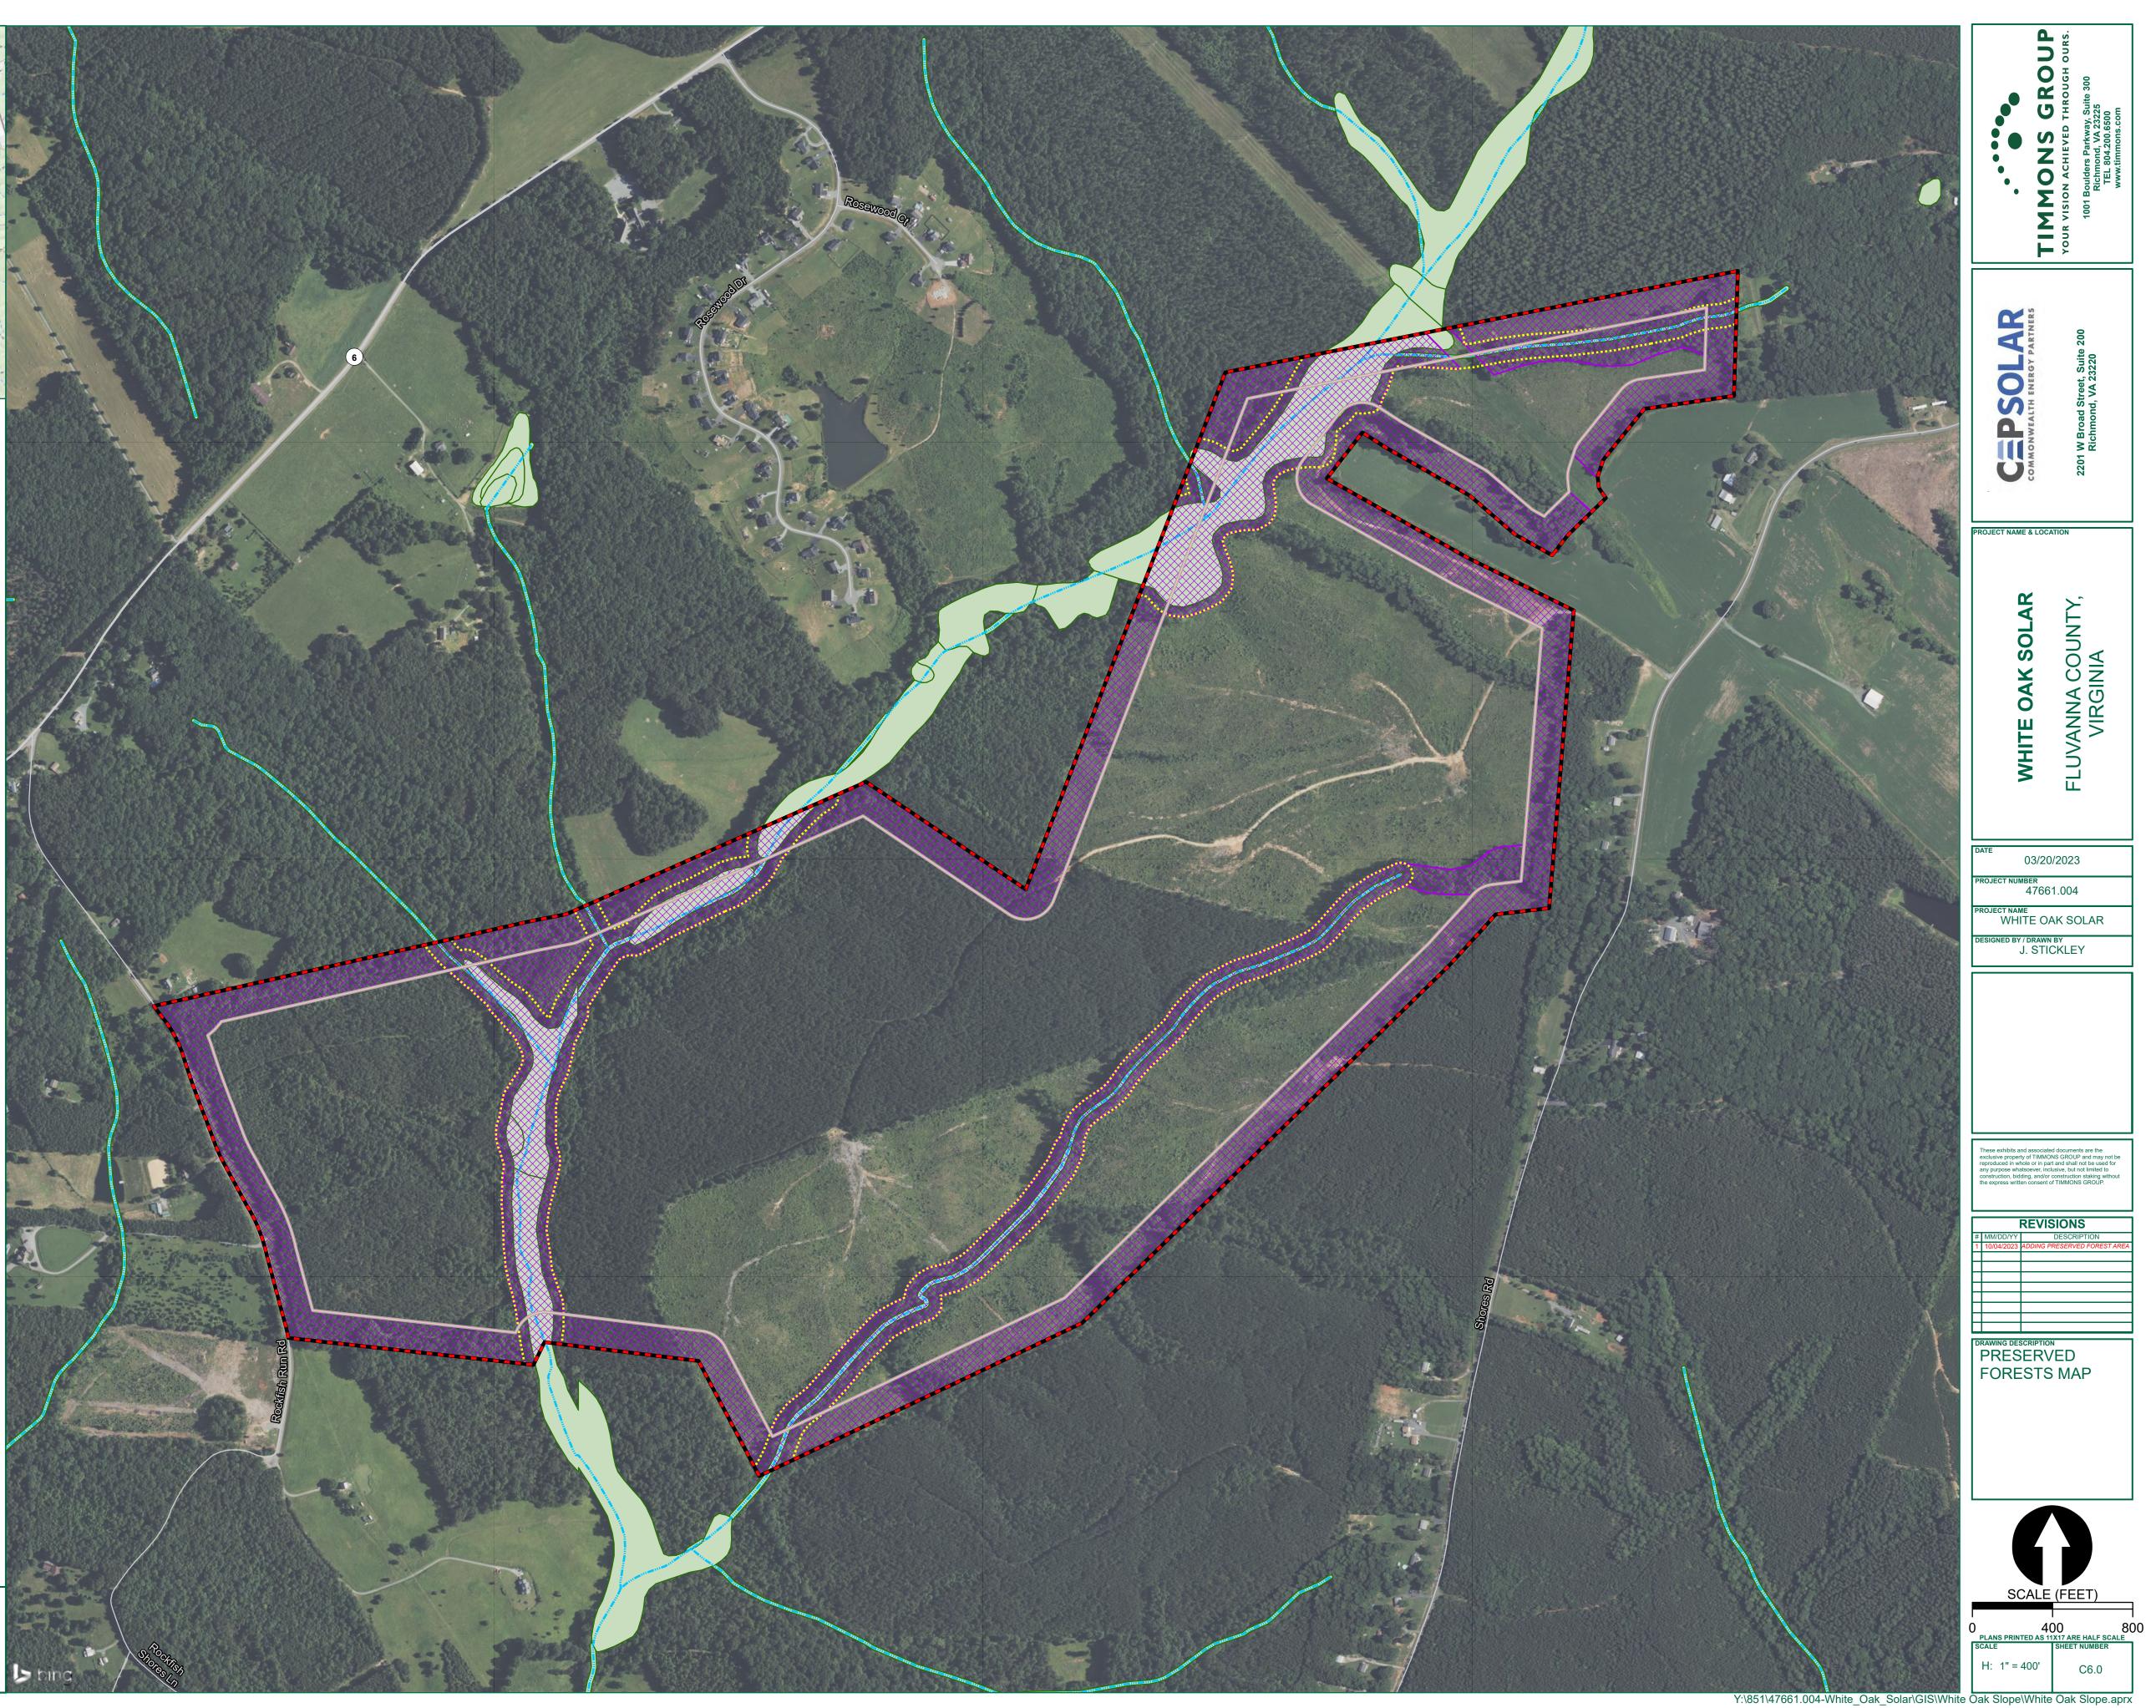

### PLANNING COMMISSION STAFF REPORT

| <b>To:</b> Fluvanna County Planning Commission<br><b>Request:</b> Utility-scale Solar Generation Facility |                                                                                                                                                | <b>From:</b> Douglas Miles, AICP, CZA <b>District:</b> Fork Union Election District                                                                                                                                                                                                                                              |
|-----------------------------------------------------------------------------------------------------------|------------------------------------------------------------------------------------------------------------------------------------------------|----------------------------------------------------------------------------------------------------------------------------------------------------------------------------------------------------------------------------------------------------------------------------------------------------------------------------------|
| <u>General Information</u> :                                                                              |                                                                                                                                                | (SUP) request is to be heard by the Fluvanna sion on Wednesday, November 8, 2023 at 7:00 forming Arts Center.                                                                                                                                                                                                                    |
| <u>Applicant</u> :                                                                                        | White Oak Tree Solar, LL                                                                                                                       | C / Commonwealth Energy Partners (CEP)                                                                                                                                                                                                                                                                                           |
| <u>Representatives</u> :                                                                                  | Harry Kingery and Tyson Utt – Commonwealth Energy Partners (CEP)                                                                               |                                                                                                                                                                                                                                                                                                                                  |
| <u>Requested Action</u> :                                                                                 | request in the A-1, Agricu<br>scale, solar generation fac<br>known as Tax Map 49 Sec<br>A Parcel 35; Tax Map 48<br>parcels are generally locat | ree Solar, LLC – A Special Use Permit<br>ltural, General District to permit a Utility-<br>ility under §22-4-2.2 on 439 +/- acres and<br>ction A Parcels 1, 5 and 8; Tax Map 48 Section<br>Section 14 Parcels 4, 5, 6 and 6-A. These<br>ed east of Rockfish Run Road (SR 683) and<br>640) in the Rural Preservation Area and Fork |
| Existing Zoning:                                                                                          | A-1, General Agricultural                                                                                                                      | Zoning District                                                                                                                                                                                                                                                                                                                  |
| Existing Land Use:                                                                                        | Land is used for silvicultu                                                                                                                    | ral purposes covered with timber                                                                                                                                                                                                                                                                                                 |
| <u>Planning Area</u> :                                                                                    | Rural Preservation Plannin                                                                                                                     | ng Area                                                                                                                                                                                                                                                                                                                          |
| <u>Solar Request</u> :                                                                                    | is proposed on 435 acres of 87 acres being used for set                                                                                        | g current utility-scale solar generation facility<br>of private land spanning eight (8) parcels with<br>tbacks, vegetative buffers and natural resource<br>s will be used for the proposed solar land use.                                                                                                                       |
|                                                                                                           | adjacent properties throug<br>and additional planted buf                                                                                       | imal visibility from public right of ways and<br>h a combination of a retained vegetative buffer<br>fers where necessary. The solar energy project<br>he existing electrical grid serving off-site uses.                                                                                                                         |

### **Transportation Planning:**

Commonwealth Energy Partners (CEP Solar) has engaged Timmons Group to analyze the development of a solar facility known as White Oak Solar located along Shores Road and Rockfish Run Road within Fluvanna County, VA. The solar site will be served by three (3) entrances; two (2) on Shores Road (Route 640) and one (1) on Rockfish Run Road (Route 683) and which terminates at the solar project.

The northern site entrance on Shores Road will primarily serve as substation access while the two (2) southern entrances will serve site-related traffic both during construction and the operations and site maintenance phases. Four (4) primary roads were identified that will provide access to White Oak Solar. West River Road (Route 6), Cunningham Road (Route 697), Shores Road (Route 640) and Rockfish Run Road (Route 683) with Route 6 being the best route for construction and delivery traffic to the solar site.

<u>Proposed Access Route</u>: Based upon the project location and proposed entrances, it is recommended that site related traffic enter and exit via the proposed route: West River Road (Route 6) provides access to James Madison Highway (US Route 15) which can be used to access Interstate 64 to the north and US Route 60 to the south of the project site. All of the four primary roads listed above have the available carrying capacity to accommodate site-related traffic. However, it should be noted that the local nature of Routes 640, 683 and 697 indicate that these facilities are not designed to accommodate consistent truck traffic and may witness physical degradation through the construction of White Oak Solar. The applicant would be required to return all VDOT roads to the same if not better surface conditions for this project.