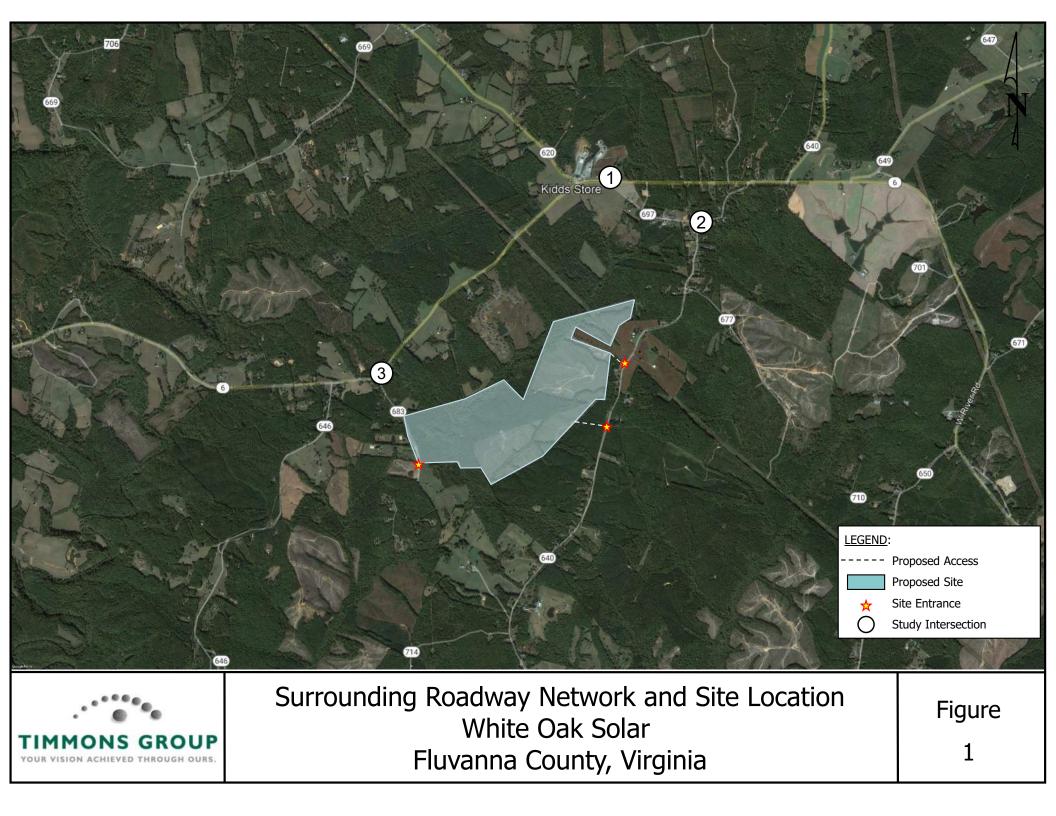

### **Transportation Planning:**

Commonwealth Energy Partners (CEP Solar) has engaged Timmons Group to analyze the development of a solar facility known as White Oak Solar located along Shores Road and Rockfish Run Road within Fluvanna County, VA. The solar site will be served by three (3) entrances; two (2) on Shores Road (Route 640) and one (1) on Rockfish Run Road (Route 683) and which terminates at the solar project.

The northern site entrance on Shores Road will primarily serve as substation access while the two (2) southern entrances will serve site-related traffic both during construction and the operations and site maintenance phases. Four (4) primary roads were identified that will provide access to White Oak Solar. West River Road (Route 6), Cunningham Road (Route 697), Shores Road (Route 640) and Rockfish Run Road (Route 683) with Route 6 being the best route for construction and delivery traffic to the solar site.

<u>Proposed Access Route</u>: Based upon the project location and proposed entrances, it is recommended that site related traffic enter and exit via the proposed route: West River Road (Route 6) provides access to James Madison Highway (US Route 15) which can be used to access Interstate 64 to the north and US Route 60 to the south of the project site. All of the four primary roads listed above have the available carrying capacity to accommodate site-related traffic. However, it should be noted that the local nature of Routes 640, 683 and 697 indicate that these facilities are not designed to accommodate consistent truck traffic and may witness physical degradation through the construction of White Oak Solar. The applicant would be required to return all VDOT roads to the same if not better surface conditions for this project.