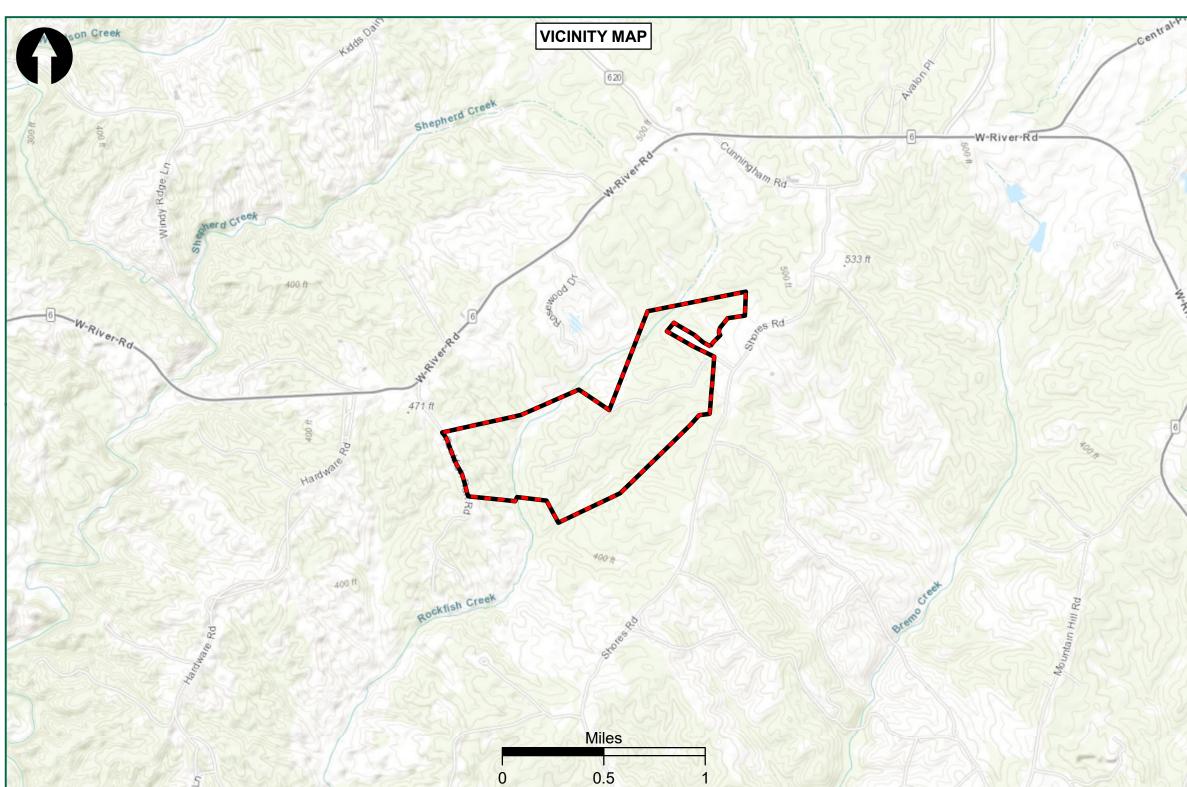

### PLANNING COMMISSION STAFF REPORT

| <b>To:</b> Fluvanna County Planning Commission<br><b>Request:</b> Utility-scale Solar Generation Facility |                                                                                                                                                | <b>From:</b> Douglas Miles, AICP, CZA <b>District:</b> Fork Union Election District                                                                                                                                                                                                                                              |
|-----------------------------------------------------------------------------------------------------------|------------------------------------------------------------------------------------------------------------------------------------------------|----------------------------------------------------------------------------------------------------------------------------------------------------------------------------------------------------------------------------------------------------------------------------------------------------------------------------------|
| <u>General Information</u> :                                                                              |                                                                                                                                                | (SUP) request is to be heard by the Fluvanna sion on Wednesday, November 8, 2023 at 7:00 forming Arts Center.                                                                                                                                                                                                                    |
| <u>Applicant</u> :                                                                                        | White Oak Tree Solar, LL                                                                                                                       | C / Commonwealth Energy Partners (CEP)                                                                                                                                                                                                                                                                                           |
| <u>Representatives</u> :                                                                                  | Harry Kingery and Tyson Utt – Commonwealth Energy Partners (CEP)                                                                               |                                                                                                                                                                                                                                                                                                                                  |
| <u>Requested Action</u> :                                                                                 | request in the A-1, Agricu<br>scale, solar generation fac<br>known as Tax Map 49 Sec<br>A Parcel 35; Tax Map 48<br>parcels are generally locat | ree Solar, LLC – A Special Use Permit<br>ltural, General District to permit a Utility-<br>ility under §22-4-2.2 on 439 +/- acres and<br>ction A Parcels 1, 5 and 8; Tax Map 48 Section<br>Section 14 Parcels 4, 5, 6 and 6-A. These<br>ed east of Rockfish Run Road (SR 683) and<br>640) in the Rural Preservation Area and Fork |
| Existing Zoning:                                                                                          | A-1, General Agricultural                                                                                                                      | Zoning District                                                                                                                                                                                                                                                                                                                  |
| Existing Land Use:                                                                                        | Land is used for silvicultu                                                                                                                    | ral purposes covered with timber                                                                                                                                                                                                                                                                                                 |
| <u>Planning Area</u> :                                                                                    | Rural Preservation Plannin                                                                                                                     | ng Area                                                                                                                                                                                                                                                                                                                          |
| <u>Solar Request</u> :                                                                                    | is proposed on 435 acres of 87 acres being used for set                                                                                        | g current utility-scale solar generation facility<br>of private land spanning eight (8) parcels with<br>tbacks, vegetative buffers and natural resource<br>s will be used for the proposed solar land use.                                                                                                                       |
|                                                                                                           | adjacent properties throug<br>and additional planted buf                                                                                       | imal visibility from public right of ways and<br>h a combination of a retained vegetative buffer<br>fers where necessary. The solar energy project<br>he existing electrical grid serving off-site uses.                                                                                                                         |

### **Transportation Planning:**

Commonwealth Energy Partners (CEP Solar) has engaged Timmons Group to analyze the development of a solar facility known as White Oak Solar located along Shores Road and Rockfish Run Road within Fluvanna County, VA. The solar site will be served by three (3) entrances; two (2) on Shores Road (Route 640) and one (1) on Rockfish Run Road (Route 683) and which terminates at the solar project.

The northern site entrance on Shores Road will primarily serve as substation access while the two (2) southern entrances will serve site-related traffic both during construction and the operations and site maintenance phases. Four (4) primary roads were identified that will provide access to White Oak Solar. West River Road (Route 6), Cunningham Road (Route 697), Shores Road (Route 640) and Rockfish Run Road (Route 683) with Route 6 being the best route for construction and delivery traffic to the solar site.