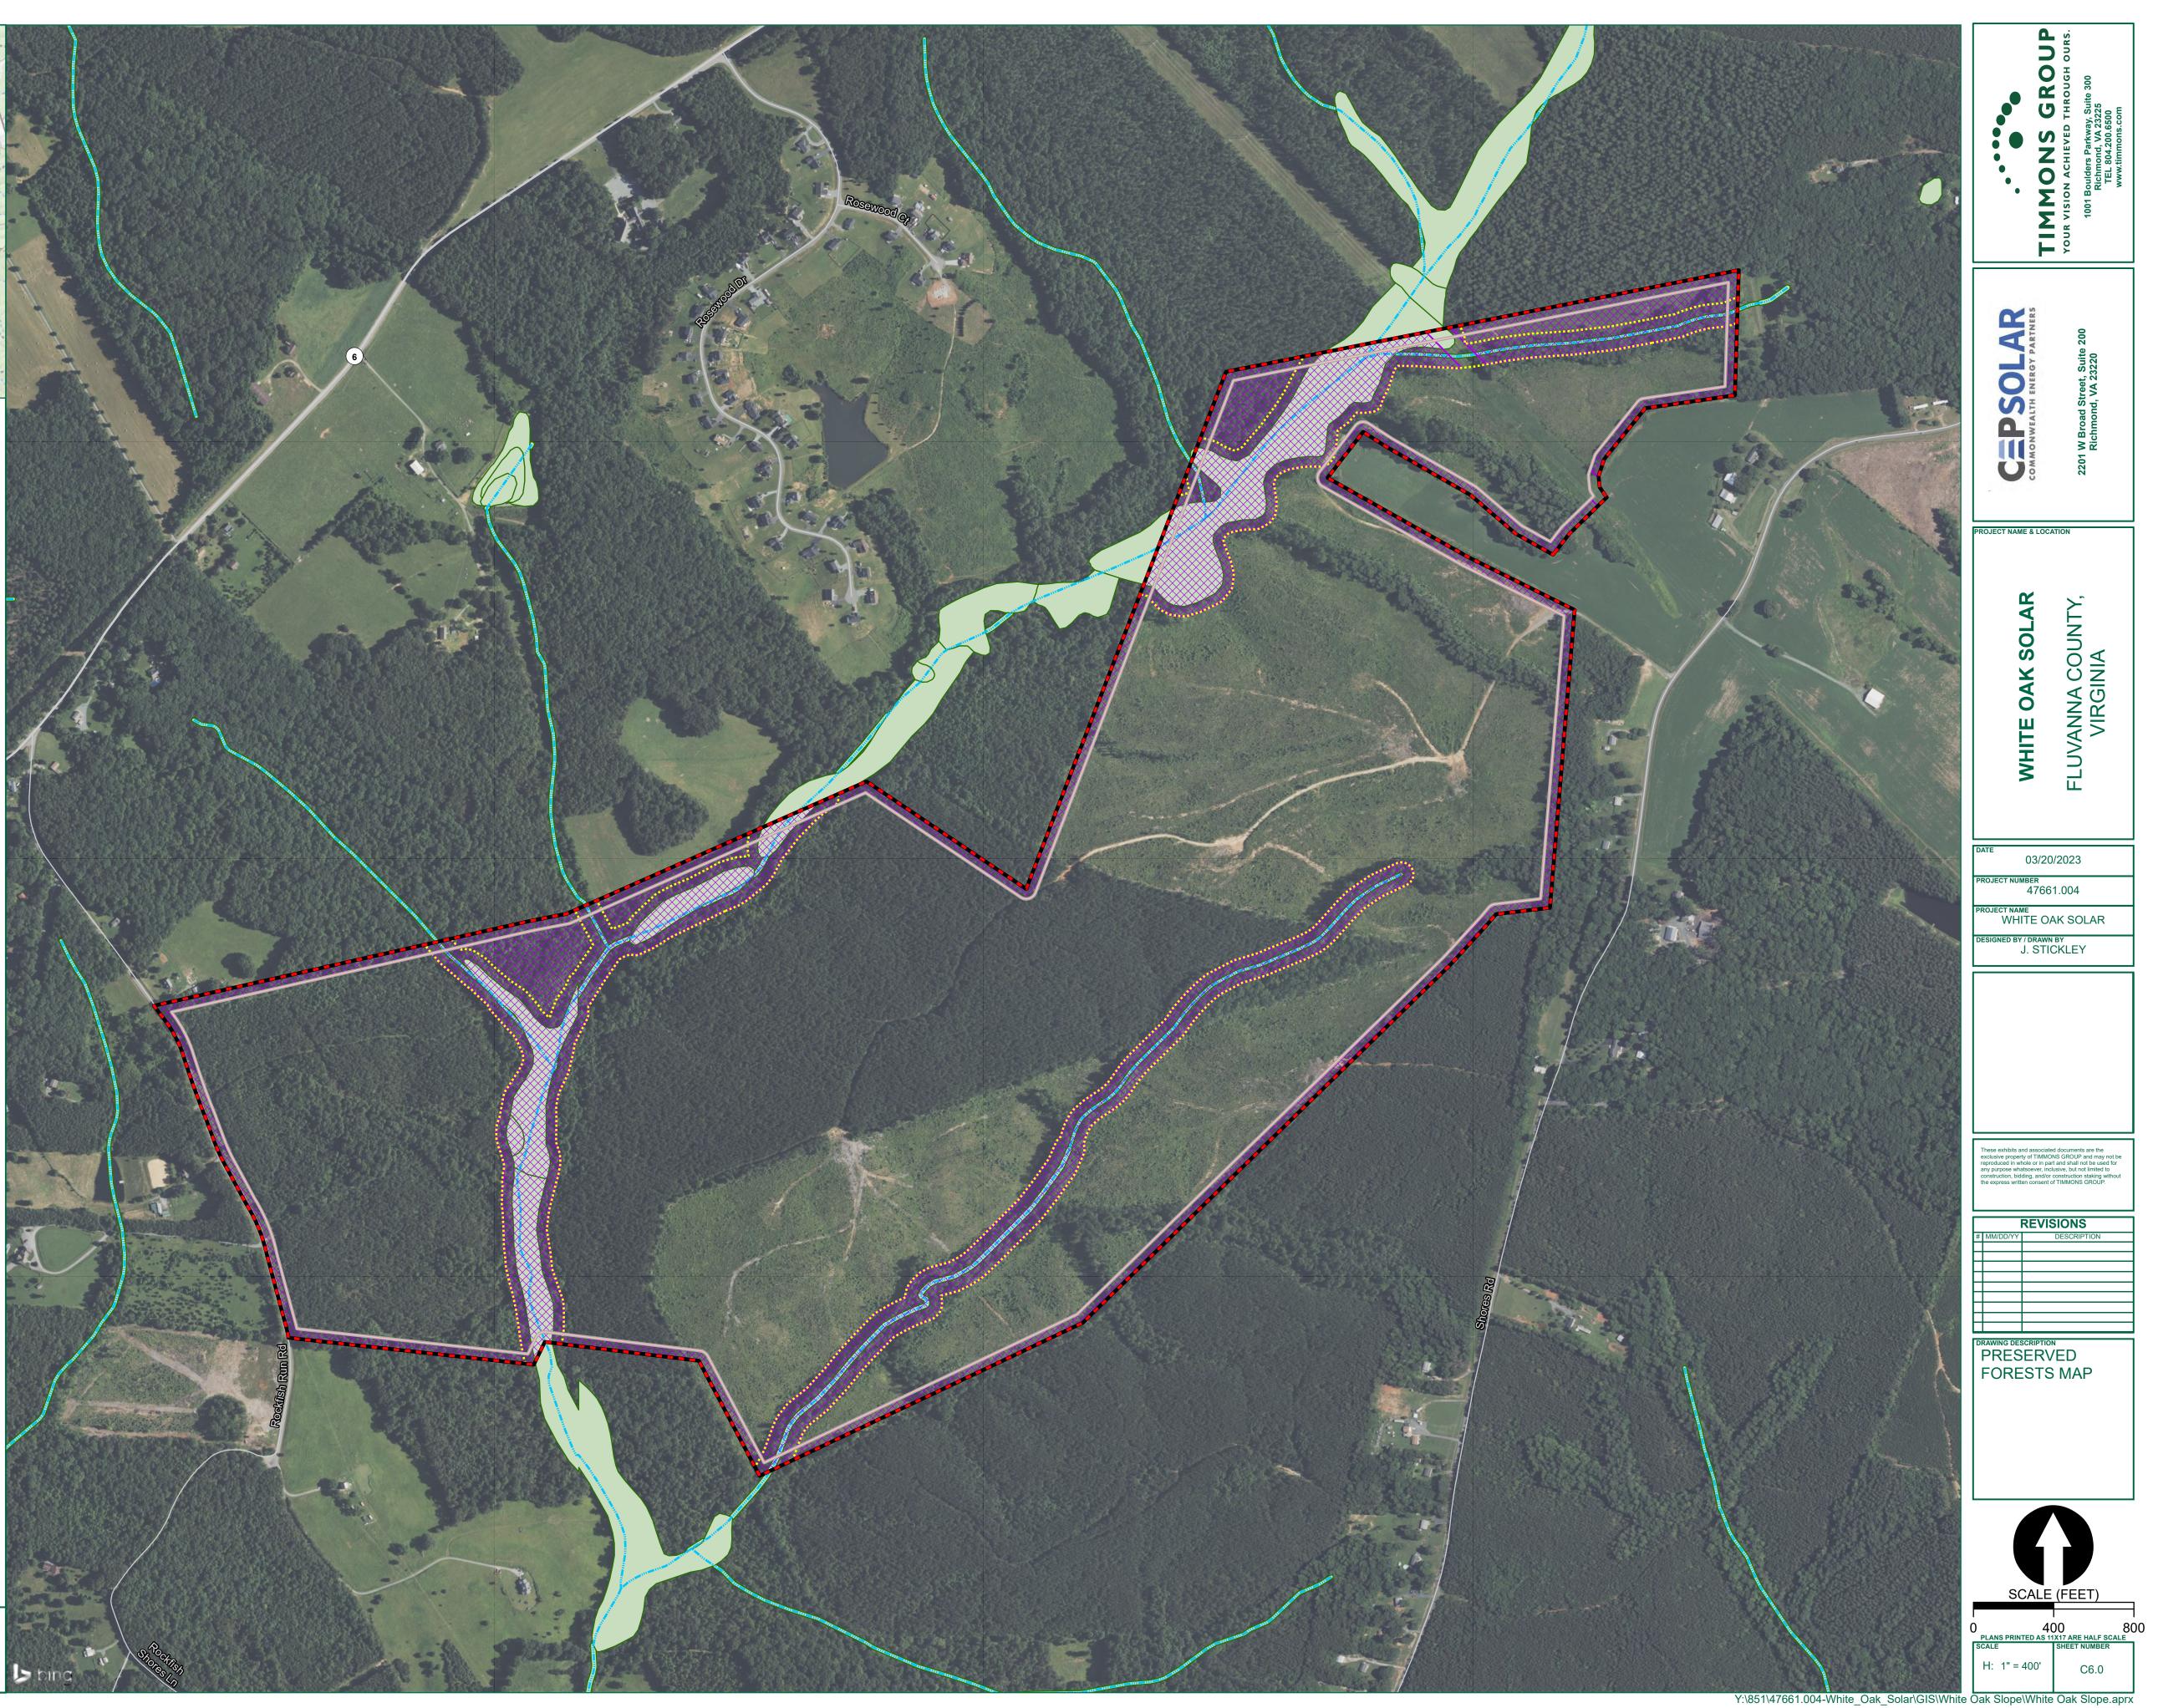

### PLANNING COMMISSION STAFF REPORT

| <b>To:</b> Fluvanna County Planning Commission<br><b>Request:</b> Utility-scale Solar Generation Facility |                                                                                                                                                | <b>From:</b> Douglas Miles, AICP, CZA <b>District:</b> Fork Union Election District                                                                                                                                                                                                                                              |
|-----------------------------------------------------------------------------------------------------------|------------------------------------------------------------------------------------------------------------------------------------------------|----------------------------------------------------------------------------------------------------------------------------------------------------------------------------------------------------------------------------------------------------------------------------------------------------------------------------------|
| <u>General Information</u> :                                                                              |                                                                                                                                                | (SUP) request is to be heard by the Fluvanna sion on Wednesday, November 8, 2023 at 7:00 forming Arts Center.                                                                                                                                                                                                                    |
| <u>Applicant</u> :                                                                                        | White Oak Tree Solar, LL                                                                                                                       | C / Commonwealth Energy Partners (CEP)                                                                                                                                                                                                                                                                                           |
| <u>Representatives</u> :                                                                                  | Harry Kingery and Tyson Utt – Commonwealth Energy Partners (CEP)                                                                               |                                                                                                                                                                                                                                                                                                                                  |
| <u>Requested Action</u> :                                                                                 | request in the A-1, Agricu<br>scale, solar generation fac<br>known as Tax Map 49 Sec<br>A Parcel 35; Tax Map 48<br>parcels are generally locat | ree Solar, LLC – A Special Use Permit<br>ltural, General District to permit a Utility-<br>ility under §22-4-2.2 on 439 +/- acres and<br>ction A Parcels 1, 5 and 8; Tax Map 48 Section<br>Section 14 Parcels 4, 5, 6 and 6-A. These<br>ed east of Rockfish Run Road (SR 683) and<br>640) in the Rural Preservation Area and Fork |
| Existing Zoning:                                                                                          | A-1, General Agricultural                                                                                                                      | Zoning District                                                                                                                                                                                                                                                                                                                  |
| Existing Land Use:                                                                                        | Land is used for silvicultu                                                                                                                    | ral purposes covered with timber                                                                                                                                                                                                                                                                                                 |
| <u>Planning Area</u> :                                                                                    | Rural Preservation Plannin                                                                                                                     | ng Area                                                                                                                                                                                                                                                                                                                          |
| <u>Solar Request</u> :                                                                                    | is proposed on 435 acres of 87 acres being used for set                                                                                        | g current utility-scale solar generation facility<br>of private land spanning eight (8) parcels with<br>tbacks, vegetative buffers and natural resource<br>s will be used for the proposed solar land use.                                                                                                                       |
|                                                                                                           | adjacent properties throug<br>and additional planted buf                                                                                       | imal visibility from public right of ways and<br>h a combination of a retained vegetative buffer<br>fers where necessary. The solar energy project<br>he existing electrical grid serving off-site uses.                                                                                                                         |

### **<u>Comprehensive Plan</u>**:

The 2015 Fluvanna County Comprehensive Plan has this timberland and fields property within our Rural Preservation Planning Area that calls for rural residential uses that include both working farms and agricultural fields with limited, low-density residential development. The existing parcels have been privately owned by the Pruitt family from Henrico for several years and have harvested timber where the solar panels and the equipment would be located on the site.

The proposed solar facility's project lifespan is 40 years and at the end of such time the project owner and operator shall remove all improvements and the land use will revert to farmland or be placed into timber production. This planned land use restoration is consistent with the 2015 Plan's guiding principle of preserving Fluvanna County's rural character and its rural way of life. Staff finds the proposed solar facility, along with the conditions listed at the end of the staff report, is consistent with the 2015 Comprehensive Plan and is appropriate for a solar project use.

The current 2015 Comprehensive Plan contains a section about Green Infrastructure and Energy Efficiency where clean energy requests such as solar generation facilities help to support and implement such planning concepts to become an integral part of the built infrastructure like renewable energy in Fluvanna County. Preservation of wetlands, wildlife corridors and similar sensitive habitats lessens a new proposed project's environmental impact and improves the final product in this case as a solar facility use. Renewable resources such as solar energy production helps to conserve natural resources and the promotion of growth and limited solar development and it helps to preserve farmland, wildlife habitats and future recreational and environmental County amenities. So, Fluvanna County positively benefits from green energy infrastructure uses.

- 1. This Special Use Permit is granted for an up to 38-megawatt utility scale solar generation facility to White Oak Tree Solar, LLC or any successors as the owners or operators of such use on the Property.
- 2. All site activity required for construction, expansion, and/or operation of the utility scale solar generation facility (the "USSGF") shall be limited to the following days and times: All pile driving and site deliveries shall be limited to the hours from sunrise to sunset Monday through Saturday. All other site construction and expansion activity may occur Monday through Sunday from sunrise to sunset and be in compliance with the County noise ordinance, as amended.
- 3. A Construction Traffic Management Plan (the "CTMP"), including certain mitigation measures shall be developed by the applicant, owner, or operator and shall be submitted to the Virginia Department of Transportation (VDOT) and the County Administrator or his designee for review and approval. The CTMP shall address traffic control measures, pre- and post-construction road evaluation, and any necessary repairs to the public roads that are required as a result of any damage from the USSGF site construction and/or expansion.
- 4. A Site Parking and Staging Plan shall be submitted as a part of the Site Development Plan approval process that demonstrates a site access plan directing both employee and delivery traffic to minimize conflicts with local traffic and state roads leading into the site to avoid traffic delays during the peak construction times.
- 5. A Construction Mitigation Plan shall be submitted as a part of the Site Development Plan approval process that addresses dust mitigation whereby water trucks or other approved methods shall be utilized to minimize dust on all construction roads and keep soil and sediment on the Property. Burning operations must follow all local and state burning restrictions and distances from property lines and combustibles. The plan must address both dust and smoke migration so as not to be of a general nuisance to adjoining property owners during site construction, expansion, and/or burning operations on the Property.
- 6. A minimum one hundred fifty (150) foot setback shall be maintained from the property line to the solar panels or associated equipment from all public right-of-ways and all agriculturally and residentially zoned properties, either occupied or unoccupied, until such time the USSGF is decommissioned per the Decommissioning Plan. Once the USSGF had been decommissioned, the setback shall become the underlying zoning district setback amount for such district.
- 7. A minimum of three hundred (300) foot setback shall be maintained from occupied residential structures existing at the time of SUP approval to the solar panels or associated equipment.
- 8. The existing perimeter woodlands vegetation shall be preserved as a buffer strip with a minimum width of seventy-five (75) feet. The woodlands preservation area shall be placed in a recorded landscape easement to be recorded at the time of building permit issuance and shall terminate upon the decommissioning of the Project.

- 9. A fifty (50) foot vegetative buffer utilizing double staggered rows of evergreen trees planted every ten (10) feet on center with a minimum planting height of four (4) feet and achieving eight (8) feet in height within three (3) years shall be installed where there is not existing mature vegetation on the perimeter of the Property along the public right-of-way or adjacent to agricultural or residential land uses. Groundcover for the site should consist of a variety of native groundcovers that benefit bees, birds, and beneficial insects and the use of any synthetic herbicides to control and maintain groundcover areas post-construction or post-expansion shall not be permitted.
- 10. The applicant shall install a permanent security fence, consisting of chain link, 2-inch square mesh, (or comparable fencing) a minimum of 6 feet in height around the USSGF prior to the commencement of operations of the USSGF. Failure to maintain the fence in a good and functional condition will result in revocation of the special use permit.
- 11. The applicant, owners, or operator shall coordinate directly with the Fluvanna County Fire Chief to provide solar energy educational information and/or training to the respective County personnel. Such information and/or training shall address County personnel responses to the solar energy facility use in regards to how to respond to any emergencies that may occur on the Property. The Fire Chief shall be provided with the construction manager's direct contact information during construction or expansion and the remote manager's direct contact information during site operations.
- 12. Payment of all applicable rollback taxes for parcels in the land use program shall be paid a minimum of forty-five (45) days prior to the County's issuance of a land disturbance permit.
- 13. The applicants, owners or operator shall notify VDOT and Fluvanna County in writing thirty (30) days prior to commencing any site construction or logging activity on the Property.
- 14. A Decommissioning Plan shall be approved by the County Administrator or his designee prior to approval of a Site Development Plan or any building permits being issued for the USSGF. If the USSGF is completely inactive or substantially discontinuing the delivery of electricity to an electrical grid for a continuous twenty-four (24) month period, it shall be considered abandoned. The applicant, owners, or operator shall provide notice to the County Administrator or his designee in writing once the property becomes completely inactive as a USSGF. The decommissioning of the site shall commence within six (6) months of the date of receipt of such notice from the applicant, owners, or operator to the County. Such notice shall contain the name and physical address of the entity performing the decommissioning of the solar generation facility.
- 15. Surety. Unless the utility scale solar generating facility project is owned by a public utility within the Commonwealth of Virginia, the net costs of decommissioning shall be secured by an adequate surety in a form agreed to by the County Attorney, including but not limited to a letter of credit, cash, bond or a guarantee by an investment grade entity, posted within 30 days of the project receiving its certificate of completion or equivalent from Fluvanna County to operate the