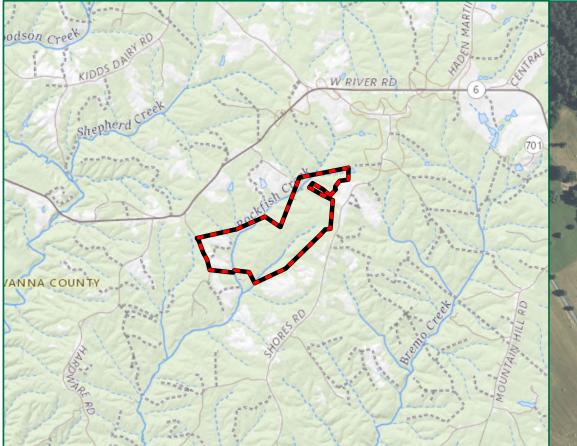

### PLANNING COMMISSION STAFF REPORT

| <b>To:</b> Fluvanna County Planning Commission<br><b>Request:</b> Utility-scale Solar Generation Facility |                                                                                                                                                | <b>From:</b> Douglas Miles, AICP, CZA <b>District:</b> Fork Union Election District                                                                                                                                                                                                                                              |
|-----------------------------------------------------------------------------------------------------------|------------------------------------------------------------------------------------------------------------------------------------------------|----------------------------------------------------------------------------------------------------------------------------------------------------------------------------------------------------------------------------------------------------------------------------------------------------------------------------------|
| <u>General Information</u> :                                                                              |                                                                                                                                                | (SUP) request is to be heard by the Fluvanna sion on Wednesday, November 8, 2023 at 7:00 forming Arts Center.                                                                                                                                                                                                                    |
| <u>Applicant</u> :                                                                                        | White Oak Tree Solar, LL                                                                                                                       | C / Commonwealth Energy Partners (CEP)                                                                                                                                                                                                                                                                                           |
| <u>Representatives</u> :                                                                                  | Harry Kingery and Tyson Utt – Commonwealth Energy Partners (CEP)                                                                               |                                                                                                                                                                                                                                                                                                                                  |
| <u>Requested Action</u> :                                                                                 | request in the A-1, Agricu<br>scale, solar generation fac<br>known as Tax Map 49 Sec<br>A Parcel 35; Tax Map 48<br>parcels are generally locat | ree Solar, LLC – A Special Use Permit<br>ltural, General District to permit a Utility-<br>ility under §22-4-2.2 on 439 +/- acres and<br>ction A Parcels 1, 5 and 8; Tax Map 48 Section<br>Section 14 Parcels 4, 5, 6 and 6-A. These<br>ed east of Rockfish Run Road (SR 683) and<br>640) in the Rural Preservation Area and Fork |
| Existing Zoning:                                                                                          | A-1, General Agricultural                                                                                                                      | Zoning District                                                                                                                                                                                                                                                                                                                  |
| Existing Land Use:                                                                                        | Land is used for silvicultu                                                                                                                    | ral purposes covered with timber                                                                                                                                                                                                                                                                                                 |
| <u>Planning Area</u> :                                                                                    | Rural Preservation Plannin                                                                                                                     | ng Area                                                                                                                                                                                                                                                                                                                          |
| <u>Solar Request</u> :                                                                                    | is proposed on 435 acres of 87 acres being used for set                                                                                        | g current utility-scale solar generation facility<br>of private land spanning eight (8) parcels with<br>tbacks, vegetative buffers and natural resource<br>s will be used for the proposed solar land use.                                                                                                                       |
|                                                                                                           | adjacent properties throug<br>and additional planted buf                                                                                       | imal visibility from public right of ways and<br>h a combination of a retained vegetative buffer<br>fers where necessary. The solar energy project<br>he existing electrical grid serving off-site uses.                                                                                                                         |

### **Transportation Planning:**

Commonwealth Energy Partners (CEP Solar) has engaged Timmons Group to analyze the development of a solar facility known as White Oak Solar located along Shores Road and Rockfish Run Road within Fluvanna County, VA. The solar site will be served by three (3) entrances; two (2) on Shores Road (Route 640) and one (1) on Rockfish Run Road (Route 683) and which terminates at the solar project.

The northern site entrance on Shores Road will primarily serve as substation access while the two (2) southern entrances will serve site-related traffic both during construction and the operations and site maintenance phases. Four (4) primary roads were identified that will provide access to White Oak Solar. West River Road (Route 6), Cunningham Road (Route 697), Shores Road (Route 640) and Rockfish Run Road (Route 683) with Route 6 being the best route for construction and delivery traffic to the solar site.

<u>Proposed Access Route</u>: Based upon the project location and proposed entrances, it is recommended that site related traffic enter and exit via the proposed route: West River Road (Route 6) provides access to James Madison Highway (US Route 15) which can be used to access Interstate 64 to the north and US Route 60 to the south of the project site. All of the four primary roads listed above have the available carrying capacity to accommodate site-related traffic. However, it should be noted that the local nature of Routes 640, 683 and 697 indicate that these facilities are not designed to accommodate consistent truck traffic and may witness physical degradation through the construction of White Oak Solar. The applicant would be required to return all VDOT roads to the same if not better surface conditions for this project.