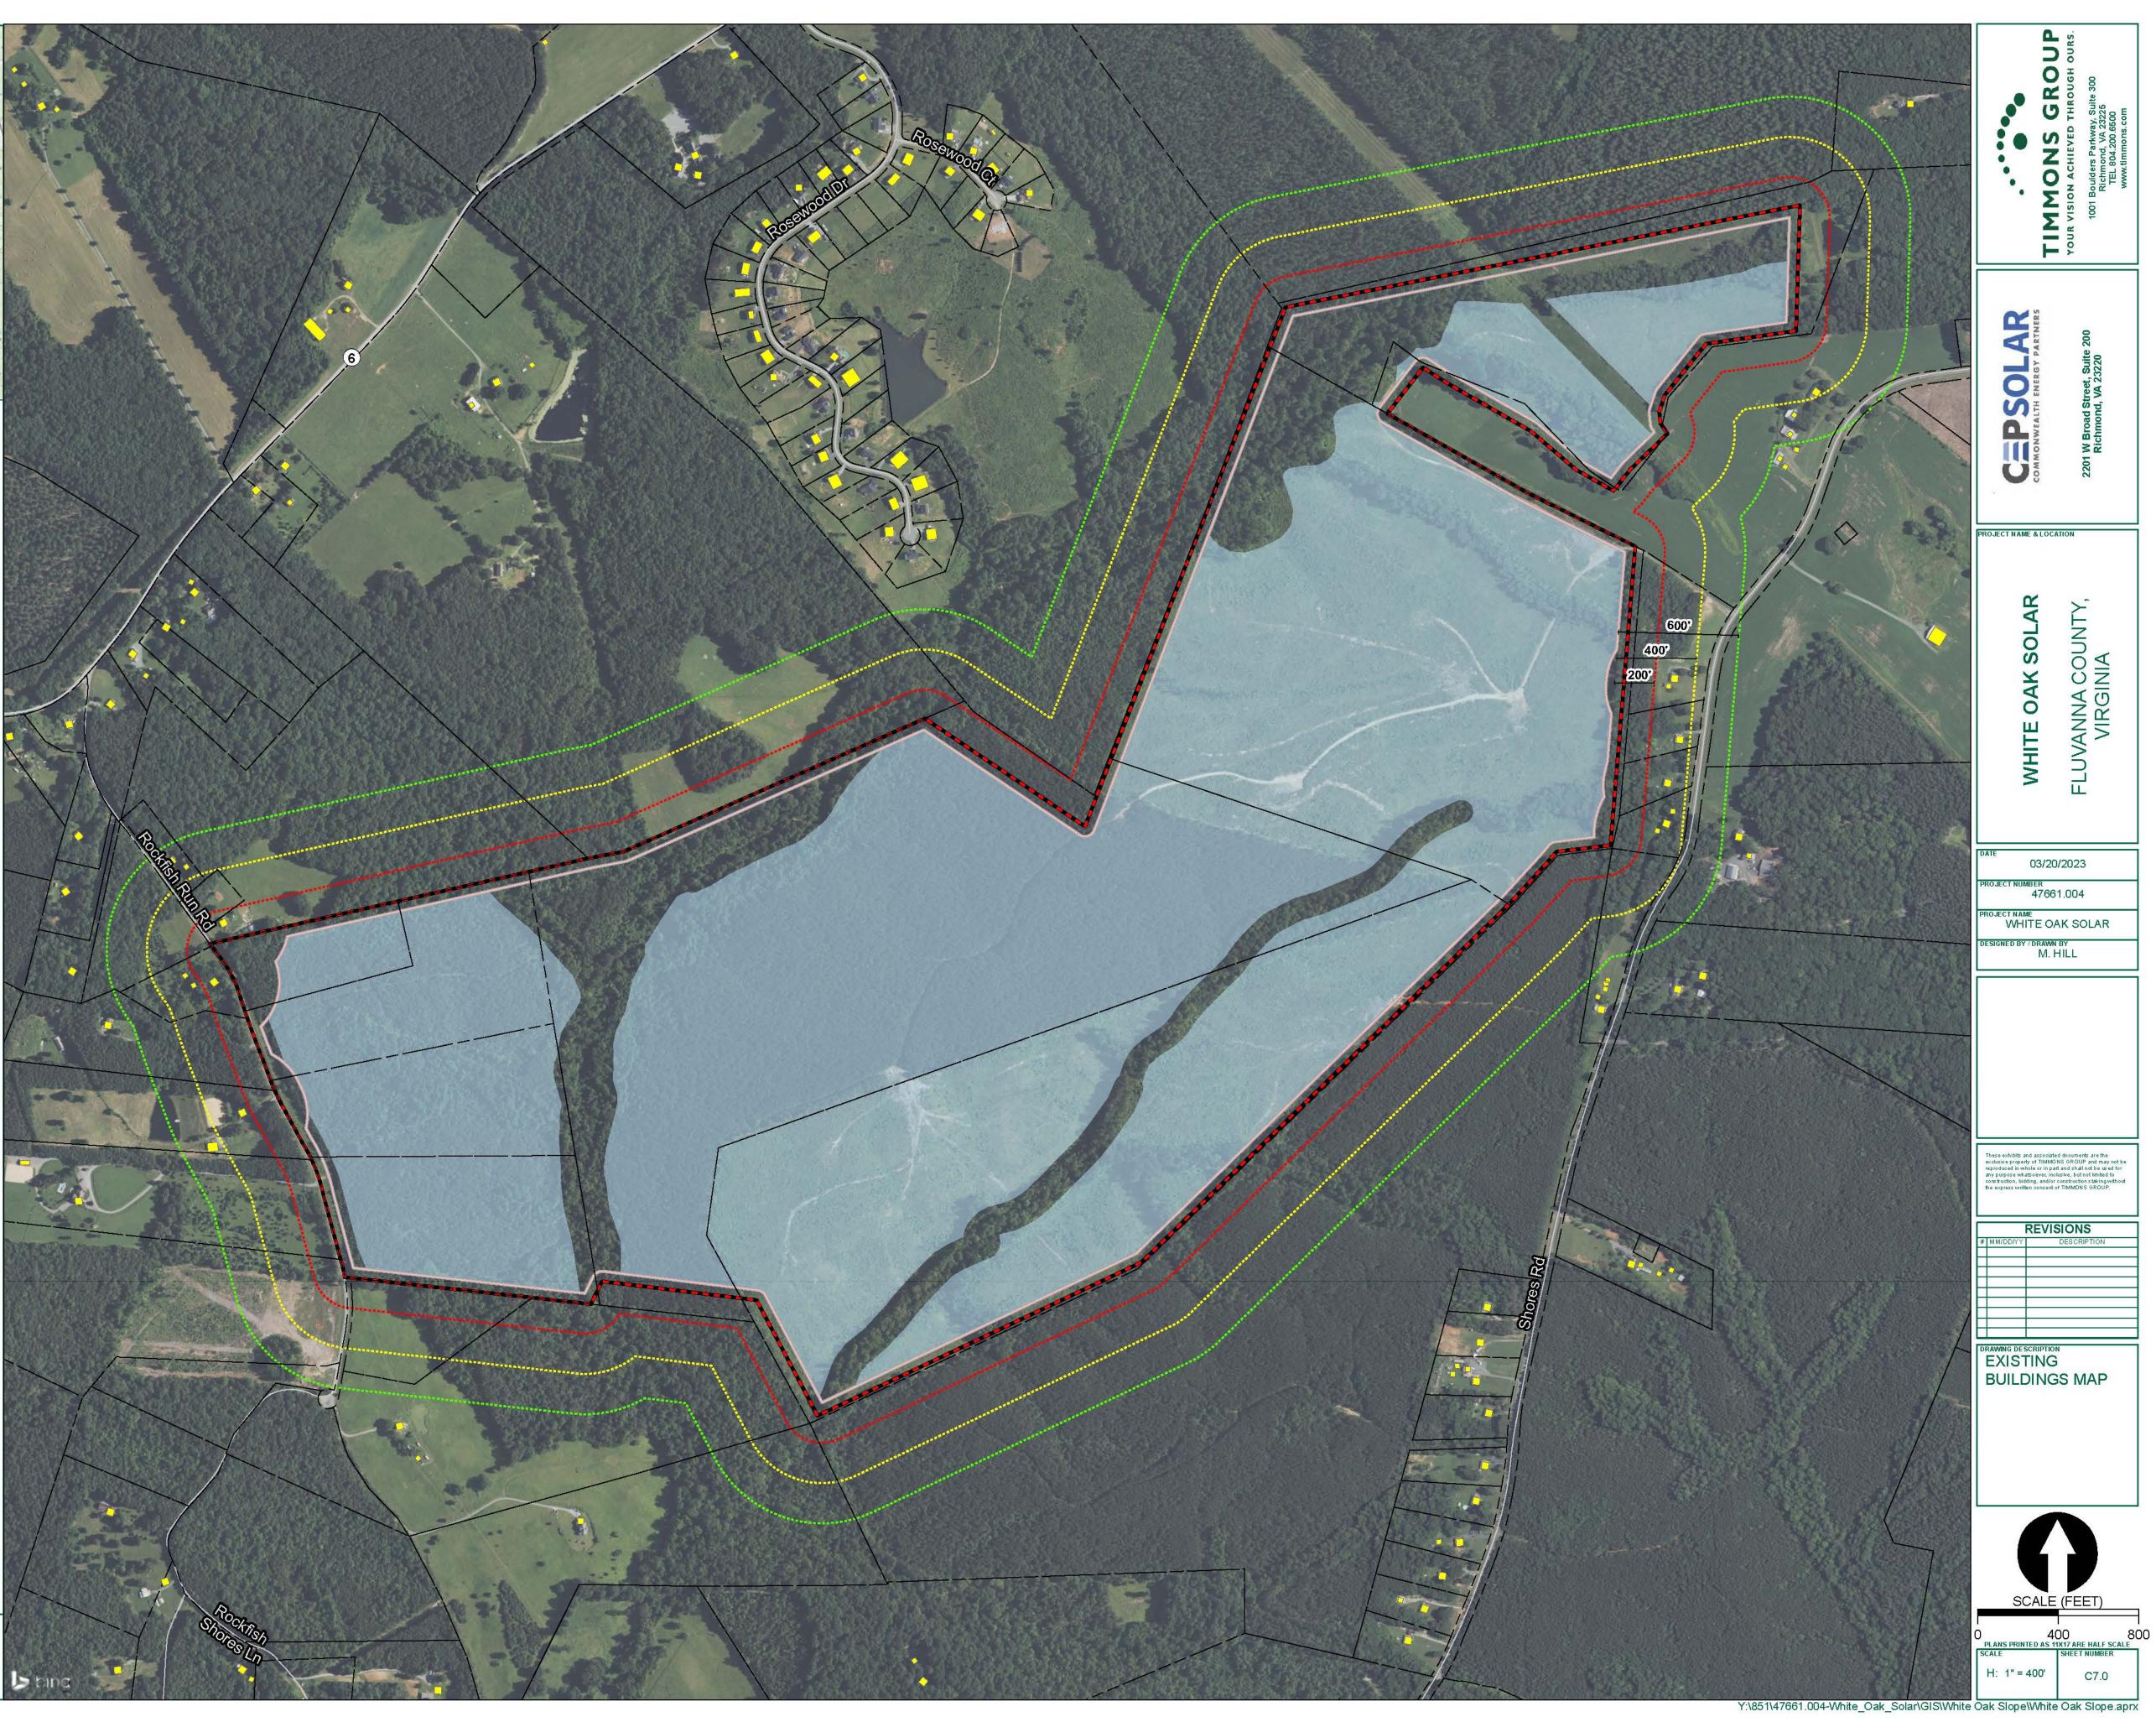

### PLANNING COMMISSION STAFF REPORT

| <b>To:</b> Fluvanna County Planning Commission<br><b>Request:</b> Utility-scale Solar Generation Facility |                                                                                                                                                | <b>From:</b> Douglas Miles, AICP, CZA <b>District:</b> Fork Union Election District                                                                                                                                                                                                                                              |
|-----------------------------------------------------------------------------------------------------------|------------------------------------------------------------------------------------------------------------------------------------------------|----------------------------------------------------------------------------------------------------------------------------------------------------------------------------------------------------------------------------------------------------------------------------------------------------------------------------------|
| <u>General Information</u> :                                                                              |                                                                                                                                                | (SUP) request is to be heard by the Fluvanna sion on Wednesday, November 8, 2023 at 7:00 forming Arts Center.                                                                                                                                                                                                                    |
| <u>Applicant</u> :                                                                                        | White Oak Tree Solar, LL                                                                                                                       | C / Commonwealth Energy Partners (CEP)                                                                                                                                                                                                                                                                                           |
| <u>Representatives</u> :                                                                                  | Harry Kingery and Tyson Utt – Commonwealth Energy Partners (CEP)                                                                               |                                                                                                                                                                                                                                                                                                                                  |
| <u>Requested Action</u> :                                                                                 | request in the A-1, Agricu<br>scale, solar generation fac<br>known as Tax Map 49 Sec<br>A Parcel 35; Tax Map 48<br>parcels are generally locat | ree Solar, LLC – A Special Use Permit<br>ltural, General District to permit a Utility-<br>ility under §22-4-2.2 on 439 +/- acres and<br>ction A Parcels 1, 5 and 8; Tax Map 48 Section<br>Section 14 Parcels 4, 5, 6 and 6-A. These<br>ed east of Rockfish Run Road (SR 683) and<br>640) in the Rural Preservation Area and Fork |
| Existing Zoning:                                                                                          | A-1, General Agricultural                                                                                                                      | Zoning District                                                                                                                                                                                                                                                                                                                  |
| Existing Land Use:                                                                                        | Land is used for silvicultu                                                                                                                    | ral purposes covered with timber                                                                                                                                                                                                                                                                                                 |
| <u>Planning Area</u> :                                                                                    | Rural Preservation Plannin                                                                                                                     | ng Area                                                                                                                                                                                                                                                                                                                          |
| <u>Solar Request</u> :                                                                                    | is proposed on 435 acres of 87 acres being used for set                                                                                        | g current utility-scale solar generation facility<br>of private land spanning eight (8) parcels with<br>tbacks, vegetative buffers and natural resource<br>s will be used for the proposed solar land use.                                                                                                                       |
|                                                                                                           | adjacent properties throug<br>and additional planted buf                                                                                       | imal visibility from public right of ways and<br>h a combination of a retained vegetative buffer<br>fers where necessary. The solar energy project<br>he existing electrical grid serving off-site uses.                                                                                                                         |

The main question was will the site be enclosed with a fence and they stated the project will have a 6' fence surrounding all of the solar panels and equipment with proper site access given to fire and rescue and there will be fire suppression chemicals and equipment in case there is a fire at the CEP solar project.

### **Special Use Permits:**

When evaluating all proposed uses for a special use permit, in addition to analyzing the potential adverse impacts of the use, staff utilizes two (2) general guidelines for evaluation as set forth in the Zoning Ordinance. First, the proposed use should not tend to change the character and established pattern of the area or community. White Oak Solar aligns with the objectives of the A-1 zoning district by preserving land and causing minimal disturbance to the community during its operational life, with the understanding that the short period of site construction will need to be closely inspected and monitored for compliance purposes. The project will have a minimal impact on traffic, requires no additional infrastructure other than the necessary inverters, lines and substation equipment in order to create electricity and then to send it properly into the grid.

Second, the proposed use should be compatible with the uses permitted by right in that zoning district and shall not adversely affect the use of or the value of neighboring property or the farms.

White Oak Solar will not adversely affect the use or value of neighboring properties along with a study that was performed for CEP Solar by Kirkland Associates, a licensed appraiser, that found that the proposed solar facility use would have minimal impact on the value of adjoining or abutting properties. The proposed solar use is in harmony with the surrounding area in which it is located due to the extensive and mature timber managed on the subject properties to screen the proposed use. The property owners have been managing this site for many years within the area.

### **Transportation Planning:**

Commonwealth Energy Partners (CEP Solar) has engaged Timmons Group to analyze the development of a solar facility known as White Oak Solar located along Shores Road and Rockfish Run Road within Fluvanna County, VA. The solar site will be served by three (3) entrances; two (2) on Shores Road (Route 640) and one (1) on Rockfish Run Road (Route 683) and which terminates at the solar project.

The northern site entrance on Shores Road will primarily serve as substation access while the two (2) southern entrances will serve site-related traffic both during construction and the operations and site maintenance phases. Four (4) primary roads were identified that will provide access to White Oak Solar. West River Road (Route 6), Cunningham Road (Route 697), Shores Road (Route 640) and Rockfish Run Road (Route 683) with Route 6 being the best route for construction and delivery traffic to the solar site.

<u>Proposed Access Route</u>: Based upon the project location and proposed entrances, it is recommended that site related traffic enter and exit via the proposed route: West River Road (Route 6) provides access to James Madison Highway (US Route 15) which can be used to access Interstate 64 to the north and US Route 60 to the south of the project site. All of the four primary roads listed above have the available carrying capacity to accommodate site-related traffic. However, it should be noted that the local nature of Routes 640, 683 and 697 indicate that these facilities are not designed to accommodate consistent truck traffic and may witness physical degradation through the construction of White Oak Solar. The applicant would be required to return all VDOT roads to the same if not better surface conditions for this project.