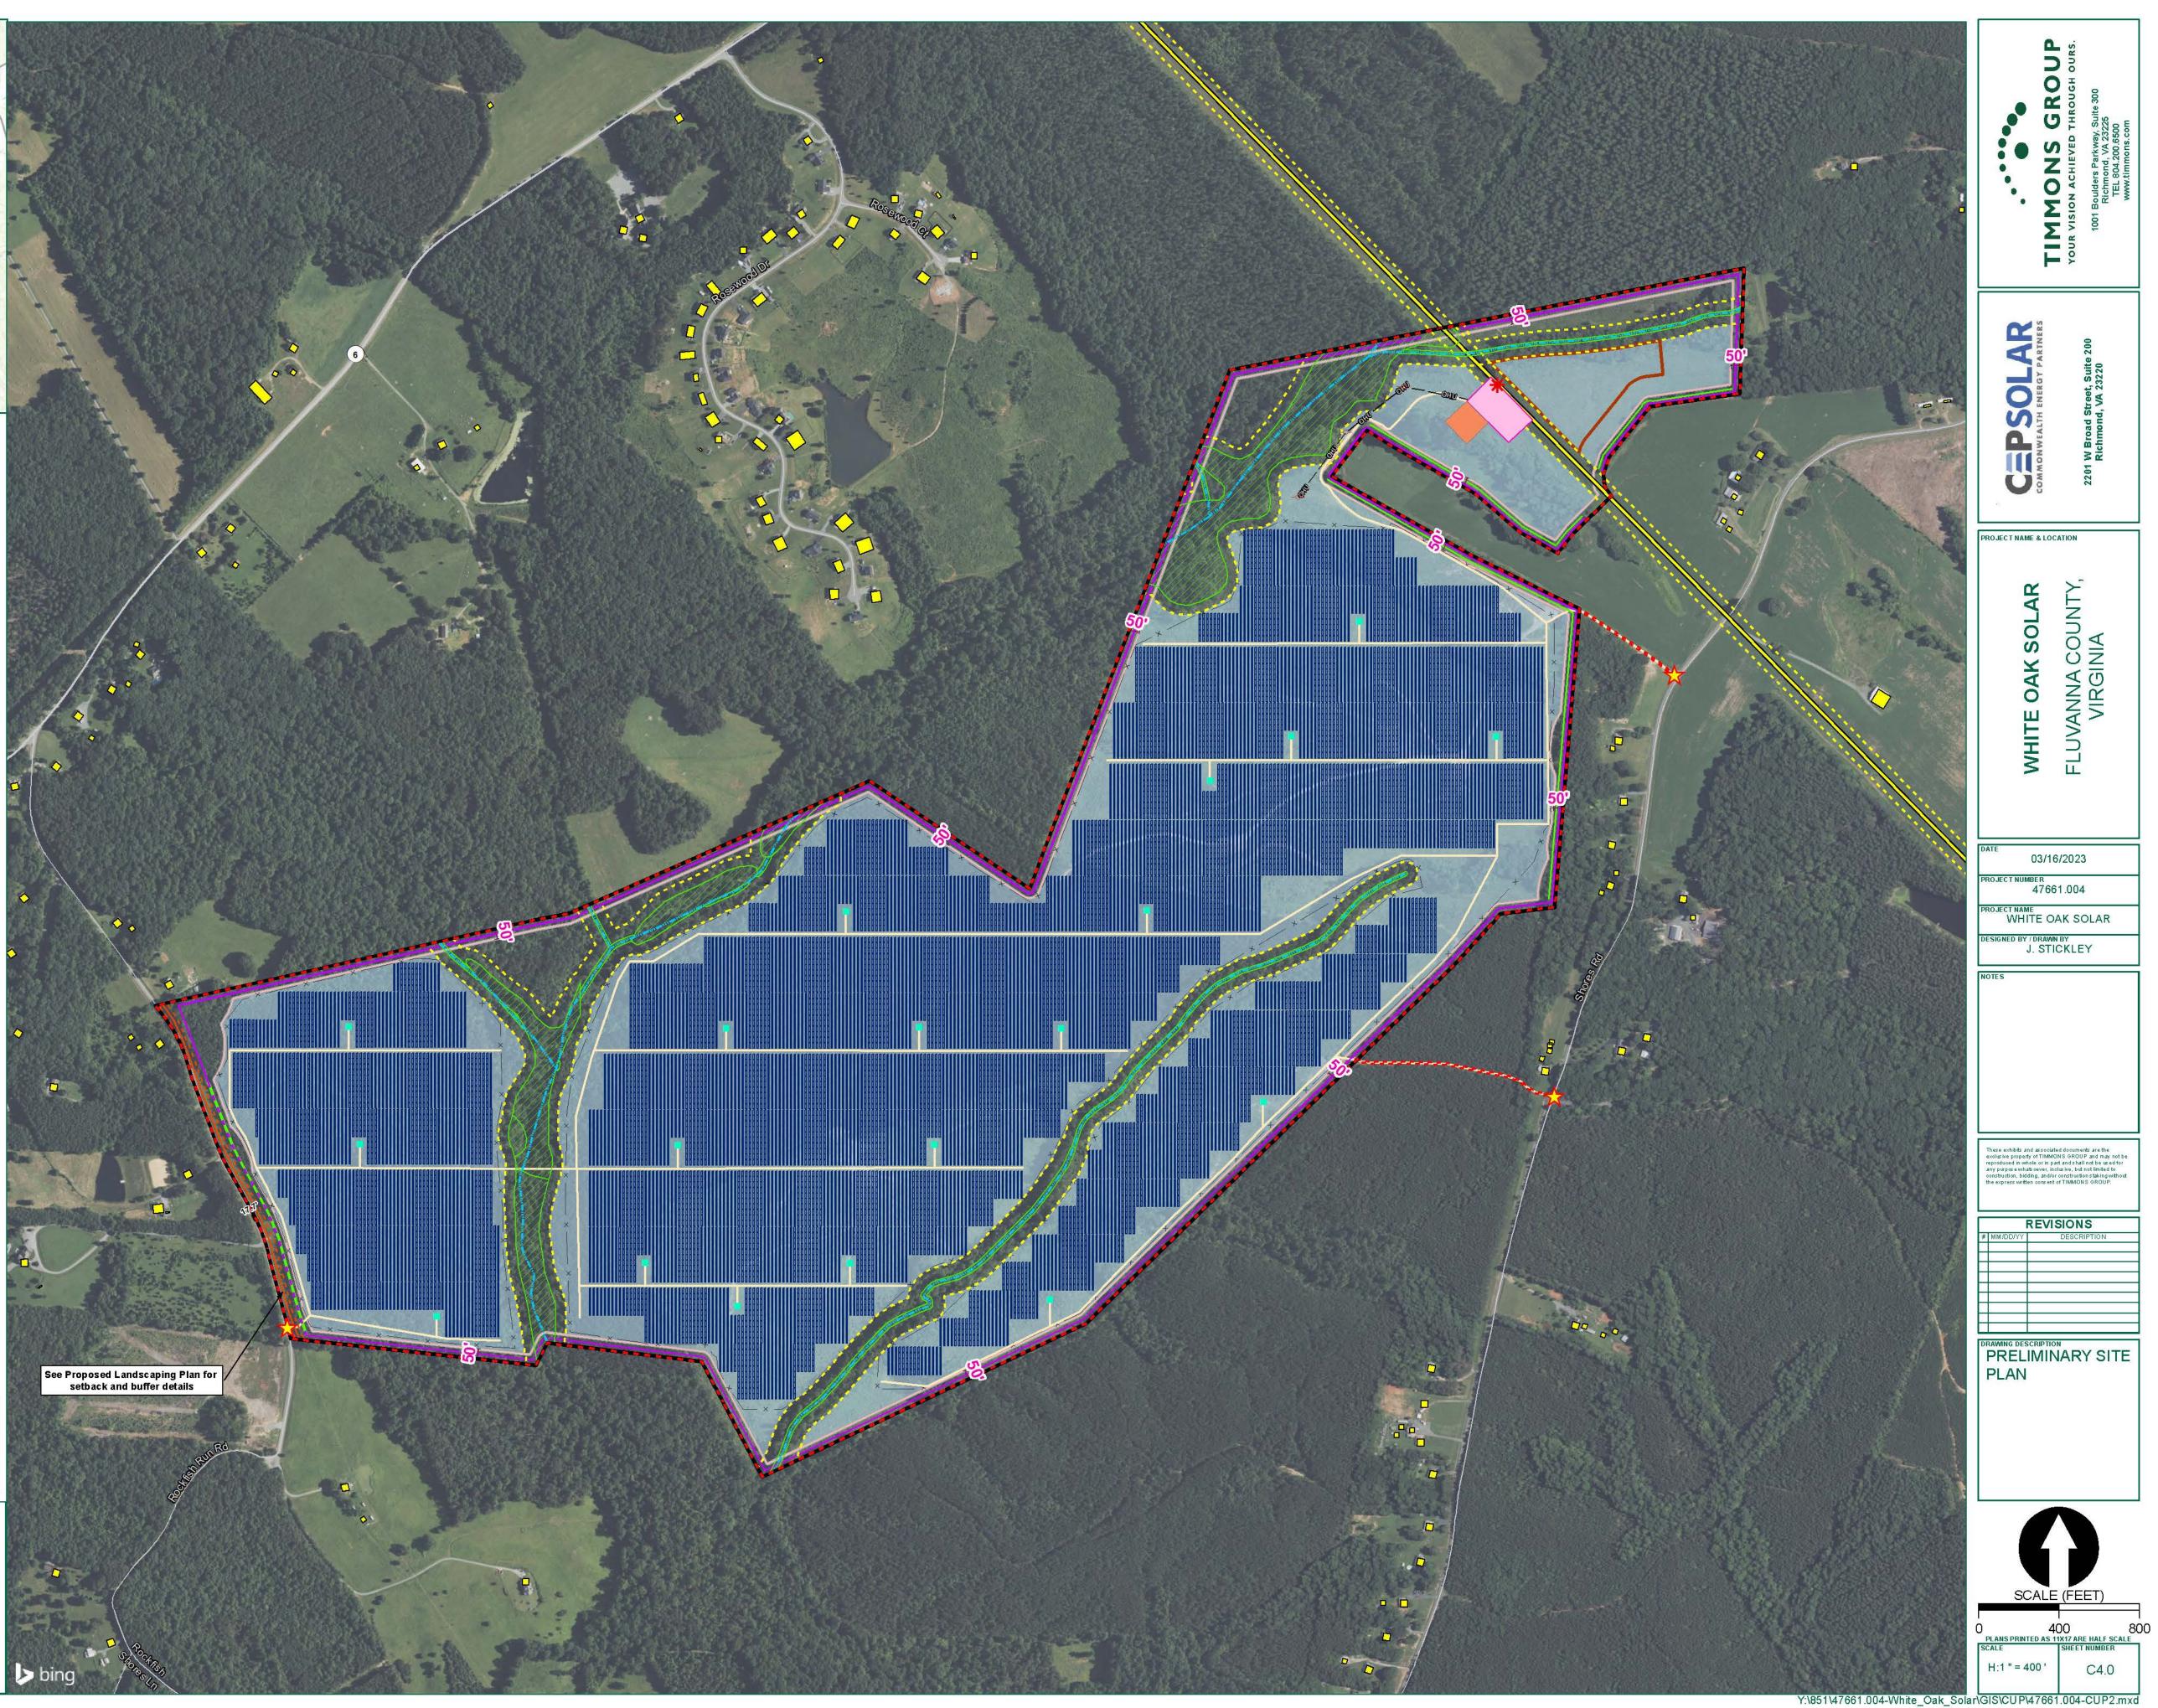

### PLANNING COMMISSION STAFF REPORT

| <b>To:</b> Fluvanna County Planning Commission<br><b>Request:</b> Utility-scale Solar Generation Facility |                                                                                                                                                | <b>From:</b> Douglas Miles, AICP, CZA <b>District:</b> Fork Union Election District                                                                                                                                                                                                                                              |
|-----------------------------------------------------------------------------------------------------------|------------------------------------------------------------------------------------------------------------------------------------------------|----------------------------------------------------------------------------------------------------------------------------------------------------------------------------------------------------------------------------------------------------------------------------------------------------------------------------------|
| <u>General Information</u> :                                                                              |                                                                                                                                                | (SUP) request is to be heard by the Fluvanna sion on Wednesday, November 8, 2023 at 7:00 forming Arts Center.                                                                                                                                                                                                                    |
| <u>Applicant</u> :                                                                                        | White Oak Tree Solar, LL                                                                                                                       | C / Commonwealth Energy Partners (CEP)                                                                                                                                                                                                                                                                                           |
| <u>Representatives</u> :                                                                                  | Harry Kingery and Tyson Utt – Commonwealth Energy Partners (CEP)                                                                               |                                                                                                                                                                                                                                                                                                                                  |
| <u>Requested Action</u> :                                                                                 | request in the A-1, Agricu<br>scale, solar generation fac<br>known as Tax Map 49 Sec<br>A Parcel 35; Tax Map 48<br>parcels are generally locat | ree Solar, LLC – A Special Use Permit<br>ltural, General District to permit a Utility-<br>ility under §22-4-2.2 on 439 +/- acres and<br>ction A Parcels 1, 5 and 8; Tax Map 48 Section<br>Section 14 Parcels 4, 5, 6 and 6-A. These<br>ed east of Rockfish Run Road (SR 683) and<br>640) in the Rural Preservation Area and Fork |
| Existing Zoning:                                                                                          | A-1, General Agricultural                                                                                                                      | Zoning District                                                                                                                                                                                                                                                                                                                  |
| Existing Land Use:                                                                                        | Land is used for silvicultu                                                                                                                    | ral purposes covered with timber                                                                                                                                                                                                                                                                                                 |
| <u>Planning Area</u> :                                                                                    | Rural Preservation Plannin                                                                                                                     | ng Area                                                                                                                                                                                                                                                                                                                          |
| <u>Solar Request</u> :                                                                                    | is proposed on 435 acres of 87 acres being used for set                                                                                        | g current utility-scale solar generation facility<br>of private land spanning eight (8) parcels with<br>tbacks, vegetative buffers and natural resource<br>s will be used for the proposed solar land use.                                                                                                                       |
|                                                                                                           | adjacent properties throug<br>and additional planted buf                                                                                       | imal visibility from public right of ways and<br>h a combination of a retained vegetative buffer<br>fers where necessary. The solar energy project<br>he existing electrical grid serving off-site uses.                                                                                                                         |

### **Transportation Planning:**

Commonwealth Energy Partners (CEP Solar) has engaged Timmons Group to analyze the development of a solar facility known as White Oak Solar located along Shores Road and Rockfish Run Road within Fluvanna County, VA. The solar site will be served by three (3) entrances; two (2) on Shores Road (Route 640) and one (1) on Rockfish Run Road (Route 683) and which terminates at the solar project.

The northern site entrance on Shores Road will primarily serve as substation access while the two (2) southern entrances will serve site-related traffic both during construction and the operations and site maintenance phases. Four (4) primary roads were identified that will provide access to White Oak Solar. West River Road (Route 6), Cunningham Road (Route 697), Shores Road (Route 640) and Rockfish Run Road (Route 683) with Route 6 being the best route for construction and delivery traffic to the solar site.

<u>Proposed Access Route</u>: Based upon the project location and proposed entrances, it is recommended that site related traffic enter and exit via the proposed route: West River Road (Route 6) provides access to James Madison Highway (US Route 15) which can be used to access Interstate 64 to the north and US Route 60 to the south of the project site. All of the four primary roads listed above have the available carrying capacity to accommodate site-related traffic. However, it should be noted that the local nature of Routes 640, 683 and 697 indicate that these facilities are not designed to accommodate consistent truck traffic and may witness physical degradation through the construction of White Oak Solar. The applicant would be required to return all VDOT roads to the same if not better surface conditions for this project.

- 1. This Special Use Permit is granted for an up to 38-megawatt utility scale solar generation facility to White Oak Tree Solar, LLC or any successors as the owners or operators of such use on the Property.
- 2. All site activity required for construction, expansion, and/or operation of the utility scale solar generation facility (the "USSGF") shall be limited to the following days and times: All pile driving and site deliveries shall be limited to the hours from sunrise to sunset Monday through Saturday. All other site construction and expansion activity may occur Monday through Sunday from sunrise to sunset and be in compliance with the County noise ordinance, as amended.
- 3. A Construction Traffic Management Plan (the "CTMP"), including certain mitigation measures shall be developed by the applicant, owner, or operator and shall be submitted to the Virginia Department of Transportation (VDOT) and the County Administrator or his designee for review and approval. The CTMP shall address traffic control measures, pre- and post-construction road evaluation, and any necessary repairs to the public roads that are required as a result of any damage from the USSGF site construction and/or expansion.
- 4. A Site Parking and Staging Plan shall be submitted as a part of the Site Development Plan approval process that demonstrates a site access plan directing both employee and delivery traffic to minimize conflicts with local traffic and state roads leading into the site to avoid traffic delays during the peak construction times.
- 5. A Construction Mitigation Plan shall be submitted as a part of the Site Development Plan approval process that addresses dust mitigation whereby water trucks or other approved methods shall be utilized to minimize dust on all construction roads and keep soil and sediment on the Property. Burning operations must follow all local and state burning restrictions and distances from property lines and combustibles. The plan must address both dust and smoke migration so as not to be of a general nuisance to adjoining property owners during site construction, expansion, and/or burning operations on the Property.
- 6. A minimum one hundred fifty (150) foot setback shall be maintained from the property line to the solar panels or associated equipment from all public right-of-ways and all agriculturally and residentially zoned properties, either occupied or unoccupied, until such time the USSGF is decommissioned per the Decommissioning Plan. Once the USSGF had been decommissioned, the setback shall become the underlying zoning district setback amount for such district.
- 7. A minimum of three hundred (300) foot setback shall be maintained from occupied residential structures existing at the time of SUP approval to the solar panels or associated equipment.
- 8. The existing perimeter woodlands vegetation shall be preserved as a buffer strip with a minimum width of seventy-five (75) feet. The woodlands preservation area shall be placed in a recorded landscape easement to be recorded at the time of building permit issuance and shall terminate upon the decommissioning of the Project.

- 9. A fifty (50) foot vegetative buffer utilizing double staggered rows of evergreen trees planted every ten (10) feet on center with a minimum planting height of four (4) feet and achieving eight (8) feet in height within three (3) years shall be installed where there is not existing mature vegetation on the perimeter of the Property along the public right-of-way or adjacent to agricultural or residential land uses. Groundcover for the site should consist of a variety of native groundcovers that benefit bees, birds, and beneficial insects and the use of any synthetic herbicides to control and maintain groundcover areas post-construction or post-expansion shall not be permitted.
- 10. The applicant shall install a permanent security fence, consisting of chain link, 2-inch square mesh, (or comparable fencing) a minimum of 6 feet in height around the USSGF prior to the commencement of operations of the USSGF. Failure to maintain the fence in a good and functional condition will result in revocation of the special use permit.
- 11. The applicant, owners, or operator shall coordinate directly with the Fluvanna County Fire Chief to provide solar energy educational information and/or training to the respective County personnel. Such information and/or training shall address County personnel responses to the solar energy facility use in regards to how to respond to any emergencies that may occur on the Property. The Fire Chief shall be provided with the construction manager's direct contact information during construction or expansion and the remote manager's direct contact information during site operations.
- 12. Payment of all applicable rollback taxes for parcels in the land use program shall be paid a minimum of forty-five (45) days prior to the County's issuance of a land disturbance permit.
- 13. The applicants, owners or operator shall notify VDOT and Fluvanna County in writing thirty (30) days prior to commencing any site construction or logging activity on the Property.
- 14. A Decommissioning Plan shall be approved by the County Administrator or his designee prior to approval of a Site Development Plan or any building permits being issued for the USSGF. If the USSGF is completely inactive or substantially discontinuing the delivery of electricity to an electrical grid for a continuous twenty-four (24) month period, it shall be considered abandoned. The applicant, owners, or operator shall provide notice to the County Administrator or his designee in writing once the property becomes completely inactive as a USSGF. The decommissioning of the site shall commence within six (6) months of the date of receipt of such notice from the applicant, owners, or operator to the County. Such notice shall contain the name and physical address of the entity performing the decommissioning of the solar generation facility.
- 15. Surety. Unless the utility scale solar generating facility project is owned by a public utility within the Commonwealth of Virginia, the net costs of decommissioning shall be secured by an adequate surety in a form agreed to by the County Attorney, including but not limited to a letter of credit, cash, bond or a guarantee by an investment grade entity, posted within 30 days of the project receiving its certificate of completion or equivalent from Fluvanna County to operate the