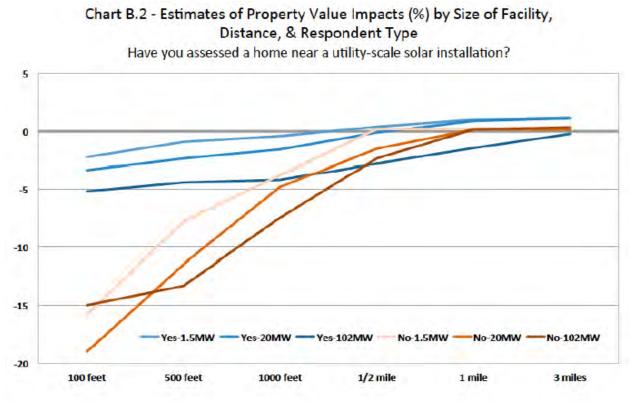

Second, the proposed use should be compatible with the uses permitted by right in that zoning district and shall not adversely affect the use of or the value of neighboring property or the farms.

White Oak Solar will not adversely affect the use or value of neighboring properties along with a study that was performed for CEP Solar by Kirkland Associates, a licensed appraiser, that found that the proposed solar facility use would have minimal impact on the value of adjoining or abutting properties. The proposed solar use is in harmony with the surrounding area in which it is located due to the extensive and mature timber managed on the subject properties to screen the proposed use. The property owners have been managing this site for many years within the area.