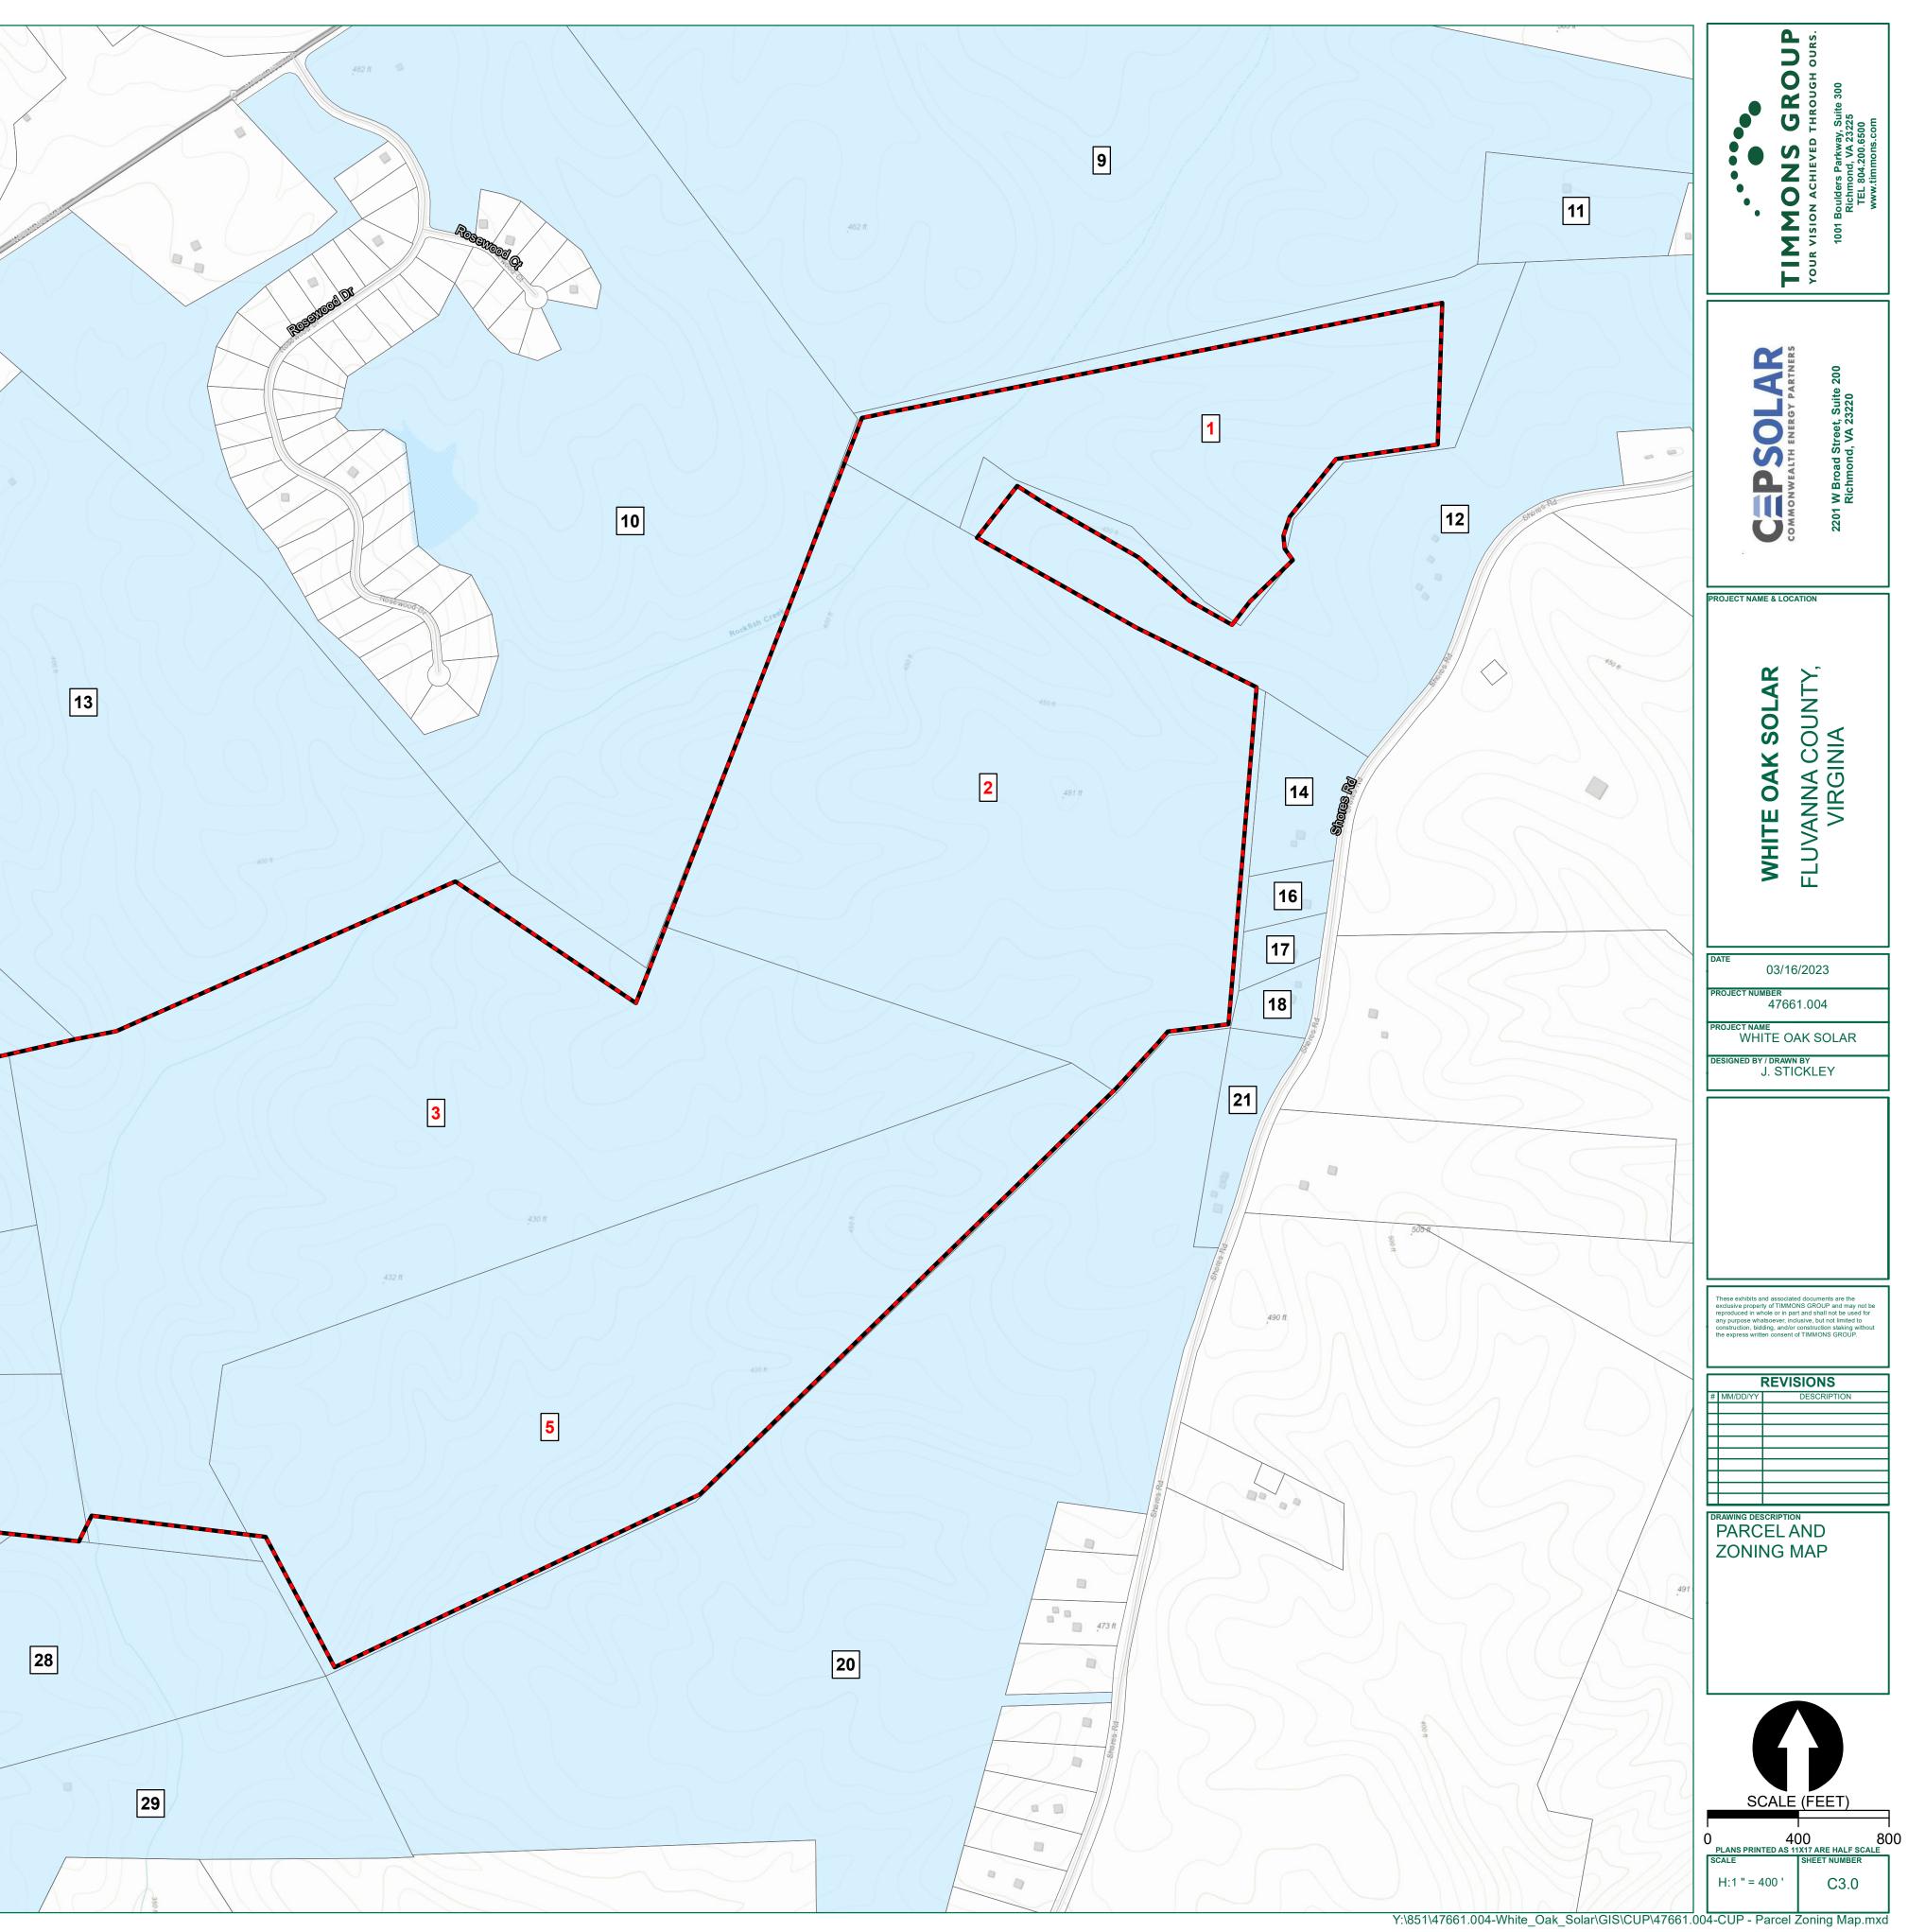

### PLANNING COMMISSION STAFF REPORT

| <b>To:</b> Fluvanna County Planning Commission<br><b>Request:</b> Utility-scale Solar Generation Facility |                                                                                                                                                | <b>From:</b> Douglas Miles, AICP, CZA <b>District:</b> Fork Union Election District                                                                                                                                                                                                                                              |
|-----------------------------------------------------------------------------------------------------------|------------------------------------------------------------------------------------------------------------------------------------------------|----------------------------------------------------------------------------------------------------------------------------------------------------------------------------------------------------------------------------------------------------------------------------------------------------------------------------------|
| <u>General Information</u> :                                                                              |                                                                                                                                                | (SUP) request is to be heard by the Fluvanna sion on Wednesday, November 8, 2023 at 7:00 forming Arts Center.                                                                                                                                                                                                                    |
| <u>Applicant</u> :                                                                                        | White Oak Tree Solar, LL                                                                                                                       | C / Commonwealth Energy Partners (CEP)                                                                                                                                                                                                                                                                                           |
| <u>Representatives</u> :                                                                                  | Harry Kingery and Tyson Utt – Commonwealth Energy Partners (CEP)                                                                               |                                                                                                                                                                                                                                                                                                                                  |
| <u>Requested Action</u> :                                                                                 | request in the A-1, Agricu<br>scale, solar generation fac<br>known as Tax Map 49 Sec<br>A Parcel 35; Tax Map 48<br>parcels are generally locat | ree Solar, LLC – A Special Use Permit<br>ltural, General District to permit a Utility-<br>ility under §22-4-2.2 on 439 +/- acres and<br>ction A Parcels 1, 5 and 8; Tax Map 48 Section<br>Section 14 Parcels 4, 5, 6 and 6-A. These<br>ed east of Rockfish Run Road (SR 683) and<br>640) in the Rural Preservation Area and Fork |
| Existing Zoning:                                                                                          | A-1, General Agricultural                                                                                                                      | Zoning District                                                                                                                                                                                                                                                                                                                  |
| Existing Land Use:                                                                                        | Land is used for silvicultu                                                                                                                    | ral purposes covered with timber                                                                                                                                                                                                                                                                                                 |
| <u>Planning Area</u> :                                                                                    | Rural Preservation Plannin                                                                                                                     | ng Area                                                                                                                                                                                                                                                                                                                          |
| <u>Solar Request</u> :                                                                                    | is proposed on 435 acres of 87 acres being used for set                                                                                        | g current utility-scale solar generation facility<br>of private land spanning eight (8) parcels with<br>tbacks, vegetative buffers and natural resource<br>s will be used for the proposed solar land use.                                                                                                                       |
|                                                                                                           | adjacent properties throug<br>and additional planted buf                                                                                       | imal visibility from public right of ways and<br>h a combination of a retained vegetative buffer<br>fers where necessary. The solar energy project<br>he existing electrical grid serving off-site uses.                                                                                                                         |

I move that the Planning Commission recommends (approval / denial / deferral) of SUP 23:01 White Oak Tree Solar, Inc. as a Special Use Permit in the A-1, Agricultural, General District to permit a Utility-scale solar generation facility under 22-4-2.2 on 439 +/- acres and known as Tax Map 49 Section A Parcels 1, 5, and 8; Tax Map 48 Section A Parcel 35; Tax Map 48 Section 14 Parcels 4, 5, 6, and 6-A along with the fifteen (15) recommended conditions found in the staff report.