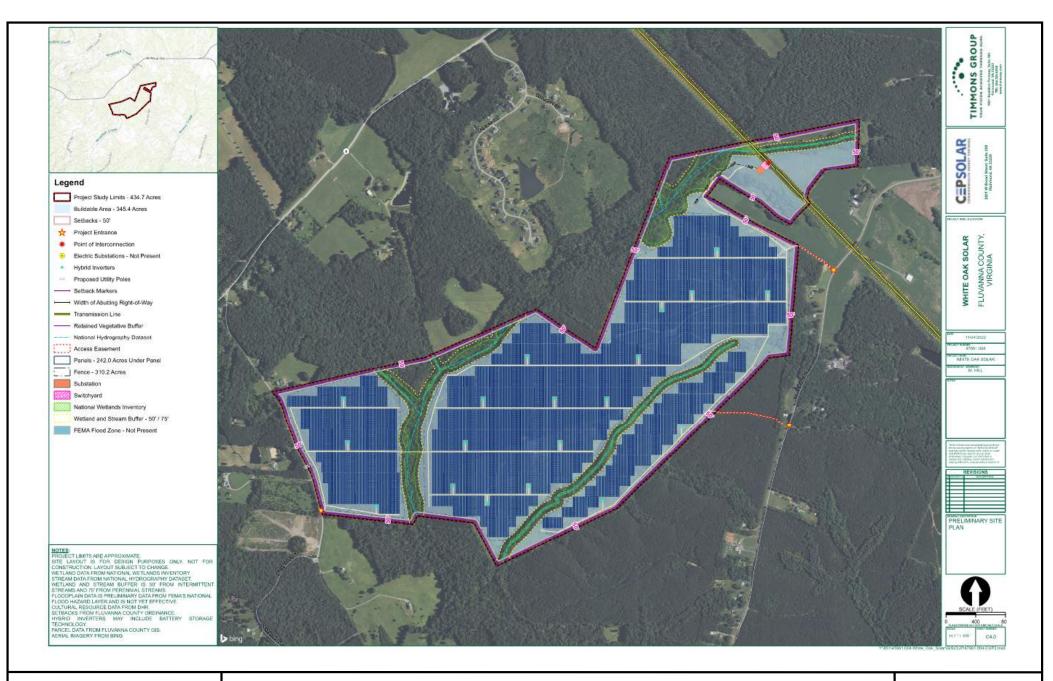

### PLANNING COMMISSION STAFF REPORT

| <b>To:</b> Fluvanna County Planning Commission<br><b>Request:</b> Utility-scale Solar Generation Facility |                                                                                                                                                | <b>From:</b> Douglas Miles, AICP, CZA <b>District:</b> Fork Union Election District                                                                                                                                                                                                                                              |
|-----------------------------------------------------------------------------------------------------------|------------------------------------------------------------------------------------------------------------------------------------------------|----------------------------------------------------------------------------------------------------------------------------------------------------------------------------------------------------------------------------------------------------------------------------------------------------------------------------------|
| <u>General Information</u> :                                                                              |                                                                                                                                                | (SUP) request is to be heard by the Fluvanna sion on Wednesday, November 8, 2023 at 7:00 forming Arts Center.                                                                                                                                                                                                                    |
| <u>Applicant</u> :                                                                                        | White Oak Tree Solar, LL                                                                                                                       | C / Commonwealth Energy Partners (CEP)                                                                                                                                                                                                                                                                                           |
| <u>Representatives</u> :                                                                                  | Harry Kingery and Tyson Utt – Commonwealth Energy Partners (CEP)                                                                               |                                                                                                                                                                                                                                                                                                                                  |
| <u>Requested Action</u> :                                                                                 | request in the A-1, Agricu<br>scale, solar generation fac<br>known as Tax Map 49 Sec<br>A Parcel 35; Tax Map 48<br>parcels are generally locat | ree Solar, LLC – A Special Use Permit<br>ltural, General District to permit a Utility-<br>ility under §22-4-2.2 on 439 +/- acres and<br>ction A Parcels 1, 5 and 8; Tax Map 48 Section<br>Section 14 Parcels 4, 5, 6 and 6-A. These<br>ed east of Rockfish Run Road (SR 683) and<br>640) in the Rural Preservation Area and Fork |
| Existing Zoning:                                                                                          | A-1, General Agricultural                                                                                                                      | Zoning District                                                                                                                                                                                                                                                                                                                  |
| Existing Land Use:                                                                                        | Land is used for silvicultu                                                                                                                    | ral purposes covered with timber                                                                                                                                                                                                                                                                                                 |
| <u>Planning Area</u> :                                                                                    | Rural Preservation Plannin                                                                                                                     | ng Area                                                                                                                                                                                                                                                                                                                          |
| <u>Solar Request</u> :                                                                                    | is proposed on 435 acres of 87 acres being used for set                                                                                        | g current utility-scale solar generation facility<br>of private land spanning eight (8) parcels with<br>tbacks, vegetative buffers and natural resource<br>s will be used for the proposed solar land use.                                                                                                                       |
|                                                                                                           | adjacent properties throug<br>and additional planted buf                                                                                       | imal visibility from public right of ways and<br>h a combination of a retained vegetative buffer<br>fers where necessary. The solar energy project<br>he existing electrical grid serving off-site uses.                                                                                                                         |

- 1. This Special Use Permit is granted for an up to 38-megawatt utility scale solar generation facility to White Oak Tree Solar, LLC or any successors as the owners or operators of such use on the Property.
- 2. All site activity required for construction, expansion, and/or operation of the utility scale solar generation facility (the "USSGF") shall be limited to the following days and times: All pile driving and site deliveries shall be limited to the hours from sunrise to sunset Monday through Saturday. All other site construction and expansion activity may occur Monday through Sunday from sunrise to sunset and be in compliance with the County noise ordinance, as amended.
- 3. A Construction Traffic Management Plan (the "CTMP"), including certain mitigation measures shall be developed by the applicant, owner, or operator and shall be submitted to the Virginia Department of Transportation (VDOT) and the County Administrator or his designee for review and approval. The CTMP shall address traffic control measures, pre- and post-construction road evaluation, and any necessary repairs to the public roads that are required as a result of any damage from the USSGF site construction and/or expansion.
- 4. A Site Parking and Staging Plan shall be submitted as a part of the Site Development Plan approval process that demonstrates a site access plan directing both employee and delivery traffic to minimize conflicts with local traffic and state roads leading into the site to avoid traffic delays during the peak construction times.
- 5. A Construction Mitigation Plan shall be submitted as a part of the Site Development Plan approval process that addresses dust mitigation whereby water trucks or other approved methods shall be utilized to minimize dust on all construction roads and keep soil and sediment on the Property. Burning operations must follow all local and state burning restrictions and distances from property lines and combustibles. The plan must address both dust and smoke migration so as not to be of a general nuisance to adjoining property owners during site construction, expansion, and/or burning operations on the Property.
- 6. A minimum one hundred fifty (150) foot setback shall be maintained from the property line to the solar panels or associated equipment from all public right-of-ways and all agriculturally and residentially zoned properties, either occupied or unoccupied, until such time the USSGF is decommissioned per the Decommissioning Plan. Once the USSGF had been decommissioned, the setback shall become the underlying zoning district setback amount for such district.
- 7. A minimum of three hundred (300) foot setback shall be maintained from occupied residential structures existing at the time of SUP approval to the solar panels or associated equipment.
- 8. The existing perimeter woodlands vegetation shall be preserved as a buffer strip with a minimum width of seventy-five (75) feet. The woodlands preservation area shall be placed in a recorded landscape easement to be recorded at the time of building permit issuance and shall terminate upon the decommissioning of the Project.

- 9. A fifty (50) foot vegetative buffer utilizing double staggered rows of evergreen trees planted every ten (10) feet on center with a minimum planting height of four (4) feet and achieving eight (8) feet in height within three (3) years shall be installed where there is not existing mature vegetation on the perimeter of the Property along the public right-of-way or adjacent to agricultural or residential land uses. Groundcover for the site should consist of a variety of native groundcovers that benefit bees, birds, and beneficial insects and the use of any synthetic herbicides to control and maintain groundcover areas post-construction or post-expansion shall not be permitted.
- 10. The applicant shall install a permanent security fence, consisting of chain link, 2-inch square mesh, (or comparable fencing) a minimum of 6 feet in height around the USSGF prior to the commencement of operations of the USSGF. Failure to maintain the fence in a good and functional condition will result in revocation of the special use permit.
- 11. The applicant, owners, or operator shall coordinate directly with the Fluvanna County Fire Chief to provide solar energy educational information and/or training to the respective County personnel. Such information and/or training shall address County personnel responses to the solar energy facility use in regards to how to respond to any emergencies that may occur on the Property. The Fire Chief shall be provided with the construction manager's direct contact information during construction or expansion and the remote manager's direct contact information during site operations.
- 12. Payment of all applicable rollback taxes for parcels in the land use program shall be paid a minimum of forty-five (45) days prior to the County's issuance of a land disturbance permit.
- 13. The applicants, owners or operator shall notify VDOT and Fluvanna County in writing thirty (30) days prior to commencing any site construction or logging activity on the Property.
- 14. A Decommissioning Plan shall be approved by the County Administrator or his designee prior to approval of a Site Development Plan or any building permits being issued for the USSGF. If the USSGF is completely inactive or substantially discontinuing the delivery of electricity to an electrical grid for a continuous twenty-four (24) month period, it shall be considered abandoned. The applicant, owners, or operator shall provide notice to the County Administrator or his designee in writing once the property becomes completely inactive as a USSGF. The decommissioning of the site shall commence within six (6) months of the date of receipt of such notice from the applicant, owners, or operator to the County. Such notice shall contain the name and physical address of the entity performing the decommissioning of the solar generation facility.
- 15. Surety. Unless the utility scale solar generating facility project is owned by a public utility within the Commonwealth of Virginia, the net costs of decommissioning shall be secured by an adequate surety in a form agreed to by the County Attorney, including but not limited to a letter of credit, cash, bond or a guarantee by an investment grade entity, posted within 30 days of the project receiving its certificate of completion or equivalent from Fluvanna County to operate the