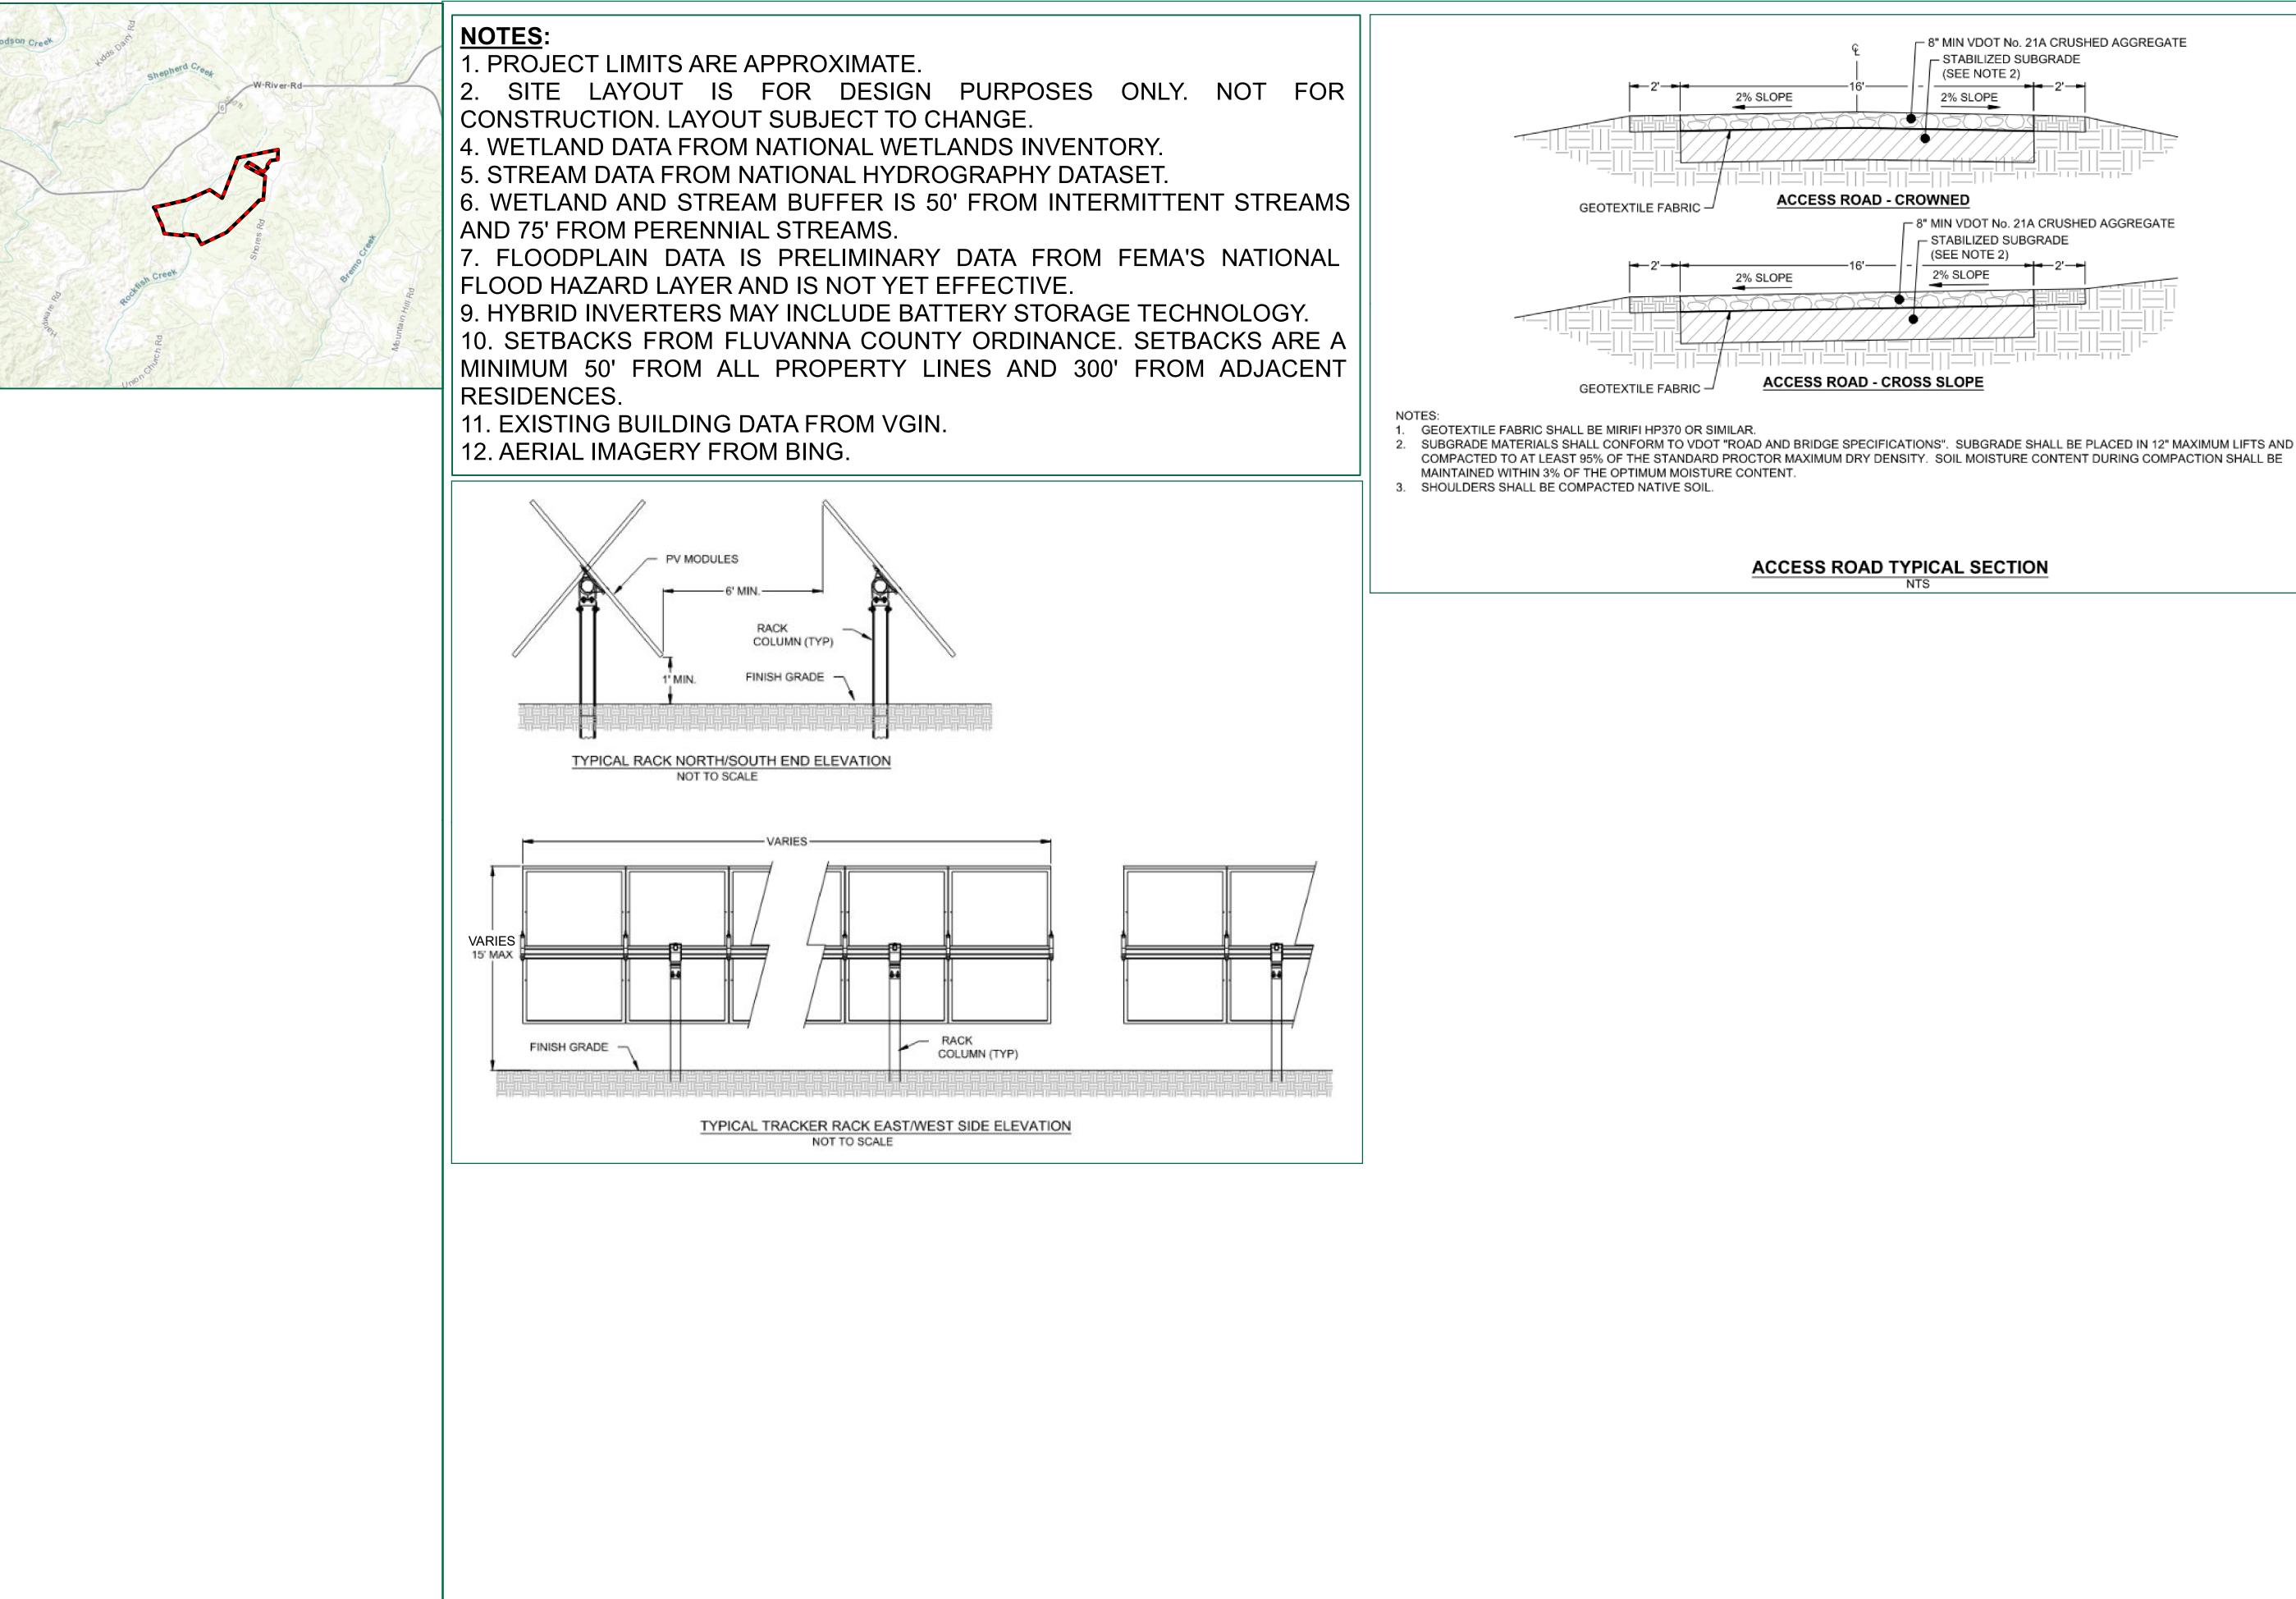

- 1. This Special Use Permit is granted for an up to 38-megawatt utility scale solar generation facility to White Oak Tree Solar, LLC or any successors as the owners or operators of such use on the Property.
- 2. All site activity required for construction, expansion, and/or operation of the utility scale solar generation facility (the "USSGF") shall be limited to the following days and times: All pile driving and site deliveries shall be limited to the hours from sunrise to sunset Monday through Saturday. All other site construction and expansion activity may occur Monday through Sunday from sunrise to sunset and be in compliance with the County noise ordinance, as amended.
- 3. A Construction Traffic Management Plan (the "CTMP"), including certain mitigation measures shall be developed by the applicant, owner, or operator and shall be submitted to the Virginia Department of Transportation (VDOT) and the County Administrator or his designee for review and approval. The CTMP shall address traffic control measures, pre- and post-construction road evaluation, and any necessary repairs to the public roads that are required as a result of any damage from the USSGF site construction and/or expansion.
- 4. A Site Parking and Staging Plan shall be submitted as a part of the Site Development Plan approval process that demonstrates a site access plan directing both employee and delivery traffic to minimize conflicts with local traffic and state roads leading into the site to avoid traffic delays during the peak construction times.
- 5. A Construction Mitigation Plan shall be submitted as a part of the Site Development Plan approval process that addresses dust mitigation whereby water trucks or other approved methods shall be utilized to minimize dust on all construction roads and keep soil and sediment on the Property. Burning operations must follow all local and state burning restrictions and distances from property lines and combustibles. The plan must address both dust and smoke migration so as not to be of a general nuisance to adjoining property owners during site construction, expansion, and/or burning operations on the Property.
- 6. A minimum one hundred fifty (150) foot setback shall be maintained from the property line to the solar panels or associated equipment from all public right-of-ways and all agriculturally and residentially zoned properties, either occupied or unoccupied, until such time the USSGF is decommissioned per the Decommissioning Plan. Once the USSGF had been decommissioned, the setback shall become the underlying zoning district setback amount for such district.
- 7. A minimum of three hundred (300) foot setback shall be maintained from occupied residential structures existing at the time of SUP approval to the solar panels or associated equipment.
- 8. The existing perimeter woodlands vegetation shall be preserved as a buffer strip with a minimum width of seventy-five (75) feet. The woodlands preservation area shall be placed in a recorded landscape easement to be recorded at the time of building permit issuance and shall terminate upon the decommissioning of the Project.

- 9. A fifty (50) foot vegetative buffer utilizing double staggered rows of evergreen trees planted every ten (10) feet on center with a minimum planting height of four (4) feet and achieving eight (8) feet in height within three (3) years shall be installed where there is not existing mature vegetation on the perimeter of the Property along the public right-of-way or adjacent to agricultural or residential land uses. Groundcover for the site should consist of a variety of native groundcovers that benefit bees, birds, and beneficial insects and the use of any synthetic herbicides to control and maintain groundcover areas post-construction or post-expansion shall not be permitted.
- 10. The applicant shall install a permanent security fence, consisting of chain link, 2-inch square mesh, (or comparable fencing) a minimum of 6 feet in height around the USSGF prior to the commencement of operations of the USSGF. Failure to maintain the fence in a good and functional condition will result in revocation of the special use permit.
- 11. The applicant, owners, or operator shall coordinate directly with the Fluvanna County Fire Chief to provide solar energy educational information and/or training to the respective County personnel. Such information and/or training shall address County personnel responses to the solar energy facility use in regards to how to respond to any emergencies that may occur on the Property. The Fire Chief shall be provided with the construction manager's direct contact information during construction or expansion and the remote manager's direct contact information during site operations.
- 12. Payment of all applicable rollback taxes for parcels in the land use program shall be paid a minimum of forty-five (45) days prior to the County's issuance of a land disturbance permit.
- 13. The applicants, owners or operator shall notify VDOT and Fluvanna County in writing thirty (30) days prior to commencing any site construction or logging activity on the Property.
- 14. A Decommissioning Plan shall be approved by the County Administrator or his designee prior to approval of a Site Development Plan or any building permits being issued for the USSGF. If the USSGF is completely inactive or substantially discontinuing the delivery of electricity to an electrical grid for a continuous twenty-four (24) month period, it shall be considered abandoned. The applicant, owners, or operator shall provide notice to the County Administrator or his designee in writing once the property becomes completely inactive as a USSGF. The decommissioning of the site shall commence within six (6) months of the date of receipt of such notice from the applicant, owners, or operator to the County. Such notice shall contain the name and physical address of the entity performing the decommissioning of the solar generation facility.
- 15. Surety. Unless the utility scale solar generating facility project is owned by a public utility within the Commonwealth of Virginia, the net costs of decommissioning shall be secured by an adequate surety in a form agreed to by the County Attorney, including but not limited to a letter of credit, cash, bond or a guarantee by an investment grade entity, posted within 30 days of the project receiving its certificate of completion or equivalent from Fluvanna County to operate the