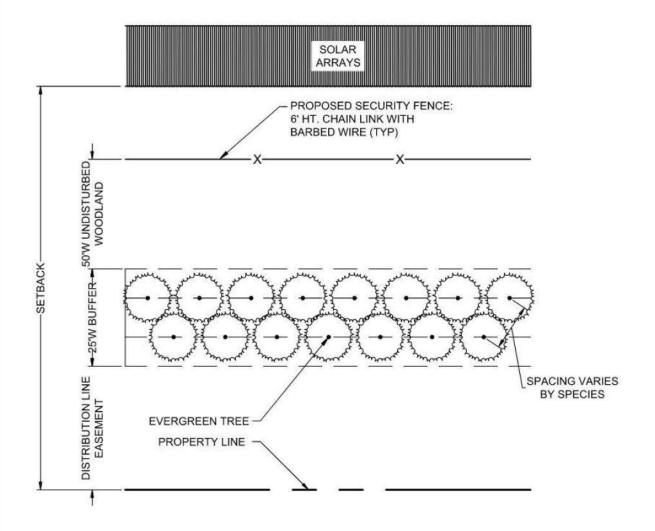

- 1. This Special Use Permit is granted for an up to 38-megawatt utility scale solar generation facility to White Oak Tree Solar, LLC or any successors as the owners or operators of such use on the Property.
- 2. All site activity required for construction, expansion, and/or operation of the utility scale solar generation facility (the "USSGF") shall be limited to the following days and times: All pile driving and site deliveries shall be limited to the hours from sunrise to sunset Monday through Saturday. All other site construction and expansion activity may occur Monday through Sunday from sunrise to sunset and be in compliance with the County noise ordinance, as amended.
- 3. A Construction Traffic Management Plan (the "CTMP"), including certain mitigation measures shall be developed by the applicant, owner, or operator and shall be submitted to the Virginia Department of Transportation (VDOT) and the County Administrator or his designee for review and approval. The CTMP shall address traffic control measures, pre- and post-construction road evaluation, and any necessary repairs to the public roads that are required as a result of any damage from the USSGF site construction and/or expansion.
- 4. A Site Parking and Staging Plan shall be submitted as a part of the Site Development Plan approval process that demonstrates a site access plan directing both employee and delivery traffic to minimize conflicts with local traffic and state roads leading into the site to avoid traffic delays during the peak construction times.
- 5. A Construction Mitigation Plan shall be submitted as a part of the Site Development Plan approval process that addresses dust mitigation whereby water trucks or other approved methods shall be utilized to minimize dust on all construction roads and keep soil and sediment on the Property. Burning operations must follow all local and state burning restrictions and distances from property lines and combustibles. The plan must address both dust and smoke migration so as not to be of a general nuisance to adjoining property owners during site construction, expansion, and/or burning operations on the Property.
- 6. A minimum one hundred fifty (150) foot setback shall be maintained from the property line to the solar panels or associated equipment from all public right-of-ways and all agriculturally and residentially zoned properties, either occupied or unoccupied, until such time the USSGF is decommissioned per the Decommissioning Plan. Once the USSGF had been decommissioned, the setback shall become the underlying zoning district setback amount for such district.
- 7. A minimum of three hundred (300) foot setback shall be maintained from occupied residential structures existing at the time of SUP approval to the solar panels or associated equipment.
- 8. The existing perimeter woodlands vegetation shall be preserved as a buffer strip with a minimum width of seventy-five (75) feet. The woodlands preservation area shall be placed in a recorded landscape easement to be recorded at the time of building permit issuance and shall terminate upon the decommissioning of the Project.

- 9. A fifty (50) foot vegetative buffer utilizing double staggered rows of evergreen trees planted every ten (10) feet on center with a minimum planting height of four (4) feet and achieving eight (8) feet in height within three (3) years shall be installed where there is not existing mature vegetation on the perimeter of the Property along the public right-of-way or adjacent to agricultural or residential land uses. Groundcover for the site should consist of a variety of native groundcovers that benefit bees, birds, and beneficial insects and the use of any synthetic herbicides to control and maintain groundcover areas post-construction or post-expansion shall not be permitted.
- 10. The applicant shall install a permanent security fence, consisting of chain link, 2-inch square mesh, (or comparable fencing) a minimum of 6 feet in height around the USSGF prior to the commencement of operations of the USSGF. Failure to maintain the fence in a good and functional condition will result in revocation of the special use permit.
- 11. The applicant, owners, or operator shall coordinate directly with the Fluvanna County Fire Chief to provide solar energy educational information and/or training to the respective County personnel. Such information and/or training shall address County personnel responses to the solar energy facility use in regards to how to respond to any emergencies that may occur on the Property. The Fire Chief shall be provided with the construction manager's direct contact information during construction or expansion and the remote manager's direct contact information during site operations.
- 12. Payment of all applicable rollback taxes for parcels in the land use program shall be paid a minimum of forty-five (45) days prior to the County's issuance of a land disturbance permit.
- 13. The applicants, owners or operator shall notify VDOT and Fluvanna County in writing thirty (30) days prior to commencing any site construction or logging activity on the Property.
- 14. A Decommissioning Plan shall be approved by the County Administrator or his designee prior to approval of a Site Development Plan or any building permits being issued for the USSGF. If the USSGF is completely inactive or substantially discontinuing the delivery of electricity to an electrical grid for a continuous twenty-four (24) month period, it shall be considered abandoned. The applicant, owners, or operator shall provide notice to the County Administrator or his designee in writing once the property becomes completely inactive as a USSGF. The decommissioning of the site shall commence within six (6) months of the date of receipt of such notice from the applicant, owners, or operator to the County. Such notice shall contain the name and physical address of the entity performing the decommissioning of the solar generation facility.
- 15. Surety. Unless the utility scale solar generating facility project is owned by a public utility within the Commonwealth of Virginia, the net costs of decommissioning shall be secured by an adequate surety in a form agreed to by the County Attorney, including but not limited to a letter of credit, cash, bond or a guarantee by an investment grade entity, posted within 30 days of the project receiving its certificate of completion or equivalent from Fluvanna County to operate the