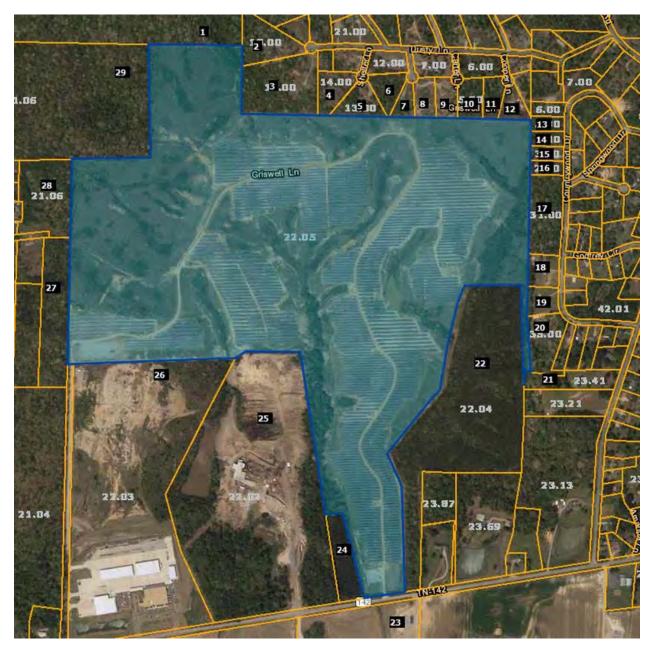

### PLANNING COMMISSION STAFF REPORT

| <b>To:</b> Fluvanna County Planning Commission<br><b>Request:</b> Utility-scale Solar Generation Facility |                                                                                                                                                | <b>From:</b> Douglas Miles, AICP, CZA <b>District:</b> Fork Union Election District                                                                                                                                                                                                                                              |
|-----------------------------------------------------------------------------------------------------------|------------------------------------------------------------------------------------------------------------------------------------------------|----------------------------------------------------------------------------------------------------------------------------------------------------------------------------------------------------------------------------------------------------------------------------------------------------------------------------------|
| <u>General Information</u> :                                                                              |                                                                                                                                                | (SUP) request is to be heard by the Fluvanna sion on Wednesday, November 8, 2023 at 7:00 forming Arts Center.                                                                                                                                                                                                                    |
| <u>Applicant</u> :                                                                                        | White Oak Tree Solar, LL                                                                                                                       | C / Commonwealth Energy Partners (CEP)                                                                                                                                                                                                                                                                                           |
| <u>Representatives</u> :                                                                                  | Harry Kingery and Tyson Utt – Commonwealth Energy Partners (CEP)                                                                               |                                                                                                                                                                                                                                                                                                                                  |
| <u>Requested Action</u> :                                                                                 | request in the A-1, Agricu<br>scale, solar generation fac<br>known as Tax Map 49 Sec<br>A Parcel 35; Tax Map 48<br>parcels are generally locat | ree Solar, LLC – A Special Use Permit<br>ltural, General District to permit a Utility-<br>ility under §22-4-2.2 on 439 +/- acres and<br>ction A Parcels 1, 5 and 8; Tax Map 48 Section<br>Section 14 Parcels 4, 5, 6 and 6-A. These<br>ed east of Rockfish Run Road (SR 683) and<br>640) in the Rural Preservation Area and Fork |
| Existing Zoning:                                                                                          | A-1, General Agricultural                                                                                                                      | Zoning District                                                                                                                                                                                                                                                                                                                  |
| Existing Land Use:                                                                                        | Land is used for silvicultu                                                                                                                    | ral purposes covered with timber                                                                                                                                                                                                                                                                                                 |
| <u>Planning Area</u> :                                                                                    | Rural Preservation Plannin                                                                                                                     | ng Area                                                                                                                                                                                                                                                                                                                          |
| <u>Solar Request</u> :                                                                                    | is proposed on 435 acres of 87 acres being used for set                                                                                        | g current utility-scale solar generation facility<br>of private land spanning eight (8) parcels with<br>tbacks, vegetative buffers and natural resource<br>s will be used for the proposed solar land use.                                                                                                                       |
|                                                                                                           | adjacent properties throug<br>and additional planted buf                                                                                       | imal visibility from public right of ways and<br>h a combination of a retained vegetative buffer<br>fers where necessary. The solar energy project<br>he existing electrical grid serving off-site uses.                                                                                                                         |

**SUP 23:01 White Oak Tree Solar, LLC** – A Special Use Permit request in the A-1, Agricultural, General District to permit a Utility-scale, solar generation facility under §22-4-2.2 on 439 +/- acres and known as Tax Map 49 Section A Parcels 1, 5 and 8; Tax Map 48 Section A Parcel 35; Tax Map 48 Section 14 Parcels 4, 5, 6 and 6-A. These parcels are generally located east of Rockfish Run Road (SR 683) and west of Shores Road (SR 640) in the Rural Preservation Area and Fork Union Election District.