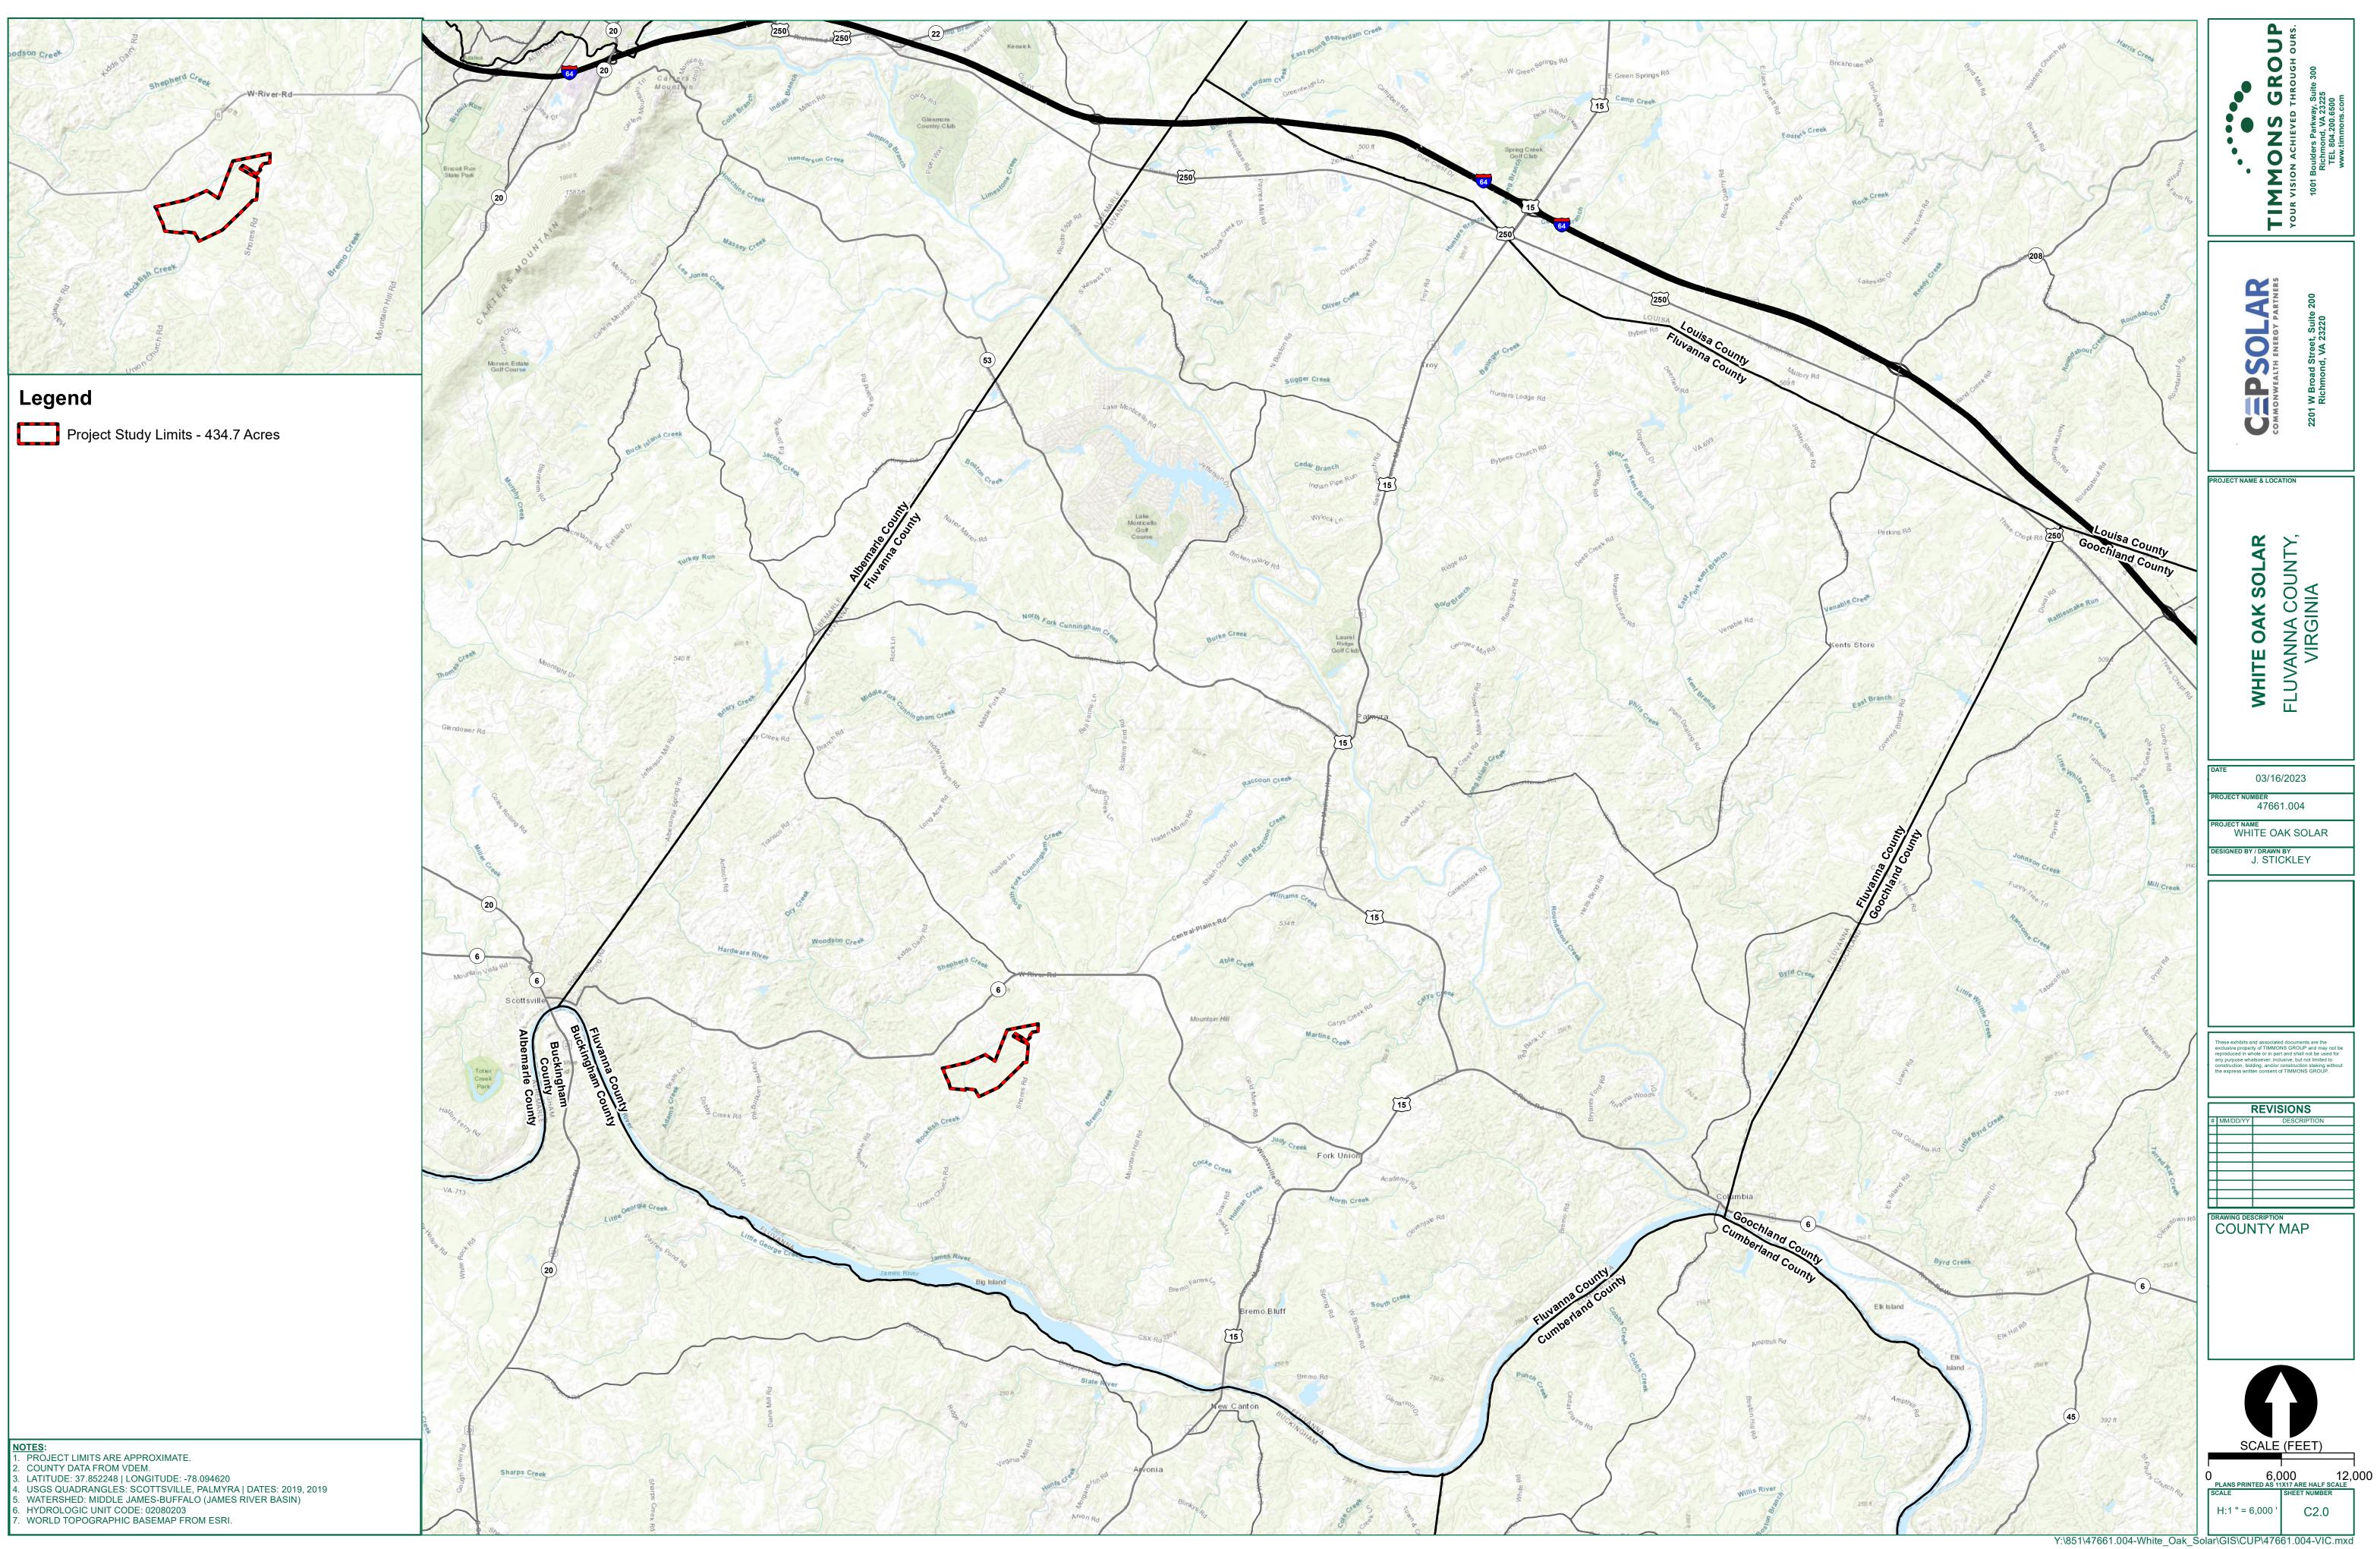

### PLANNING COMMISSION STAFF REPORT

| <b>To:</b> Fluvanna County Planning Commission<br><b>Request:</b> Utility-scale Solar Generation Facility |                                                                                                                                                | <b>From:</b> Douglas Miles, AICP, CZA <b>District:</b> Fork Union Election District                                                                                                                                                                                                                                              |
|-----------------------------------------------------------------------------------------------------------|------------------------------------------------------------------------------------------------------------------------------------------------|----------------------------------------------------------------------------------------------------------------------------------------------------------------------------------------------------------------------------------------------------------------------------------------------------------------------------------|
| <u>General Information</u> :                                                                              |                                                                                                                                                | (SUP) request is to be heard by the Fluvanna sion on Wednesday, November 8, 2023 at 7:00 forming Arts Center.                                                                                                                                                                                                                    |
| <u>Applicant</u> :                                                                                        | White Oak Tree Solar, LL                                                                                                                       | C / Commonwealth Energy Partners (CEP)                                                                                                                                                                                                                                                                                           |
| <u>Representatives</u> :                                                                                  | Harry Kingery and Tyson Utt – Commonwealth Energy Partners (CEP)                                                                               |                                                                                                                                                                                                                                                                                                                                  |
| <u>Requested Action</u> :                                                                                 | request in the A-1, Agricu<br>scale, solar generation fac<br>known as Tax Map 49 Sec<br>A Parcel 35; Tax Map 48<br>parcels are generally locat | ree Solar, LLC – A Special Use Permit<br>ltural, General District to permit a Utility-<br>ility under §22-4-2.2 on 439 +/- acres and<br>ction A Parcels 1, 5 and 8; Tax Map 48 Section<br>Section 14 Parcels 4, 5, 6 and 6-A. These<br>ed east of Rockfish Run Road (SR 683) and<br>640) in the Rural Preservation Area and Fork |
| Existing Zoning:                                                                                          | A-1, General Agricultural                                                                                                                      | Zoning District                                                                                                                                                                                                                                                                                                                  |
| Existing Land Use:                                                                                        | Land is used for silvicultu                                                                                                                    | ral purposes covered with timber                                                                                                                                                                                                                                                                                                 |
| <u>Planning Area</u> :                                                                                    | Rural Preservation Plannin                                                                                                                     | ng Area                                                                                                                                                                                                                                                                                                                          |
| <u>Solar Request</u> :                                                                                    | is proposed on 435 acres of 87 acres being used for set                                                                                        | g current utility-scale solar generation facility<br>of private land spanning eight (8) parcels with<br>tbacks, vegetative buffers and natural resource<br>s will be used for the proposed solar land use.                                                                                                                       |
|                                                                                                           | adjacent properties throug<br>and additional planted buf                                                                                       | imal visibility from public right of ways and<br>h a combination of a retained vegetative buffer<br>fers where necessary. The solar energy project<br>he existing electrical grid serving off-site uses.                                                                                                                         |

### **Applicant Summary:**

Please refer to the CEP Solar Special Use Permit Application, White Oak Solar Farm, Fluvanna, County, VA, Application Narrative Summary dated January 31, 2023, portions revised October 2, 2023 and on October 27, 2023. This twenty-eight (28) page binder contains everything from the Project Overview, Current and Proposed use, Conformity with the Comprehensive Plan, and Compliance with the Fluvanna County Zoning Ordinance which has been summarized but allows for referencing this project document.