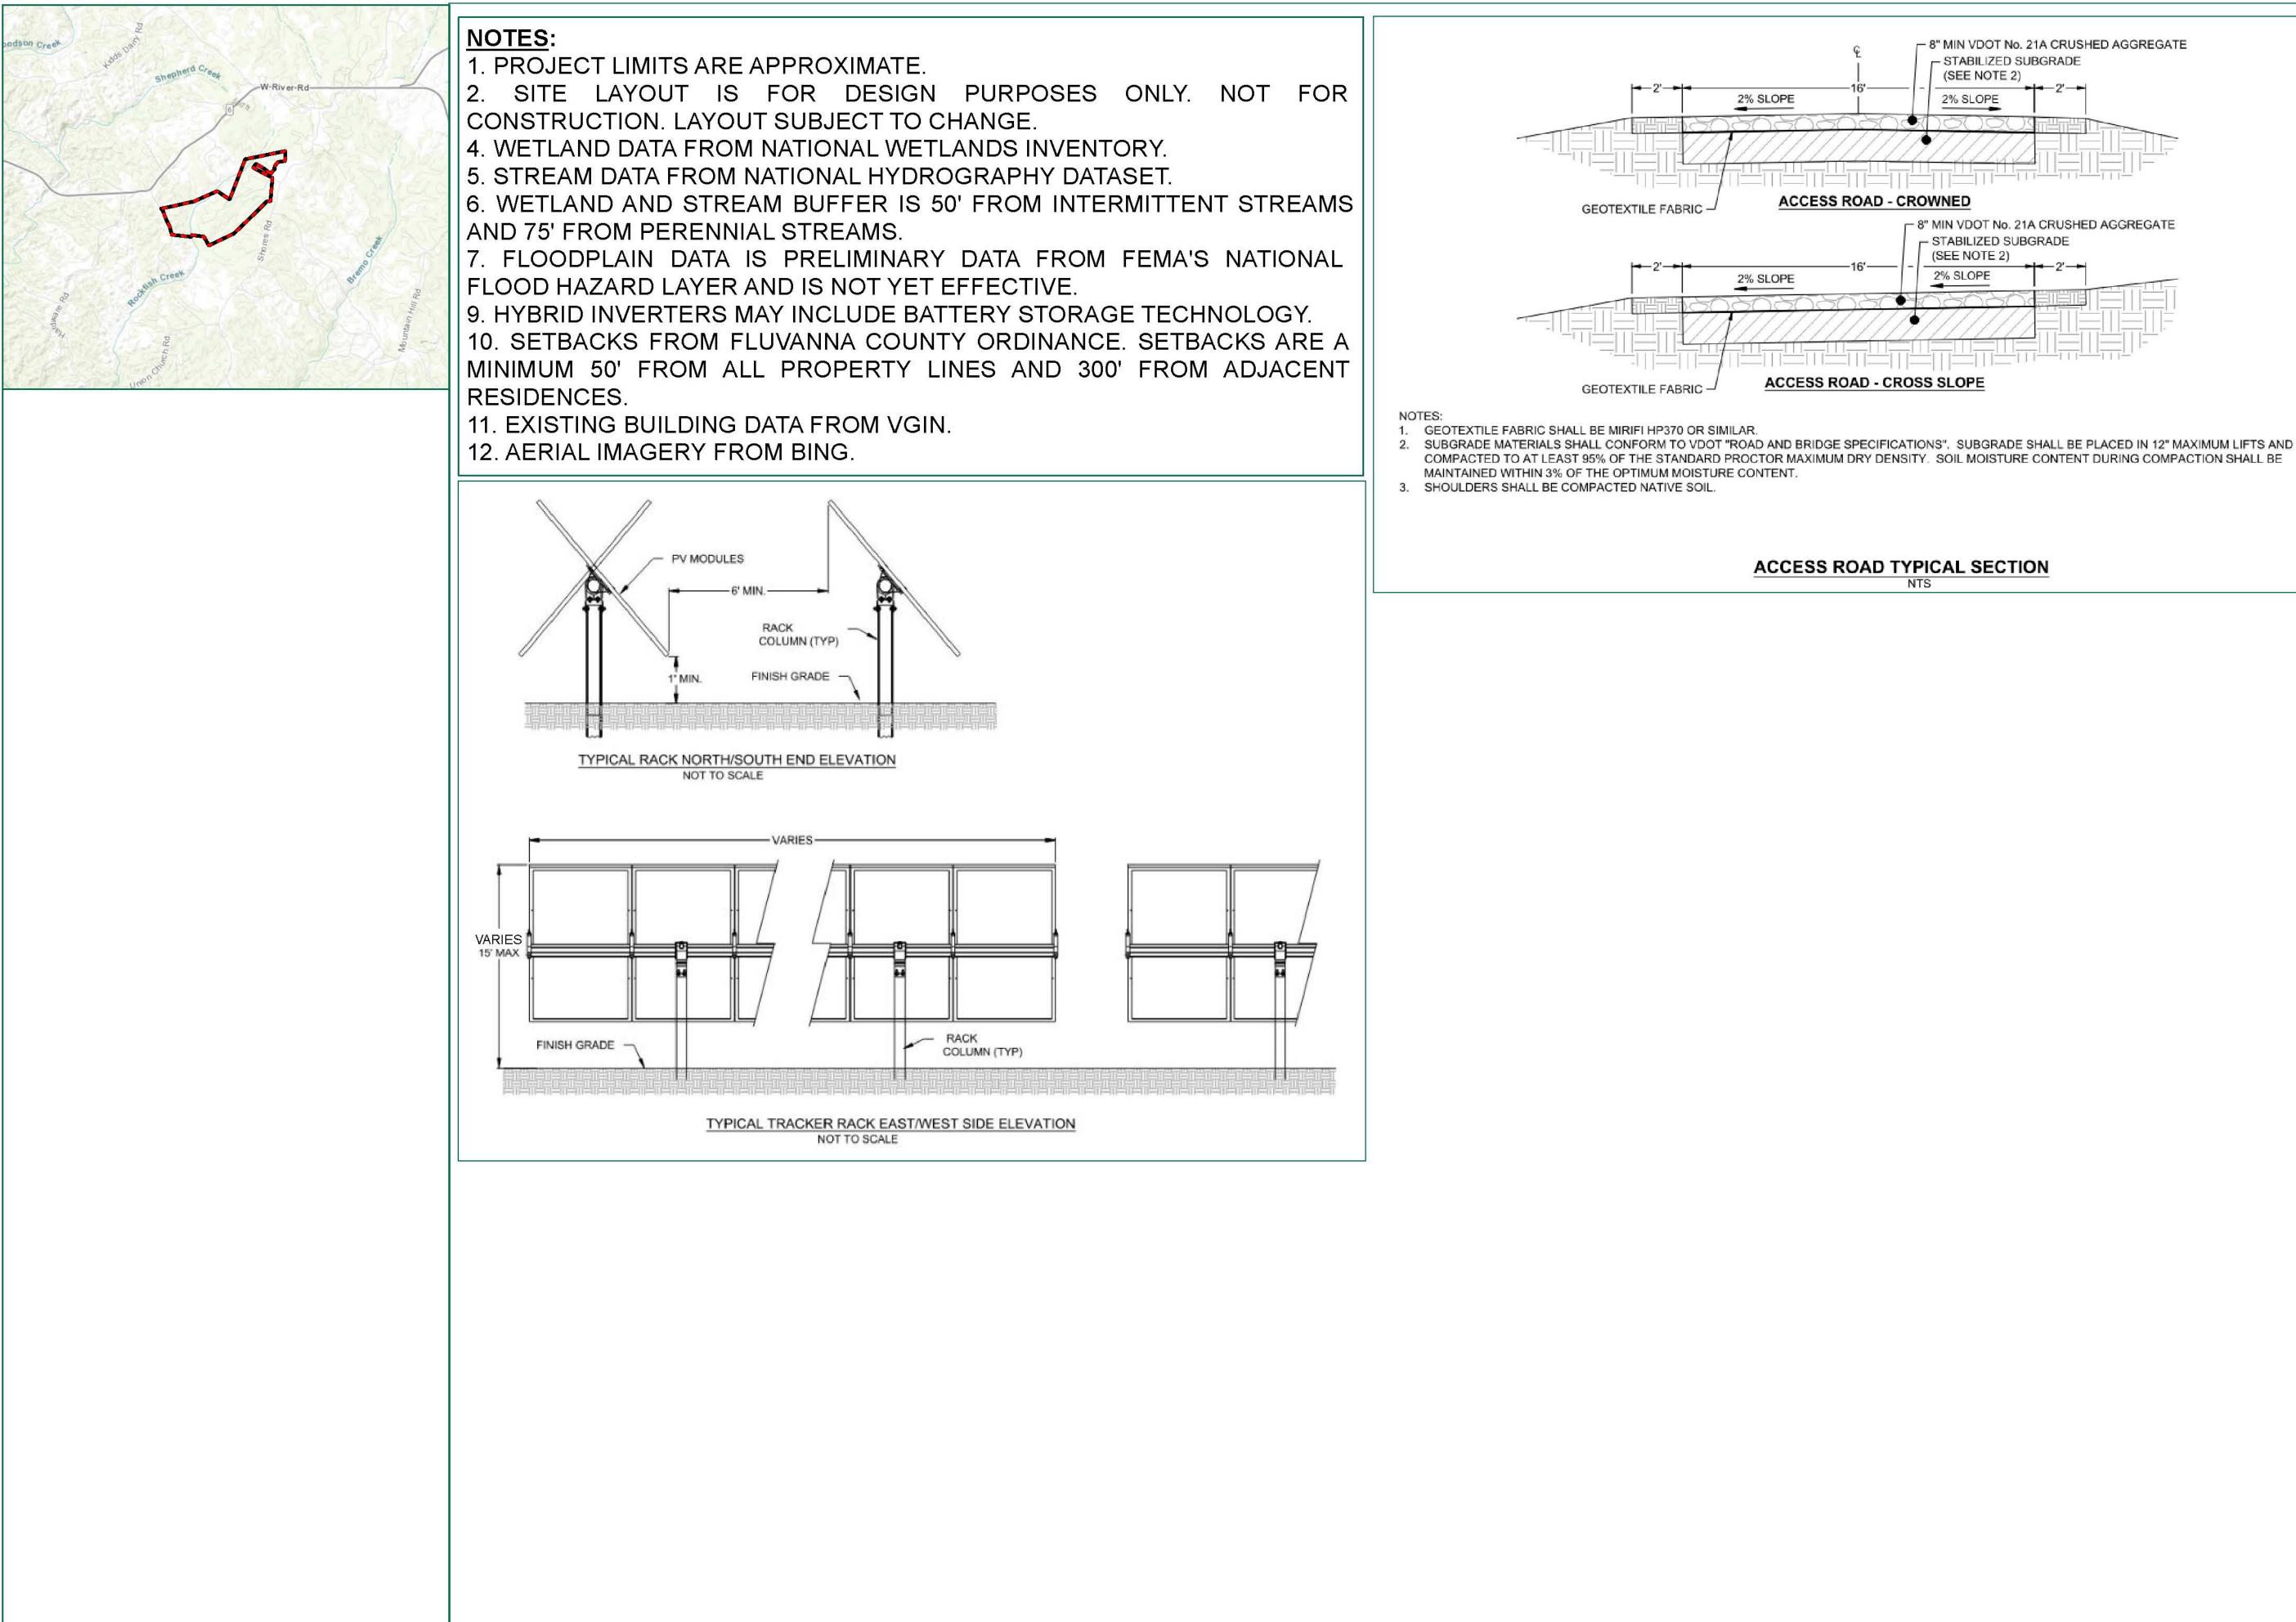

- 1. This Special Use Permit is granted for an up to 38-megawatt utility scale solar generation facility to White Oak Tree Solar, LLC or any successors as the owners or operators of such use on the Property.
- 2. All site activity required for construction, expansion, and/or operation of the utility scale solar generation facility (the "USSGF") shall be limited to the following days and times: All pile driving and site deliveries shall be limited to the hours from sunrise to sunset Monday through Saturday. All other site construction and expansion activity may occur Monday through Sunday from sunrise to sunset and be in compliance with the County noise ordinance, as amended.
- 3. A Construction Traffic Management Plan (the "CTMP"), including certain mitigation measures shall be developed by the applicant, owner, or operator and shall be submitted to the Virginia Department of Transportation (VDOT) and the County Administrator or his designee for review and approval. The CTMP shall address traffic control measures, pre- and post-construction road evaluation, and any necessary repairs to the public roads that are required as a result of any damage from the USSGF site construction and/or expansion.
- 4. A Site Parking and Staging Plan shall be submitted as a part of the Site Development Plan approval process that demonstrates a site access plan directing both employee and delivery traffic to minimize conflicts with local traffic and state roads leading into the site to avoid traffic delays during the peak construction times.
- 5. A Construction Mitigation Plan shall be submitted as a part of the Site Development Plan approval process that addresses dust mitigation whereby water trucks or other approved methods shall be utilized to minimize dust on all construction roads and keep soil and sediment on the Property. Burning operations must follow all local and state burning restrictions and distances from property lines and combustibles. The plan must address both dust and smoke migration so as not to be of a general nuisance to adjoining property owners during site construction, expansion, and/or burning operations on the Property.
- 6. A minimum one hundred fifty (150) foot setback shall be maintained from the property line to the solar panels or associated equipment from all public right-of-ways and all agriculturally and residentially zoned properties, either occupied or unoccupied, until such time the USSGF is decommissioned per the Decommissioning Plan. Once the USSGF had been decommissioned, the setback shall become the underlying zoning district setback amount for such district.
- 7. A minimum of three hundred (300) foot setback shall be maintained from occupied residential structures existing at the time of SUP approval to the solar panels or associated equipment.
- 8. The existing perimeter woodlands vegetation shall be preserved as a buffer strip with a minimum width of seventy-five (75) feet. The woodlands preservation area shall be placed in a recorded landscape easement to be recorded at the time of building permit issuance and shall terminate upon the decommissioning of the Project.

- 9. A fifty (50) foot vegetative buffer utilizing double staggered rows of evergreen trees planted every ten (10) feet on center with a minimum planting height of four (4) feet and achieving eight (8) feet in height within three (3) years shall be installed where there is not existing mature vegetation on the perimeter of the Property along the public right-of-way or adjacent to agricultural or residential land uses. Groundcover for the site should consist of a variety of native groundcovers that benefit bees, birds, and beneficial insects and the use of any synthetic herbicides to control and maintain groundcover areas post-construction or post-expansion shall not be permitted.
- 10. The applicant shall install a permanent security fence, consisting of chain link, 2-inch square mesh, (or comparable fencing) a minimum of 6 feet in height around the USSGF prior to the commencement of operations of the USSGF. Failure to maintain the fence in a good and functional condition will result in revocation of the special use permit.
- 11. The applicant, owners, or operator shall coordinate directly with the Fluvanna County Fire Chief to provide solar energy educational information and/or training to the respective County personnel. Such information and/or training shall address County personnel responses to the solar energy facility use in regards to how to respond to any emergencies that may occur on the Property. The Fire Chief shall be provided with the construction manager's direct contact information during construction or expansion and the remote manager's direct contact information during site operations.
- 12. Payment of all applicable rollback taxes for parcels in the land use program shall be paid a minimum of forty-five (45) days prior to the County's issuance of a land disturbance permit.
- 13. The applicants, owners or operator shall notify VDOT and Fluvanna County in writing thirty (30) days prior to commencing any site construction or logging activity on the Property.
- 14. A Decommissioning Plan shall be approved by the County Administrator or his designee prior to approval of a Site Development Plan or any building permits being issued for the USSGF. If the USSGF is completely inactive or substantially discontinuing the delivery of electricity to an electrical grid for a continuous twenty-four (24) month period, it shall be considered abandoned. The applicant, owners, or operator shall provide notice to the County Administrator or his designee in writing once the property becomes completely inactive as a USSGF. The decommissioning of the site shall commence within six (6) months of the date of receipt of such notice from the applicant, owners, or operator to the County. Such notice shall contain the name and physical address of the entity performing the decommissioning of the solar generation facility.
- 15. Surety. Unless the utility scale solar generating facility project is owned by a public utility within the Commonwealth of Virginia, the net costs of decommissioning shall be secured by an adequate surety in a form agreed to by the County Attorney, including but not limited to a letter of credit, cash, bond or a guarantee by an investment grade entity, posted within 30 days of the project receiving its certificate of completion or equivalent from Fluvanna County to operate the