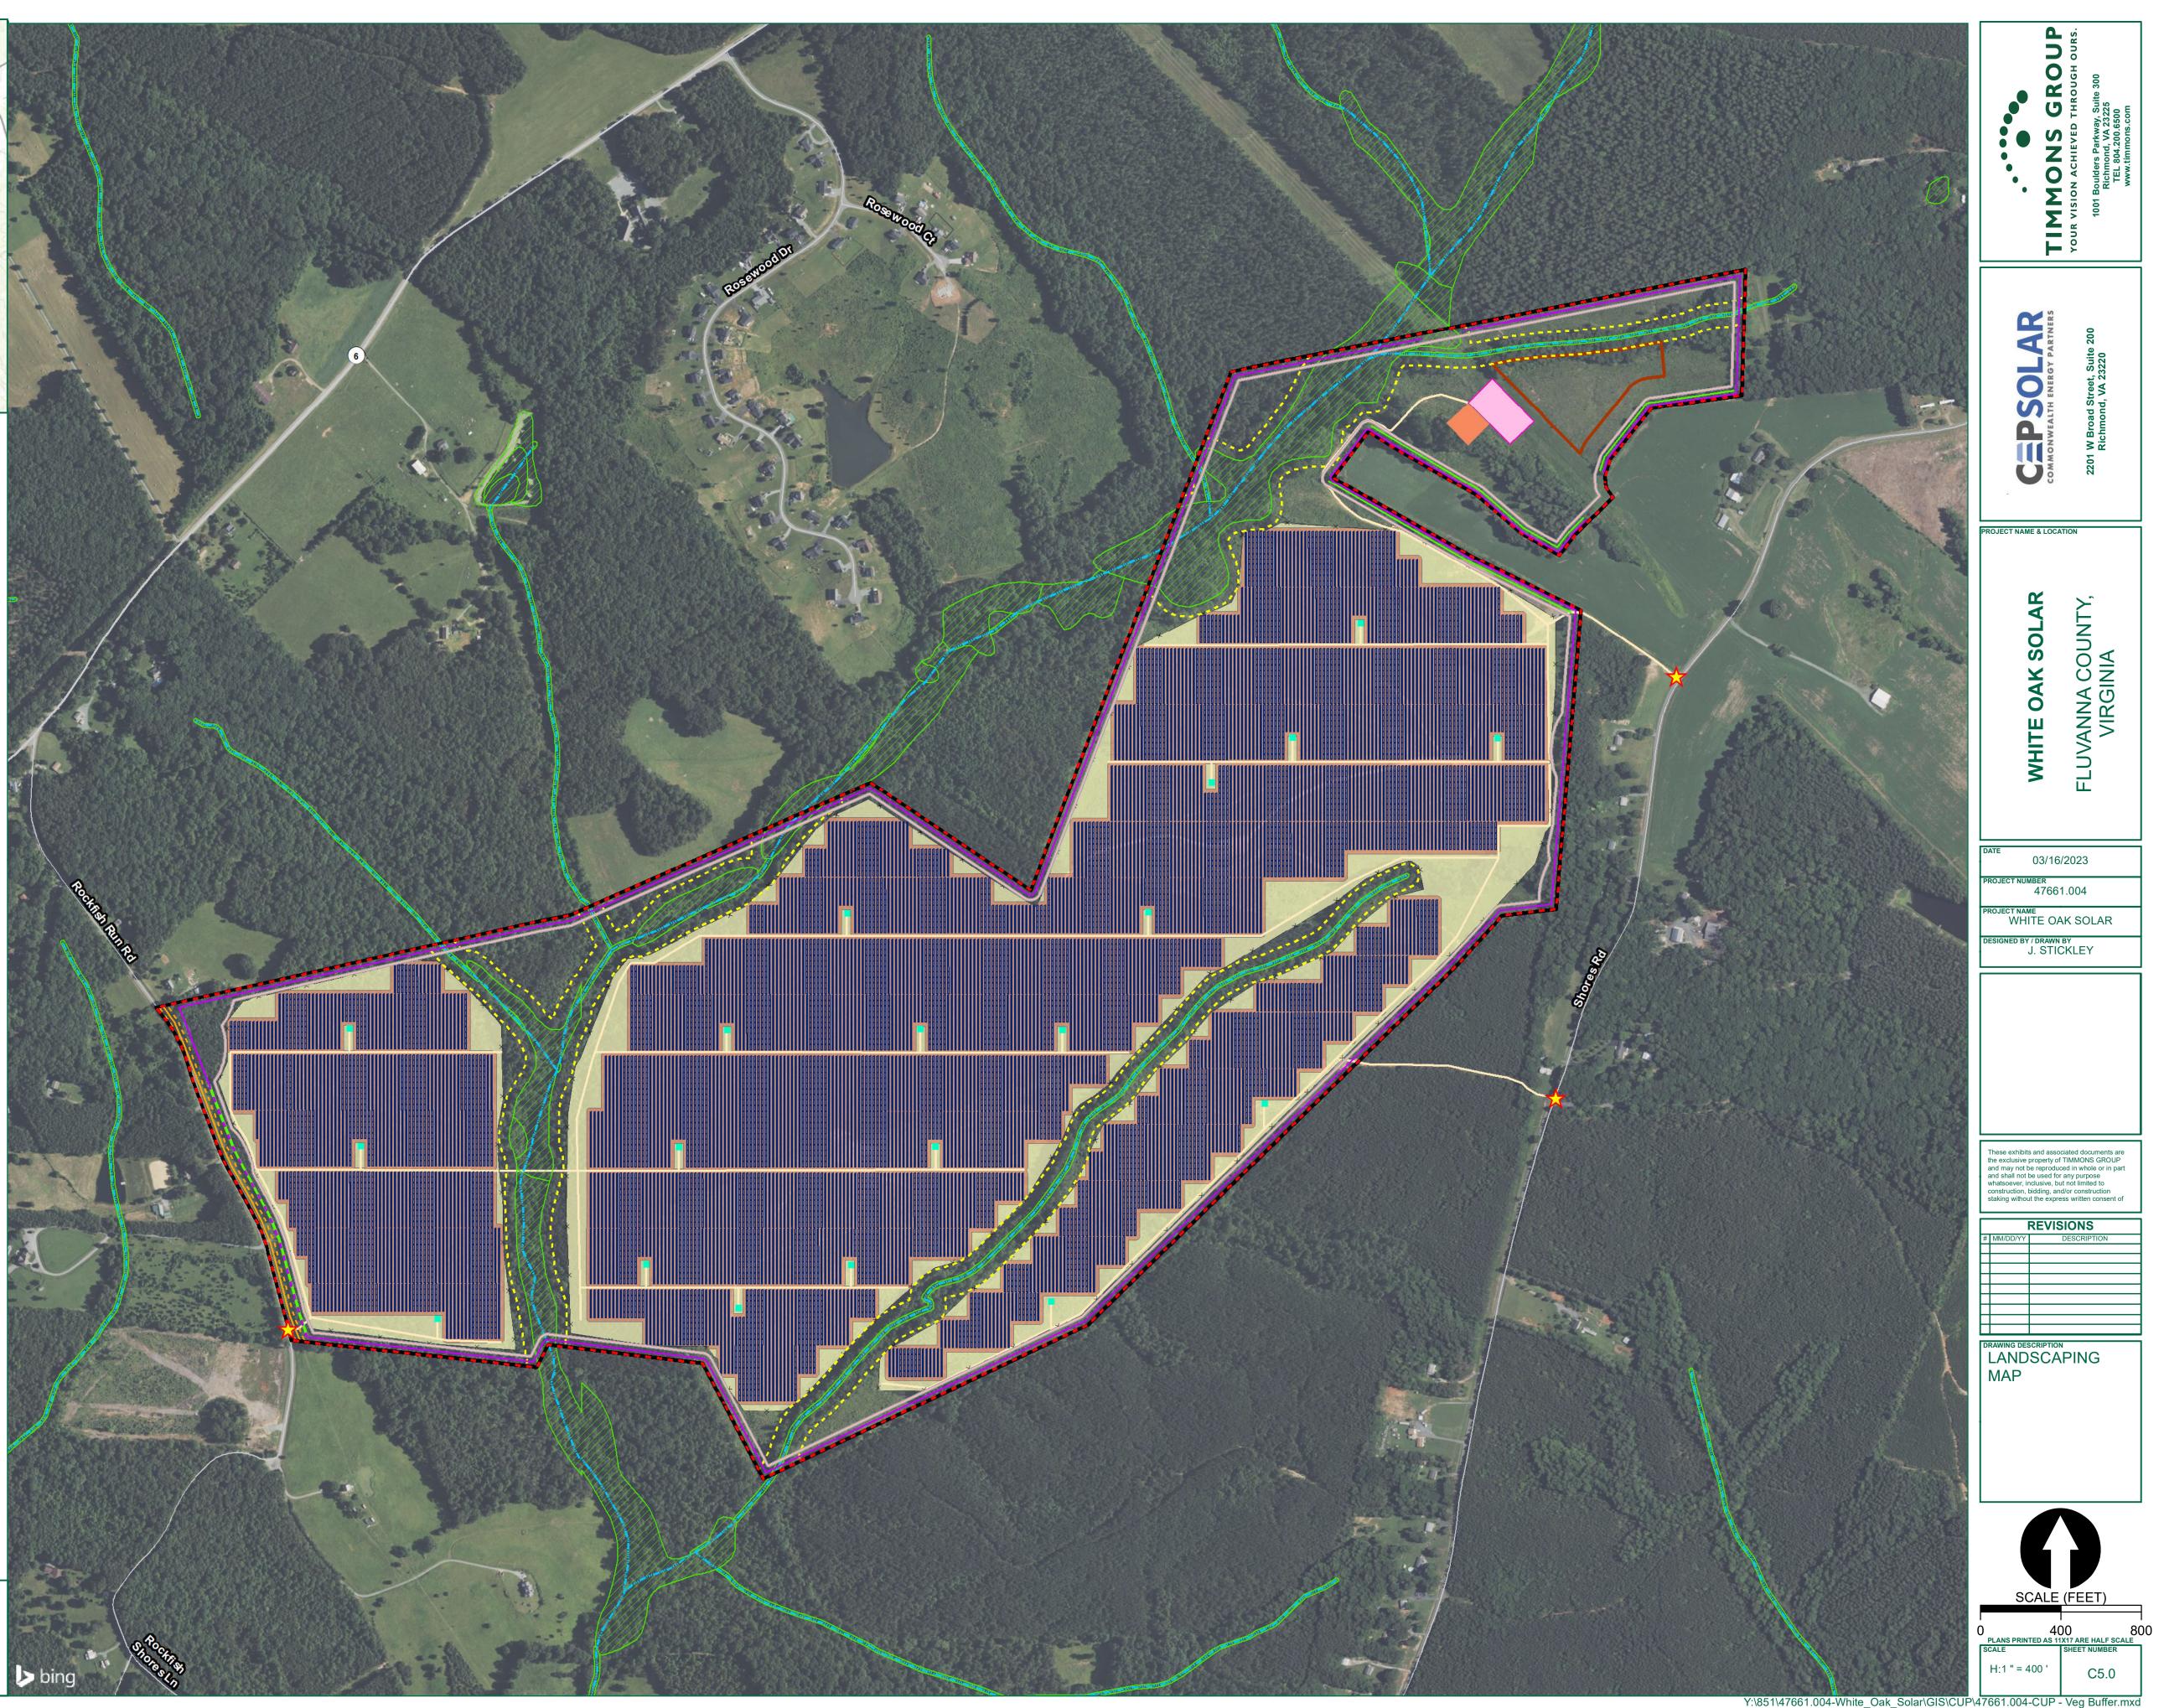

### **Transportation Planning:**

Commonwealth Energy Partners (CEP Solar) has engaged Timmons Group to analyze the development of a solar facility known as White Oak Solar located along Shores Road and Rockfish Run Road within Fluvanna County, VA. The solar site will be served by three (3) entrances; two (2) on Shores Road (Route 640) and one (1) on Rockfish Run Road (Route 683) and which terminates at the solar project.

The northern site entrance on Shores Road will primarily serve as substation access while the two (2) southern entrances will serve site-related traffic both during construction and the operations and site maintenance phases. Four (4) primary roads were identified that will provide access to White Oak Solar. West River Road (Route 6), Cunningham Road (Route 697), Shores Road (Route 640) and Rockfish Run Road (Route 683) with Route 6 being the best route for construction and delivery traffic to the solar site.

<u>Proposed Access Route</u>: Based upon the project location and proposed entrances, it is recommended that site related traffic enter and exit via the proposed route: West River Road (Route 6) provides access to James Madison Highway (US Route 15) which can be used to access Interstate 64 to the north and US Route 60 to the south of the project site. All of the four primary roads listed above have the available carrying capacity to accommodate site-related traffic. However, it should be noted that the local nature of Routes 640, 683 and 697 indicate that these facilities are not designed to accommodate consistent truck traffic and may witness physical degradation through the construction of White Oak Solar. The applicant would be required to return all VDOT roads to the same if not better surface conditions for this project.

- 1. This Special Use Permit is granted for an up to 38-megawatt utility scale solar generation facility to White Oak Tree Solar, LLC or any successors as the owners or operators of such use on the Property.
- 2. All site activity required for construction, expansion, and/or operation of the utility scale solar generation facility (the "USSGF") shall be limited to the following days and times: All pile driving and site deliveries shall be limited to the hours from sunrise to sunset Monday through Saturday. All other site construction and expansion activity may occur Monday through Sunday from sunrise to sunset and be in compliance with the County noise ordinance, as amended.
- 3. A Construction Traffic Management Plan (the "CTMP"), including certain mitigation measures shall be developed by the applicant, owner, or operator and shall be submitted to the Virginia Department of Transportation (VDOT) and the County Administrator or his designee for review and approval. The CTMP shall address traffic control measures, pre- and post-construction road evaluation, and any necessary repairs to the public roads that are required as a result of any damage from the USSGF site construction and/or expansion.
- 4. A Site Parking and Staging Plan shall be submitted as a part of the Site Development Plan approval process that demonstrates a site access plan directing both employee and delivery traffic to minimize conflicts with local traffic and state roads leading into the site to avoid traffic delays during the peak construction times.
- 5. A Construction Mitigation Plan shall be submitted as a part of the Site Development Plan approval process that addresses dust mitigation whereby water trucks or other approved methods shall be utilized to minimize dust on all construction roads and keep soil and sediment on the Property. Burning operations must follow all local and state burning restrictions and distances from property lines and combustibles. The plan must address both dust and smoke migration so as not to be of a general nuisance to adjoining property owners during site construction, expansion, and/or burning operations on the Property.
- 6. A minimum one hundred fifty (150) foot setback shall be maintained from the property line to the solar panels or associated equipment from all public right-of-ways and all agriculturally and residentially zoned properties, either occupied or unoccupied, until such time the USSGF is decommissioned per the Decommissioning Plan. Once the USSGF had been decommissioned, the setback shall become the underlying zoning district setback amount for such district.
- 7. A minimum of three hundred (300) foot setback shall be maintained from occupied residential structures existing at the time of SUP approval to the solar panels or associated equipment.
- 8. The existing perimeter woodlands vegetation shall be preserved as a buffer strip with a minimum width of seventy-five (75) feet. The woodlands preservation area shall be placed in a recorded landscape easement to be recorded at the time of building permit issuance and shall terminate upon the decommissioning of the Project.

- 9. A fifty (50) foot vegetative buffer utilizing double staggered rows of evergreen trees planted every ten (10) feet on center with a minimum planting height of four (4) feet and achieving eight (8) feet in height within three (3) years shall be installed where there is not existing mature vegetation on the perimeter of the Property along the public right-of-way or adjacent to agricultural or residential land uses. Groundcover for the site should consist of a variety of native groundcovers that benefit bees, birds, and beneficial insects and the use of any synthetic herbicides to control and maintain groundcover areas post-construction or post-expansion shall not be permitted.
- 10. The applicant shall install a permanent security fence, consisting of chain link, 2-inch square mesh, (or comparable fencing) a minimum of 6 feet in height around the USSGF prior to the commencement of operations of the USSGF. Failure to maintain the fence in a good and functional condition will result in revocation of the special use permit.
- 11. The applicant, owners, or operator shall coordinate directly with the Fluvanna County Fire Chief to provide solar energy educational information and/or training to the respective County personnel. Such information and/or training shall address County personnel responses to the solar energy facility use in regards to how to respond to any emergencies that may occur on the Property. The Fire Chief shall be provided with the construction manager's direct contact information during construction or expansion and the remote manager's direct contact information during site operations.
- 12. Payment of all applicable rollback taxes for parcels in the land use program shall be paid a minimum of forty-five (45) days prior to the County's issuance of a land disturbance permit.
- 13. The applicants, owners or operator shall notify VDOT and Fluvanna County in writing thirty (30) days prior to commencing any site construction or logging activity on the Property.
- 14. A Decommissioning Plan shall be approved by the County Administrator or his designee prior to approval of a Site Development Plan or any building permits being issued for the USSGF. If the USSGF is completely inactive or substantially discontinuing the delivery of electricity to an electrical grid for a continuous twenty-four (24) month period, it shall be considered abandoned. The applicant, owners, or operator shall provide notice to the County Administrator or his designee in writing once the property becomes completely inactive as a USSGF. The decommissioning of the site shall commence within six (6) months of the date of receipt of such notice from the applicant, owners, or operator to the County. Such notice shall contain the name and physical address of the entity performing the decommissioning of the solar generation facility.
- 15. Surety. Unless the utility scale solar generating facility project is owned by a public utility within the Commonwealth of Virginia, the net costs of decommissioning shall be secured by an adequate surety in a form agreed to by the County Attorney, including but not limited to a letter of credit, cash, bond or a guarantee by an investment grade entity, posted within 30 days of the project receiving its certificate of completion or equivalent from Fluvanna County to operate the