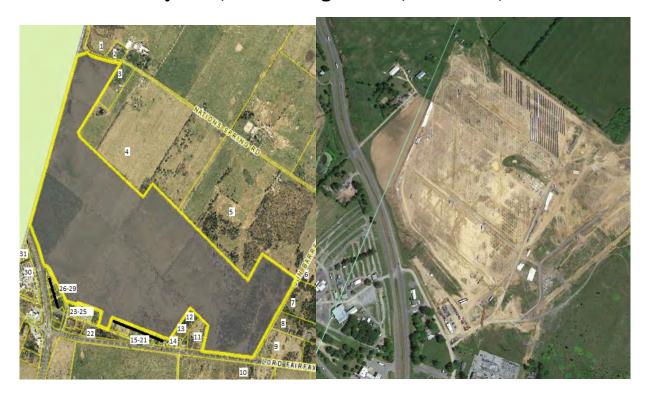

### PLANNING COMMISSION STAFF REPORT

| <b>To:</b> Fluvanna County Planning Commission<br><b>Request:</b> Utility-scale Solar Generation Facility |                                                                                                                                                | <b>From:</b> Douglas Miles, AICP, CZA <b>District:</b> Fork Union Election District                                                                                                                                                                                                                                              |
|-----------------------------------------------------------------------------------------------------------|------------------------------------------------------------------------------------------------------------------------------------------------|----------------------------------------------------------------------------------------------------------------------------------------------------------------------------------------------------------------------------------------------------------------------------------------------------------------------------------|
| <u>General Information</u> :                                                                              |                                                                                                                                                | (SUP) request is to be heard by the Fluvanna sion on Wednesday, November 8, 2023 at 7:00 forming Arts Center.                                                                                                                                                                                                                    |
| <u>Applicant</u> :                                                                                        | White Oak Tree Solar, LL                                                                                                                       | C / Commonwealth Energy Partners (CEP)                                                                                                                                                                                                                                                                                           |
| <u>Representatives</u> :                                                                                  | Harry Kingery and Tyson Utt – Commonwealth Energy Partners (CEP)                                                                               |                                                                                                                                                                                                                                                                                                                                  |
| <u>Requested Action</u> :                                                                                 | request in the A-1, Agricu<br>scale, solar generation fac<br>known as Tax Map 49 Sec<br>A Parcel 35; Tax Map 48<br>parcels are generally locat | ree Solar, LLC – A Special Use Permit<br>ltural, General District to permit a Utility-<br>ility under §22-4-2.2 on 439 +/- acres and<br>ction A Parcels 1, 5 and 8; Tax Map 48 Section<br>Section 14 Parcels 4, 5, 6 and 6-A. These<br>ed east of Rockfish Run Road (SR 683) and<br>640) in the Rural Preservation Area and Fork |
| Existing Zoning:                                                                                          | A-1, General Agricultural                                                                                                                      | Zoning District                                                                                                                                                                                                                                                                                                                  |
| Existing Land Use:                                                                                        | Land is used for silvicultu                                                                                                                    | ral purposes covered with timber                                                                                                                                                                                                                                                                                                 |
| <u>Planning Area</u> :                                                                                    | Rural Preservation Plannin                                                                                                                     | ng Area                                                                                                                                                                                                                                                                                                                          |
| <u>Solar Request</u> :                                                                                    | is proposed on 435 acres of 87 acres being used for set                                                                                        | g current utility-scale solar generation facility<br>of private land spanning eight (8) parcels with<br>tbacks, vegetative buffers and natural resource<br>s will be used for the proposed solar land use.                                                                                                                       |
|                                                                                                           | adjacent properties throug<br>and additional planted buf                                                                                       | imal visibility from public right of ways and<br>h a combination of a retained vegetative buffer<br>fers where necessary. The solar energy project<br>he existing electrical grid serving off-site uses.                                                                                                                         |

**SUP 23:01 White Oak Tree Solar, LLC** – A Special Use Permit request in the A-1, Agricultural, General District to permit a Utility-scale, solar generation facility under §22-4-2.2 on 439 +/- acres and known as Tax Map 49 Section A Parcels 1, 5 and 8; Tax Map 48 Section A Parcel 35; Tax Map 48 Section 14 Parcels 4, 5, 6 and 6-A. These parcels are generally located east of Rockfish Run Road (SR 683) and west of Shores Road (SR 640) in the Rural Preservation Area and Fork Union Election District.