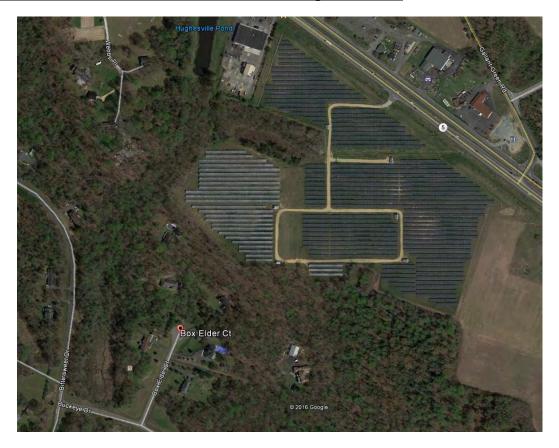

### PLANNING COMMISSION STAFF REPORT

| <b>To:</b> Fluvanna County Planning Commission<br><b>Request:</b> Utility-scale Solar Generation Facility |                                                                                                                                                | <b>From:</b> Douglas Miles, AICP, CZA <b>District:</b> Fork Union Election District                                                                                                                                                                                                                                              |
|-----------------------------------------------------------------------------------------------------------|------------------------------------------------------------------------------------------------------------------------------------------------|----------------------------------------------------------------------------------------------------------------------------------------------------------------------------------------------------------------------------------------------------------------------------------------------------------------------------------|
| <u>General Information</u> :                                                                              |                                                                                                                                                | (SUP) request is to be heard by the Fluvanna sion on Wednesday, November 8, 2023 at 7:00 forming Arts Center.                                                                                                                                                                                                                    |
| <u>Applicant</u> :                                                                                        | White Oak Tree Solar, LL                                                                                                                       | C / Commonwealth Energy Partners (CEP)                                                                                                                                                                                                                                                                                           |
| <u>Representatives</u> :                                                                                  | Harry Kingery and Tyson Utt – Commonwealth Energy Partners (CEP)                                                                               |                                                                                                                                                                                                                                                                                                                                  |
| <u>Requested Action</u> :                                                                                 | request in the A-1, Agricu<br>scale, solar generation fac<br>known as Tax Map 49 Sec<br>A Parcel 35; Tax Map 48<br>parcels are generally locat | ree Solar, LLC – A Special Use Permit<br>ltural, General District to permit a Utility-<br>ility under §22-4-2.2 on 439 +/- acres and<br>ction A Parcels 1, 5 and 8; Tax Map 48 Section<br>Section 14 Parcels 4, 5, 6 and 6-A. These<br>ed east of Rockfish Run Road (SR 683) and<br>640) in the Rural Preservation Area and Fork |
| Existing Zoning:                                                                                          | A-1, General Agricultural                                                                                                                      | Zoning District                                                                                                                                                                                                                                                                                                                  |
| Existing Land Use:                                                                                        | Land is used for silvicultu                                                                                                                    | ral purposes covered with timber                                                                                                                                                                                                                                                                                                 |
| <u>Planning Area</u> :                                                                                    | Rural Preservation Plannin                                                                                                                     | ng Area                                                                                                                                                                                                                                                                                                                          |
| <u>Solar Request</u> :                                                                                    | is proposed on 435 acres of 87 acres being used for set                                                                                        | g current utility-scale solar generation facility<br>of private land spanning eight (8) parcels with<br>tbacks, vegetative buffers and natural resource<br>s will be used for the proposed solar land use.                                                                                                                       |
|                                                                                                           | adjacent properties throug<br>and additional planted buf                                                                                       | imal visibility from public right of ways and<br>h a combination of a retained vegetative buffer<br>fers where necessary. The solar energy project<br>he existing electrical grid serving off-site uses.                                                                                                                         |

**SUP 23:01 White Oak Tree Solar, LLC** – A Special Use Permit request in the A-1, Agricultural, General District to permit a Utility-scale, solar generation facility under §22-4-2.2 on 439 +/- acres and known as Tax Map 49 Section A Parcels 1, 5 and 8; Tax Map 48 Section A Parcel 35; Tax Map 48 Section 14 Parcels 4, 5, 6 and 6-A. These parcels are generally located east of Rockfish Run Road (SR 683) and west of Shores Road (SR 640) in the Rural Preservation Area and Fork Union Election District.