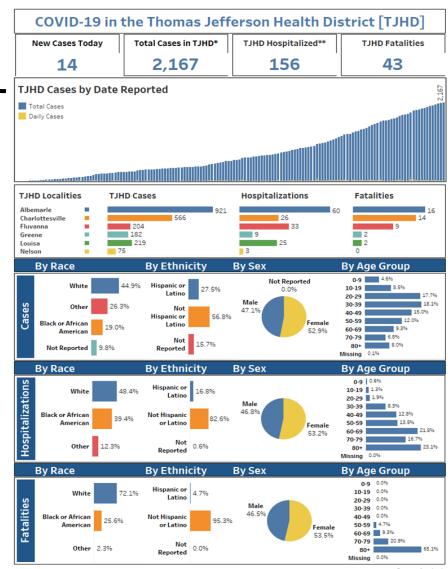

#### **Announcements and Updates**

- Current Fluvanna COVID Cases
  - Total Cases: 204
  - Hospitalizations: 33
  - Fatalities: 9

<sup>\*</sup>Includes both people with a positive test (confirmed), and symptomatic with a confirmed exposure to COVID-19 (clinically diagnosed) \*\*Hospitalization status at time case was investigated by VDH. This underrepresents the total number of people hospitalized in TJHD 8/19/2020