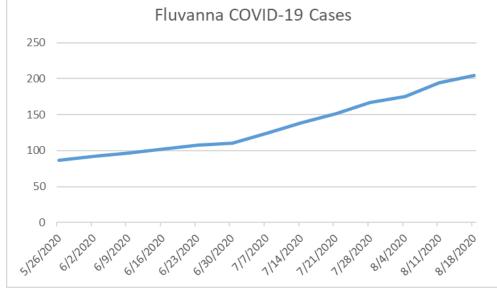

#### 06/09/20 06/23/20 06/30/20 07/14/20 05/26/20 06/02/20 06/16/20 07/07/20 07/21/20 07/28/20 08/04/20 08/11/20 08/18/20 87 92 97 102 124 151 108 110 139 167 175 194 204 5.7% 5.9% 1.9% 4.8% 5.2% 5.4% 5.2% 12.7% 12.1% 8.6% 10.6% 10.9% Ω

#### **Announcements and Updates**

- Current Fluvanna COVID Cases
  - Total Cases: 204
  - Hospitalizations: 33
  - Fatalities: 9

<sup>\*</sup>Includes both people with a positive test (confirmed), and symptomatic with a confirmed exposure to COVID-19 (clinically diagnosed) \*\*Hospitalization status at time case was investigated by VDH. This underrepresents the total number of people hospitalized in TJHD 8/19/2020