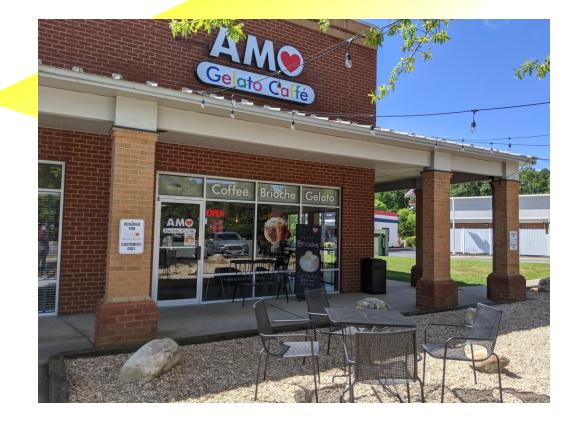

## **Spotlight on Business**

#### Amo Gelato Caffé

- Opened in July 20<sup>th</sup> .
- Located at Jefferson Centre on Turkeysag Trail.
- Open 10 am 9 pm every day.
- Delicious dessert options!