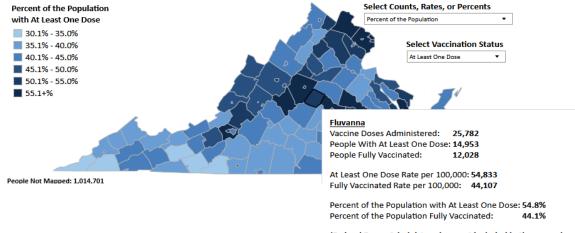

#### **COVID-19 in Virginia: Vaccine Summary**

Dashboard Updated: 6/2/2021 **COVID-19 Vaccinations in Virginia** 

#### Total Doses Administered - 8,230,004

People Vaccinated with at Least One Dose\*

4,696,591

% of the Population Vaccinated with at **Least One Dose** 

55.0%

67.3%

% of the Adult (18+) Population Vaccinated with at Least One Dose

**People Fully** Vaccinated^

3,808,074

% of the Adult (18+)

% of the Population

**Fully Vaccinated** 

44.6%

Population Fully Vaccinated 56.1%

#### People Vaccinated by Locality of Residence and Vaccination Status - Percent of the Population

(Federal Doses Administered are not included in these numbers)

<sup>\*</sup> People vaccinated with one dose of a two-dose vaccine and one dose of a single dose vaccine, including doses administered through the Federal CDC Pharmacy Partnership. Doses on the Federal Doses Administered dashboard are included.

<sup>^</sup> People vaccinated with two doses of a two-dose vaccine and one dose of a single dose vaccine, including doses administered through the Federal CDC Pharmacy Partnership. Doses on the Federal Doses Administered dashboard are included.