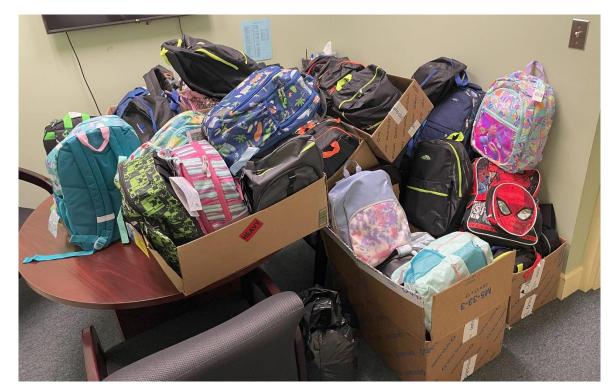

## **Announcements and Updates**

Social Services had their back-to-school program again this year.

- 163 backpacks filled with school supplies were donated by Bybee's Road Baptist Church, Fluvanna Baptist Church and Lake Christian Church.
- Social Services also had a collection box in the office for employee contributions.
- This was the most that's ever been donated so a huge thank you goes out to the churches and to Jane Wilson for coordinating the program.