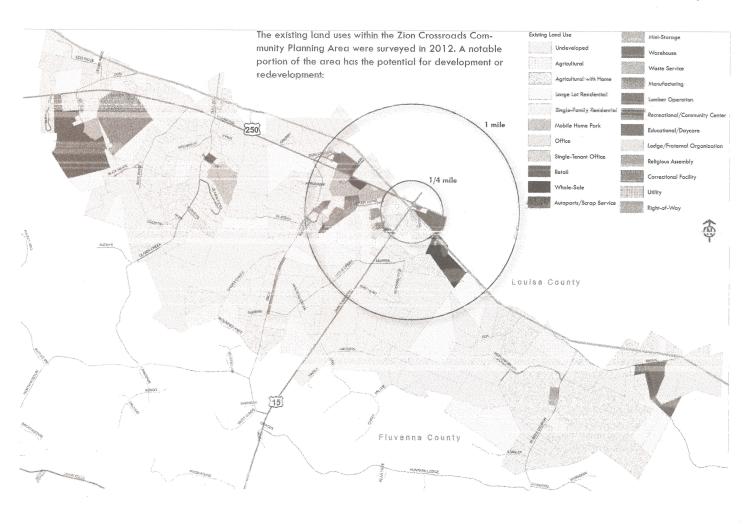

(Attachment A)

**Location:** The affected property is located along James Madison Highway

(U.S. Route 15) approximately 0.4 miles south of the intersection with Richmond Road (U. S. Route 250). The property is within the Zion Crossroads Community Planning Area and the Columbia

Election District. (Attachment B)

**Existing Zoning:** A-1, Agricultural, General (Attachment C)

**Proposed Zoning:** B-1, Business, General

**Existing Land Use:** Residential

**Planning Area:** Zion Crossroads Community Planning Area

### **Land Use Chapter:**

The Comprehensive Plan designates this property as within the Zion Crossroads Community Planning Area. According to this chapter, "Zion Crossroads is envisioned to be the most intensely developed part of the county, consisting of regional mixed-use, regional employment, and neighborhood mixed-use developments. This area is the county's primary regional economic development area and is targeted as a regional employment center with primarily mixed-use, mixed-income development."

### **Economic Development Chapter:**

According to this chapter, "the primary infrastructure service areas will be the Zion Crossroads, Lake Monticello, and Fork Union community planning areas" and "Zion Crossroads is considered the most viable area to attract light industrial, technology business, medical facilities, and retail." This property is located in close proximity to business and light industrial development.