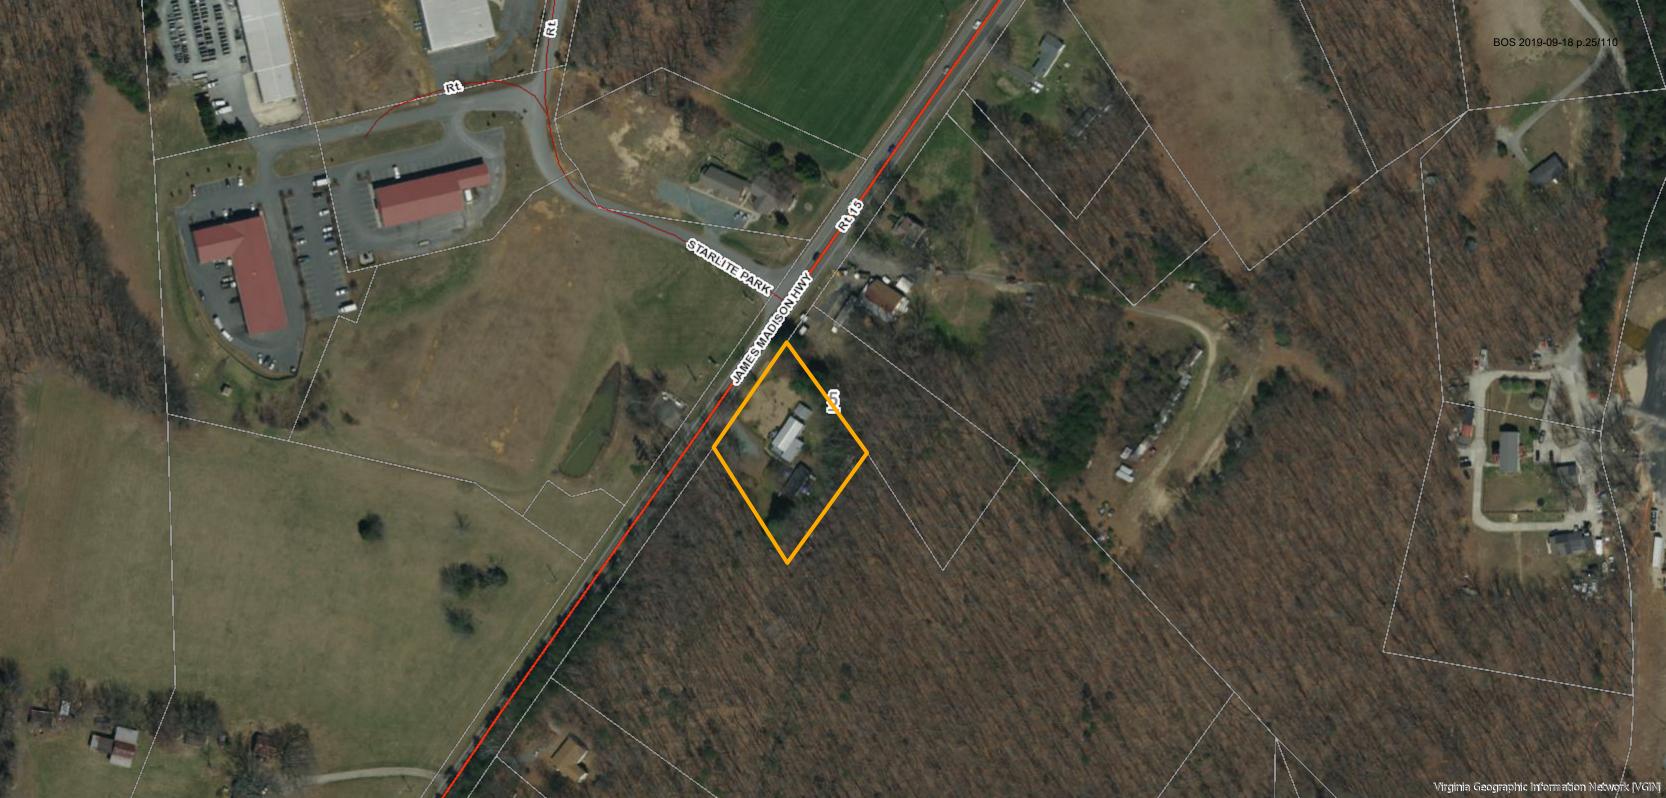

(Attachment A)

**Location:** The affected property is located along James Madison Highway

(U.S. Route 15) approximately 0.4 miles south of the intersection with Richmond Road (U. S. Route 250). The property is within the Zion Crossroads Community Planning Area and the Columbia

### **Analysis:**

The applicant is requesting to rezone 0.957 acres of Tax Map 5, Section 9, Parcel 2 from A-1, Agricultural, General to B-1, Business, General. The subject property is located along James Madison Highway (U.S. Route 15) approximately 0.4 miles south of the intersection with Richmond Road (U. S. Route 250).