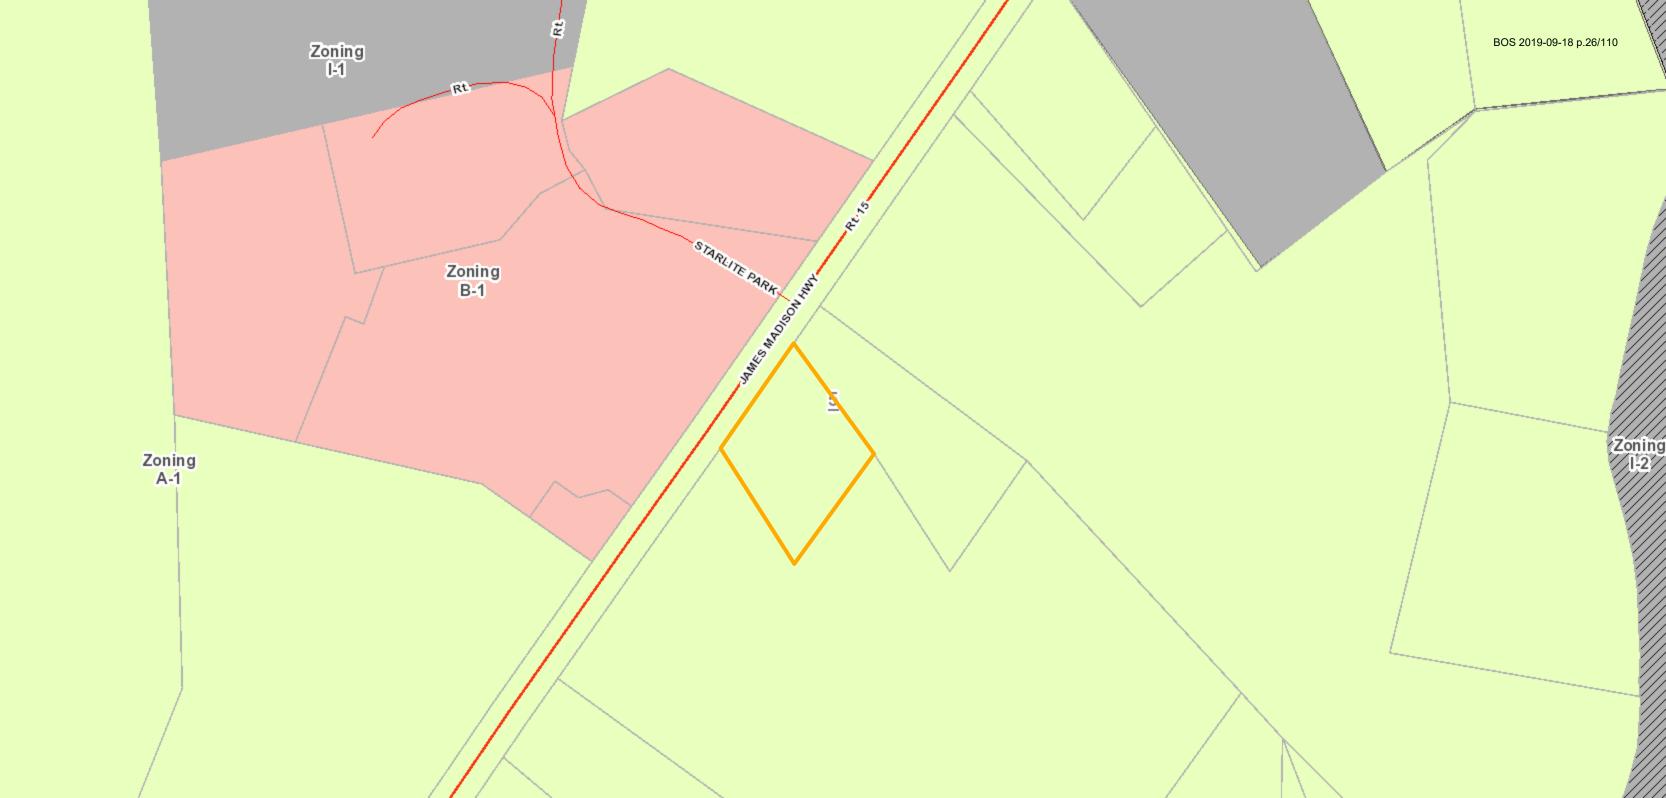

Election District. (Attachment B)

**Existing Zoning:** A-1, Agricultural, General (Attachment C)

**Proposed Zoning:** B-1, Business, General

**Existing Land Use:** Residential

**Planning Area:** Zion Crossroads Community Planning Area

Adjacent Land Use: Adjacent properties are zoned A-1 and B-1.

**Zoning History:** None

### **Analysis:**

The applicant is requesting to rezone 0.957 acres of Tax Map 5, Section 9, Parcel 2 from A-1, Agricultural, General to B-1, Business, General. The subject property is located along James Madison Highway (U.S. Route 15) approximately 0.4 miles south of the intersection with Richmond Road (U. S. Route 250).