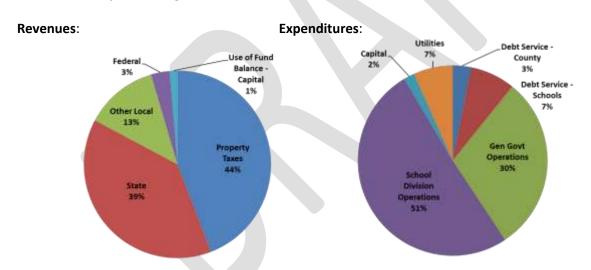

s the County's funding portion from the General Fund.
- As of June 30, 2019:
  - Unassigned restricted fund balance is \$9,125,690.
  - Unassigned unrestricted fund balance is \$7,507,060 (use toward capital projects).
    - Currently \$6,009,239



#### **New Revenue Sources:**

- Staff continues to review and investigate other potential new and existing revenue sources. New sources would include:
  - Business license/registration requirement
  - Vehicle License Fee revisions
  - Building inspections, development, and other service fees revisions
  - Meals Tax; could work on in FY21. If passed by the voters, wouldn't see new revenues until FY22 (~\$300-\$600K annually).

FY21 Revenues and Expenditures - Mary Anna Twisdale, Finance Director

#### FY21 COAD Proposed Budget - \$84,519,295:



#### **General Fund Revenue Summary – FY19-21:**

| Α                           | В            | С            | D            | E            | F            |
|-----------------------------|--------------|--------------|--------------|--------------|--------------|
|                             |              | FY20 Amended |              | Over/(Under) | FY20 to FY21 |
| Revenue Source              | FY19 Actual  | Budget       | FY21 COAD    | Budget       | Inc/Dec      |
|                             |              |              |              | (D-C)        | (D-C)/C      |
| <b>General Property Tax</b> | \$36,606,379 | \$37,153,145 | \$37,824,690 | \$671,545    | 1.8%         |
| Other local taxes           | \$4,440,613  | \$4,466,500  | \$4,475,099  | \$8,599      | 0.2%         |