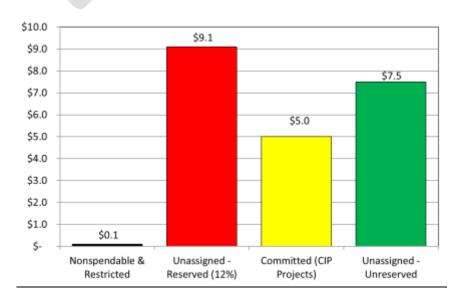

| -9.11%                  |
| Debt Service          | 8,553,148    | 9,242,684              | 9,126,242    | (\$116,442)            | -1.26%                  |
| Total                 | \$47,287,054 | \$51,729,668           | \$52,247,261 | \$517,593              | 1.00%                   |

## FY21 Debt Service:

| County Projects                                 | \$2,475,742 |
|-------------------------------------------------|-------------|
| School Projects                                 | \$6,485,499 |
| FY21 Debt Service (Non-Enterprise)              | \$8,961,241 |
| Enterprise Funds (FUSD, Sewer & ZXR)            | \$680,412   |
| Total FY21 Debt Service (Inc. Enterprise Funds) | \$9,641,653 |

## **Fund Balance Overview:**

• General Fund Balance (\$M) – as of June 30, 2019



## Fund Balance

| FY19 Year End Audited Total Fund Balance:                          | \$21,693,269 |
|--------------------------------------------------------------------|--------------|
| Nonspendable & Restricted                                          | \$71,026     |
| Unassigned – Reserved (12%)                                        | \$9,125,690  |
| Committed (CIP Projects)                                           | \$4,989,493  |
| Unassigned Fund Balance – Excess Above Policy Target:              | \$7,507,060  |
| Less: FY19/FY20 Automatic Carryover – PARC – 07.01.19              | - \$5,000    |
| Less: FY20 ZXR Waterworks Operations Plan Development - 07.02.19   | - \$53,250   |
| Less: FY20 Water and Sewer Master Plan – 07.02.19                  | - \$235,570  |
| Less: