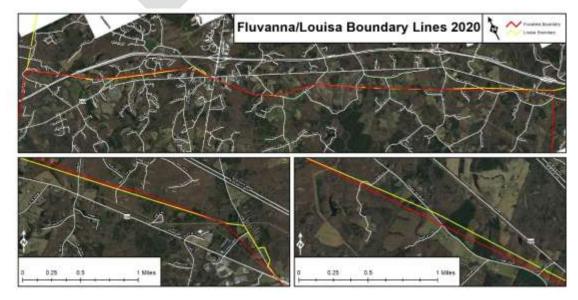

Fluvanna/Louisa Boundary Line – Eric Dahl, County Administrator presented a summary of the Fluvanna-Louisa Boundary Line Agreement

### **Options for Changing County Boundary Line:**

#### History:

- Boards of Supervisors of each locality agree on the boundary line
- Advertise Intent to Approve Agreement for 2 consecutive weeks
- Public Hearings held in each locality
- Notice of Board Action sent to each affected property owner
- Adoption of the Agreement by both Boards
- Petitions filed in each locality
- Notice of filing sent to each affected property owner
- Circuit Court approves Boundary Line Agreement
- · Notification is sent to the Board of Elections

#### **Process:**

- Boards of Supervisors of each locality agree on the boundary line
- Advertise Intent to Approve Agreement for 2 consecutive weeks

#### **Board of Supervisors Minutes**

- Public Hearings held in each locality
- Notice of Board Action sent to each affected property owner
- Adoption of the Agreement by both Boards
- · Petitions filed in each locality
- Notice of filing sent to each affected property owner
- Circuit Court approves Boundary Line Agreement
- Notification is sent to the Board of Elections

#### **Next Steps:**

- Fluvanna and Louisa Supervisors, Commissioners of the Revenue, and Staff meet to discuss proposal for changing/agreeing to County Boundary Line
- · Prepare information for residents regarding the proposed boundary line changes
- Reach agreement with Louisa for proposed Boundary Line Agreement (BLA); circulate BLA between localities for preliminary approval
- Advertise Intent to Approve BLA Agreement for 2 consecutive weeks
- · Advertise and hold a Public Hearing
- Adopt BLA
- File Petitions with Circuit Court
- · Notify Board of Elections

#### **Potential Concerns About Changing County Boundary Line:**

- Will I have to change schools?
- Will I be taxed in a different County?
- Will I have to change my voting location?
- Who will respond if I have an emergency?
- Can this affect Census allocation of federal funding?