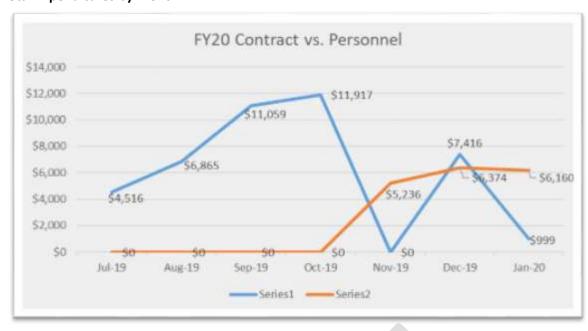

HVAC Personnel Cost Analysis Update- Jessica Rice, HR Manager, provided an update on HVAC personnel costs since the new position was approved by the Board of Supervisors on September 4, 2019.

#### **HVAC Total Expenditures:**

| HVAC Expenses                     | FY19          | FY18          | FY17          | FY16          | FY15          |
|-----------------------------------|---------------|---------------|---------------|---------------|---------------|
| Contract - Labor (50%)            | \$ 35,510.00  | \$ 40,125.00  | \$ 16,324.50  | \$ 41,513.50  | \$ 52,307.03  |
| Contract - Materials (50%)        | \$ 35,510.00  | \$ 40,125.00  | \$ 16,324.50  | \$ 41,513.50  | \$ 52,307.04  |
| Hourly - Labor                    | \$ 75,192.92  | \$ 64,544.20  | \$ 56,627.65  | \$ 73,312.96  | \$ 50,715.75  |
| Hourly - Materials                | \$ 33,101.77  | \$ 30,398.22  | \$ 23,020.71  | \$ 64,647.82  | \$ 29,187.09  |
| Preventative Maint Labor (95%)    | \$ 46,428.40  | \$ 37,247.60  | \$ 37,537.35  | \$ 28,693.80  | \$ 28,693.80  |
| Preventative Maint Materials (5%) | \$ 2,443.60   | \$ 1,960.40   | \$ 1,975.65   | \$ 1,510.20   | \$ 1,510.20   |
| Service Calls and Mileage         | \$ 5,196.00   | \$ 4,989.17   | \$ 4,310.00   | \$ 6,048.00   | \$ 4,664.00   |
| Subtotal Labor                    | \$ 157,131.32 | \$ 141,916.80 | \$ 110,489.50 | \$ 143,520.26 | \$ 131,716.58 |
| Subtotal Material                 | \$ 71,055.37  | \$ 72,483.62  | \$ 41,320.86  | \$ 107,671.52 | \$ 83,004.33  |
| Subtotal Service Calls & Mileage  | \$ 5,196.00   | \$ 4,989.17   | \$ 4,310.00   | \$ 6,048.00   | \$ 4,664.00   |
| Grand Total                       | \$ 233,382.69 | \$ 219,389.59 | \$ 156,120.36 | \$ 257,239.78 | \$ 219,384.91 |