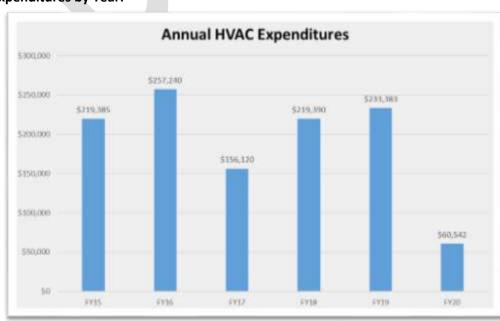

HVAC Personnel Cost Analysis Update- Jessica Rice, HR Manager, provided an update on HVAC personnel costs since the new position was approved by the Board of Supervisors on September 4, 2019.

#### **HVAC Total Expenditures:**

| HVAC Expenses                     | FY19          | FY18          | FY17          | FY16          | FY15          |
|-----------------------------------|---------------|---------------|---------------|---------------|---------------|
| Contract - Labor (50%)            | \$ 35,510.00  | \$ 40,125.00  | \$ 16,324.50  | \$ 41,513.50  | \$ 52,307.03  |
| Contract - Materials (50%)        | \$ 35,510.00  | \$ 40,125.00  | \$ 16,324.50  | \$ 41,513.50  | \$ 52,307.04  |
| Hourly - Labor                    | \$ 75,192.92  | \$ 64,544.20  | \$ 56,627.65  | \$ 73,312.96  | \$ 50,715.75  |
| Hourly - Materials                | \$ 33,101.77  | \$ 30,398.22  | \$ 23,020.71  | \$ 64,647.82  | \$ 29,187.09  |
| Preventative Maint Labor (95%)    | \$ 46,428.40  | \$ 37,247.60  | \$ 37,537.35  | \$ 28,693.80  | \$ 28,693.80  |
| Preventative Maint Materials (5%) | \$ 2,443.60   | \$ 1,960.40   | \$ 1,975.65   | \$ 1,510.20   | \$ 1,510.20   |
| Service Calls and Mileage         | \$ 5,196.00   | \$ 4,989.17   | \$ 4,310.00   | \$ 6,048.00   | \$ 4,664.00   |
| Subtotal Labor                    | \$ 157,131.32 | \$ 141,916.80 | \$ 110,489.50 | \$ 143,520.26 | \$ 131,716.58 |
| Subtotal Material                 | \$ 71,055.37  | \$ 72,483.62  | \$ 41,320.86  | \$ 107,671.52 | \$ 83,004.33  |
| Subtotal Service Calls & Mileage  | \$ 5,196.00   | \$ 4,989.17   | \$ 4,310.00   | \$ 6,048.00   | \$ 4,664.00   |
| Grand Total                       | \$ 233,382.69 | \$ 219,389.59 | \$ 156,120.36 | \$ 257,239.78 | \$ 219,384.91 |

## **HVAC Total Expenditures by Year:**