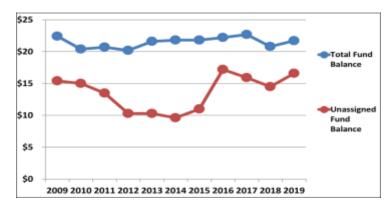

funding requirements.
- Cannot continue to defer essential maintenance, facilities, equipment, and vehicles; before long they will be beyond effective life, potentially compromise safety, or fail at a critical time of use.

• Debt service financing may be required to maintain adequate and safe service levels for the community.

#### **Fund Balance:**

- Fluvanna continues to adhere to a conservative fund balance policy that maintains unassigned restricted fund balance at a minimum of 12% of General Fund revenues and the School Fund revenues, less the County's funding portion from the General Fund.
- As of June 30, 2019:
  - Unassigned restricted fund balance is \$9,125,690.
  - Unassigned unrestricted fund balance is \$7,507,060 (use toward capital projects).
    - Currently \$6,009,239



#### **New Revenue Sources:**

- Staff continues to review and investigate other potential new and existing revenue sources. New sources would include:
  - Business license/registration requirement
  - Vehicle License Fee revisions
  - Building inspections, development, and other service fees revisions
  - Meals Tax; could work on in FY21. If passed by the voters, wouldn't see new revenues until FY22 (~\$300-\$600K annually).

FY21 Revenues and Expenditures - Mary Anna Twisdale, Finance Director

#### FY21 COAD Proposed Budget - \$84,519,295:



#### **General Fund Revenue Summary – FY19-21:**

| Α                           | В            | С            | D            | E            | F            |
|-----------------------------|--------------|--------------|--------------|-------------