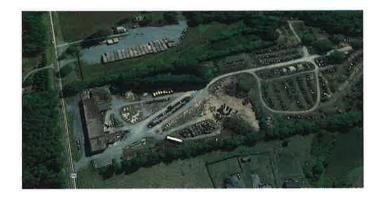

A, front portion of Parcel 27. (Attachment A)

**Location:** The affected property is located along Richmond Road (U.S. Route

250), approximately 0.16 miles west of the intersection of Zion Road (State Route 627) and Memory Lane (State Route 698). The property is within the Zion Crossroads Community Planning Area

and the Palmyra Election District. (Attachment B)

**Existing Zoning:** A-1, General Agricultural Zoning District (Attachment C)

**Proposed Zoning:** I-1, Limited Industrial Zoning District with proffered conditions

**Existing Land Use:** Vacant Building

**Planning Area:** Zion Crossroads Community Planning Area

Adjacent Zoning: Adjacent properties are zoned A-1, I-1 and R-3 zoning

**Zoning History:** A salvage yard operated by Cosner Brothers was formerly located