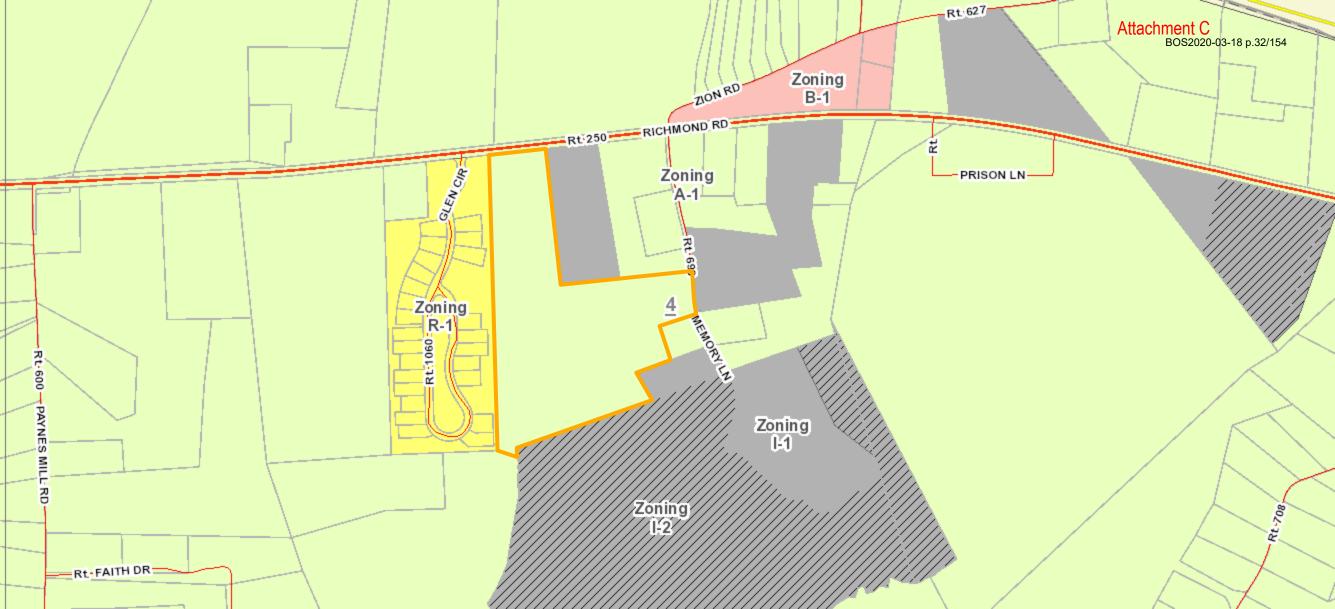

and the Palmyra Election District. (Attachment B)

**Existing Zoning:** A-1, General Agricultural Zoning District (Attachment C)

**Proposed Zoning:** I-1, Limited Industrial Zoning District with proffered conditions

**Existing Land Use:** Vacant Building

**Planning Area:** Zion Crossroads Community Planning Area

Adjacent Zoning: Adjacent properties are zoned A-1, I-1 and R-3 zoning

**Zoning History:** A salvage yard operated by Cosner Brothers was formerly located