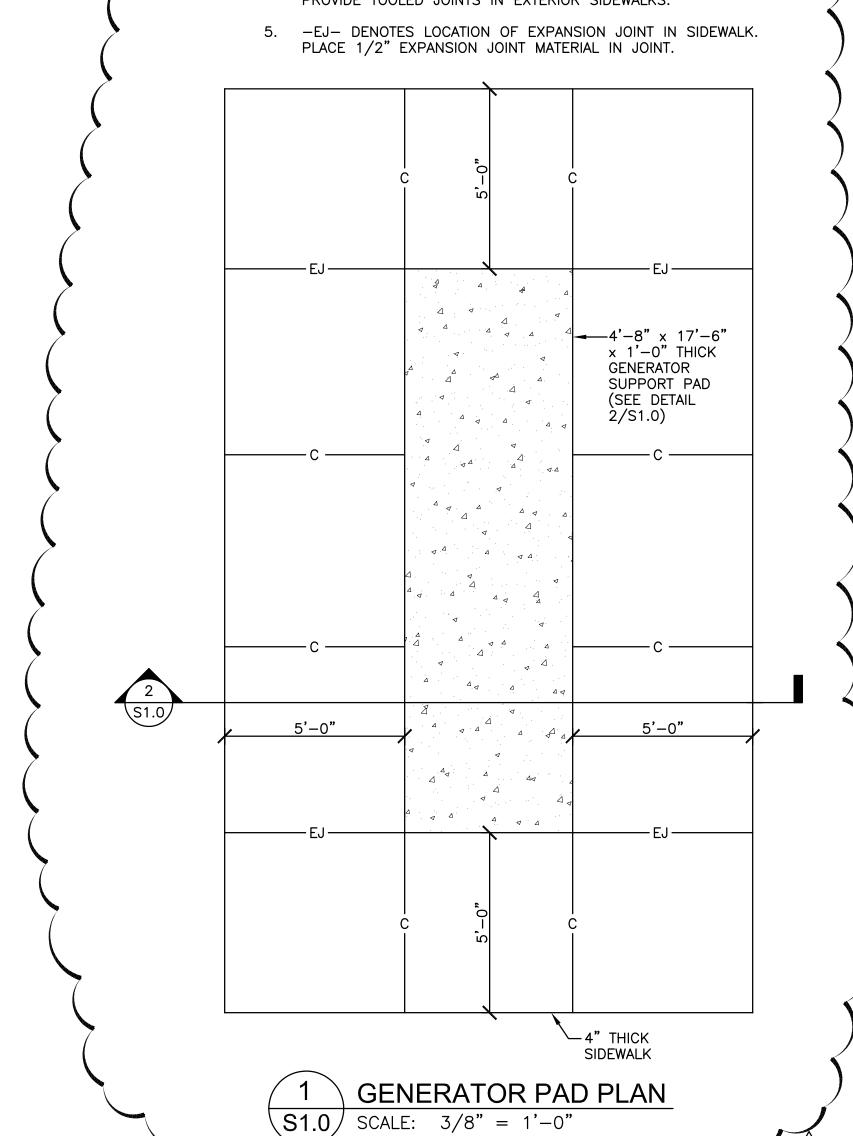

ED FROM THE ELEVATION OF UNDERCUT TO THE ORIGINAL DESIGN SUBGRADE ELEVATION WITH LEAN CONCRETE, MINIMUM 500 PSI FLOWABLE FILL.
- 8. ANY SUBGRADE SOILS WHICH HAVE BEEN WEAKENED DUE TO SATURATION OR DISTURBANCE SHALL BE RECOMPACTED OR REMOVED AND REPLACED WITH STRUCTURAL FILL AS DIRECTED BY THE GEOTECHNICAL ENGINEER. CONCRETE STRUCTURES SHALL BE CONSTRUCTED IN AN EXPEDIENT MANNER ONCE EXCAVATIONS ARE MADE TO AVOID WEATHER DAMAGE.

## GENERATOR SUPPORT PAD NOTES

- 1. SEE S1.0 FOR GENERAL STRUCTURAL NOTES.
- 2. SEE SITE PLANS FOR LOCATION OF GENERATOR ON SITE.
- 3. 4" SIDEWALK SLAB SHALL BE REINFORCED WITH 6x6 W1.4xW1.4 WELDED WIRE FABRIC AT MID-DEPTH OF SLAB. PLACE SLAB OVER 4" #57 STONE BASE.
- 4. -C- DENOTES CONTROL JOINT LOCATION IN SIDEWALK. PROVIDE TOOLED JOINTS IN EXTERIOR SIDEWALKS.





OAD

Dewberry Engineers Inc.

FLUVANNA DEPARTMENT OF

BOS2020-03-18 p.130/154

4805 Lake Brook Drive, Suite 200 Glen Allen, Virginia 23060

PHONE: 804.290.7957

FAX: 804 290 7928

www.dewberry.com

KEY PLAN



SCALE

1 1/2020 JAW GENERATOR REVISIONS
No. DATE BY Description

REVISIONS

DRAWN BY STAFF

JAW

JAW

GENERATOR PAD AND

MAY 2018

PLATFORM DETAILS

PROJECT NO. 50078862

**CHECKED BY** 

S1.0



2 GENERATOR PAD SECTION S1.0 SCALE: 3/4" = 1'-0"

### Leckey, Melanie

From: Johnson, Dan J < Dan.Johnson@mcdermott.com>

**Sent:** Friday, March 6, 2020 2:52 PM

To: Eric Dahl

Cc: Villhauer, Danylo; Leckey, Melanie; Bryan Rothamel; Robert Popowicz

**Subject:** RE: Zion Crossroads EST - logo

[CAUTION] External Email. Do NOT click links or open attachments unless expected. Please use t