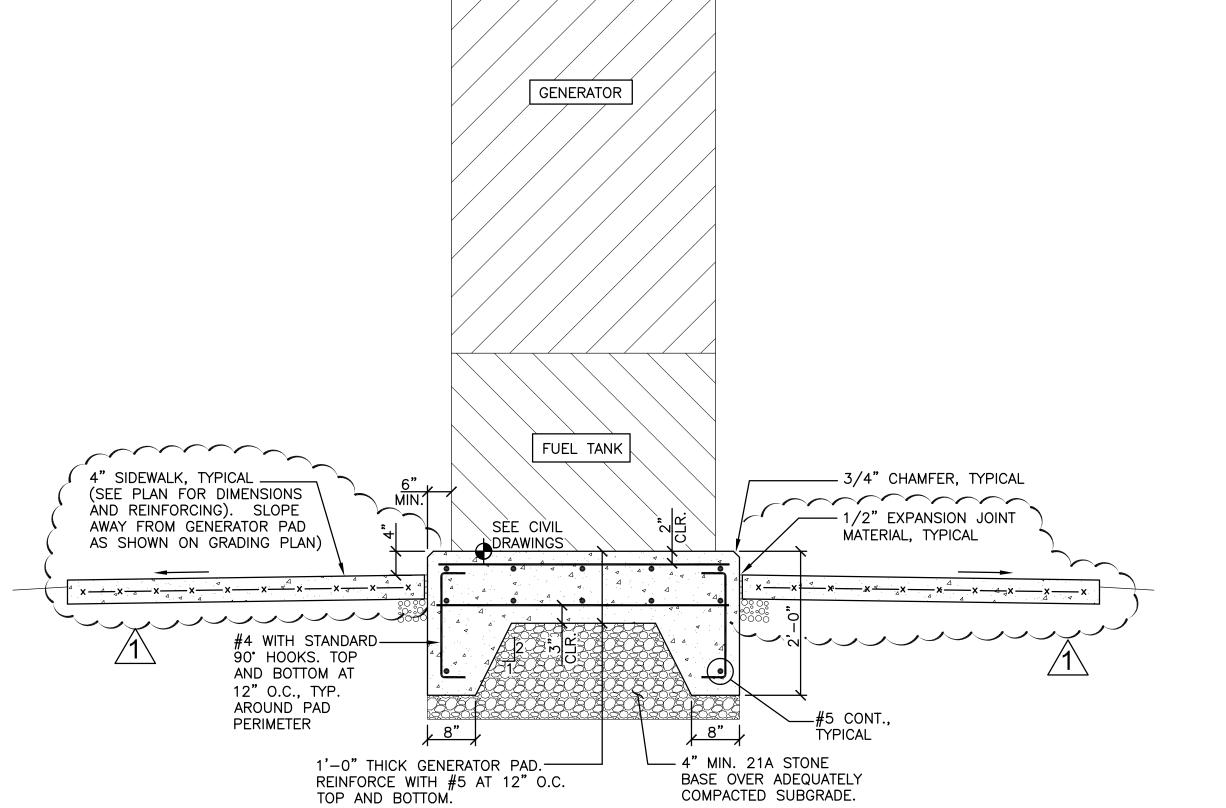

O AVOID WEATHER DAMAGE.

## GENERATOR SUPPORT PAD NOTES

- 1. SEE S1.0 FOR GENERAL STRUCTURAL NOTES.
- 2. SEE SITE PLANS FOR LOCATION OF GENERATOR ON SITE.
- 3. 4" SIDEWALK SLAB SHALL BE REINFORCED WITH 6x6 W1.4xW1.4 WELDED WIRE FABRIC AT MID-DEPTH OF SLAB. PLACE SLAB OVER 4" #57 STONE BASE.
- 4. -C- DENOTES CONTROL JOINT LOCATION IN SIDEWALK. PROVIDE TOOLED JOINTS IN EXTERIOR SIDEWALKS.





OAD

Dewberry Engineers Inc.

FLUVANNA DEPARTMENT OF

BOS2020-03-18 p.130/154

4805 Lake Brook Drive, Suite 200 Glen Allen, Virginia 23060

PHONE: 804.290.7957

FAX: 804 290 7928

www.dewberry.com

KEY PLAN



SCALE

1 1/2020 JAW GENERATOR REVISIONS
No. DATE BY Description

REVISIONS

DRAWN BY STAFF

JAW

JAW

GENERATOR PAD AND

MAY 2018

PLATFORM DETAILS

PROJECT NO. 50078862

**CHECKED BY** 

S1.0



2 GENERATOR PAD SECTION S1.0 SCALE: 3/4" = 1'-0"

### Leckey, Melanie

From: Johnson, Dan J < Dan.Johnson@mcdermott.com>

**Sent:** Friday, March 6, 2020 2:52 PM

To: Eric Dahl

Cc: Villhauer, Danylo; Leckey, Melanie; Bryan Rothamel; Robert Popowicz

**Subject:** RE: Zion Crossroads EST - logo

[CAUTION] External Email. Do NOT click links or open attachments unless expected. Please use the "Phish Alert" button to report all suspicious emails.

#### Eric,

I had our Estimating Dept . review the cost associated with the larger 18 ft. high x 34 ft. wide logo size. Our price to provide this logo is \$19,500. In order to be able to paint this logo while our paint crew is still on site I'll need an approval to proceed by Monday, 3/16/20 if at all possible. We also request that as part of this