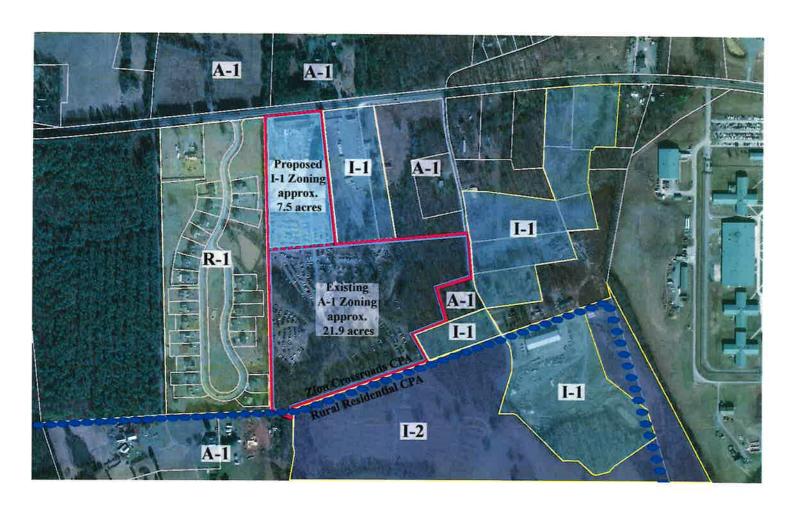

A, front portion of Parcel 27. (Attachment A)

**Location:** The affected property is located along Richmond Road (U.S. Route

250), approximately 0.16 miles west of the intersection of Zion Road (State Route 627) and Memory Lane (State Route 698). The property is within the Zion Crossroads Community Planning Area

and the Palmyra Election District. (Attachment B)

**Existing Zoning:** A-1, General Agricultural Zoning District (Attachment C)

**Proposed Zoning:** I-1, Limited Industrial Zoning District with proffered conditions

**Existing Land Use:** Vacant Building

**Planning Area:** Zion Crossroads Community Planning Area

Adjacent Zoning: Adjacent properties are zoned A-1, I-1 and R-3 zoning

**Zoning History:** A salvage yard operated by Cosner Brothers was formerly located

#### **Zoning Case Analysis:**

The applicant is requesting to conditionally rezone the front portion of Tax Map 4, Section A, Parcel 27 from A-1, General Agricultural to I-1, Limited Industrial with proffered conditions. The proffered conditions address some the higher intensity I-1 by Right and by Special Use Permit (SUP) land uses that were discussed with and negotiated with the surrounding community members mainly from the adjoining Fox Glen subdivision that is located west of the subject site.