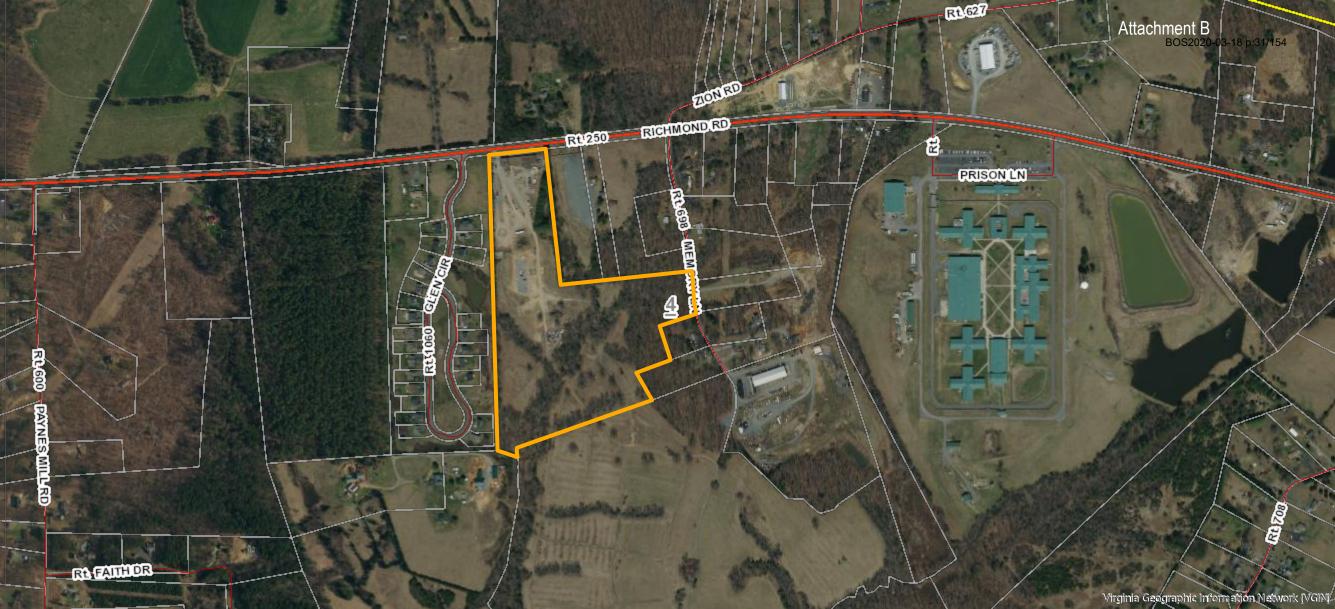

A, front portion of Parcel 27. (Attachment A)

**Location:** The affected property is located along Richmond Road (U.S. Route

250), approximately 0.16 miles west of the intersection of Zion Road (State Route 627) and Memory Lane (State Route 698). The property is within the Zion Crossroads Community Planning Area

and the Palmyra Election District. (Attachment B)

**Existing Zoning:** A-1, General Agricultural Zoning District (Attachment C)

**Proposed Zoning:** I-1, Limited Industrial Zoning District with proffered conditions