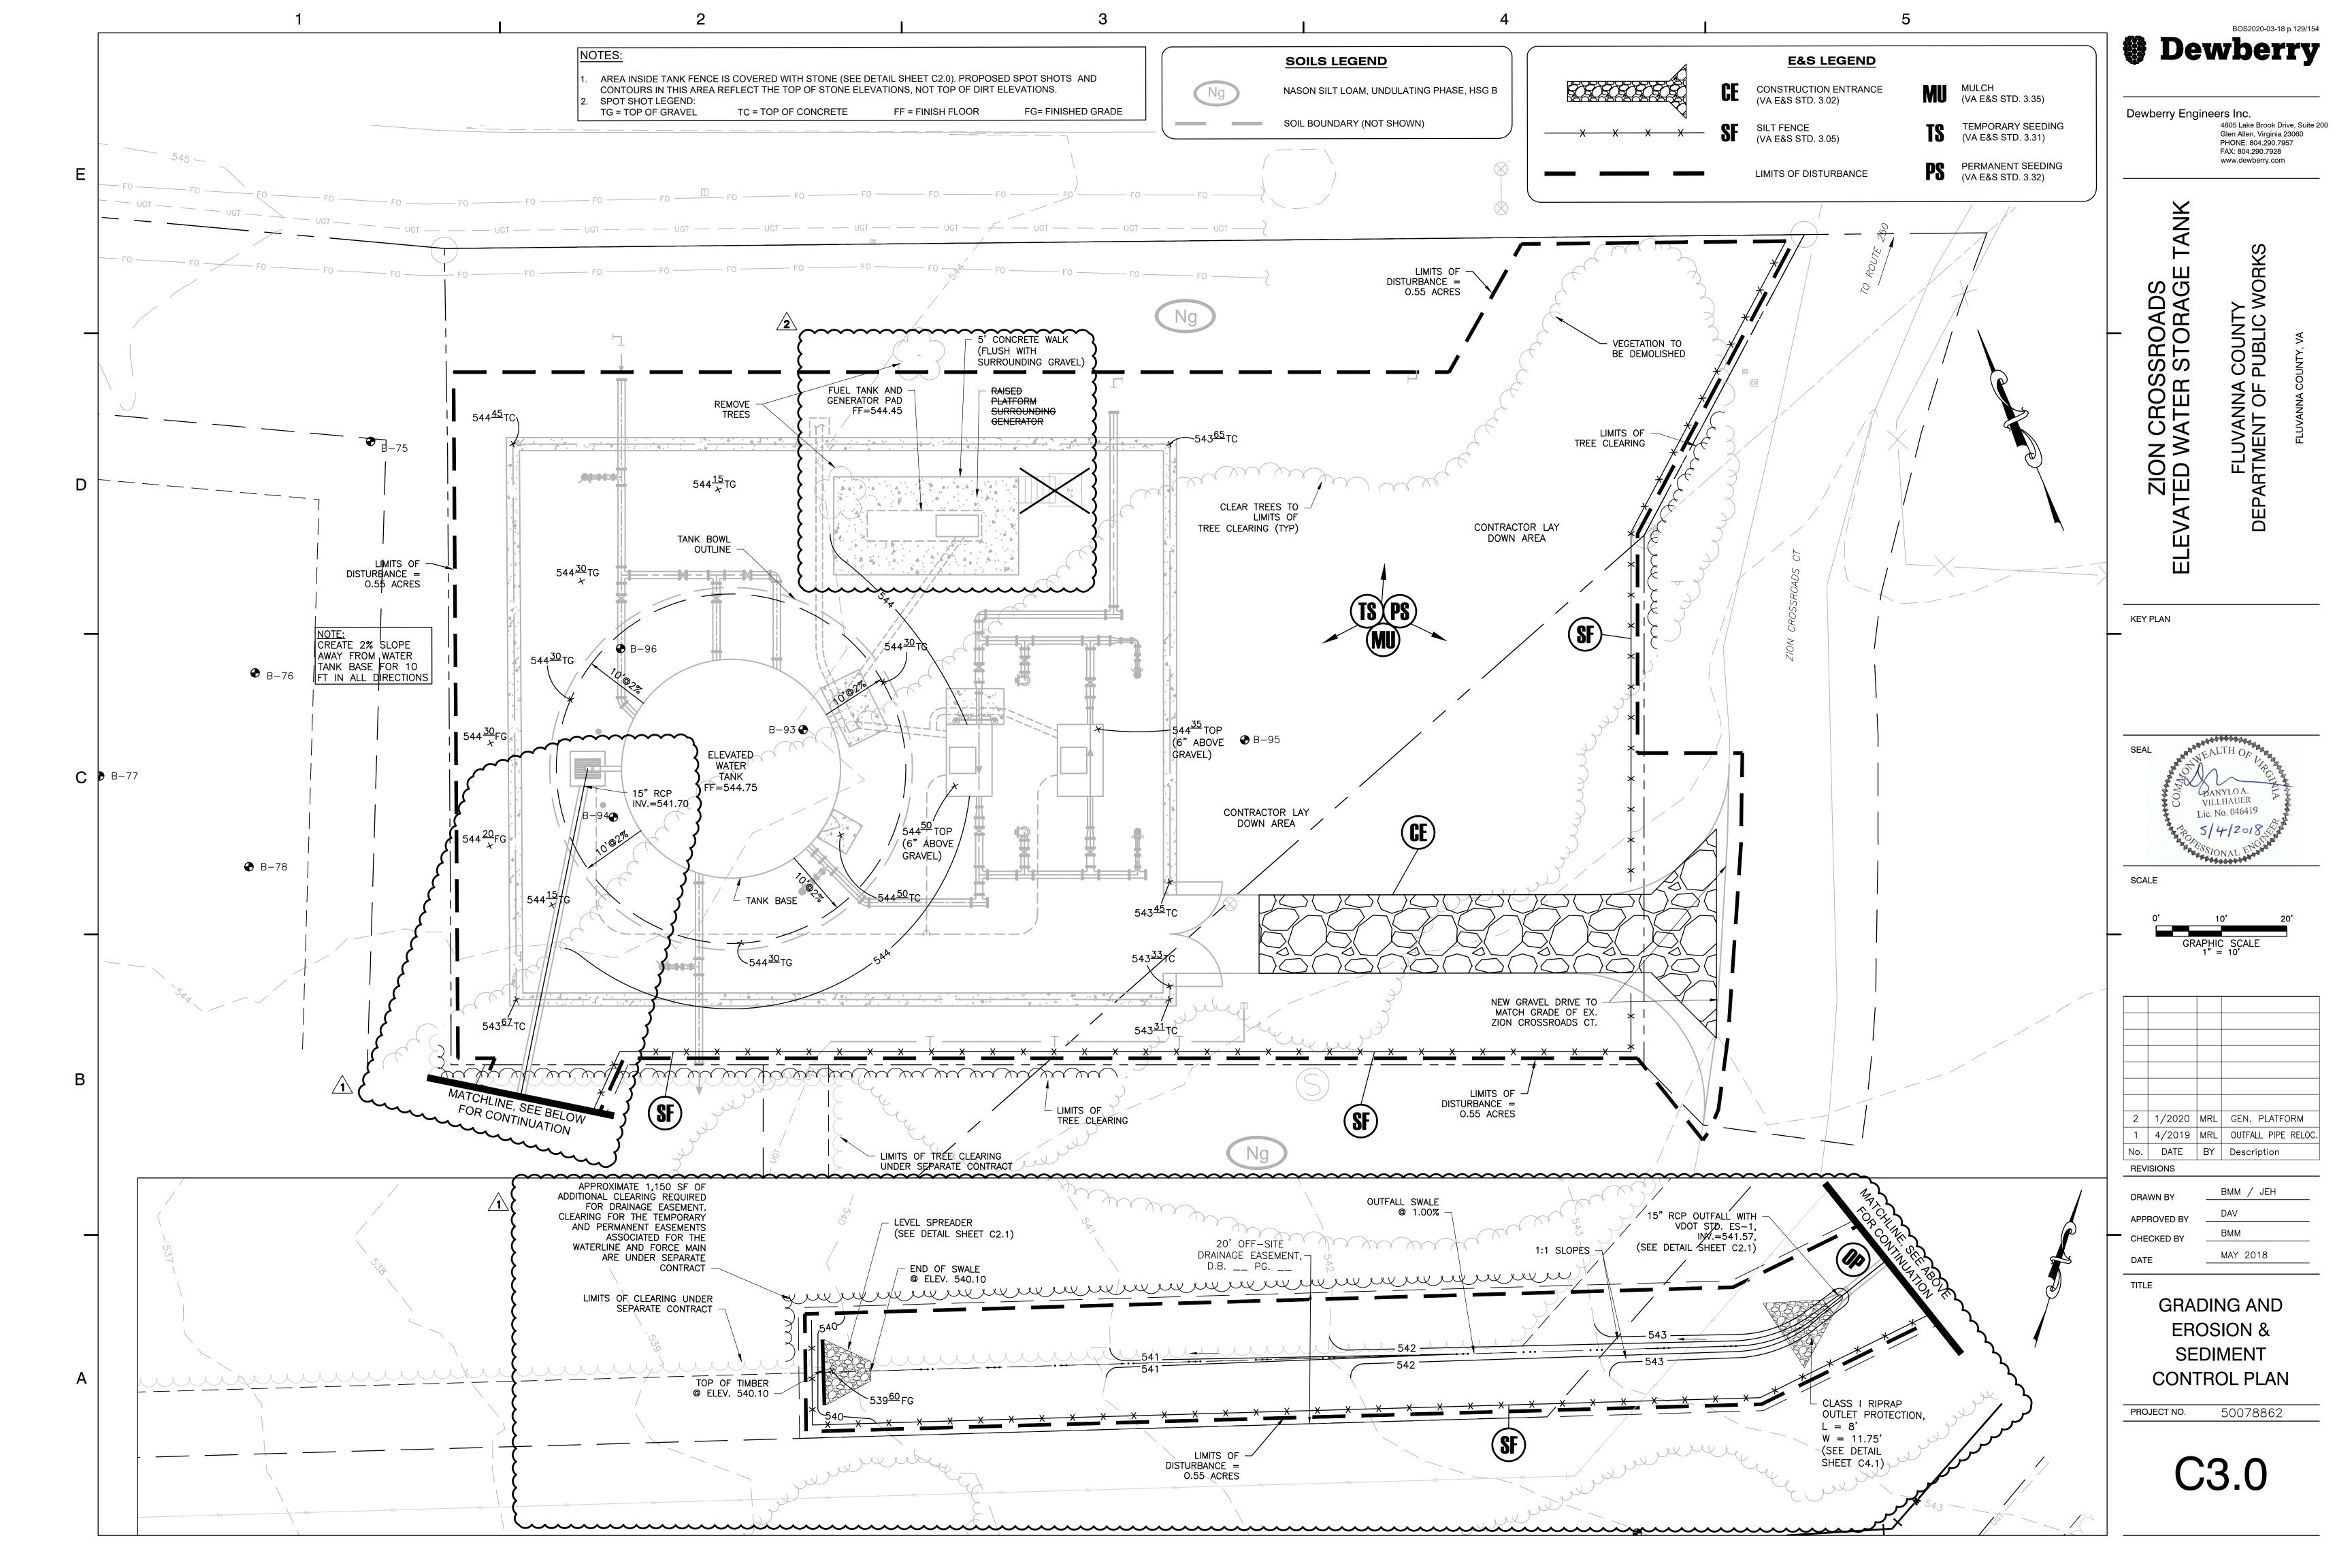

|                                        |                               |

Class A 2705032726 SWaM# 626258



#### **Change Order Request**

2/19/2020

CB&I

Attn: Dan Johnson

Project Name: Palmyra, VA- Zion Crossroads Elevated Storage Tank

Patterson Construction is pleased to offer for your consideration this credit for the above-mentioned project.

Our price includes all necessary labor and material to perform the following scope of work:

#### **SCOPE OF SUPPLY**

• Delete the wooden generator platform and replace with a 5' concrete apron around generator per revised drawings associated with this change.

Credit: Labor \$ 800.00 Material \$1,800.00

LUMP SUM CREDIT AMOUNT \$2,600.00

Respectfully submitted by,

Cory Oakford Patterson Construction Project Manager







250 PSF

±0.18

## GENERAL:

- 1. THE GENERAL STRUCTURAL NOTES ARE INTENDED TO AUGMENT THE DRAWINGS AND SPECIFICATIONS. SHOULD CONFLICTS EXIST BETWEEN THE DRAWINGS, SPECIFICATIONS, AND GENERAL STRUCTURAL NOTES, THE STRICTEST PROVISION SHALL GOVERN.
- 2. CONTRACTOR SHALL NOT SCALE DIMENSIONS FROM THE DRAWINGS.

## **DESIGN**:

- 1. STRUCTURAL DESIGN OF GENERATOR SUPPORT PAD AND GENERATOR ACCESS PLATFORM CONFORMS TO THE REQUIREMENTS OF THE VIRGINIA UNIFORM STATEWIDE BUILDING CODE, 2012 EDITION (IBC 2012 WITH VIRGINIA AMENDMENTS).
- 2. BUILDING DESIGN LOADS AND DESIGN DATA FOR NEW CONSTRUCTION ARE AS FOLLOWS:
- A. FLOOR LIVE LOADS:

GENERATOR PAD

| B. | WIND LOAD:                                                                     |                   |
|----|-------------------------------