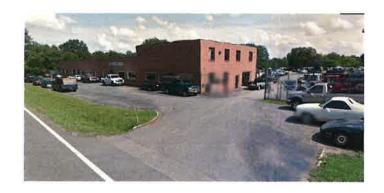

**Existing Land Use:** Vacant Building

**Planning Area:** Zion Crossroads Community Planning Area

Adjacent Zoning: Adjacent properties are zoned A-1, I-1 and R-3 zoning

**Zoning History:** A salvage yard operated by Cosner Brothers was formerly located

on the property for several decades and was a legal nonconforming use. An application (ZMP 17:05) to rezone the property from A-1 to I-1 & I-2 was denied by the Board of Supervisors on March 28,

2018.