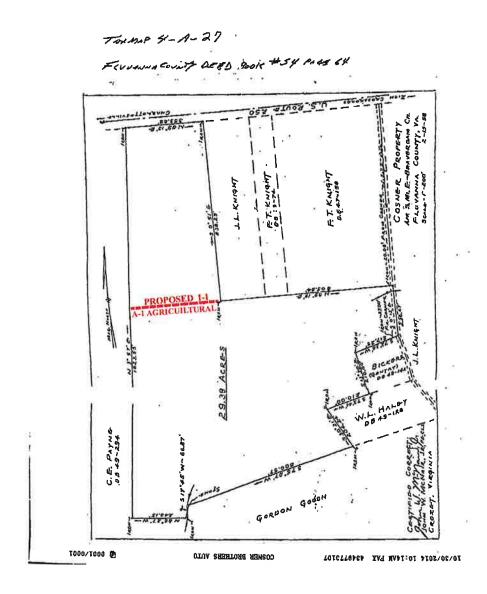

**Representatives:** Harry Austin and C. Waverly Parker, Esquire

**Requested Action:** To amend the Fluvanna County Zoning Map by a request to

conditionally rezone, from A-1 Agricultural, General to I-1, Industrial, Limited, approximately 7.5 acres of Tax Map 4, Section

A, front portion of Parcel 27. (Attachment A)

**Location:** The affected property is located along Richmond Road (U.S. Route

250), approximately 0.16 miles west of the intersection of Zion Road (State Route 627) and Memory Lane (State Route 698). The property is within the Zion Crossroads Community Planning Area

and the Palmyra Election District. (Attachment B)

**Existing Zoning:** A-1, General Agricultural Zoning District (Attachment C)

**Proposed Zoning:** I-1, Limited Industrial Zoning District with proffered conditions