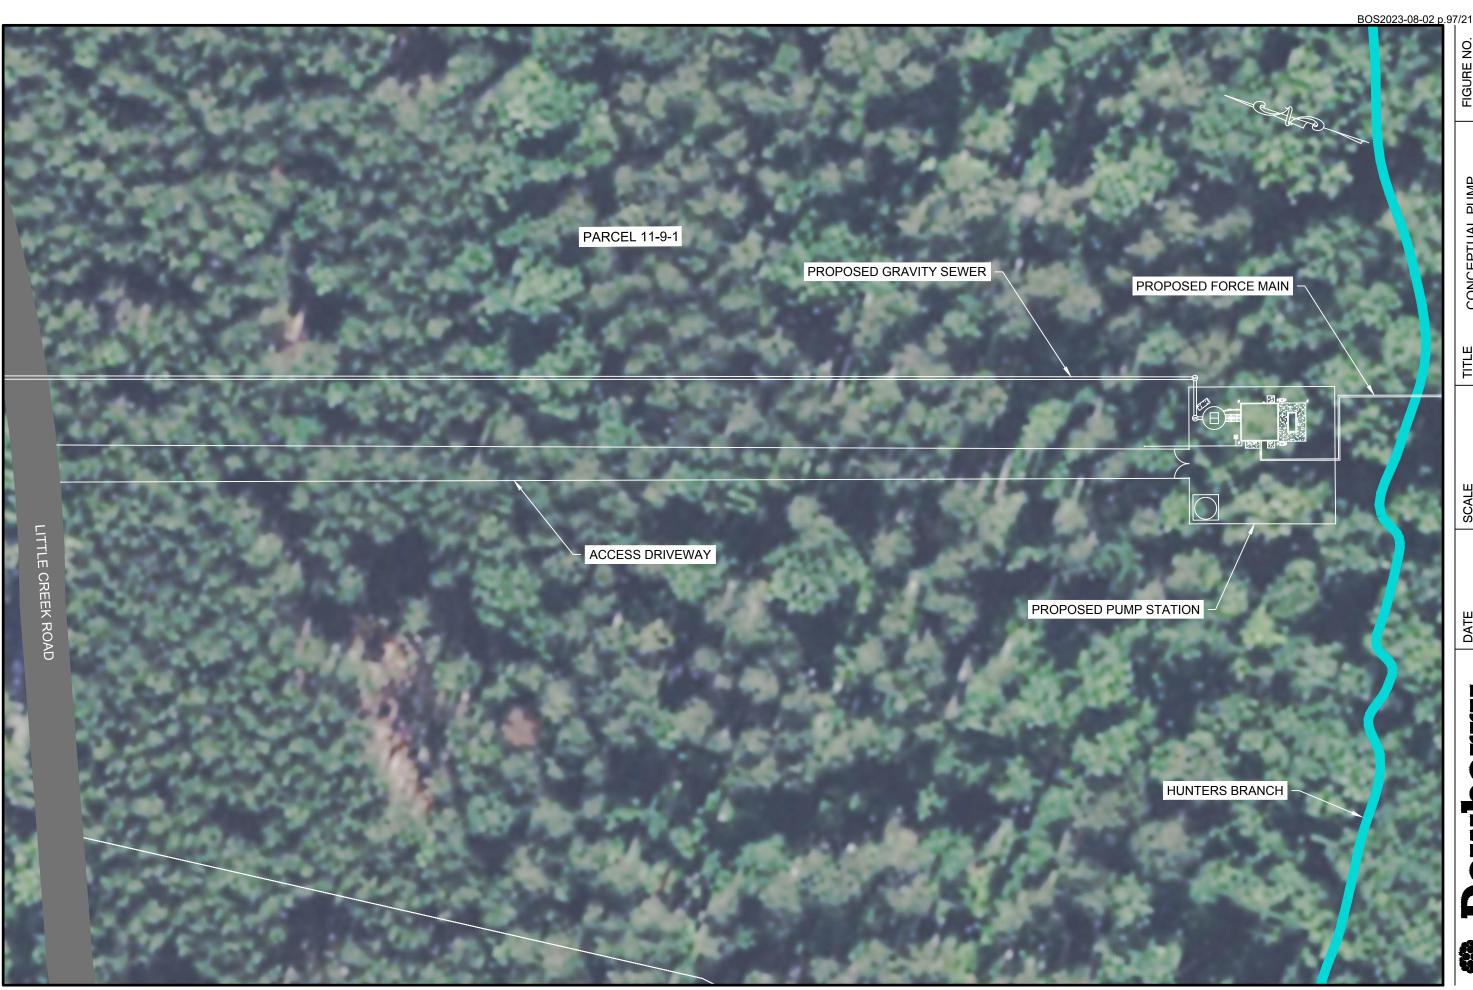

control building will have a mechanical room and an electrical room are accessed from outside the pump station. The mechanical room houses the isolation valves, check valves, surge relieve valve, air release valve, and flow meter and is equipped with a unit heater and exhaust fan. The electrical room will house the VFDs, distribution panels, automatic transfer switch (ATS), and pump station control panel. The wet well will be accessible from an outdoor hatch while the outdoor generator will be located adjacent to the control building. It is anticipated that a non-potable well will be drilled on the site to provide water for washdown.



Dewberry Engineers Inc.

PROJECT DATE 06/2023 PROJ. NO. 5015417

1" = 40'

ZION CROSSROADS ROUTE 250 AND ROUTE 15 WASTEWATER SYSTEMS IMPROVEMENT

6-11





Dewberry Engineers Inc.

DATE 06/2023 PROJ. NO. 5015417

1" = 50' PROJECT

" = 50'
ZION CROSSROADS ROUTE 250 AND ROUTE 15
WASTEWATER SYSTEMS IMPROVEMENT

 $\Im$ 6





ewberi

ZION CROSSROADS ROUTE 250 AND ROUTE 15 WASTEWATER SYSTEMS IMPROVEMENT CONCEPTUAL MECHANICAL LAYOUT

= 1' 0"

1/4"

PROJECT

PROJ. NO. 5015417

5 0

FIGURE NO.

# 7. COMPARISON OF SCENARIOS

Gravity sewer and force main build-out scenarios were compared. A total of five scenarios are possible given the three gravity sewer options and five force main options. Scenario 1 is gravity sewer option 1 paired with force main option 1.0, scenario 2 is gravity sewer option 1 paired with force main option 1.1, scenario 3 is gravity sewer option 2 paired with force main option 2.0, scenario 4 is gravity sewer option 2 paired wi