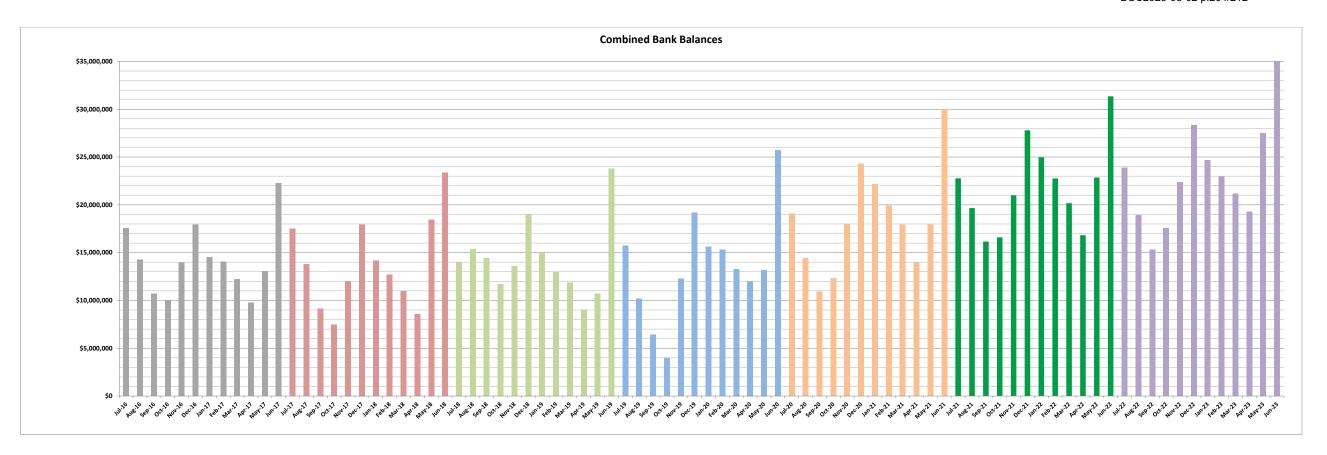

| Jun-23 |                          | \$ 1,862.62<br>\$ 19,177.24 | \$80,089      | \$153,229       |                         | \$ 1,632.49 |                          | \$ 118,688.69<br>\$ 923,936.77 |                             | \$ (14,266.74)<br>\$ 22,406.93 | \$37,219,900 | \$3,919                  | ə 95       | > 5,517,311              | \$ 23,756        |



June 21, 2023 Date:

Theresa McAllister – Management Analyst Board of Supervisors From:

To:

**Subject:** Unassigned Fund Balance

| FY22 Year End Audited Total Unassigned Fund Balance:          | \$26,519,445 |
|---------------------------------------------------------------|--------------|
| Unassigned Fund Balance – 12% Target Per Policy:              | \$10,215,566 |
| Unassigned Fund Balance – Excess Above Policy Target:         | \$16,303,879 |
| Less: Palmyra Village Streetscape Project 10.19.22            | -317,831     |
| Less: Pleasant Grove Athletic Field Lighting                  | -108,990     |
|                                                               |              |
|                                                               |              |
|