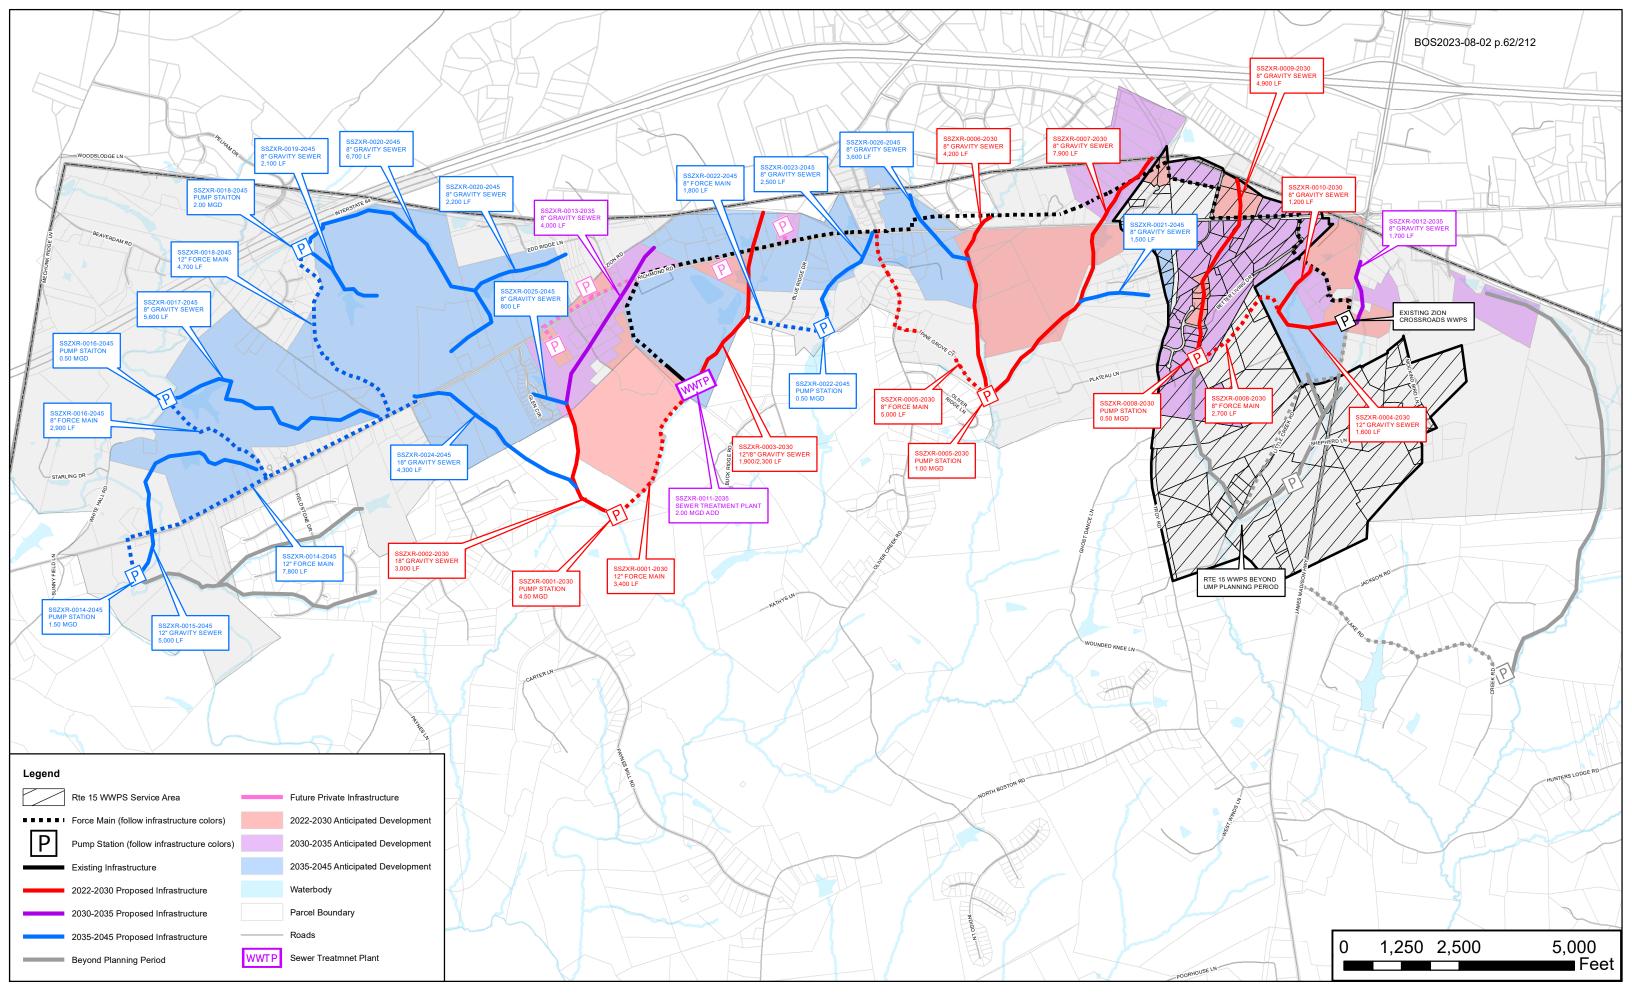

ry information for Fluvanna County to make a decision regarding the most desirable gravity sewer route, force main route, and Rte 15 WWPS location for wastewater system expansion in the Zion Crossroads Area.

#### 1.1. BACKGROUND

As stated in the introduction, the Rte 15 WWPS will serve as the regional pump station for specified parcels in the Zion Crossroads development area. Section 3 evaluates the sewer flow projections for the Rte 15 WWPS service area. Based on those sewer flow projections, the pump station was sized. Additionally, a new force main will discharge wastewater from the Rte 15 WWPS to the existing Zion Crossroads WWPS. The existing Zion Crossroads WWPS and force main will continue to pump wastewater to the Department of Corrections Wastewater Treatment Plant (DOC WWTP).



Figure 1-1: Zion Crossroads Future Improvement Phasing from 2022 UMP

#### 1.2. REFERENCED INFORMATION

The following information was referenced in order to perform the evaluation summarized in this report:

#### **Record Drawings:**

- 1. Zion Crossroads Water Booster Pump Station and Wastewater Pump Station, Fluvanna County, Virginia, Dewberry, May 2018.
- 2. Zion Crossroads Water and Sewer System, Fluvanna County, Virginia, Dewberry, Fluvanna County, Virginia, Dewberry, April 2020.

#### Reports:

1. Fluvanna County Utility Master Plan, Dewberry, September 2022.

#### **GIS Information:**

- 1. Fluvanna County Roads, Fluvanna County GIS, GIS Department, Date Accessed: March 3, 2023.
- 2. Fluvanna County Parcel Data, Fluvanna County GIS, GIS Department, Date Accessed: March 3, 2023.
-