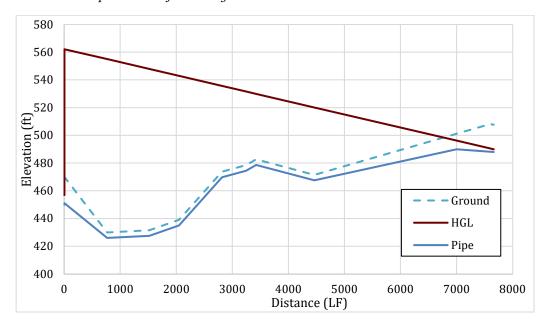

# 6. CONCEPTUAL PUMP STATION

Three Rte 15 WWPS locations were evaluated in this analysis. Rte 15 WWPS location 1 is located at the south end of parcel 5-23-B. Rte 15 WWPS location 2 is located at the southeast corner of parcel 11-A-1. Rte 15 WWPS location 3 is located on the north half of parcel 11-9-1. The Rte 15 WWPS will be a submersible wet pit station with a similar layout to the existing Zion Crossroads WWPS.

# **6.1. PUMP SELECTIONS**

**Figure 6-1** through **Figure 6-5** display the hydraulic grade line (HGL) for each of the force main options. For each figure, the HGL is plotted with the approximate ground elevation and pipe elevation. The hydraulic data is based on the SewerGEMS model of each force main.



Figure 6-1: Force Main Option 1.0 Profile and Hydraulic Grade Line



Figure 6-2: Force Main Option 1.1 Profile and Hydraulic Grade Line



Figure 6-3: Force Main Option 2.0 Profile and Hydraulic Grade Line



Figure 6-4: Force Main Option 2.1 Profile and Hydraulic Grade Line



Figure 6-5: Force Main Option 3 Profile and Hydraulic Grade Line

SewerGEMS modeling for the five force main options resulted in five TDH values for pump sizing. Similarly, hand calculations for the five force main options resulted in five TDH values for pump sizing. The most conservative TDH value was taken for each option, see **Table 6-1** for reference. A design flow rate of 700 gpm was used for all pump selections. Manufacturer sheets for each pump selection are displayed in **Appendix A**.

Table 6-1: TDH Results for Pump Sizing

|                                      | Force