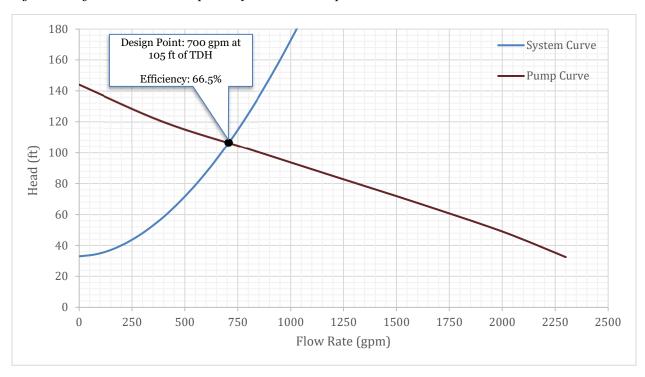

### FLUVANNA COUNTY BOARD OF SUPERVISORS REGULAR MEETING AGENDA

Carysbrook Performing Arts Center 8880 James Madison Hwy, Fork Union, VA 23055 August 2, 2023 at 5:00 pm