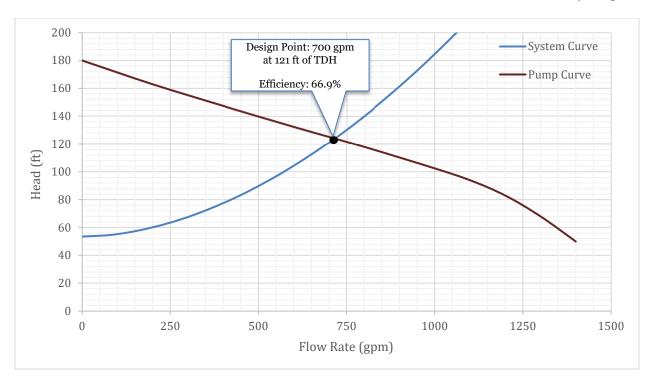

### FLUVANNA COUNTY BOARD OF SUPERVISORS REGULAR MEETING AGENDA

Carysbrook Performing Arts Center 8880 James Madison Hwy, Fork Union, VA 23055 August 2, 2023 at 5:00 pm