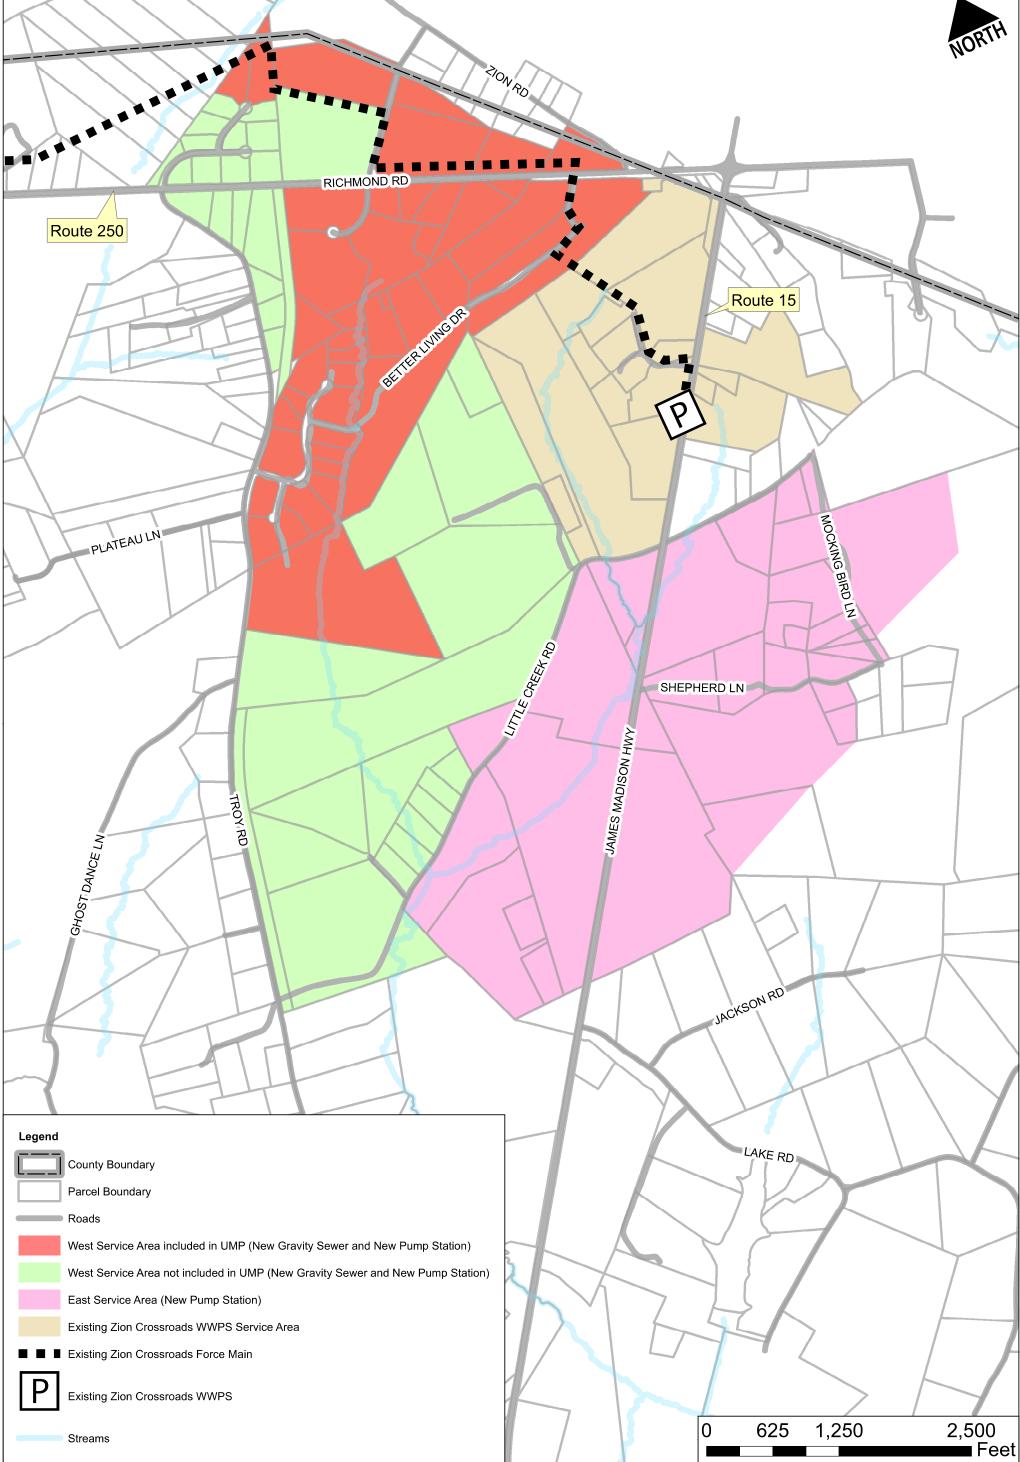

| gpm                                                                                  | 1,126        | 1,691          | 2,220         |  |  |  |  |  |

Service area development will not be expected to reach the low sewer flow scenario for over 20 years which is the typical lifespan of the mechanical and electrical components of a pump station. Therefore, the most cost-effective option is to size the Rte 15 WWPS for 1 MGD. Additionally, the DOC WWTP is currently limited to 0.3 MGD and requests have been made to upgrade the plant capacity to 0.6 MGD. It is expected that the maximum future capacity of the DOC WWTP will not exceed 1.8 MGD. The capacity of the Rte 15 WWPS will therefore be limited to 1 MGD.



Figure 3-1: Sewer Flow Projections Map for Rte 15 WWPS

#### 4. GRAVITY SEWER ANALYSIS

The gravity sewer analysis considered three gravity sewer options for the Rte 15 WWPS service area. Preliminary routing, existing conflicts, easement acquisitions, environmental considerations, and construction cost estimates were evaluated for each option. All options have the same alignment at the beginning of the flow path. The options begin to diverge once their alignments pass the Virginia School of Metal. A pipe diameter of 12 inches will be utilized to provide a capacity of 1 MGD assuming a minimum slope of 0.22 feet per 100 feet in accordance with the Fluvanna Utility Standards Manual. It may be possible to use 8-inch gravity sewer pipe for the beginning flow path north of the Virginia School