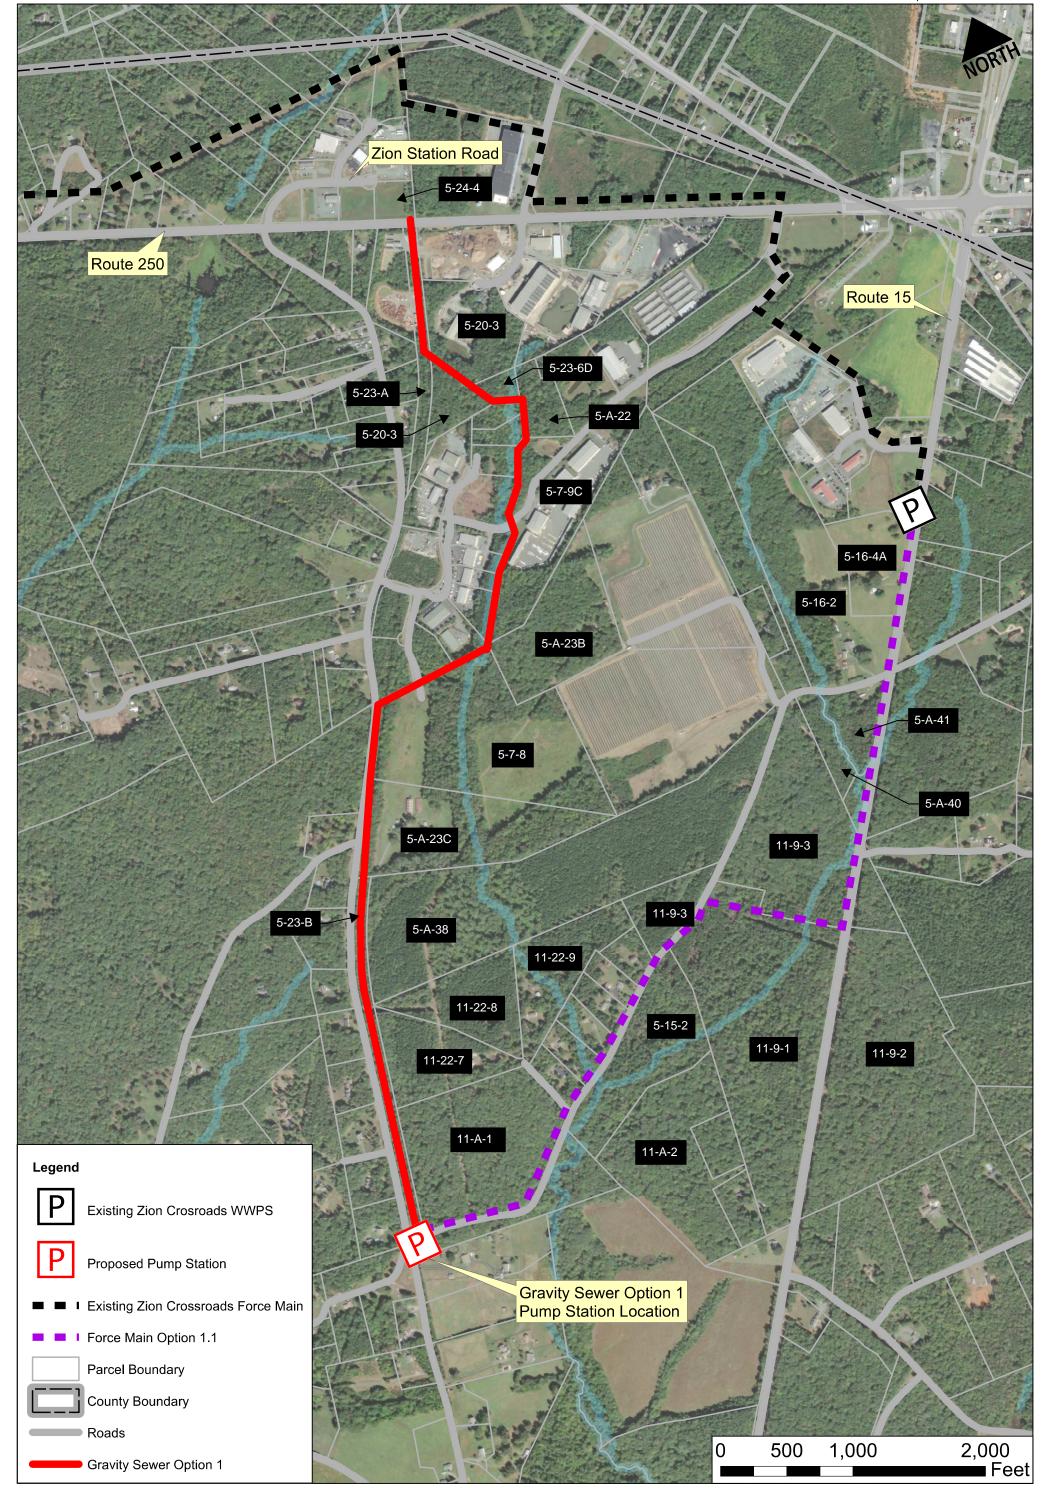

### **7A – APPOINTMENTS**

- F Board, Commission, and Committee Appointments Eric Dahl, County Administrator
- 8 PRESENTATIONS (normally not to exceed 10 minutes each)
- G Zion Crossroads Route 250 / Route 15 Wastewater Preliminary Engineering Report Eric Dahl, County Administrator
- H Dogs Running at Large Ordinance Dan Whitten, County Attorney
- Truckers/Tractor Trailer Signage on Rt. 600/618 Eric Dahl County Administrator
- J JRWA Project Cost Update Eric Dahl, County Administrator