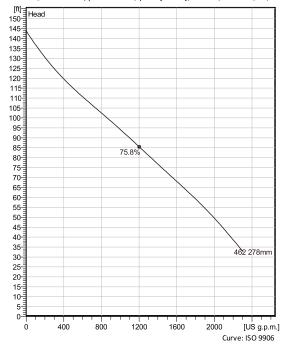

m in the Zion Crossroads area by building a new force main, gravity sewer, and pump station to service future growth. As outlined in Section 7, scenario 5 results in a total project cost of \$8,246,125 including \$3,752,750 for the gravity sewer, \$1,731,000 for the force main, \$2,862,375 for the pump station, and \$178,500 in total easement costs. **Figure 8-1** displays a preliminary plan view for the recommended project layout.



Figure 8-1: Recommended Project Plan

Appendix A – Pump Selections

# NP 3202 HT 3~ 462

Patented self cleaning semi-open channel impeller, ideal for pumping in waste water applications. Modular based design with high adaptation grade.



# Technical specification



Curves according to: Water, pure Water, pure [100%], 39.2 °F, 62.42 lb/ft³, 1.6891E-5 ft²/s



## Configuration

Motor number N3202.185 30-19-4AA-W

Impeller diameter 278 mm

Installation type

P - Semi permanent, Wet

**Discharge diameter** 6 inch

Configuration

**Material** 

### **Pump information**

Impeller diameter

278 mm

Impeller Hard-Iron ™

Discharge diameter

6 inch

Inlet diameter 200 mm

Maximum operating speed

1775 rpm

Number of blades

Max. fluid temperature

Project

Block

Xylect-20328838 Created by

Matt Harrison

3/22/2023 Last update Created on

3/22/2023

# NP 3202 HT 3~ 462

# Technical specification

#### **Motor - General**

a **xylem** brand

Motor number N3202.185 30-19-4AA-W

ATEX approved

Frequency 60 Hz Version code

185

Phases

Number of poles

Rated voltage 460 V

Rated speed 1775 rpm

Rated current 52 A Insulation class Stator variant

Type of