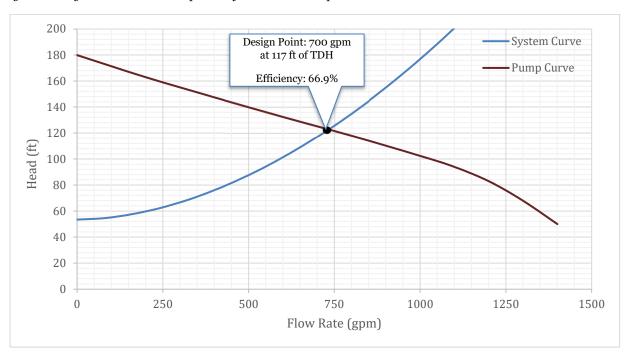

### FLUVANNA COUNTY BOARD OF SUPERVISORS REGULAR MEETING AGENDA

Carysbrook Performing Arts Center 8880 James Madison Hwy, Fork Union, VA 23055 August 2, 2023 at 5:00 pm