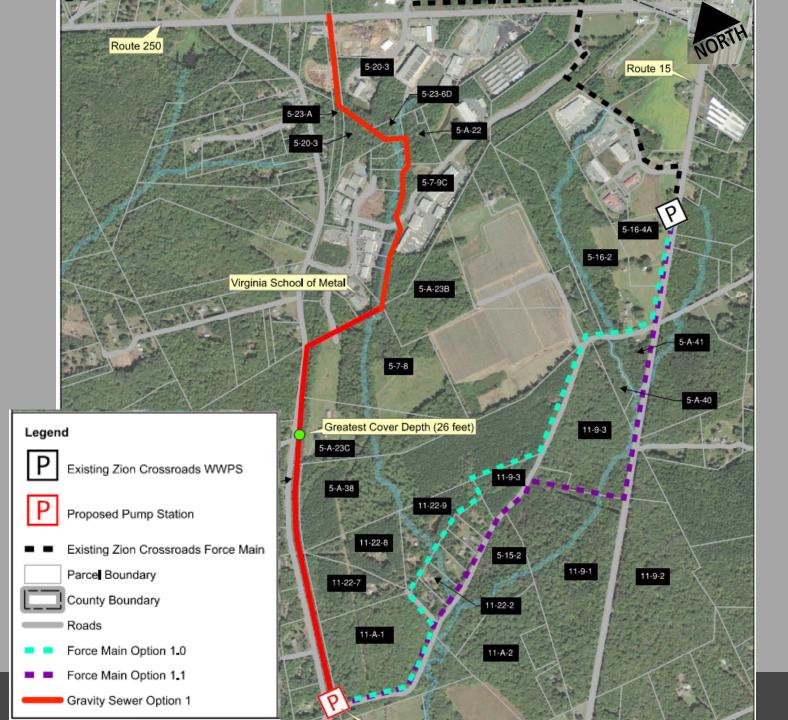

### **7A – APPOINTMENTS**

- F Board, Commission, and Committee Appointments Eric Dahl, County Administrator
- 8 PRESENTATIONS (normally not to exceed 10 minutes each)
- G Zion Crossroads Route 250 / Route 15 Wastewater Preliminary Engineering Report Eric Dahl, County Administrator
- H Dogs Running at Large Ordinance Dan Whitten, County Attorney
- Truckers/Tractor Trailer Signage on Rt. 600/618 Eric Dahl County Administrator
- J JRWA Project Cost Update Eric Dahl, County Administrator