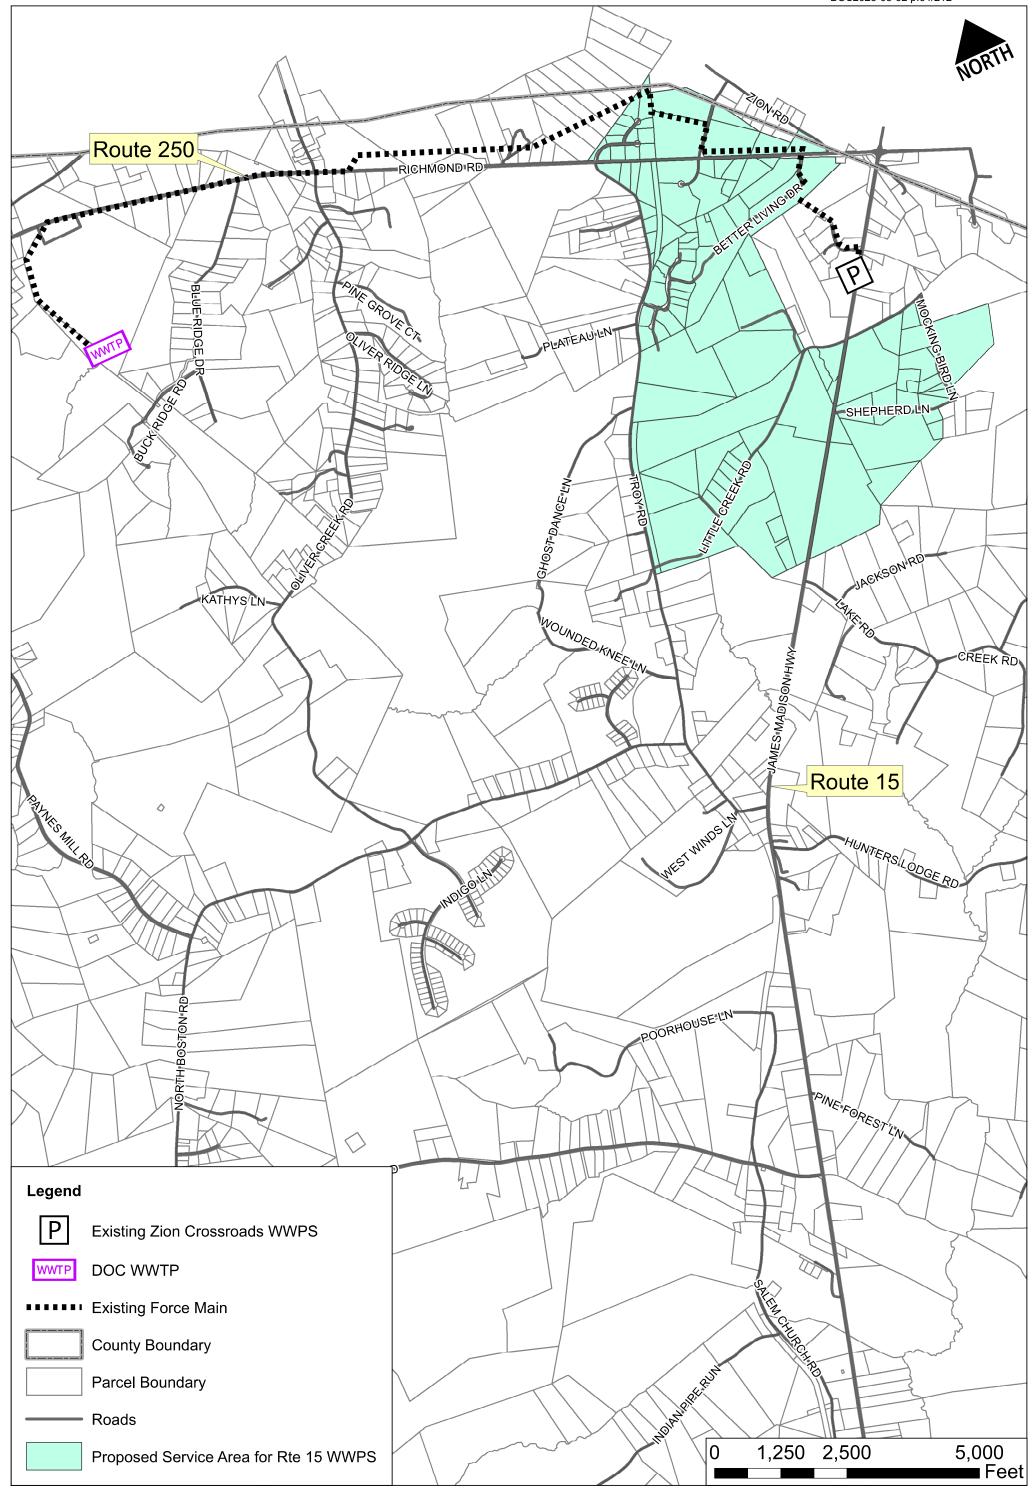

d from outdoors. One room houses the valves and flow meter while the other room houses the electrical control panels. The wet well is accessed from a hatch on the east side of the control building while the generator is located on the west side of the control building. There are provisions for a future bioxide system to be installed on site, but it has not been installed to date.

#### 2.2. EXISTING ZION CROSSROADS FORCE MAIN

The existing Zion Crossroads force main shown in **Figure 2-1** conveys wastewater from the existing Zion Crossroads WWPS to the DOC WWTP. Much of the force main alignment runs along the north side of Route 250. The force main is composed of 8" pipe from the existing WWPS to parcel 51-16-77 where it increases to 10" pipe and continues to the DOC WWTP for discharge.



Figure 2-1: Proposed Service Area for Rte 15 WWPS

#### 3. SEWER FLOW PROJECTIONS

Sewer flow projections were performed for the areas being serviced by the new gravity sewer and Rte 15 WWPS. The new gravity sewer will serve parcels west of Route 15 while the Rte 15 WWPS will serve the same parcels in addition to parcels to the east, see **Figure 3-1** for reference. In accordance with UMP methodology, sewer flow projections were performed by utilizing low, medium, and high-density capacities, where low density is considered 500 gpd per acre, medium density is considered 1,000 gpd per acre, and high density is considered 1,500 gpd per acre. Low, medium, and high capacities will not be utilized for the existing development areas identified in the UMP since sewer flow projections were alre