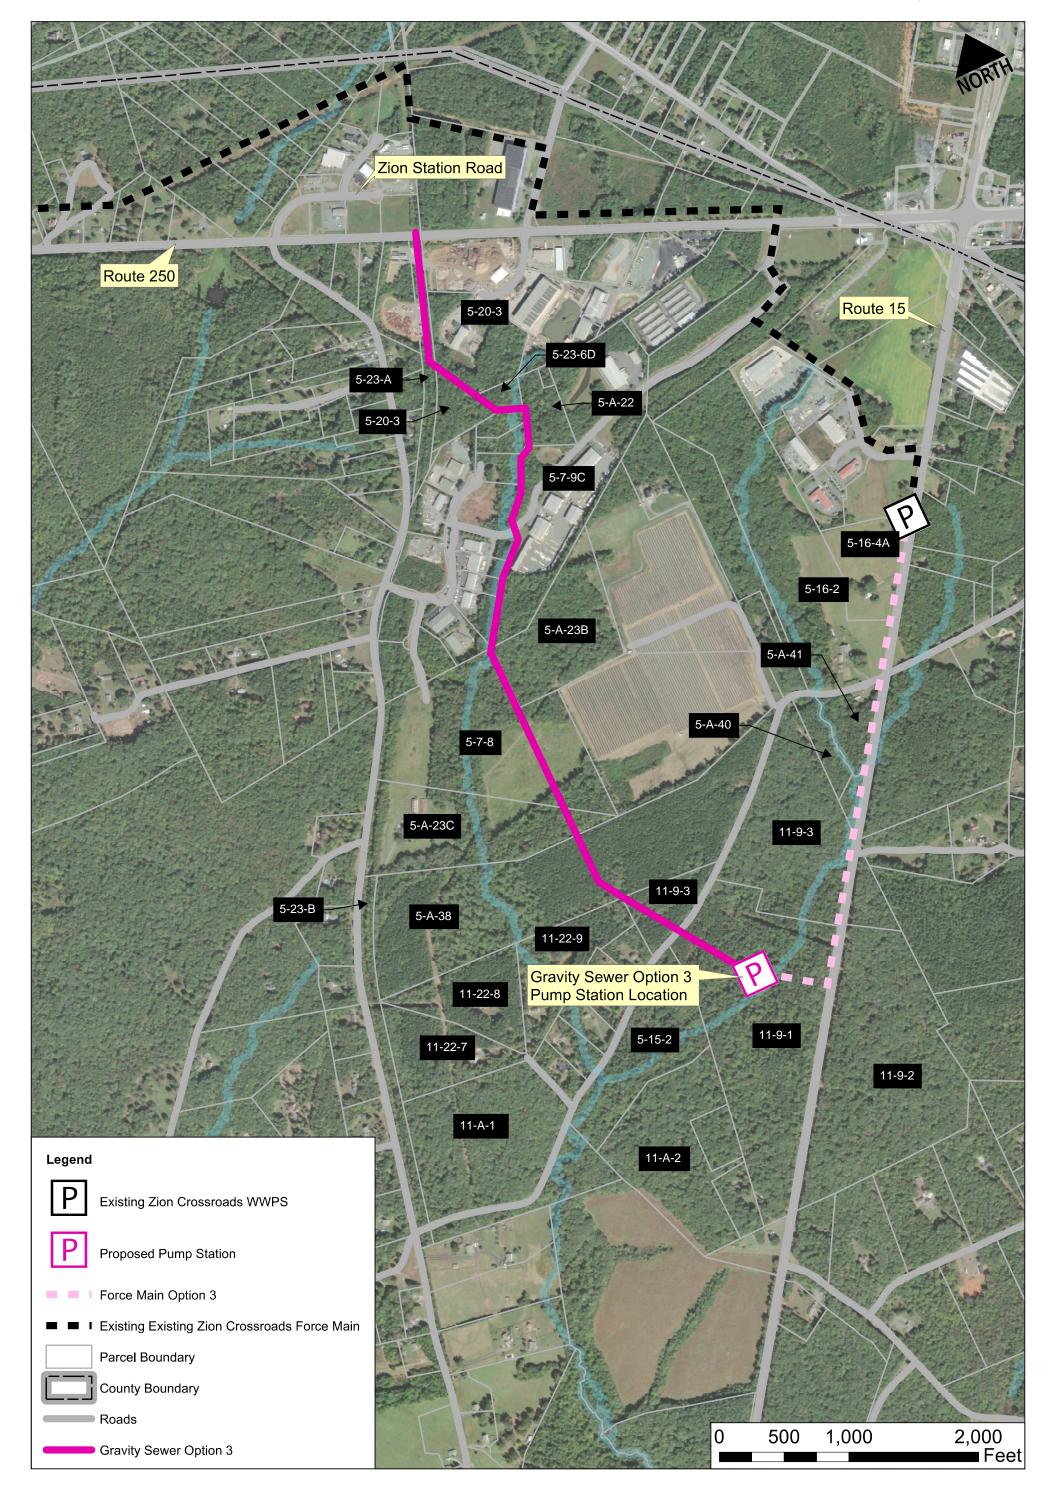

### **7A – APPOINTMENTS**

- F Board, Commission, and Committee Appointments Eric Dahl, County Administrator
- 8 PRESENTATIONS (normally not to exceed 10 minutes each)
- G Zion Crossroads Route 250 / Route 15 Wastewater Preliminary Engineering Report Eric Dahl, County Administrator
- H Dogs Running at Large Ordinance Dan Whitten, County Attorney
- Truckers/Tractor Trailer Signage on Rt. 600/618 Eric Dahl County Administrator
- J JRWA Project Cost Update Eric Dahl, County Administrator