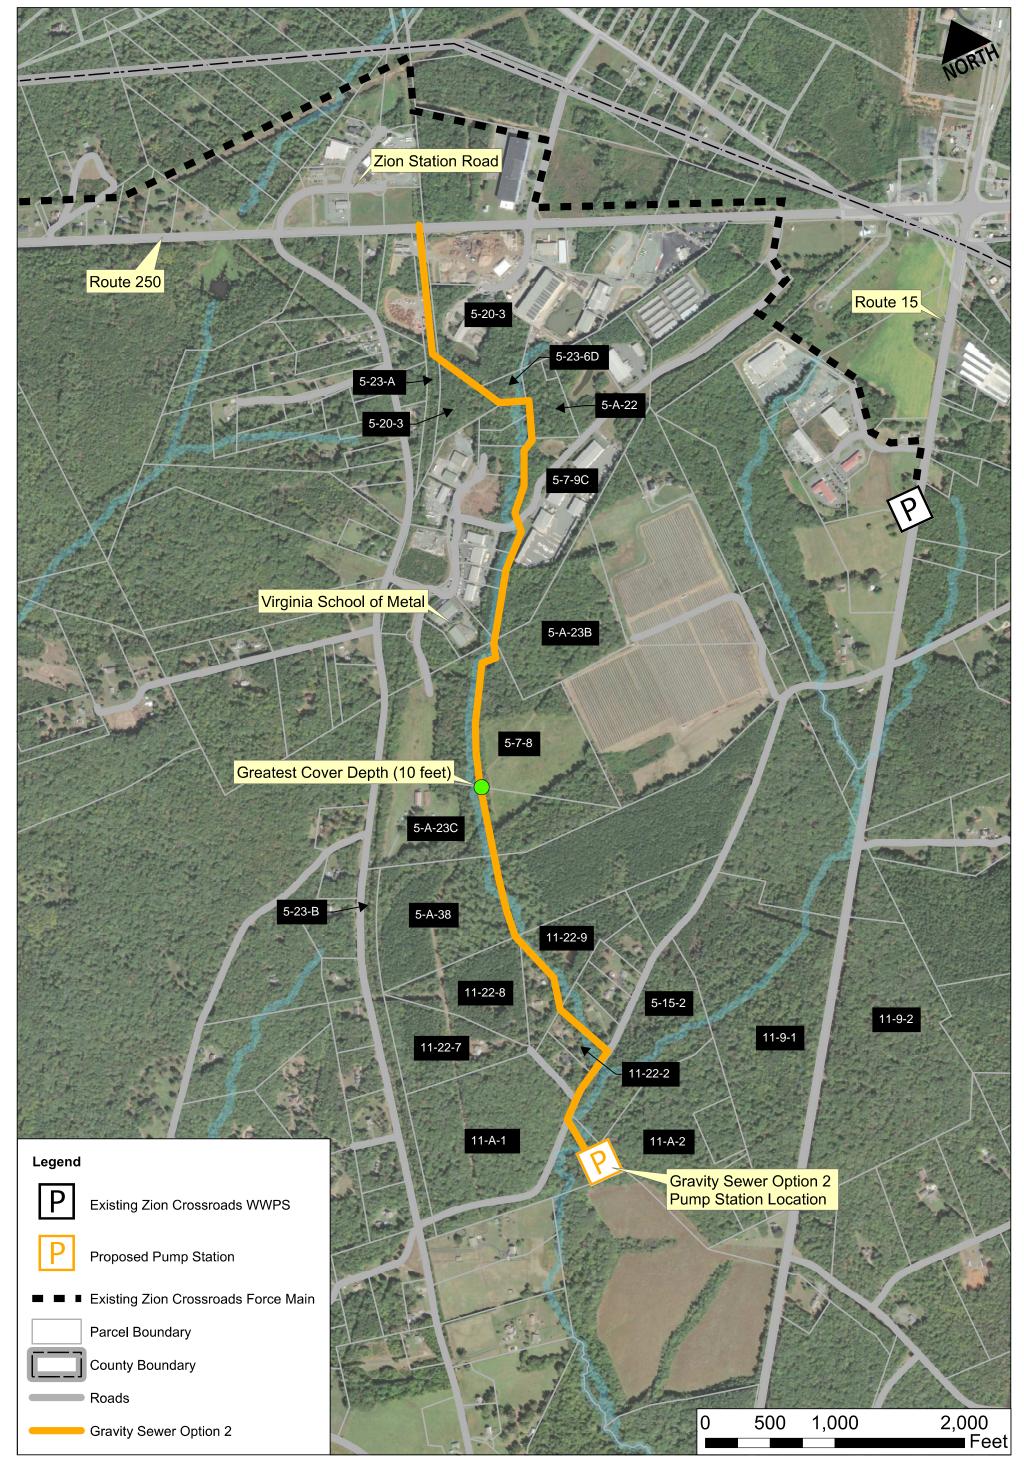

reas. However, this option requires more easements than options 1 and 3. A pump station at the end of the option 2 gravity sewer would be located on the southeast corner of Parcel 11-A-1.

#### 4.2.1. Preliminary Routing

Gravity sewer option 2 consists of approximately 8,370 linear feet of 12-inch pipe. The preliminary alignment is shown in **Figure 4-3** and the preliminary profile is shown in **Figure 4-4**. A minimum cover of 3.5 feet and maximum cover of 20 feet was used for profile alignment design constraints. The maximum cover is approximately 10 feet at a station of approximately 50.00+00. Along the entirety of its alignment, the slope of gravity sewer option 2 meets the required minimum slope of 0.40 feet per 100 feet for 8-inch pipe and 0.22 feet per 100 feet for 12-inch pipe.



Figure 4-3: Gravity Sewer Option 2 Alignment



Figure 4-4: Gravity Sewer Option 2 Profile Alignment

#### 4.2.2. EXISTING CONFLICTS

The gravity sewer option 2 alignment crosses Route 250, Better Living Drive, Hunters Creek Lane, Little Creek Road, and Route 15. The alignment also interferes with a private road on parcel 5-23-A owned by Van Der Linde Housing Inc. The end of the alignment crosses through a neighborhood, specifically impacting parcel 11-22-9 owned by Faith D Sullivan and parcel 11-22-2 owned by Chris Browne.

#### 4.2.3. EASEMENT ACQUISITION

Easements will be required for the gravity sewer routed outside the VDOT right-of-way or property not owned by the County. A permanent utility easement of 20 feet plus an additional 20 feet for temporary construction was assumed to c