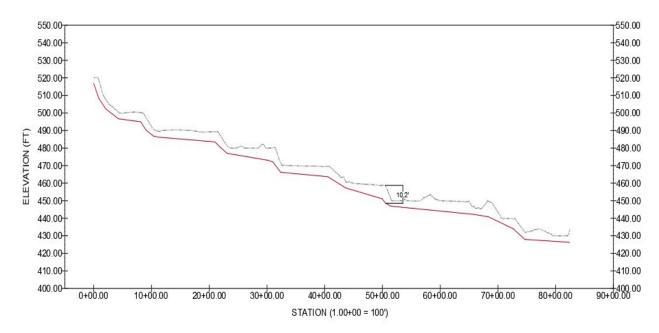

ts than options 1 and 3. A pump station at the end of the option 2 gravity sewer would be located on the southeast corner of Parcel 11-A-1.

#### 4.2.1. Preliminary Routing

Gravity sewer option 2 consists of approximately 8,370 linear feet of 12-inch pipe. The preliminary alignment is shown in **Figure 4-3** and the preliminary profile is shown in **Figure 4-4**. A minimum cover of 3.5 feet and maximum cover of 20 feet was used for profile alignment design constraints. The maximum cover is approximately 10 feet at a station of approximately 50.00+00. Along the entirety of its alignment, the slope of gravity sewer option 2 meets the required minimum slope of 0.40 feet per 100 feet for 8-inch pipe and 0.22 feet per 100 feet for 12-inch pipe.



Figure 4-3: Gravity Sewer Option 2 Alignment



Figure 4-4: Gravity Sewer Option 2 Profile Alignment

#### 4.2.2. EXISTING CONFLICTS

The gravity sewer option 2 alignment crosses Route 250, Better Living Drive, Hunters Creek Lane, Little Creek Road, and Route 15. The alignment also interferes with a private road on parcel 5-23-A owned by Van Der Linde Housing Inc. The end of the alignment crosses through a neighborhood, specifically impacting parcel 11-22-9 owned by Faith D Sullivan and parcel 11-22-2 owned by Chris Browne.

#### 4.2.3. EASEMENT ACQUISITION

Easements will be required for the gravity sewer routed outside the VDOT right-of-way or property not owned by the County. A permanent utility easement of 20 feet plus an additional 20 feet for temporary construction was assumed to calculate total acreage required. 50% of the tota