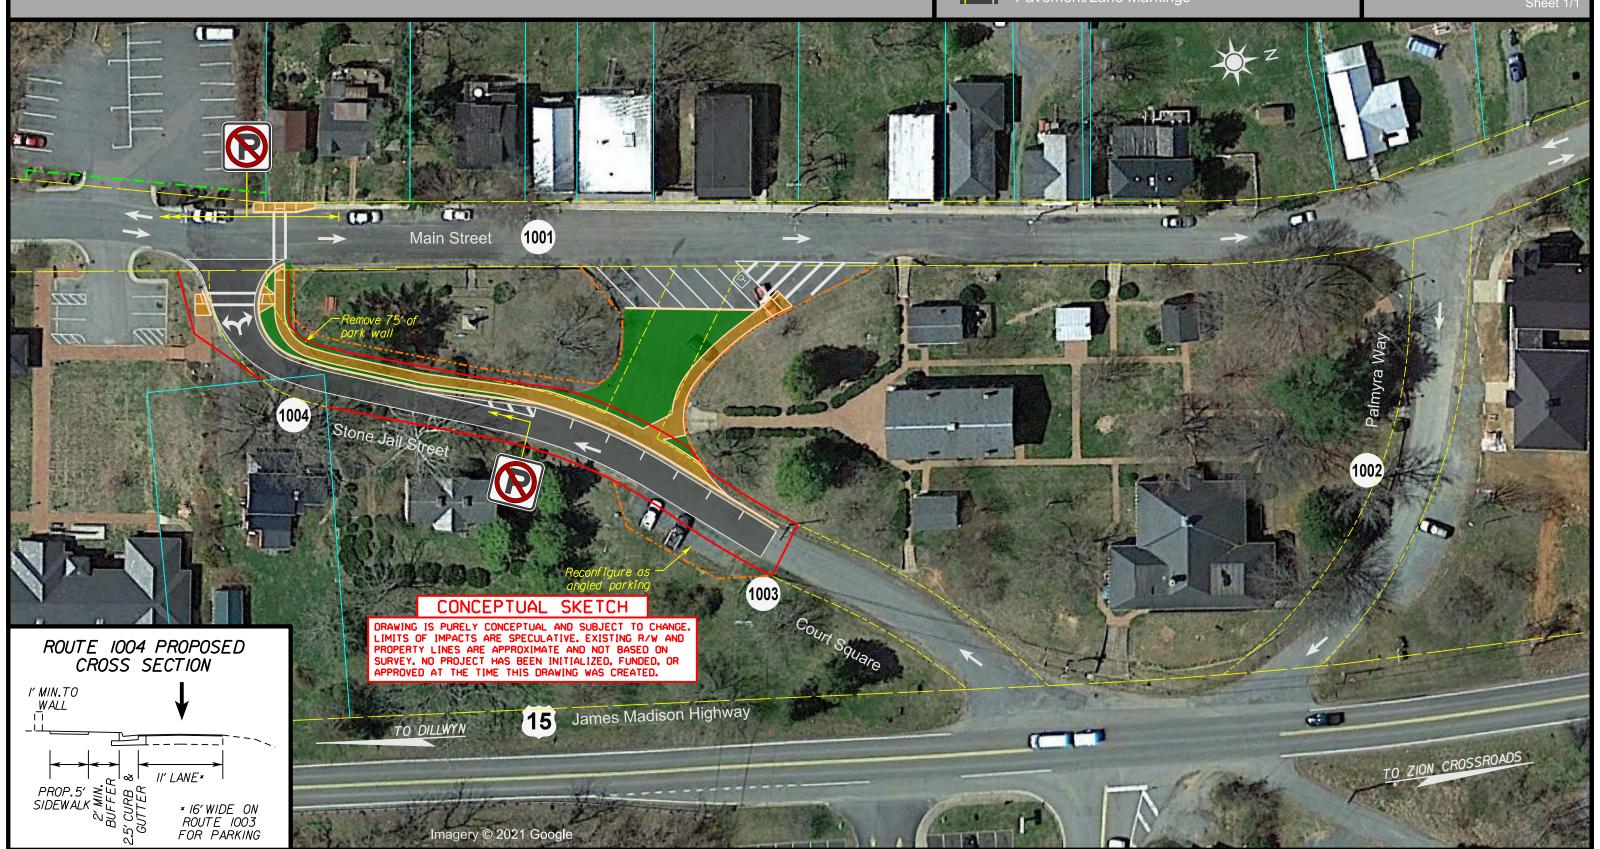

$ 276,031    |
| CN Phase Estimate(with CEI)    | 1.2502                                        | \$ 1,460,000  |
| Total Estimate                 | Total:                                        | \$ 2,180,000  |

<sup>\*\*</sup> Inflation rates taken from VDOT Inflation/Escalation Memorandum, Dated 12/5/2022

<sup>\*\*\*</sup> Total Costs should match with total costs output from SMART Portal.

Virginia Department of Transportation Culpeper District Design Unit

Stone Jail Street (S.R. 1004) and Court Square Sidewalk May 2021

#### Legend

Concrete Sidewalk
Concrete Curbing or Islands

Proposed ROW

Existing ROW (from GIS)Proposed Drainage Easement

Approx. Temp. Easement (grading limits T.B.D.)

Pavement/Lane Markings

BOS2023-08-02 p.39/212

Location: Fluvanna County

SCALE

Sheet 1/1



#### FLUVANNA COUNTY BOARD OF SUPERVISORS

#### **BCC APPOINTMENTS STAFF REPORT**

| MEETING DATE:       | June 7, 2023                                                                                          |                |             |            |  |  |
|---------------------|-------------------------------------------------------------------------------------------------------|----------------|-------------|------------|--|--|
| AGENDA TITLE:       | Board, Commission, and Committee Appointments                                                         |                |             |            |  |  |
| MOTION:             | I move the Board of Supervisors approve the following Board, Commission, or Committee appointment(s): |                |             |            |  |  |
| B