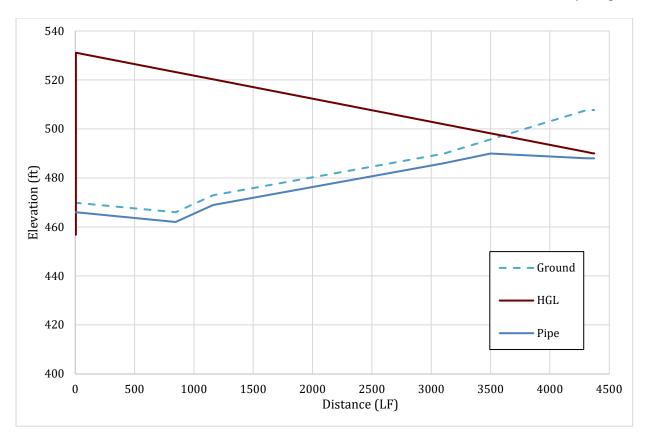

st corner of parcel 11-A-1. Rte 15 WWPS location 3 is located on the north half of parcel 11-9-1. The Rte 15 WWPS will be a submersible wet pit station with a similar layout to the existing Zion Crossroads WWPS.

# **6.1. PUMP SELECTIONS**

**Figure 6-1** through **Figure 6-5** display the hydraulic grade line (HGL) for each of the force main options. For each figure, the HGL is plotted with the approximate ground elevation and pipe elevation. The hydraulic data is based on the SewerGEMS model of each force main.



Figure 6-1: Force Main Option 1.0 Profile and Hydraulic Grade Line



Figure 6-2: Force Main Option 1.1 Profile and Hydraulic Grade Line



Figure 6-3: Force Main Option 2.0 Profile and Hydraulic Grade Line



Figure 6-4: Force Main Option 2.1 Profile and Hydraulic Grade Line



Figure 6-5: Force Main Option 3 Profile and Hydraulic Grade Line

SewerGEMS modeling for the five force main options resulted in five TDH values for pump sizing. Similarly, hand calculations for the five force main options resulted in five TDH values for pump sizing. The most conservative TDH value was taken for each option, see **Table 6-1** for reference. A design flow rate of 700 gpm was used for all pump selections. Manufacturer sheets for each pump selection are displayed in **Appendix A**.

Table 6-1: TDH Results for Pump Sizing

|                                      | Force Main Option    |                      |                      |                      |                     |  |
|--------------------------------------|----------------------|----------------------|------------