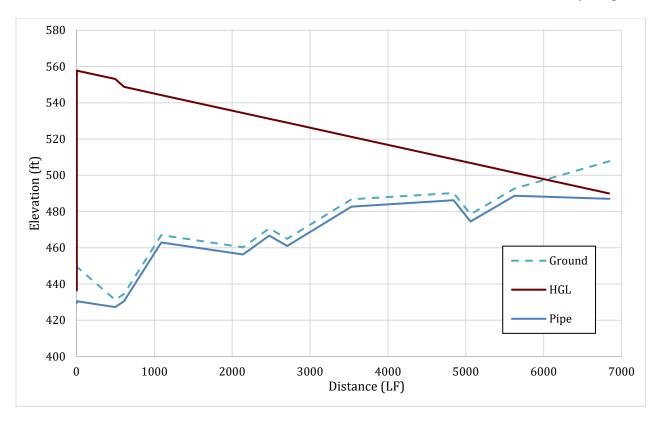

ated in this analysis. Rte 15 WWPS location 1 is located at the south end of parcel 5-23-B. Rte 15 WWPS location 2 is located at the southeast corner of parcel 11-A-1. Rte 15 WWPS location 3 is located on the north half of parcel 11-9-1. The Rte 15 WWPS will be a submersible wet pit station with a similar layout to the existing Zion Crossroads WWPS.

# **6.1. PUMP SELECTIONS**

**Figure 6-1** through **Figure 6-5** display the hydraulic grade line (HGL) for each of the force main options. For each figure, the HGL is plotted with the approximate ground elevation and pipe elevation. The hydraulic data is based on the SewerGEMS model of each force main.



Figure 6-1: Force Main Option 1.0 Profile and Hydraulic Grade Line



Figure 6-2: Force Main Option 1.1 Profile and Hydraulic Grade Line



Figure 6-3: Force Main Option 2.0 Profile and Hydraulic Grade Line



Figure 6-4: Force Main Option 2.1 Profile and Hydraulic Grade Line



Figure 6-5: Force Main Option 3 Profile and Hydraulic Grade Line

SewerGEMS modeling for the five force main options resulted in five TDH values for pump sizing. Similarly, hand calculations for the five force main options resulted in five TDH values for pump sizing. The most conservative TDH value was taken for each option, see **Table 6-1** for reference. A design flow rate of 700 gpm was used for all pump selections. Manufacturer sheets for each pump selection are displayed in **Appendix A**.

Table 6-1: TDH Results for Pump Sizing

|                                      | Force Main Option    |                      |                      |