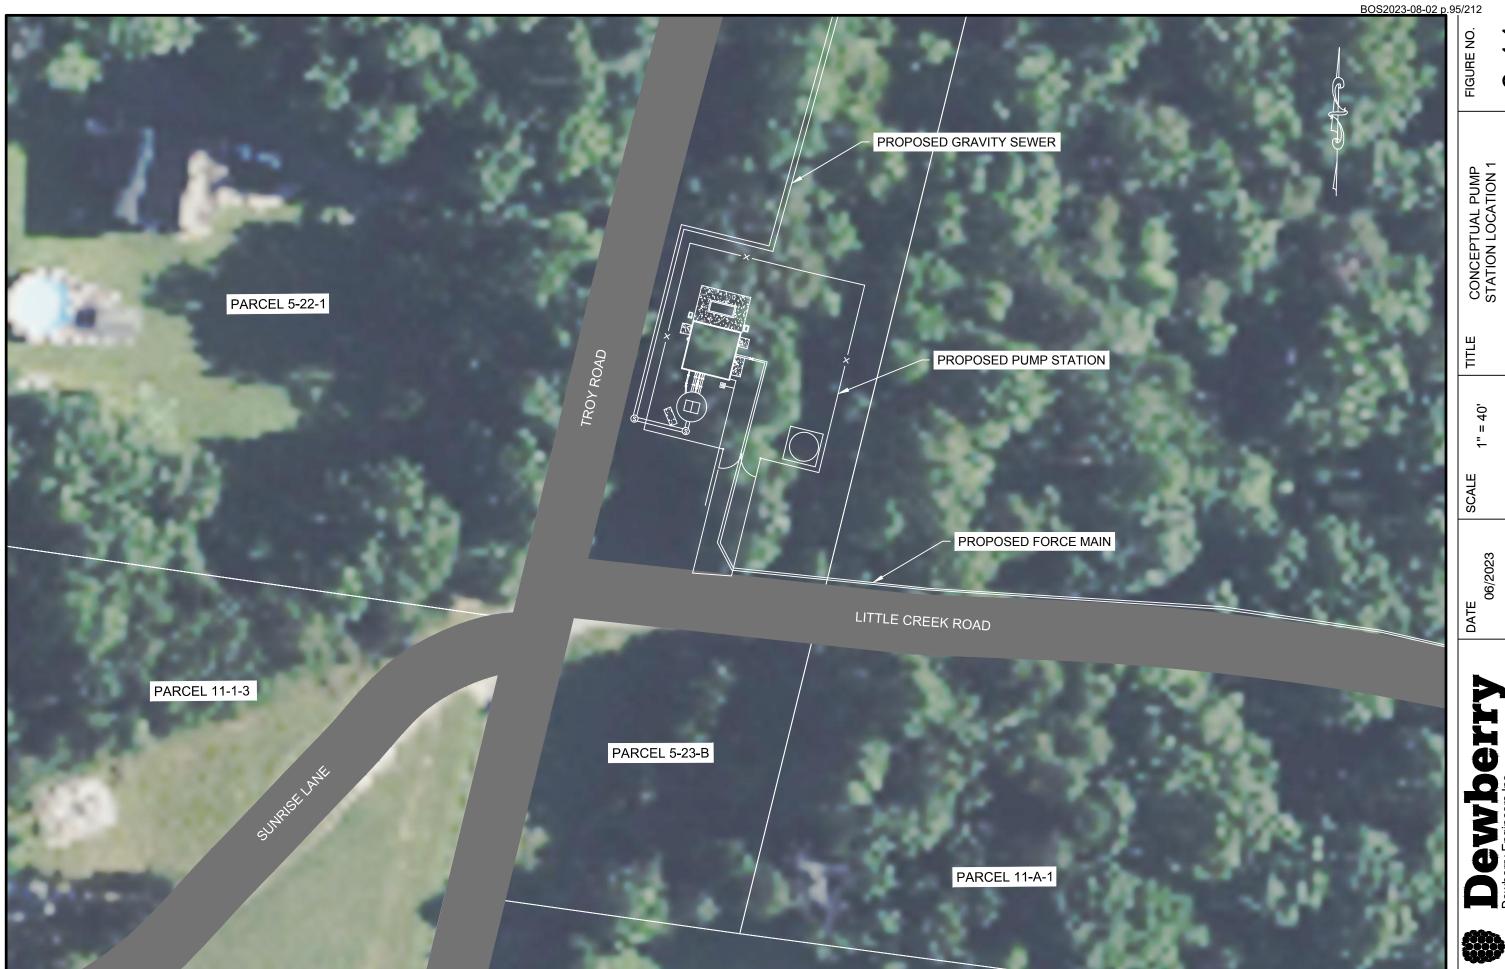

for 1 MGD. The pump station site will consist of a precast wet well, control building, and backup generator. Security fencing will be installed onsite. The control building will have a mechanical room and an electrical room are accessed from outside the pump station. The mechanical room houses the isolation valves, check valves, surge relieve valve, air release valve, and flow meter and is equipped with a unit heater and exhaust fan. The electrical room will house the VFDs, distribution panels, automatic transfer switch (ATS), and pump station control panel. The wet well will be accessible from an outdoor hatch while the outdoor generator will be located adjacent to the control building. It is anticipated that a non-potable well will be drilled on the site to provide water for washdown.



Dewberry Engineers Inc.

PROJECT DATE 06/2023 PROJ. NO. 5015417

1" = 40'

ZION CROSSROADS ROUTE 250 AND ROUTE 15 WASTEWATER SYSTEMS IMPROVEMENT

6-11





Dewberry Engineers Inc.

DATE 06/2023 PROJ. NO. 5015417

1" = 50' PROJECT

" = 50'
ZION CROSSROADS ROUTE 250 AND ROUTE 15
WASTEWATER SYSTEMS IMPROVEMENT

 $\Im$ 6





ewberi

ZION CROSSROADS ROUTE 250 AND ROUTE 15 WASTEWATER SYSTEMS IMPROVEMENT CONCEPTUAL MECHANICAL LAYOUT

= 1' 0"

1/4"

PROJECT

PROJ. NO. 5015417

5 0

FIGURE NO.

# 7. COMPARISON OF SCENARIOS

Gravity sewer and force main build-out scenarios were compared. A total of five scenarios are possible given the three gravity sewer options and five force main options. Scenario 1 is gravity sewer option 1 paired with force main option 1.0, scenario 2 is gravity sewer option