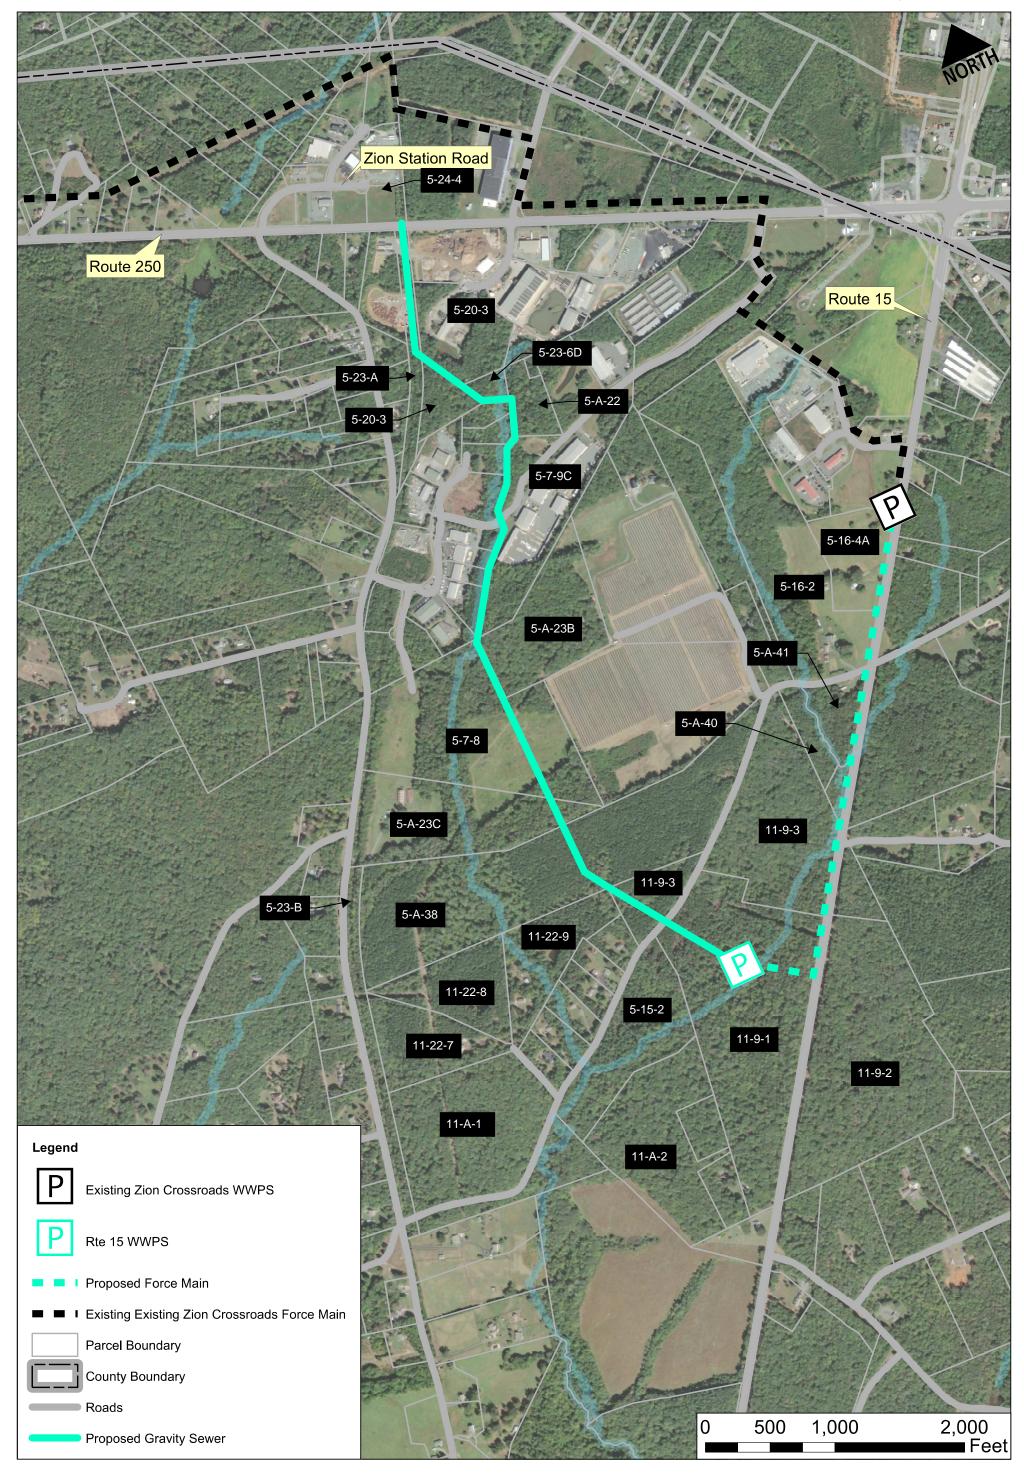

rio 5 include a more limited gravity sewer service area than the other scenarios and the bisecting of parcels 5-7-8, 5-A-23C, and 5-A-38 by gravity sewer option 3. For project construction phasing, the Rte 15 WWPS and force main will be completed first to enable development along the Rte 15 corridor.

In summary, this project aims to expand the wastewater system in the Zion Crossroads area by building a new force main, gravity sewer, and pump station to service future growth. As outlined in Section 7, scenario 5 results in a total project cost of \$8,246,125 including \$3,752,750 for the gravity sewer, \$1,731,000 for the force main, \$2,862,375 for the pump station, and \$178,500 in total easement costs. **Figure 8-1** displays a preliminary plan view for the recommended project layout.



Figure 8-1: Recommended Project Plan

Appendix A – Pump Selections

# NP 3202 HT 3~ 462

Patented self cleaning semi-open channel impeller, ideal for pumping in waste water applications. Modular based design with high adaptation grade.



# Technical specification



Curves according to: Water, pure Water, pure [100%], 39.2 °F, 62.42 lb/ft³, 1.6891E-5 ft²/s



## Configuration

Motor number N3202.185 30-19-4AA-W

Impeller diameter 278 mm

Installation type

P - Semi permanent, Wet

**Discharge diameter** 6 inch

Configuration

**Material** 

### **Pump information**

Impeller diameter

278 mm

Impeller Hard-Iron ™

Discharge diameter

6 inch

Inlet diameter 200 mm

Maximum operating speed

1775 rpm

Number of blades

Max. fluid temperature

Project

Block

Xylect-20328838 Created by

Mat