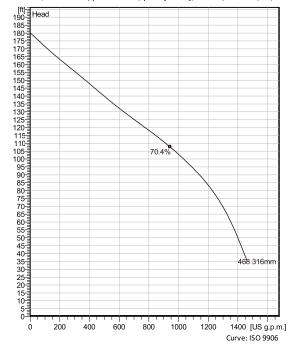

t

Type of Duty **S1** 

Starts per hour max.

Rated power

45 hp

#### **Motor - Technical**

Power factor - 1/1 Load

Power factor - 3/4 Load 0.85

Power factor - 1/2 Load 0.77

Motor efficiency - 1/1 Load

Motor efficiency - 3/4 Load 91.5 %

Motor efficiency - 1/2 Load

91.0 %

Total moment of inertia 7.18 lb ft<sup>2</sup>

Starting current, direct starting 365 A

Starting current, star-delta 122 A

Project Xylect-20328838 Created by Matt Harrison

Block 3/22/2023 Created on 3/22/2023 Last update

# NP 3202 HT 3~ 468

Patented self cleaning semi-open channel impeller, ideal for pumping in waste water applications. Modular based design with high adaptation grade.



# Technical specification



Curves according to: Water, pure Water, pure [100%], 39.2 °F, 62.42 lb/ft³, 1.6891E-5 ft²/s



## Configuration

Motor number N3202.185 30-19-4AA-W

Impeller diameter

316 mm

Installation type

P - Semi permanent, Wet

Discharge diameter 4 inch

Configuration

**Material** 

Impeller Hard-Iron ™

### **Pump information**

Impeller diameter

316 mm

Discharge diameter

4 inch

Inlet diameter 200 mm

Maximum operating speed

1775 rpm

Number of blades

Max. fluid temperature

Project Block

Xylect-20328838

Created by Created on

Matt Harrison

3/22/2023 Last update

3/22/2023

Starts per hour max.

a **xylem** brand

# NP 3202 HT 3~ 468

# Technical specification

#### **Motor - General**

Motor number N3202.185 30-19-4AA-W

Rated speed Rated power 1775 rpm 45 hp

Rated current Stator variant

52 A

Rated voltage Insulation class Type of Duty Frequency 60 Hz 460 V **S1** 

Version