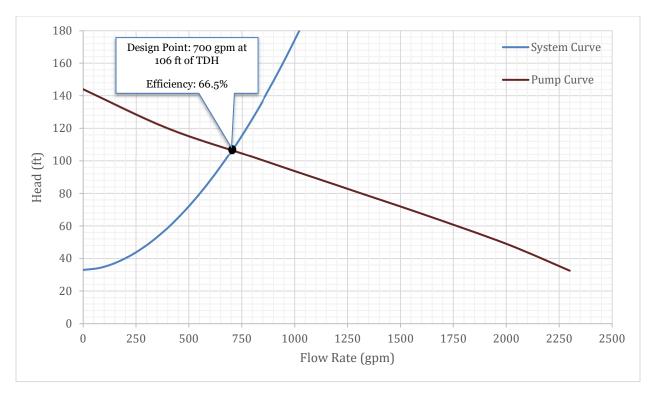

### FLUVANNA COUNTY BOARD OF SUPERVISORS REGULAR MEETING AGENDA

Carysbrook Performing Arts Center 8880 James Madison Hwy, Fork Union, VA 23055 August 2, 2023 at 5:00 pm