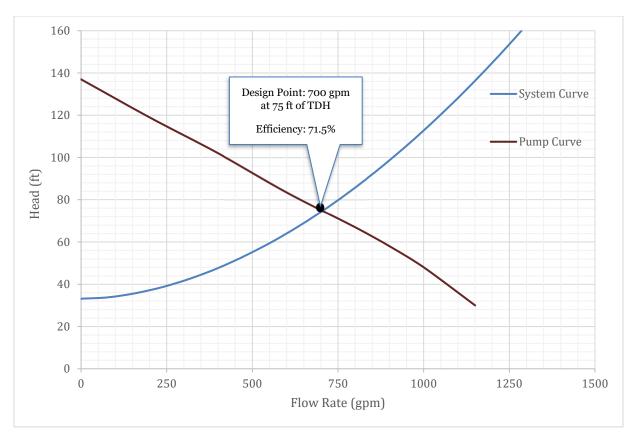

NP 23202<br>HT 3 462 | NP 23202<br>HT 3 468 | NP 23202<br>HT 3 468 | NP 3153<br>HT 3 462 |  |

A system head was developed from the SewerGEMS model for each of the force main options. **Figure 6-6** through **Figure 6-10** displays the system head plotted with the respective pump curve. The Flygt NP 23202 HT 3 462 pump curve is used for force main option 1.0 and 1.1, the Flygt NP 23202 HT 3 468 pump curve is used for force main option 2.0 and 2.1, and the Flygt NP 3153 HT 3 462 pump curve is used for force main option 3.



Figure 6-6: System Head and Pump Curve for Force Main Option 1.0



Figure 6-7: System Head and Pump Curve for Force Main Option 1.1



Figure 6-8: System Head and Pump Curve for Force Main Option 2.0



Figure 6-9: System Head and Pump Curve for Force Main Option 2.1



Figure 6-10: System Head and Pump Curve for Force Main Option 3

### **6.2.** CONCEPTUAL PUMP STATION

Three conceptual location layouts, a conceptual site layout, and a conceptual mechanical layout were drafted for the purpose of preliminary planning for the Route 15 WWPS. See **Figure 6-11** through **Figure 6-15** for reference. The generalized design shown in the site plan and mechanical plan is used to represent all the pump station options. However, the design will be updated in accordance with the pump station location that the County chooses. A cost estimate for the Rte 15 WWPS is found in **Appendix B**.

The pump station will be a wet-pit submersible station equipped with two (2) submersible sewage pumps sized for 1 MGD. The pump station site will consist of a precast wet well,