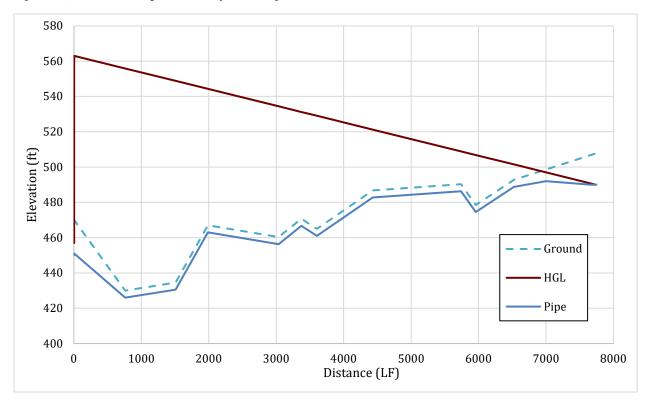

end of parcel 5-23-B. Rte 15 WWPS location 2 is located at the southeast corner of parcel 11-A-1. Rte 15 WWPS location 3 is located on the north half of parcel 11-9-1. The Rte 15 WWPS will be a submersible wet pit station with a similar layout to the existing Zion Crossroads WWPS.

# **6.1. PUMP SELECTIONS**

**Figure 6-1** through **Figure 6-5** display the hydraulic grade line (HGL) for each of the force main options. For each figure, the HGL is plotted with the approximate ground elevation and pipe elevation. The hydraulic data is based on the SewerGEMS model of each force main.



Figure 6-1: Force Main Option 1.0 Profile and Hydraulic Grade Line



Figure 6-2: Force Main Option 1.1 Profile and Hydraulic Grade Line



Figure 6-3: Force Main Option 2.0 Profile and Hydraulic Grade Line



Figure 6-4: Force Main Option 2.1 Profile and Hydraulic Grade Line



Figure 6-5: Force Main Option 3 Profile and Hydraulic Grade Line

SewerGEMS modeling for the five force main options resulted in five TDH values for pump sizing. Similarly, hand calculations for the five force main options resulted in five TDH values for pump sizing. The most conservative TDH value was taken for each option, see **Table 6-1** for reference. A design flow rate of 700 gpm was used for all pump selections. Manufacturer sheets for each pump selection are displayed in **Appendix A**.

Table 6-1: TDH Results for Pump Sizing

|                                      | Force Main Option    |                      |                      |                      |                     |  |
|---------------------------