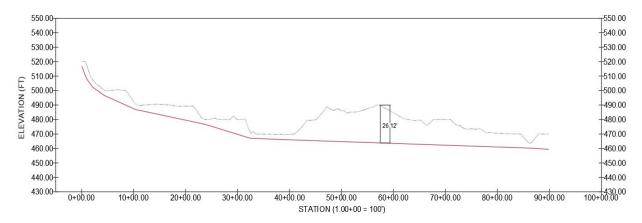

However, future development in this area is still uncertain.

#### 4.1. GRAVITY SEWER OPTION 1

#### 4.1.1. PRELIMINARY ROUTING

Gravity sewer option 1 consists of approximately 8,980 linear feet of 12-inch pipe. A preliminary profile is shown in **Figure 4-1**, and the preliminary alignment is shown in **Figure 4-2**. A minimum cover of 3.5 feet and maximum cover of 20 feet was used for profile alignment design constraints. The maximum cover constraint could not be met given the topography of the gravity sewer path. The maximum cover is approximately 26 feet at a station of approximately 57.50+00. Along the entirety of its alignment, the slope of gravity sewer option 1 meets the required minimum slope of 0.40 feet per 100 feet for 8-inch pipe and 0.22 feet per 100 feet for 12-inch pipe.



Figure 4-1: Gravity Sewer Option 1 Profile Alignment

#### 4.1.2. Existing Conflicts

The gravity sewer option 1 alignment crosses Route 250, Better Living Drive, Industrial Court, and Little Creek Road. The alignment also runs along a private road on parcel 5-23-A owned by Van Der Linde Housing Inc. The end of the alignment runs adjacent to Troy Road for approximately 4,130 feet and crosses a driveway in parcel 5-A-23C owned by Donald A Fritzsimons.

#### 4.1.3. EASEMENT ACQUISITION

Easements will be required for the gravity sewer routed outside the VDOT right-of-way or property not owned by the County. A permanent utility easement of 20 feet plus an additional 20 feet for temporary construction was assumed to calculate total acreage required. 50% of the total land value per acre was a