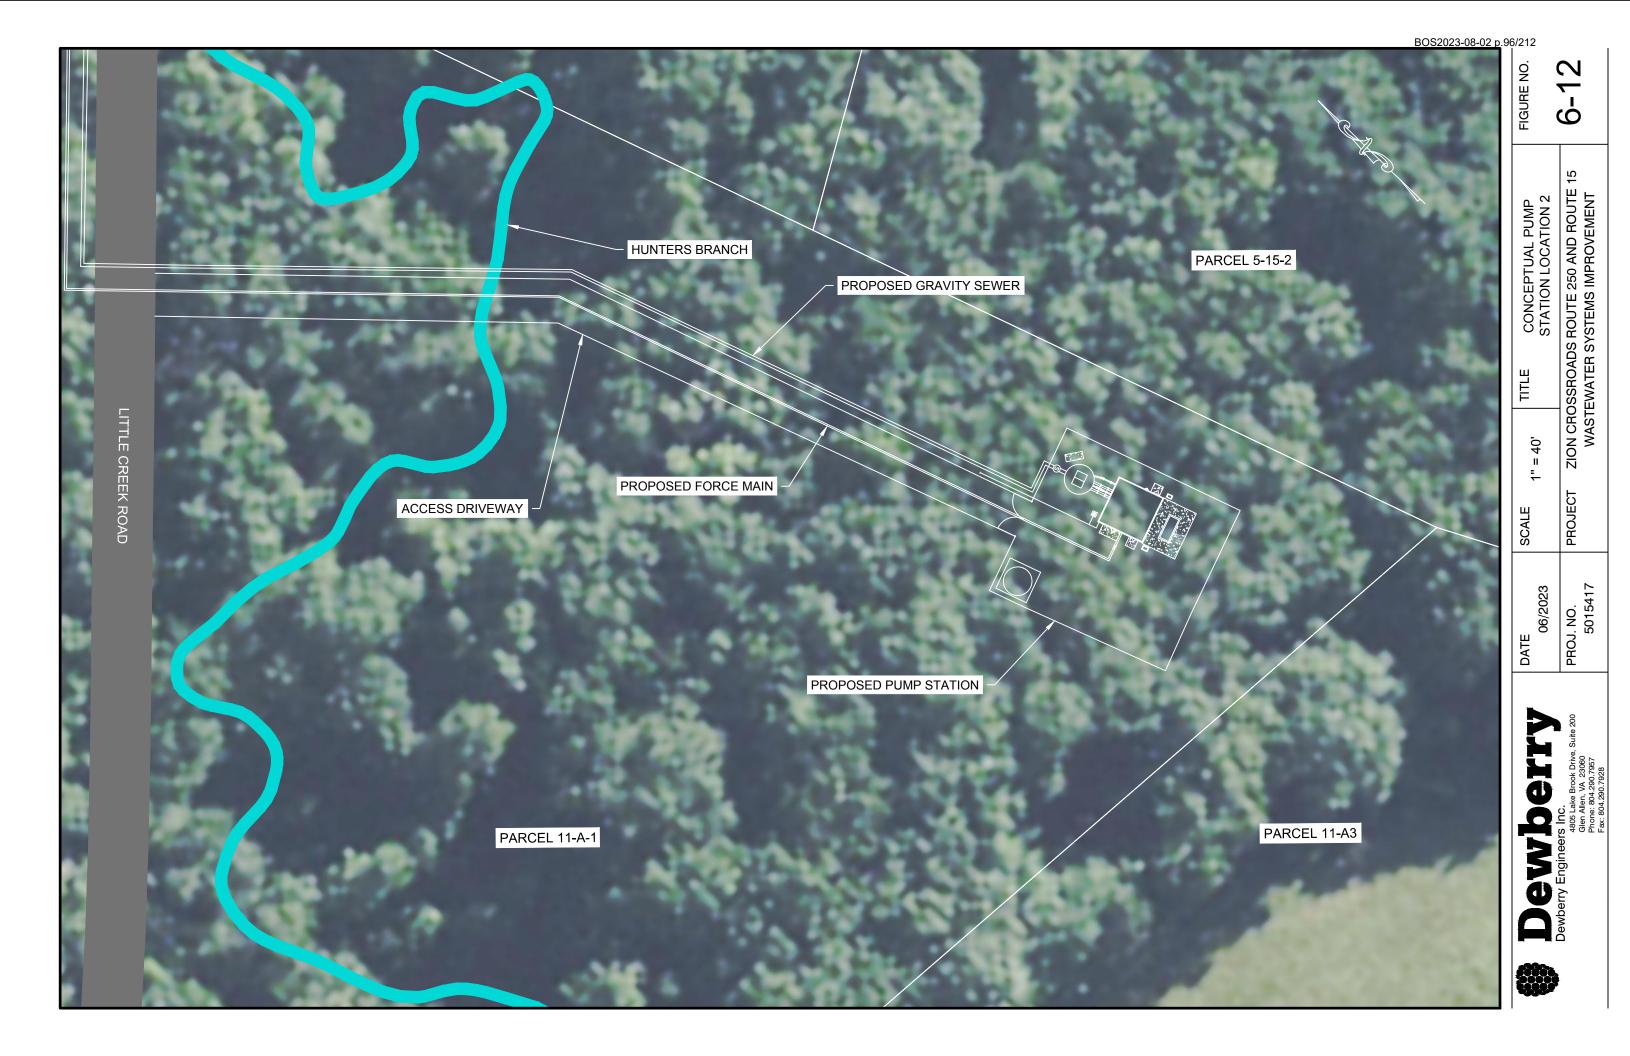

he control building will have a mechanical room and an electrical room are accessed from outside the pump station. The mechanical room houses the isolation valves, check valves, surge relieve valve, air release valve, and flow meter and is equipped with a unit heater and exhaust fan. The electrical room will house the VFDs, distribution panels, automatic transfer switch (ATS), and pump station control panel. The wet well will be accessible from an outdoor hatch while the outdoor generator will be located adjacent to the control building. It is anticipated that a non-potable well will be drilled on the site to provide water for washdown.



Dewberry Engineers Inc.

PROJECT DATE 06/2023 PROJ. NO. 5015417

1" = 40'

ZION CROSSROADS ROUTE 250 AND ROUTE 15 WASTEWATER SYSTEMS IMPROVEMENT

6-11





Dewberry Engineers Inc.

DATE 06/2023 PROJ. NO. 5015417

1" = 50' PROJECT

" = 50'
ZION CROSSROADS ROUTE 250 AND ROUTE 15
WASTEWATER SYSTEMS IMPROVEMENT

 $\Im$ 6





ewberi

ZION CROSSROADS ROUTE 250 AND ROUTE 15 WASTEWATER SYSTEMS IMPROVEMENT CONCEPTUAL MECHANICAL LAYOUT

= 1' 0"

1/4"

PROJECT

PROJ. NO. 5015417

5 0

FIGURE NO.

# 7. COMPARISON OF SCENARIOS

Gravity sewer and force main build-out scenarios were compared. A total of five scenarios are possible given the three gravity sewer options and five force main options. Scenario 1 is gravity sewer option 1 paired with force main option 1.0, scenario 2 is gravity sewer option 1 paired with force main option 1.1, scenario 3 is gravity sewer option 2 paired with force main option 2.0, scenario 4 is gravity sewer option 2 paired