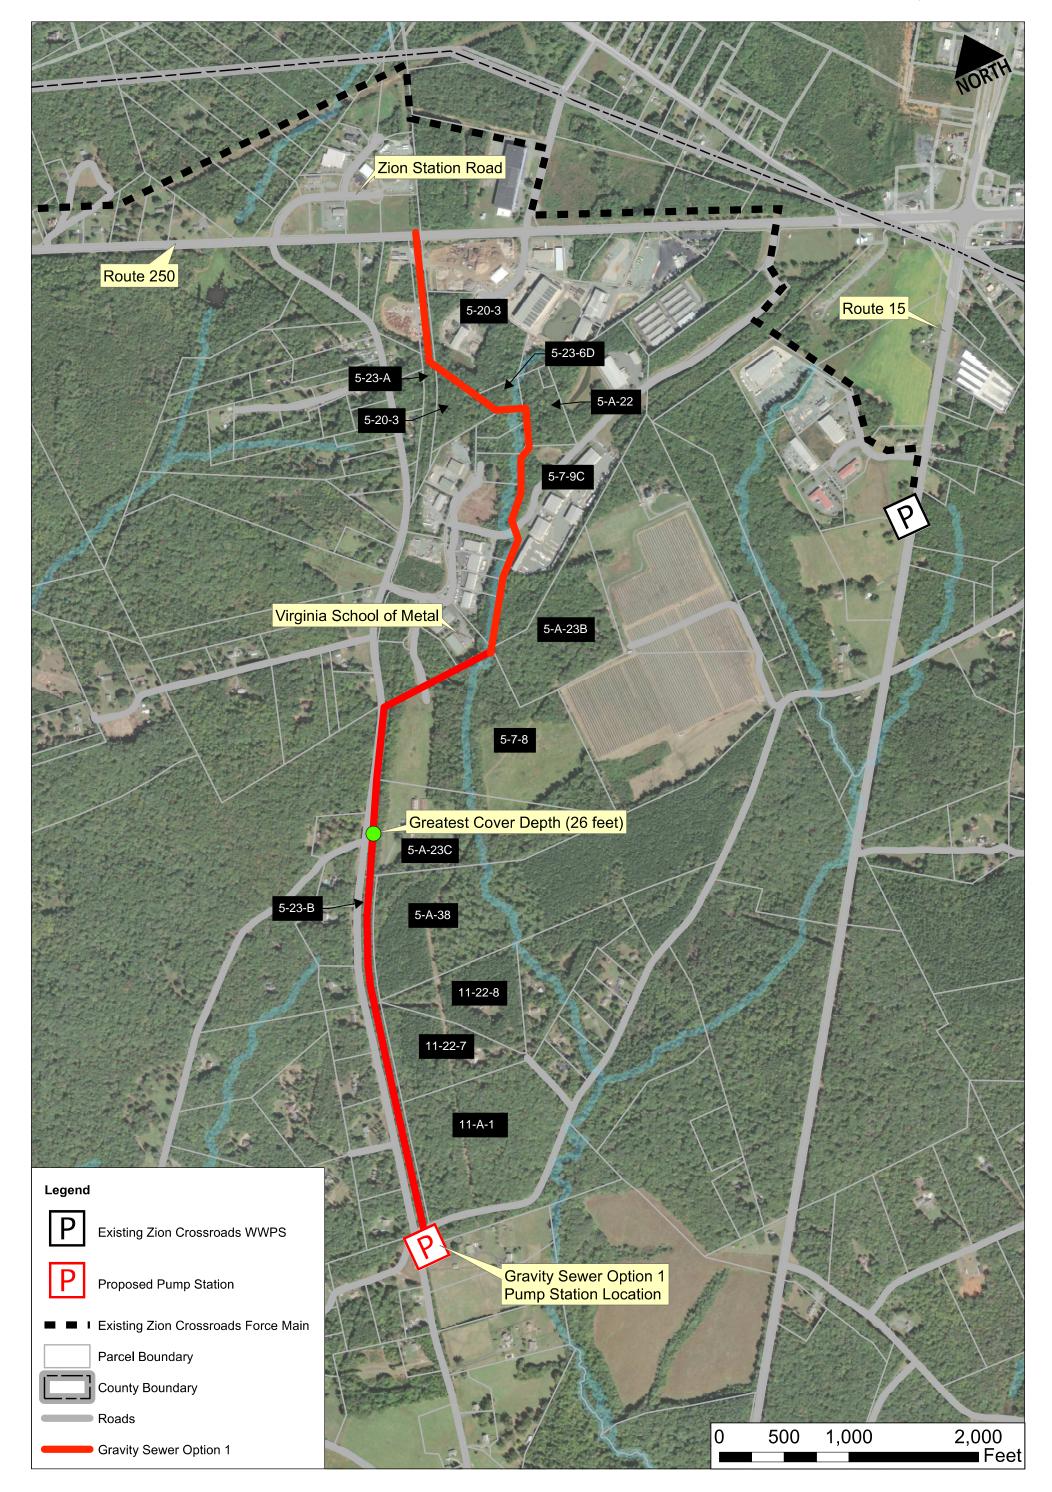

ate road on parcel 5-23-A owned by Van Der Linde Housing Inc. The end of the alignment runs adjacent to Troy Road for approximately 4,130 feet and crosses a driveway in parcel 5-A-23C owned by Donald A Fritzsimons.

#### 4.1.3. EASEMENT ACQUISITION

Easements will be required for the gravity sewer routed outside the VDOT right-of-way or property not owned by the County. A permanent utility easement of 20 feet plus an additional 20 feet for temporary construction was assumed to calculate total acreage required. 50% of the total land value per acre was assumed for the permanent easement, and 10% was assumed for temporary construction. Each easement will require that a minimum of \$5000 be paid to the property owner. Additionally, an acquisition fee of \$7,500 was assumed for each easement.



Dewberry

**Table 4-1** displays easement costs associated with the gravity sewer option 1 alignment. All properties where an easement must be obtained are listed. Property acreage and land value were determined using the County's GIS data.

Table 4-1: Gravity Sewer Option 1 Easement Acquisition

| Property Owner                                                         | Total<br>Prop.<br>Acreage | Land<br>Value | Price per<br>Acre | LF of<br>Sewer<br>FM on<br>Property | Permanent<br>Easement<br>(Acres)<br>20' width | Estimated<br>Permanent<br>Easement<br>Cost | Construction<br>Easement<br>(Acres) 20'<br>width | Estimated<br>Construction<br>Easement<br>Cost | Easement<br>Acquisition<br>Fee | Estimated<br>Easement<br>Cost |
|-----------------------------------------------------------------