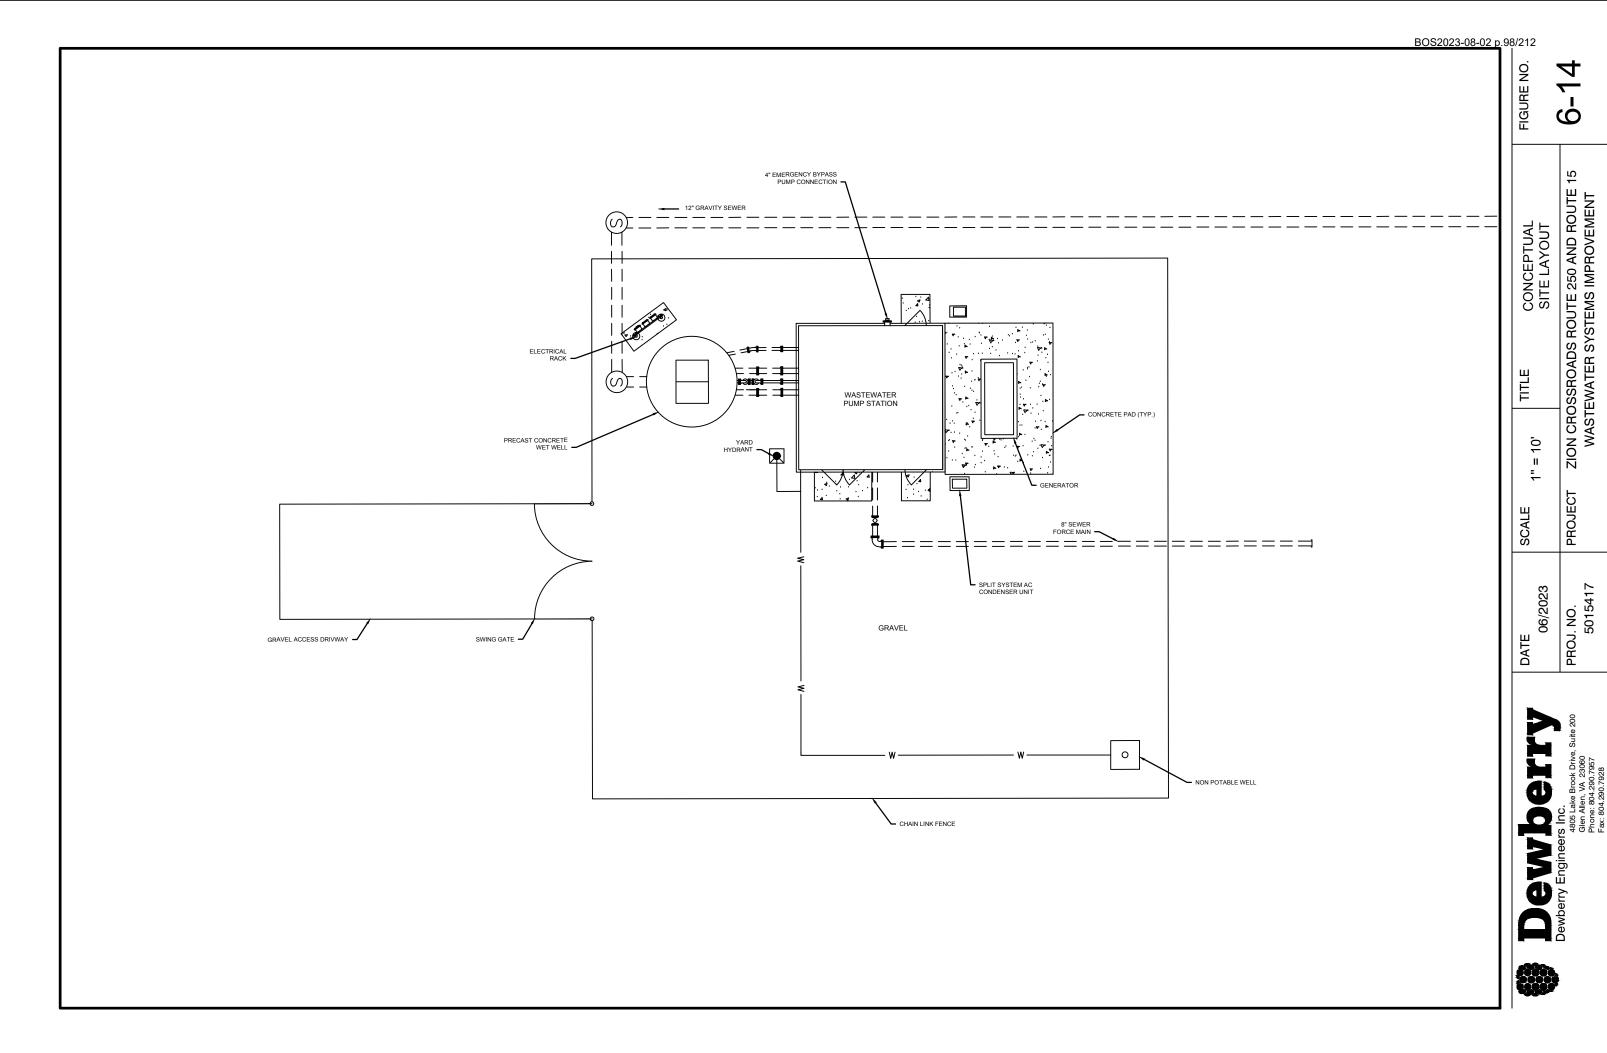

k valves, surge relieve valve, air release valve, and flow meter and is equipped with a unit heater and exhaust fan. The electrical room will house the VFDs, distribution panels, automatic transfer switch (ATS), and pump station control panel. The wet well will be accessible from an outdoor hatch while the outdoor generator will be located adjacent to the control building. It is anticipated that a non-potable well will be drilled on the site to provide water for washdown.



Dewberry Engineers Inc.

PROJECT DATE 06/2023 PROJ. NO. 5015417

1" = 40'

ZION CROSSROADS ROUTE 250 AND ROUTE 15 WASTEWATER SYSTEMS IMPROVEMENT

6-11





Dewberry Engineers Inc.

DATE 06/2023 PROJ. NO. 5015417

1" = 50' PROJECT

" = 50'
ZION CROSSROADS ROUTE 250 AND ROUTE 15
WASTEWATER SYSTEMS IMPROVEMENT

 $\Im$ 6





ewberi

ZION CROSSROADS ROUTE 250 AND ROUTE 15 WASTEWATER SYSTEMS IMPROVEMENT CONCEPTUAL MECHANICAL LAYOUT

= 1' 0"

1/4"

PROJECT

PROJ. NO. 5015417

5 0

FIGURE NO.

# 7. COMPARISON OF SCENARIOS

Gravity sewer and force main build-out scenarios were compared. A total of five scenarios are possible given the three gravity sewer options and five force main options. Scenario 1 is gravity sewer option 1 paired with force main option 1.0, scenario 2 is gravity sewer option 1 paired with force main option 1.1, scenario 3 is gravity sewer option 2 paired with force main option 2.0, scenario 4 is gravity sewer option 2 paired with force main option 2.1, and scenario 5 is gravity sewer option 3 paired with force main option 3. **Table 7-1** displays the advantages and disadvantages of each sc