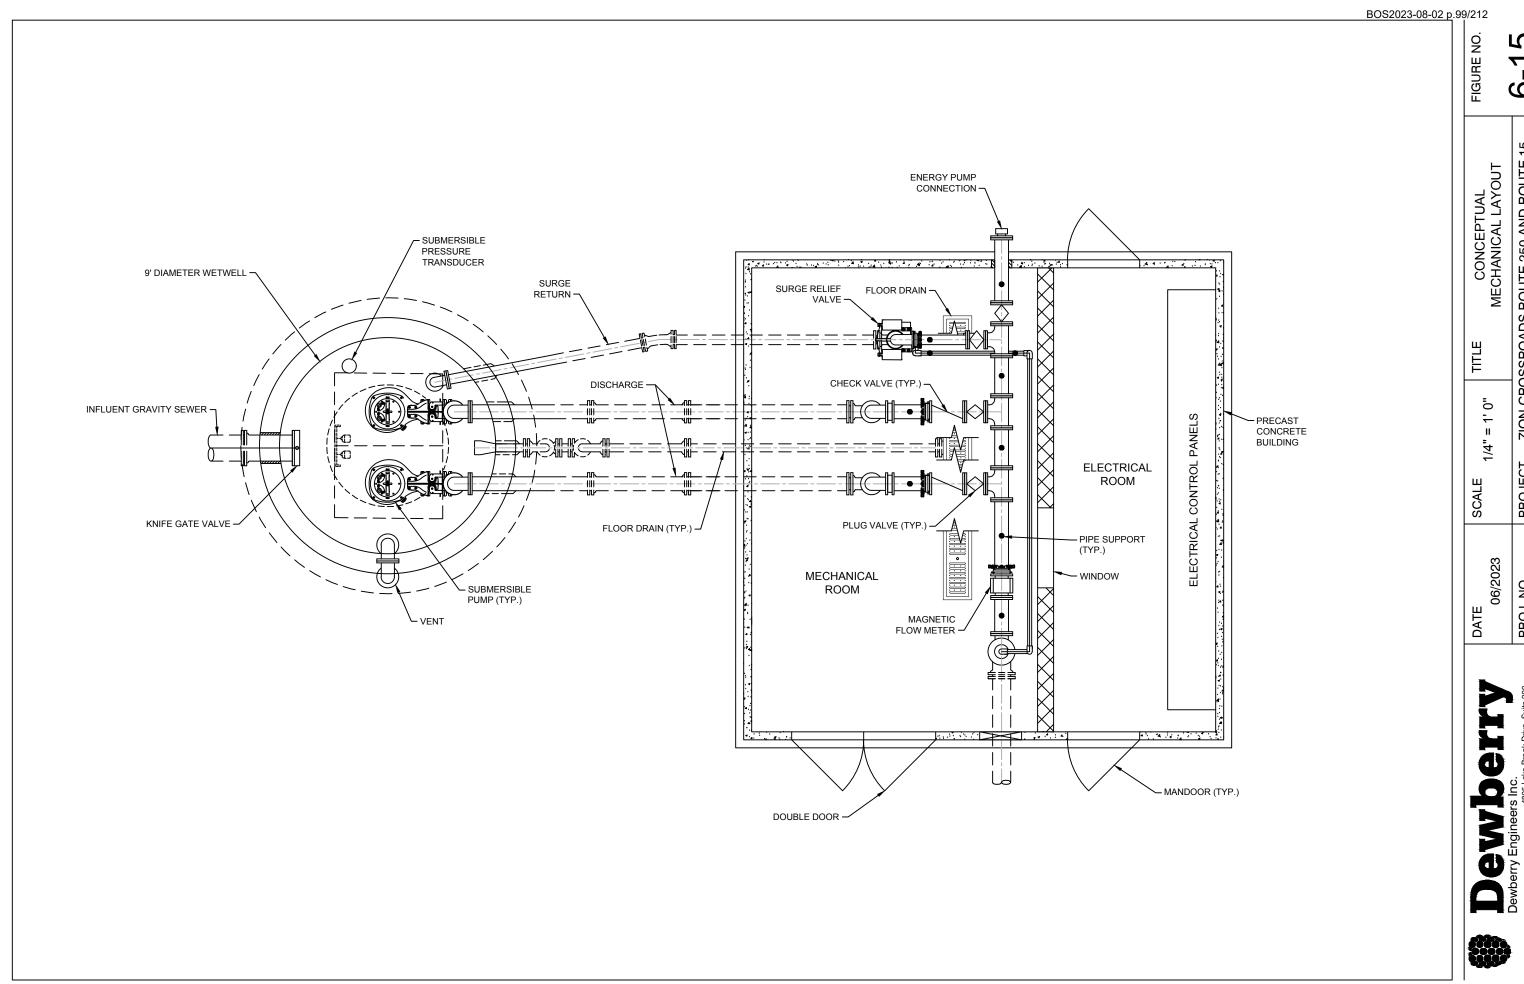

valves, surge relieve valve, air release valve, and flow meter and is equipped with a unit heater and exhaust fan. The electrical room will house the VFDs, distribution panels, automatic transfer switch (ATS), and pump station control panel. The wet well will be accessible from an outdoor hatch while the outdoor generator will be located adjacent to the control building. It is anticipated that a non-potable well will be drilled on the site to provide water for washdown.



Dewberry Engineers Inc.

PROJECT DATE 06/2023 PROJ. NO. 5015417

1" = 40'

ZION CROSSROADS ROUTE 250 AND ROUTE 15 WASTEWATER SYSTEMS IMPROVEMENT

6-11





Dewberry Engineers Inc.

DATE 06/2023 PROJ. NO. 5015417

1" = 50' PROJECT

" = 50'
ZION CROSSROADS ROUTE 250 AND ROUTE 15
WASTEWATER SYSTEMS IMPROVEMENT

 $\Im$ 6





ewberi

ZION CROSSROADS ROUTE 250 AND ROUTE 15 WASTEWATER SYSTEMS IMPROVEMENT CONCEPTUAL MECHANICAL LAYOUT

= 1' 0"

1/4"

PROJECT

PROJ. NO. 5015417

5 0

FIGURE NO.

# 7. COMPARISON OF SCENARIOS

Gravity sewer and force main build-out scenarios were compared. A total of five scenarios are possible given the three gravity sewer options and five force main options. Scenario 1 is gravity sewer option 1 paired with force main option 1.0, scenario 2 is gravity sewer option 1 paired with force main option 1.1, scenario 3 is gravity sewer option 2 paired with force main option 2.0, scenario 4 is gravity sewer option 2 paired with force main option 2.1, and scenario 5 is gravity sewer option 3 paired with force main option 3. **Table 7-1** displays the advantages and disadvantages of each scen