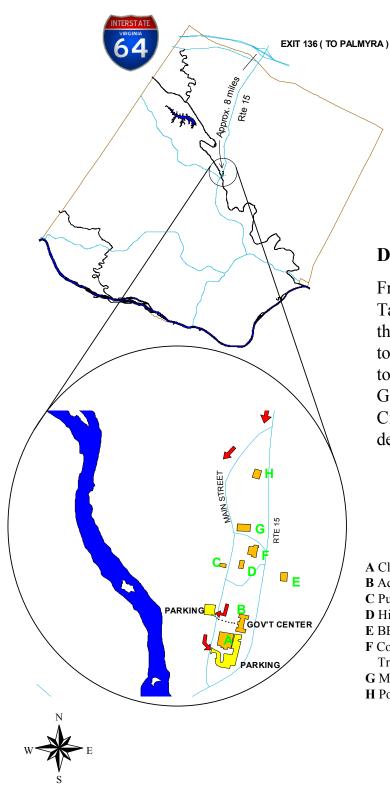

## **Directions:**

From Richmond or Charlottesville: Take I-64 to Exit 136 ... (Rte 15), then south approximately 8 miles to Main Street. Follow Main Street to parking area across from Government Center, or behind Circuit Court (shown as 'A' in detail)

| A Clerk of Court        | 591-1980 |
|-------------------------|----------|
| <b>B</b> Administration | 591-1910 |
| C D 11' TV 1            | 501 1005 |

**D** Historic Court House

E BB&T Bank

F Commissioner of the Revenue 591-1940 Treasurer's Office ...... 591-1945

**G** Methodist Church

H Post Office

Prepared by: Department of Planning and Community Development