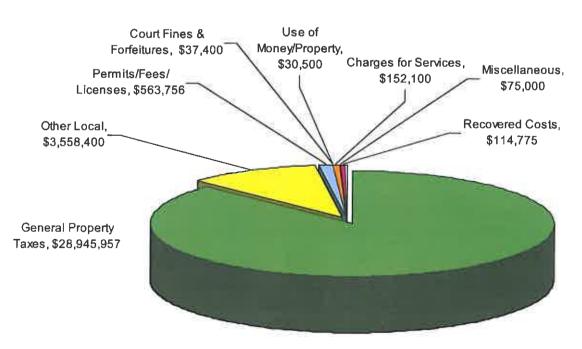

vices (\$50,000)                                                                                 | •            |
| <ul><li>Funds for employee bonuses (\$88,000)</li></ul>                                                                              |              |
| <ul> <li>Increases for employee medical insurance cost 15%<br/>(\$117,938)</li> </ul>                                                |              |
| <ul> <li>Contracting out Emergency Medical Services<br/>(EMS) (\$150,000)</li> </ul>                                                 |              |
| Elimination of the Convenience Center (\$142,185)                                                                                    |              |

# **GENERAL FUND**

### REVENUE BY SOURCE



### LOCAL REVENUES BY CATEGORY



# GENERAL FUND REVENUES

| ACCOUNTS FOR:<br>GENERAL FUND |                   | 2011<br>ACTUAL | 2012<br>ORIG BUD | 2012<br>REVISED BUD | 2012<br>ACTUAL | 2012<br>PROJECTION | 2013<br>CO ADMIN | PCT<br>CHANGE |
|-------------------------------|-------------------|----------------|------------------|---------------------|----------------|--------------------|------------------|---------------|
|                               |                   |                |                  | _                   |                |                    |                  |               |
| REAL ESTATE TAXES             |                   | 8,269,833      | 17,066,927       | 17,066,927          | 8,383,135      | 17,066,927         | 20,791,360       | 21.80%        |
| REAL & PERSONAL PU            |