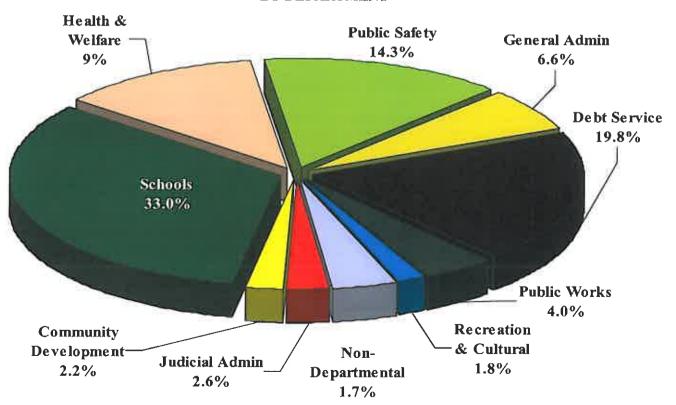

324,977      | 4,502,700        | 4,502,846           | 1,960,793      | 4,502,846          | 4,359,308        | -3.20%        |
| FEDERAL - CATEGORIO           | CAL AID           | 26,823         | 82,824           | 83,259              | 5,000          | 83,259             | 27,259           | -67.10%       |
| NON REVENUE SOURC             | ES                | 0              | 5,403,000        | 6,033,316           | 0              | 5,551,950          | 4,490,000        | -16.90%       |
| GENERAL FUND                  | GRAND TOTAL       | 22,905,033     | 40,790,126       | 41,513,286          | 16,228,367     | 41,016,211         | 43,969,410       | 7.80%         |

# GENERAL FUND OPERATING EXPENDITURES GROWTH OVER TEN YEARS



# OPERATING EXPENDITURES FOR FY 2010 BY DEPARTMENT



# GENERAL FUND EXPENDITURES

| ACCOUNTS FOR:               | 2011      | 2012      | 2012        | 2012      | 2012       | 2013      | PCT     |
|-----------------------------|-----------|-----------|-------------|-----------|------------|-----------|---------|
| GENERAL FUND                | ACTUAL    | ORIG BUD  | REVISED BUD | ACTUAL    | PROJECTION | CO ADMIN  | CHANGE  |
| DOARD OF GUIDERUNGORG       | 120 501   | 152 075   | 1.52.075    | 201.000   | 152 075    | 247 420   | 60 900/ |
| BOARD OF SUPERVISORS        | 139,501   | 153,875   | •           | 201,990   | •          | 247,439   |         |
| COUNTY ADMINISTRATOR        | 352,931   | 375,285   | •           | 211,758   | -          | 397,704   |         |
| COUNTY ATTORNEY             | 155,275   | 120,000   | •