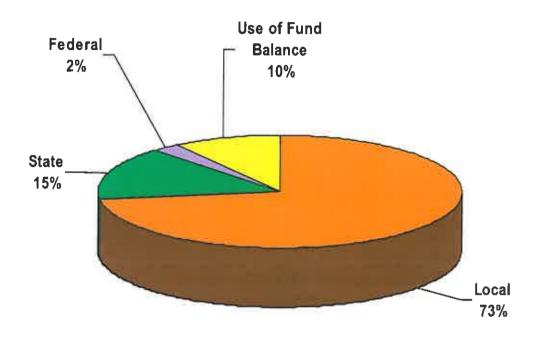

Reduction in funding to Social Services (\$50,000)                                                                                 | •            |
| <ul><li>Funds for employee bonuses (\$88,000)</li></ul>                                                                              |              |
| <ul> <li>Increases for employee medical insurance cost 15%<br/>(\$117,938)</li> </ul>                                                |              |
| <ul> <li>Contracting out Emergency Medical Services<br/>(EMS) (\$150,000)</li> </ul>                                                 |              |
| Elimination of the Convenience Center (\$142,185)                                                                                    |              |

# **GENERAL FUND**

### REVENUE BY SOURCE



### LOCAL REVENUES BY CATEGORY



# GENERAL FUND REVENUES

| ACCOUNTS FOR:<br>GENERAL FUND |                   | 2011<br>ACTUAL | 2012<br>ORIG BUD | 2012<br>REVISED BUD | 2012<br>ACTUAL | 2012<br>PROJECTION | 2013<br>CO ADMIN | PCT<br>CHANGE |
|-------------------------------|-------------------|----------------|------------------|---------------------|----------------|--------------------|------------------|---------------|
|                               |                   |                |                  | _                   |                |                    |                  |               |
| REAL ESTATE TAXES             |                   | 8,269,833      | 17,066,927       | 17,066,927          | 8,383,135      | 17,066,927         | 20,791,360       | 21.80%        |