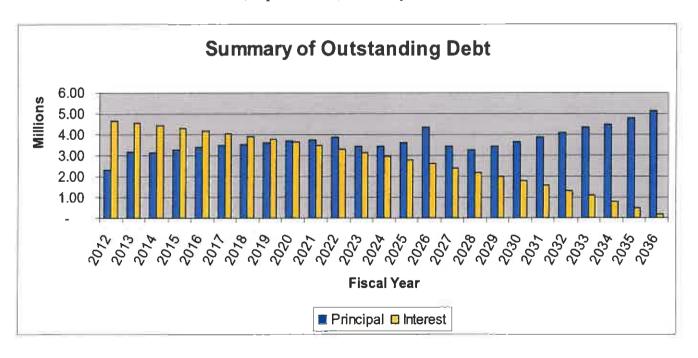

2.33%      | 2.40%      | 2.48%      | 2.52%      |
| Debt limit per policy for property value                | 3.50%      | 3.50%      | 3.50%      | 3.50%      |
| Total general governmental revenue                      | 36,992,890 | 37,088,069 | 36,272,149 | 34,291,308 |
| Debt service to general governmental revenues           | 18.25%     | 16.68%     | 6.87%      | 7.40%      |
| Debt limit per policy for general governmental revenues | 12.00%     | 12.00%     | 12.00%     | 12.00%     |

- \* These amounts and percentages are projections based on information provided for assessed taxable property value and general governmental revenue. They are subject to change based on fiscal year end information.
- \*\* Net debt excludes revenue bonds, capital leases, and compensated absences.







|PG 1 |bgnyrpts

01/27/2012 09:57 edahl

PROJECTION: 20131 FY2013 OPERATIONAL BUDGET

(COUNTY OF FLUVANNA

NEXT YEAR / CURRENT YEAR BUDGET ANALYSIS

FOR PERIOD 99

ACCOUNTS FOR

| ACCOUNTS FOR: DEBT SERVICE                | 2011<br>ACTUAL               | 2012<br>ORIG BUD             | 2012<br>REVISED BUD          | 2012<br>ACTUAL | 2012<br>PROJECTION           | 2013<br>CO ADMIN             | PCT<br>CHANGE  |
|-------------------------------------------|------------------------------|------------------------------|------------------------------|----------------|------------------------------|------------------------------|----------------|
| REVENUE USE MONEY/PROP                    | 10,799.55                    | .00                          | .00                          | .00