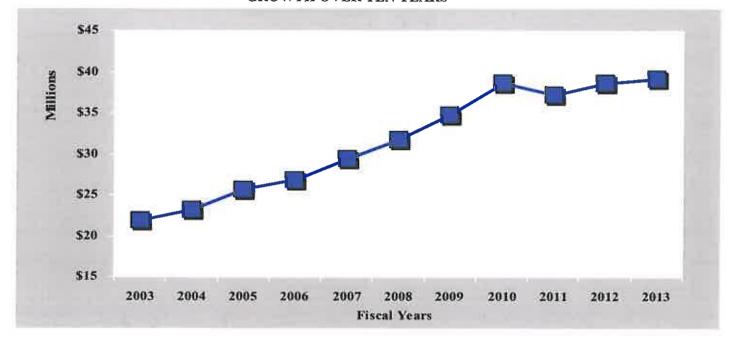

STATE - CATEGORICAI           | L AID             | 4,324,977      | 4,502,700        | 4,502,846           | 1,960,793      | 4,502,846          | 4,359,308        | -3.20%        |
| FEDERAL - CATEGORIO           | CAL AID           | 26,823         | 82,824           | 83,259              | 5,000          | 83,259             | 27,259           | -67.10%       |
| NON REVENUE SOURC             | ES                | 0              | 5,403,000        | 6,033,316           | 0              | 5,551,950          | 4,490,000        | -16.90%       |
| GENERAL FUND                  | GRAND TOTAL       | 22,905,033     | 40,790,126       | 41,513,286          | 16,228,367     | 41,016,211         | 43,969,410       | 7.80%         |

# GENERAL FUND OPERATING EXPENDITURES GROWTH OVER TEN YEARS



# OPERATING EXPENDITURES FOR FY 2010 BY DEPARTMENT



# GENERAL FUND EXPENDITURES

| ACCOUNTS FOR:               | 2011      | 2012      | 2012        | 2012      | 2012       | 2013      | PCT     |
|-----------------------------|-----------|-----------|-------------|-----------|------------|-----------|---------|
| GENERAL FUND                | ACTUAL    | ORIG BUD  | REVISED BUD | ACTUAL    | PROJECTION | CO ADMIN  | CHANGE  |
| DOARD OF GUIDERUNGORG       | 120 501   | 152 075   | 1.52.075    | 201.000   | 152 075    | 247 420   | 60 900/ |
| BOARD OF SUPERVISORS        | 139,501   | 153,875   | •           | 201,990   | •          | 247,439   |         |
| COUNTY ADMINISTRATOR        | 352,931   | 375,285   | •           | 211,758   | -          | 397,704   |         |
| COUNTY ATTO