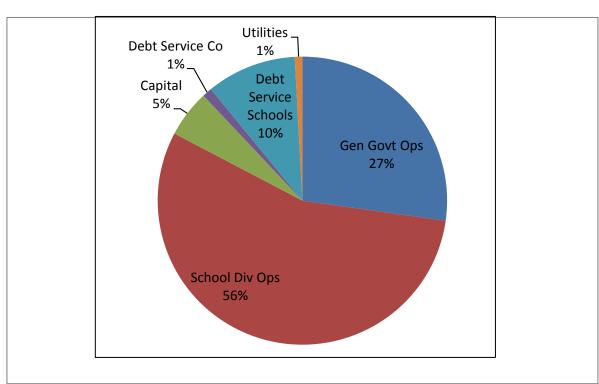

# **Expenditures**

Expenditure decrease of \$2.6 million compared to FY13 amended budget:

- \$46,000 increase in General Government operations
- \$571,000 decrease in debt service
- \$522,000 decrease in School operations
- \$1.4 million decrease in Capital Projects

FY14 Total Budget Expenditures