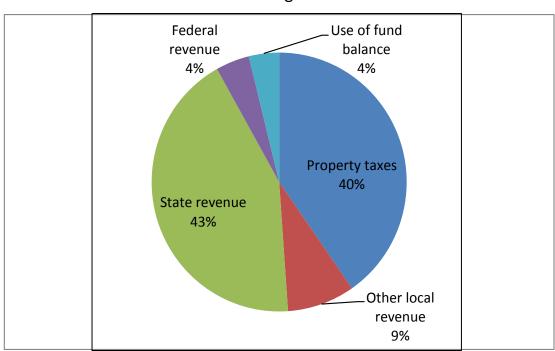

# Revenues

Revenue decrease of \$2.6 million compared to FY13 amended budget:

- The FY14 budget reflects the results of a complete assessment of all land and improvements, the first one completed in six years. As a result, total value of property in Fluvanna County has decreased approximately 26%. In order to collect property taxes equal to those in FY14, a tax rate of \$0.81 (equalized tax rate) would be required. This budget reflects the use of a \$0.79 tax rate, or \$0.02 lower than an equalized rate.
- \$137,000 increase in property taxes
- \$211,000 increase in other local revenue
- Decrease in use of fund balance of \$2.8 million

**FY14 Total Budget Revenues** 