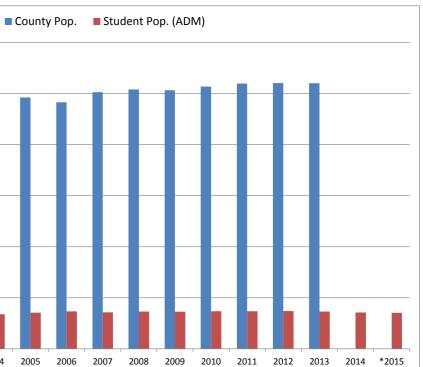

## FY2000-15 ADOPTED BUDGET HISTORY

|                      |                |          |                          |          | Deb          | ot Service B            | udget |            | General F    | und Opera               | ting B | udget      | School (                        | County Co               | ntribu | tion) Bud  | dget           | C                                            |                         | ſAL                       | School C     | Operating B             | udget (Al             | Sources)    |
|----------------------|----------------|----------|--------------------------|----------|--------------|-------------------------|-------|------------|--------------|-------------------------|--------|------------|---------------------------------|-------------------------|--------|------------|----------------|----------------------------------------------|-------------------------|---------------------------|--------------|-------------------------|-----------------------|-------------|
| Fiscal Year          | County<br>Pop. | %<br>Chg | Student<br>Pop.<br>(ADM) | %<br>Chg | Debt Service | Increase/<br>(Decrease) | % Chg | Per Capita | General Fund | Increase/<br>(Decrease) | % Chg  | Per Capita | School (County<br>Contribution) | Increase/<br>(Decrease) | % Chg  | Per Capita | Per<br>Student | Debt, GF &<br>School (Cnty)<br>Total (G+K+O) | Increase/<br>(Decrease) | % Chg Per Capita          | School Total | Increase/<br>(Decrease) | % Chg Per             | Capita Stud |
| 2000                 | 20,047         |          |                          |          | \$789,240    |                         |       | \$39       | \$7,268,468  |                         |        | \$363      | \$8,376,043                     |                         |        | \$418      |                | \$16,433,751                                 |                         | \$820                     | \$19,457,665 |                         | \$                    | 971         |
| 2001                 | 21,224         | 6%       |                          |          | \$630,634    | (158,606)               | -20%  | \$30       | \$8,240,664  | 972,196                 | 13%    | \$388      | \$8,955,975                     | 579,932                 | 7%     | \$422      |                | \$17,827,273                                 | 1,393,522               | 8% \$840                  | \$20,782,627 | 1,324,962               | 7% \$                 | 979         |
| 2002                 | 22,289         | 5%       | 3,122                    |          | \$745,551    | 114,917                 | 18%   | \$33       | \$8,168,782  | (71,882)                | -1%    | \$366      | \$9,848,849                     | 892,874                 | 10%    | \$442      | \$3,155        | \$18,763,182                                 | 935,909                 | 5% \$842                  | \$22,445,348 | 1,662,721               | 8% \$1                | ,007 \$7,1  |
| 2003                 | 23,039         | 3%       | 3,261                    | 4%       | \$1,272,545  | 526,994                 | 71%   | \$55       | \$9,220,288  | 1,051,506               | 13%    | \$400      | \$10,973,757                    | 1,124,908               | 11%    | \$476      | \$3,365        | \$21,466,590                                 | 2,703,408               | 14% \$932                 | \$24,157,221 | 1,711,873               | 8% \$1                | ,049 \$7,4  |
| 2004                 | 24,040         | 4%       | 3,383                    | 4%       | \$1,159,248  | (113,297)               | -9%   | \$48       | \$9,899,374  | 679,086                 | 7%     | \$412      | \$11,854,001                    | 880,244                 | 8%     | \$493      | \$3,504        | \$22,912,623                                 | 1,446,033               | 7% \$953                  | \$26,152,339 | 1,995,118               | 8% \$1                | ,088 \$7,7  |
| 2005                 | 24,624         | 2%       | 3,547                    | 5%       | \$1,440,669  | 281,421                 | 24%   | \$59       | \$11,497,557 | 1,598,183               | 16%    | \$467      | \$12,304,105                    | 450,104                 | 4%     | \$500      | \$3,469        | \$25,242,331                                 | 2,329,708               | 10% \$1,025               | \$28,000,000 | 1,847,661               | 7% \$1                | ,137 \$7,8  |
| 2006                 | 24,165         | -2%      | 3,670                    | 3%       | \$1,082,190  | (358,479)               | -25%  | \$45       | \$12,210,416 | 712,859                 | 6%     | \$505      | \$13,076,906                    | 772,801                 | 6%     | \$541      | \$3,563        | \$26,369,512                                 | 1,127,181               | 4% \$1,091                | \$30,956,006 | 2,956,006               | 11% \$1               | ,281 \$8,4  |
| 2007                 | 25,138         | 4%       | 3,574                    | -3%      | \$1,594,199  | 512,009                 | 47%   | \$63       | \$13,863,910 | 1,653,494               | 14%    | \$552      | \$13,550,012                    | 473,106                 | 4%     | \$539      | \$3,791        | \$29,008,121                                 | 2,638,609               | 10% \$1,154               | \$34,224,320 | 3,268,314               | 11% \$1               | ,361 \$9,5  |
| 2008                 | 25,411         | 1%       | 3,652                    | 2%       | \$1,741,521  | 147,322                 | 9%    | \$69       | \$15,367,050 | 1,503,140               | 11%    | \$605      | \$14,572,340                    | 1,022,328               | 8%     | \$573      | \$3,990        | \$31,680,911                                 | 2,672,790               | 9% \$1,247                | \$36,343,976 | 2,119,656               | 6% \$1                | ,430 \$9,9  |
| 2009                 | 25,328         | 0%       | 3,629                    | -1%      | \$3,289,601  | 1,548,080               | 89%   | \$130      | \$16,125,278 | 758,228                 | 5%     | \$637      | \$15,312,827                    | 740,487                 | 5%     | \$605      | \$4,220        | \$34,727,706                                 | 3,046,795               | 10% \$1,371               | \$39,216,350 | 2,872,374               | 8% \$1                | ,548 \$10,8 |
| 2010                 | 25,691         | 1%       | 3,678                    | 1%       | \$7,899,540  | 4,609,939               | 140%  | \$307      | \$15,689,165 | (436,113)               | -3%    | \$611      | \$15,000,000                    | (312,827)               | -2%    | \$584      | \$4,078        | \$38,588,705                                 | 3,860,999               | 11% \$1,502               | \$38,373,155 | (843,195)               | - <b>2%</b> \$1       | ,494 \$10,4 |
| 2011                 | 25,989         | 1%       | 3,673                    | 0%       | \$7,746,574  | (152,966)               | -2%   | \$298      | \$15,531,404 | (157,761)               | -1%    | \$598      | \$13,700,000                    | (1,300,000)             | -9%    | \$527      | \$3,730        | \$36,977,978                                 | (1,610,727)             | -4% \$1,423               | \$34,469,046 | (3,904,109)             | -10% \$1              | ,326 \$9,3  |
| 2012                 | 26,033         | 0%       | 3,696                    | 1%       | \$7,832,730  | 86,156                  | 1%    | \$301      | \$16,653,335 | 1,121,931               | 7%     | \$640      | \$13,950,000                    | 250,000                 | 2%     | \$536      | \$3,774        | \$38,436,065                                 | 1,458,087               | 4% \$1,476                | \$34,858,085 | 389,039                 | 1% \$1                | ,339 \$9,4  |
| 2013                 | 26,019         | 0%       | 3,652                    | -1%      | \$7,799,135  | (33,595)                | 0%    | \$300      | \$16,953,670 | 300,335                 | 2%     | \$652      | \$12,521,740                    | (1,428,260)             | -10%   | \$481      | \$3,429        | \$37,274,545                                 | (1,161,520)             | - <mark>3%</mark> \$1,433 | \$33,668,540 | (1,189,545)             | - <mark>3%</mark> \$1 | ,294 \$9,2  |
| 2014                 |                |          | 3,562                    | -2%      | \$7,227,143  | (571,992)               | -7%   |            | \$17,432,110 | 478,440                 | 3%     |            | \$13,751,745                    | 1,230,005               | 10%    |            | \$3,861        | \$38,410,998                                 | 1,136,453               | 3%                        | \$34,531,798 | 863,258                 | 3%                    | \$9,6       |
| *2015                |                |          | 3,526                    | -1%      | \$7,624,095  | 396,952                 | 5%    |            | \$18,363,577 | 931,467                 | 5%     |            | \$15,251,745                    | 1,500,000               | 11%    |            | \$4,326        | \$41,239,417                                 | 2,828,419               | 7%                        | \$36,481,936 | 1,950,138               | 6%                    | \$10,3      |
| AVG ANNUAL<br>CHANGE |                | 2.1%     |                          | 1.0%     |              |                         | 22.8% |            |              |                         | 6.5%   |            |                                 |                         | 4.3%   |            |                |                                              |                         | 6.4%                      |              |                         | 4.4%                  | ·           |
| OVERALL<br>INCREASE  |                | 30%      |                          | 13%      |              |                         | 866%  |            |              |                         | 153%   |            |                                 |                         | 82%    |            |                |                                              |                         | 151%                      |              |                         | 87%                   |             |

\* FY15 Proposed BOS

## FY2000-15 ADOPTED BUDGET HISTORY