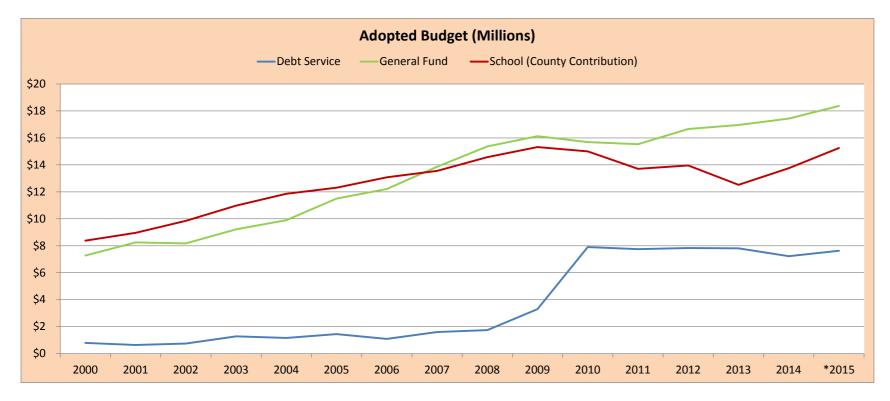

## FY2000-15 ADOPTED BUDGET HISTORY

|                      |                |          |                          |          | Deb          | ot Service B            | udget |            | General F    | und Opera               | ting B | udget      | School (                        | County Co               | ntribu | tion) Bud  | dget           | C                                            |                         | ſAL                       | School C     | Operating B             | udget (Al             | Sources)    |
|----------------------|----------------|----------|--------------------------|----------|--------------|-------------------------|-------|------------|--------------|-------------------------|--------|------------|---------------------------------|-------------------------|--------|------------|----------------|----------------------------------------------|-------------------------|---------------------------|--------------|-------------------------|-----------------------|-------------|
| Fiscal Year          | County<br>Pop. | %<br>Chg | Student<br>Pop.<br>(ADM) | %<br>Chg | Debt Service | Increase/<br>(Decrease) | % Chg | Per Capita | General Fund | Increase/<br>(Decrease) | % Chg  | Per Capita | School (County<br>Contribution) | Increase/<br>(Decrease) | % Chg  | Per Capita | Per<br>Student | Debt, GF &<br>School (Cnty)<br>Total (G+K+O) | Increase/<br>(Decrease) | % Chg Per Capita          | School Total | Increase/<br>(Decrease) | % Chg Per             | Capita Stud |
| 2000                 | 20,047         |          |                          |          | \$789,240    |                         |       | \$39       | \$7,268,468  |                         |        | \$363      | \$8,376,043                     |                         |        | \$418      |                | \$16,433,751                                 |                         | \$820                     | \$19,457,665 |                         | \$                    | 971         |
| 2001                 | 21,224         | 6%       |                          |          | \$630,634    | (158,606)               | -20%  | \$30       | \$8,240,664  | 972,196                 | 13%    | \$388      | \$8,955,975                     | 579,932                 | 7%     | \$422      |                | \$17,827,273                                 | 1,393,522               | 8% \$840                  | \$20,782,627 | 1,324,962               | 7% \$                 | 979         |
| 2002                 | 22,289         | 5%       | 3,122                    |          | \$745,551    | 114,917                 | 18%   | \$33       | \$8,168,782  | (71,882)                | -1%    | \$366      | \$9,848,849                     | 892,874                 | 10%    | \$442      | \$3,155        | \$18,763,182                                 | 935,909                 | 5% \$842                  | \$22,445,348 | 1,662,721               | 8% \$1                | ,007 \$7,1  |
| 2003                 | 23,039         | 3%       | 3,261                    | 4%       | \$1,272,545  | 526,994                 | 71%   | \$55       | \$9,220,288  | 1,051,506               | 13%    | \$400      | \$10,973,757                    | 1,124,908               | 11%    | \$476      | \$3,365        | \$21,466,590                                 | 2,703,408               | 14% \$932                 | \$24,157,221 | 1,711,873               | 8% \$1                | ,049 \$7,4  |
| 2004                 | 24,040         | 4%       | 3,383                    | 4%       | \$1,159,248  | (113,297)               | -9%   | \$48       | \$9,899,374  | 679,086                 | 7%     | \$412      | \$11,854,001                    | 880,244                 | 8%     | \$493      | \$3,504        | \$22,912,623                                 | 1,446,033               | 7% \$953                  | \$26,152,339 | 1,995,118               | 8% \$1                | ,088 \$7,7  |
| 2005                 | 24,624         | 2%       | 3,547                    | 5%       | \$1,440,669  | 281,421                 | 24%   | \$59       | \$11,497,557 | 1,598,183               | 16%    | \$467      | \$12,304,105                    | 450,104                 | 4%     | \$500      | \$3,469        | \$25,242,331                                 | 2,329,708               | 10% \$1,025               | \$28,000,000 | 1,847,661               | 7% \$1                | ,137 \$7,8  |
| 2006                 | 24,165         | -2%      | 3,670                    | 3%       | \$1,082,190  | (358,479)               | -25%  | \$45       | \$12,210,416 | 712,859                 | 6%     | \$505      | \$13,076,906                    | 772,801                 | 6%     | \$541      | \$3,563        | \$26,369,512                                 | 1,127,181               | 4% \$1,091                | \$30,956,006 | 2,956,006               | 11% \$1               | ,281 \$8,4  |
| 2007                 | 25,138         | 4%       | 3,574                    | -3%      | \$1,594,199  | 512,009                 | 47%   | \$63       | \$13,863,910 | 1,653,494               | 14%    | \$552      | \$13,550,012                    | 473,106                 | 4%     | \$539      | \$3,791        | \$29,008,121                                 | 2,638,609               | 10% \$1,154               | \$34,224,320 | 3,268,314               | 11% \$1               | ,361 \$9,5  |
| 2008                 | 25,411         | 1%       | 3,652                    | 2%       | \$1,741,521  | 147,322                 | 9%    | \$69       | \$15,367,050 | 1,503,140               | 11%    | \$605      | \$14,572,340                    | 1,022,328               | 8%     | \$573      | \$3,990        | \$31,680,911                                 | 2,672,790               | 9% \$1,247                | \$36,343,976 | 2,119,656               | 6% \$1                | ,430 \$9,9  |
| 2009                 | 25,328         | 0%       | 3,629                    | -1%      | \$3,289,601  | 1,548,080               | 89%   | \$130      | \$16,125,278 | 758,228                 | 5%     | \$637      | \$15,312,827                    | 740,487                 | 5%     | \$605      | \$4,220        | \$34,727,706                                 | 3,046,795               | 10% \$1,371               | \$39,216,350 | 2,872,374               | 8% \$1                | ,548 \$10,8 |
| 2010                 | 25,691         | 1%       | 3,678                    | 1%       | \$7,899,540  | 4,609,939               | 140%  | \$307      | \$15,689,165 | (436,113)               | -3%    | \$611      | \$15,000,000                    | (312,827)               | -2%    | \$584      | \$4,078        | \$38,588,705                                 | 3,860,999               | 11% \$1,502               | \$38,373,155 | (843,195)               | - <b>2%</b> \$1       | ,494 \$10,4 |
| 2011                 | 25,989         | 1%       | 3,673                    | 0%       | \$7,746,574  | (152,966)               | -2%   | \$298      | \$15,531,404 | (157,761)               | -1%    | \$598      | \$13,700,000                    | (1,300,000)             | -9%    | \$527      | \$3,730        | \$36,977,978                                 | (1,610,727)             | -4% \$1,423               | \$34,469,046 | (3,904,109)             | -10% \$1              | ,326 \$9,3  |
| 2012                 | 26,033         | 0%       | 3,696                    | 1%       | \$7,832,730  | 86,156                  | 1%    | \$301      | \$16,653,335 | 1,121,931               | 7%     | \$640      | \$13,950,000                    | 250,000                 | 2%     | \$536      | \$3,774        | \$38,436,065                                 | 1,458,087               | 4% \$1,476                | \$34,858,085 | 389,039                 | 1% \$1                | ,339 \$9,4  |
| 2013                 | 26,019         | 0%       | 3,652                    | -1%      | \$7,799,135  | (33,595)                | 0%    | \$300      | \$16,953,670 | 300,335                 | 2%     | \$652      | \$12,521,740                    | (1,428,260)             | -10%   | \$481      | \$3,429        | \$37,274,545                                 | (1,161,520)             | - <mark>3%</mark> \$1,433 | \$33,668,540 | (1,189,545)             | - <mark>3%</mark> \$1 | ,294 \$9,2  |
| 2014                 |                |          | 3,562                    | -2%      | \$7,227,143  | (571,992)               | -7%   |            | \$17,432,110 | 478,440                 | 3%     |            | \$13,751,745                    | 1,230,005               | 10%    |            | \$3,861        | \$38,410,998                                 | 1,136,453               | 3%                        | \$34,531,798 | 863,258                 | 3%                    | \$9,6       |
| *2015                |                |          | 3,526                    | -1%      | \$7,624,095  | 396,952                 | 5%    |            | \$18,363,577 | 931,467                 | 5%     |            | \$15,251,745                    | 1,500,000               | 11%    |            | \$4,326        | \$41,239,417                                 | 2,828,419               | 7%                        | \$36,481,936 | 1,950,138               | 6%                    | \$10,3      |
| AVG ANNUAL<br>CHANGE |                | 2.1%     |                          | 1.0%     |              |                         | 22.8% |            |              |                         | 6.5%   |            |                                 |                         | 4.3%   |            |                |                                              |                         | 6.4%                      |              |                         | 4.4%                  | ·           |
| OVERALL<br>INCREASE  |                | 30%      |                          | 13%      |              |                         | 866%  |            |              |                         | 153%   |            |                                 |                         | 82%    |            |                |                                              |                         | 151%                      |              |                         | 87%                   |             |

\* FY15 Proposed BOS

## FY2000-15 ADOPTED BUDGET HISTORY