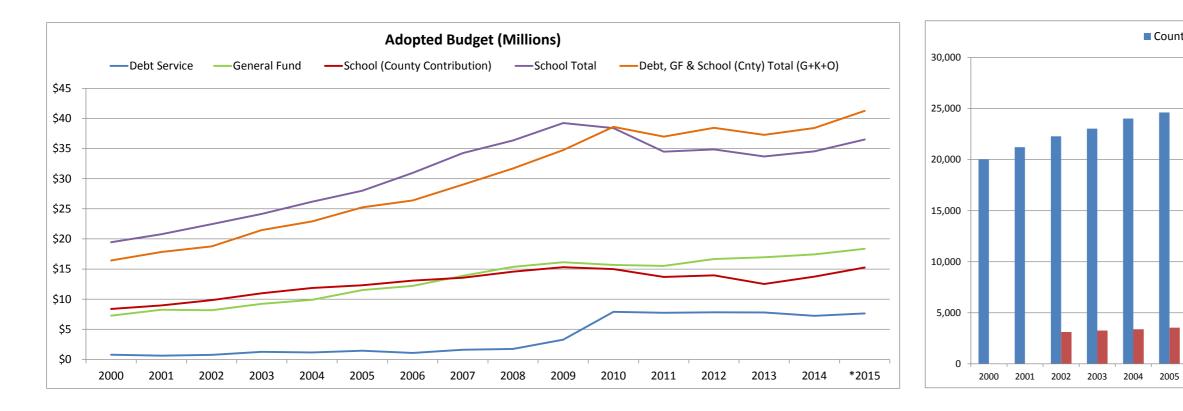

## FY2000-15 ADOPTED BUDGET HISTORY

|                      |                |          |                          |          | Deb          | ot Service B            | udget |            | General F    | und Opera               | ting B | udget      | School (                        | County Co               | ntribu | tion) Bud  | dget           | C                                            |                         | ſAL                       | School C     | Operating B             | udget (Al             | Sources)    |
|----------------------|----------------|----------|--------------------------|----------|--------------|-------------------------|-------|------------|--------------|-------------------------|--------|------------|---------------------------------|-------------------------|--------|------------|----------------|----------------------------------------------|-------------------------|---------------------------|--------------|-------------------------|-----------------------|-------------|
| Fiscal Year          | County<br>Pop. | %<br>Chg | Student<br>Pop.<br>(ADM) | %<br>Chg | Debt Service | Increase/<br>(Decrease) | % Chg | Per Capita | General Fund | Increase/<br>(Decrease) | % Chg  | Per Capita | School (County<br>Contribution) | Increase/<br>(Decrease) | % Chg  | Per Capita | Per<br>Student | Debt, GF &<br>School (Cnty)<br>Total (G+K+O) | Increase/<br>(Decrease) | % Chg Per Capita          | School Total | Increase/<br>(Decrease) | % Chg Per             | Capita Stud |
| 2000                 | 20,047         |          |                          |          | \$789,240    |                         |       | \$39       | \$7,268,468  |                         |        | \$363      | \$8,376,043                     |                         |        | \$418      |                | \$16,433,751                                 |                         | \$820                     | \$19,457,665 |                         | \$                    | 971         |
| 2001                 | 21,224         | 6%       |                          |          | \$630,634    | (158,606)               | -20%  | \$30       | \$8,240,664  | 972,196                 | 13%    | \$388      | \$8,955,975                     | 579,932                 | 7%     | \$422      |                | \$17,827,273                                 | 1,393,522               | 8% \$840                  | \$20,782,627 | 1,324,962               | 7% \$                 | 979         |
| 2002                 | 22,289         | 5%       | 3,122                    |          | \$745,551    | 114,917                 | 18%   | \$33       | \$8,168,782  | (71,882)                | -1%    | \$366      | \$9,848,849                     | 892,874                 | 10%    | \$442      | \$3,155        | \$18,763,182                                 | 935,909                 | 5% \$842                  | \$22,445,348 | 1,662,721               | 8% \$1                | ,007 \$7,1  |
| 2003                 | 23,039         | 3%       | 3,261                    | 4%       | \$1,272,545  | 526,994                 | 71%   | \$55       | \$9,220,288  | 1,051,506               | 13%    | \$400      | \$10,973,757                    | 1,124,908               | 11%    | \$476      | \$3,365        | \$21,466,590                                 | 2,703,408               | 14% \$932                 | \$24,157,221 | 1,711,873               | 8% \$1                | ,049 \$7,4  |
| 2004                 | 24,040         | 4%       | 3,383                    | 4%       | \$1,159,248  | (113,297)               | -9%   | \$48       | \$9,899,374  | 679,086                 | 7%     | \$412      | \$11,854,001                    | 880,244                 | 8%     | \$493      | \$3,504        | \$22,912,623                                 | 1,446,033               | 7% \$953                  | \$26,152,339 | 1,995,118               | 8% \$1                | ,088 \$7,7  |
| 2005                 | 24,624         | 2%       | 3,547                    | 5%       | \$1,440,669  | 281,421                 | 24%   | \$59       | \$11,497,557 | 1,598,183               | 16%    | \$467      | \$12,304,105                    | 450,104                 | 4%     | \$500      | \$3,469        | \$25,242,331                                 | 2,329,708               | 10% \$1,025               | \$28,000,000 | 1,847,661               | 7% \$1                | ,137 \$7,8  |
| 2006                 | 24,165         | -2%      | 3,670                    | 3%       | \$1,082,190  | (358,479)               | -25%  | \$45       | \$12,210,416 | 712,859                 | 6%     | \$505      | \$13,076,906                    | 772,801                 | 6%     | \$541      | \$3,563        | \$26,369,512                                 | 1,127,181               | 4% \$1,091                | \$30,956,006 | 2,956,006               | 11% \$1               | ,281 \$8,4  |
| 2007                 | 25,138         | 4%       | 3,574                    | -3%      | \$1,594,199  | 512,009                 | 47%   | \$63       | \$13,863,910 | 1,653,494               | 14%    | \$552      | \$13,550,012                    | 473,106                 | 4%     | \$539      | \$3,791        | \$29,008,121                                 | 2,638,609               | 10% \$1,154               | \$34,224,320 | 3,268,314               | 11% \$1               | ,361 \$9,5  |
| 2008                 | 25,411         | 1%       | 3,652                    | 2%       | \$1,741,521  | 147,322                 | 9%    | \$69       | \$15,367,050 | 1,503,140               | 11%    | \$605      | \$14,572,340                    | 1,022,328               | 8%     | \$573      | \$3,990        | \$31,680,911                                 | 2,672,790               | 9% \$1,247                | \$36,343,976 | 2,119,656               | 6% \$1                | ,430 \$9,9  |
| 2009                 | 25,328         | 0%       | 3,629                    | -1%      | \$3,289,601  | 1,548,080               | 89%   | \$130      | \$16,125,278 | 758,228                 | 5%     | \$637      | \$15,312,827                    | 740,487                 | 5%     | \$605      | \$4,220        | \$34,727,706                                 | 3,046,795               | 10% \$1,371               | \$39,216,350 | 2,872,374               | 8% \$1                | ,548 \$10,8 |
| 2010                 | 25,691         | 1%       | 3,678                    | 1%       | \$7,899,540  | 4,609,939               | 140%  | \$307      | \$15,689,165 | (436,113)               | -3%    | \$611      | \$15,000,000                    | (312,827)               | -2%    | \$584      | \$4,078        | \$38,588,705                                 | 3,860,999               | 11% \$1,502               | \$38,373,155 | (843,195)               | - <b>2%</b> \$1       | ,494 \$10,4 |
| 2011                 | 25,989         | 1%       | 3,673                    | 0%       | \$7,746,574  | (152,966)               | -2%   | \$298      | \$15,531,404 | (157,761)               | -1%    | \$598      | \$13,700,000                    | (1,300,000)             | -9%    | \$527      | \$3,730        | \$36,977,978                                 | (1,610,727)             | -4% \$1,423               | \$34,469,046 | (3,904,109)             | -10% \$1              | ,326 \$9,3  |
| 2012                 | 26,033         | 0%       | 3,696                    | 1%       | \$7,832,730  | 86,156                  | 1%    | \$301      | \$16,653,335 | 1,121,931               | 7%     | \$640      | \$13,950,000                    | 250,000                 | 2%     | \$536      | \$3,774        | \$38,436,065                                 | 1,458,087               | 4% \$1,476                | \$34,858,085 | 389,039                 | 1% \$1                | ,339 \$9,4  |
| 2013                 | 26,019         | 0%       | 3,652                    | -1%      | \$7,799,135  | (33,595)                | 0%    | \$300      | \$16,953,670 | 300,335                 | 2%     | \$652      | \$12,521,740                    | (1,428,260)             | -10%   | \$481      | \$3,429        | \$37,274,545                                 | (1,161,520)             | - <mark>3%</mark> \$1,433 | \$33,668,540 | (1,189,545)             | - <mark>3%</mark> \$1 | ,294 \$9,2  |
| 2014                 |                |          | 3,562                    | -2%      | \$7,227,143  | (571,992)               | -7%   |            | \$17,432,110 | 478,440                 | 3%     |            | \$13,751,745                    | 1,230,005               | 10%    |            | \$3,861        | \$38,410,998                                 | 1,136,453               | 3%                        | \$34,531,798 | 863,258                 | 3%                    | \$9,6       |
| *2015                |                |          | 3,526                    | -1%      | \$7,624,095  | 396,952                 | 5%    |            | \$18,363,577 | 931,467                 | 5%     |            | \$15,251,745                    | 1,500,000               | 11%    |            | \$4,326        | \$41,239,417                                 | 2,828,419               | 7%                        | \$36,481,936 | 1,950,138               | 6%                    | \$10,3      |
| AVG ANNUAL<br>CHANGE |                | 2.1%     |                          | 1.0%     |              |                         | 22.8% |            |              |                         | 6.5%   |            |                                 |                         | 4.3%   |            |                |                                              |                         | 6.4%                      |              |                         | 4.4%                  | ·           |
| OVERALL<br>INCREASE  |                | 30%      |                          | 13%      |              |                         | 866%  |            |              |                         | 153%   |            |                                 |                         | 82%    |            |                |                                              |                         | 151%                      |              |                         | 87%                   |             |

\* FY15 Proposed BOS

## FY2000-15 ADOPTED BUDGET HISTORY