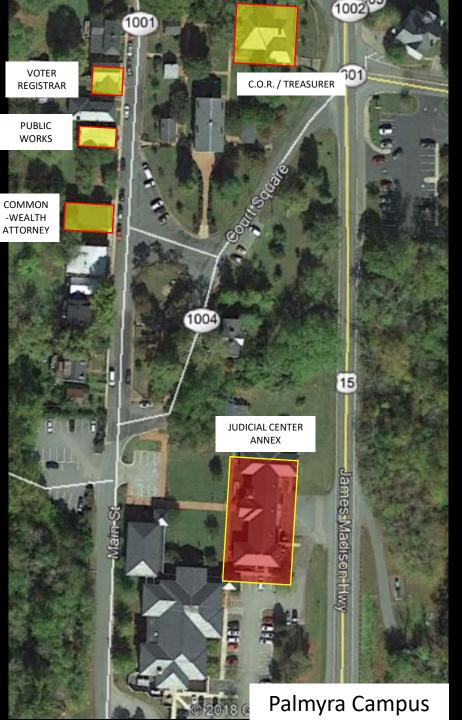

## **BUDGET OVERVIEW**

Like many local governments, Fluvanna County continues to see many budget pressures in the coming fiscal year and beyond, including:

- New and expanding water and sewer infrastructure needs in our designated growth areas to support economic development.
- Increased costs for providing public safety including; A new state-mandated implementation of Emergency Medical Dipatch (EMD) in E-911 costing over ~\$300K in the next two fiscal years, continuing to expand our Emergency Medical Services for the citizens, and aging Sheriff's Office patrol vehicles and Fire & Rescue apparatus.
- Aging facilities, fleet and equipment that require significant maintenance. The County and Schools combined have over 33 buildings with HVAC and 290 vehicles. This budget proposal includes the design for a new County Administration building and renovation of the existing County Administration building to connect with the Courthouse, to create a judicial complex.
- The increasing cost of goods and services. Over the last 12 months, the Consumer Price Index (CPI) increased 1.4%.
- Maintaining competitive salaries and benefits for our County and School System staff.
- Our high existing debt load. The FY2022 Budget includes \$8,931,527 in debt service payments.