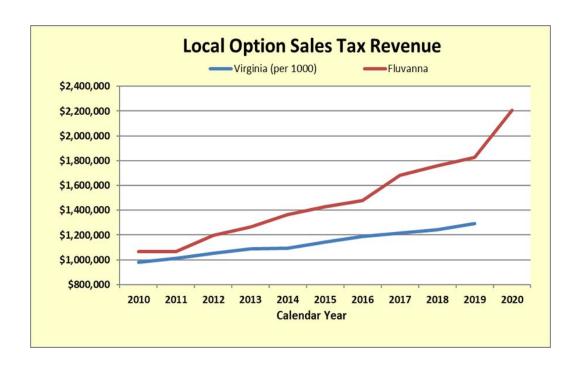

Sales tax revenue can also be an indicator of the overall condition of the County's economy. As seen in the chart below, there has been strong growth in the Local Option Sales Tax revenue in Fluvanna County over the past ten years. The effects of the tail-end of the recession are seen in 2010 and 2011; however, post-recession Local Option Sales Tax revenue has increased 53% from 2012 to 2019. In contrast, Virginia has seen an 18% increase from 2012 to 2018. Most notably, 2019 to 2020 has increased 20% in Fluvanna.