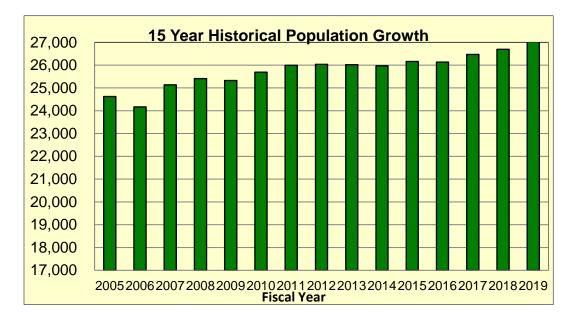

The population growth in the County has increased over the years due to competitively priced housing, a rural setting, and approximation to major urban centers, including Charlottesville and Richmond. Fluvanna County saw an increase of 28% in population growth between the 2000 and the 2010 census. However, population growth has moderated from the 2010 census to 2019 population estimates at a rate of 5.2%.