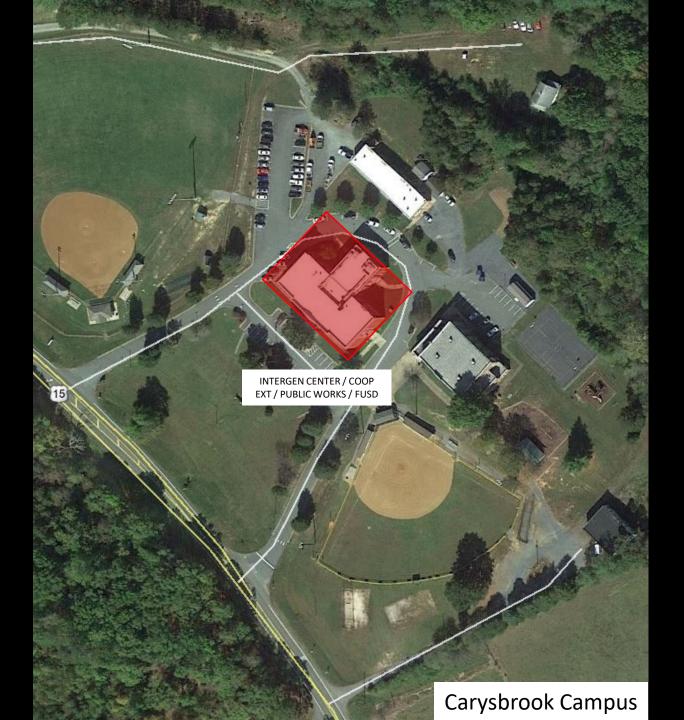

## **BUDGET OVERVIEW**

Like many local governments, Fluvanna County continues to see many budget pressures in the coming fiscal year and beyond, including:

- New and expanding water and sewer infrastructure needs in our designated growth areas to support economic development.
- Increased costs for providing public safety including; A new state-mandated implementation of Emergency Medical Dipatch (EMD) in E-911 costing over ~\$300K in the next two fiscal years, continuing to expand our Emergency Medical Services for the citizens, and aging Sheriff's Office patrol vehicles and Fire & Rescue apparatus.
- Aging facilities, fleet and equipment that require significant maintenance. The County and Schools combined have over 33 buildings with HVAC and 290 vehicles. This budget proposal includes the design for a new County Administration building and renovation of the existing County Administration building to connect with the Courthouse, to create a judicial complex.
- The increasing cost of goods and services. Over the last 12 months, the Consumer Price Index (CPI) increased 1.4%.
- Maintaining competitive salaries and benefits for our County and School System staff.
- Our high existing debt load. The FY2022 Budget includes \$8,931,527 in debt service payments.