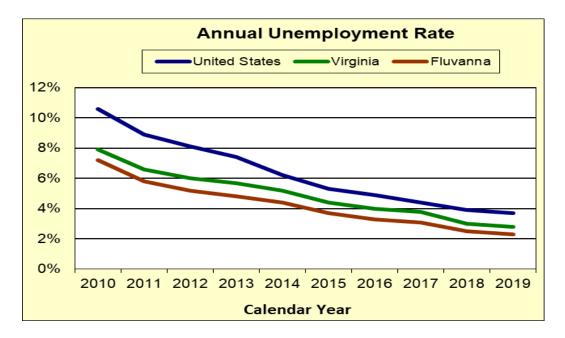

## **ECONOMIC FACTORS**

Based on available economic data, the annual local unemployment rate for calendar year 2019 was 2.3%, 0.2% lower than the 2.5% annual local unemployment rate for calendar year 2018. The local unemployment rate compares favorably to the state and national rate of 2.8% and 3.7%, respectively. As seen in the chart below, unemployment in Fluvanna County has continued on a downward trend since 2010. When calendar year 2020 local unemployment rate data is available, Fluvanna's unemployment rate will be higher due to COVID-19. As a comparison, the December 2020 unemployment rate for Fluvanna is 3.6%.