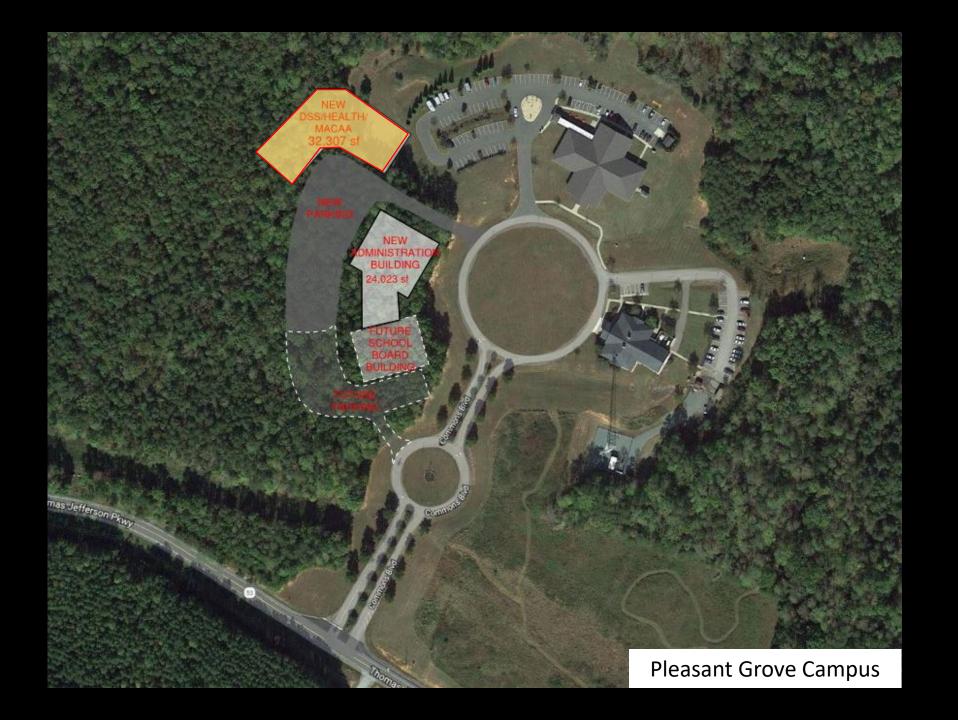

## **BUDGET OVERVIEW**

Like many local governments, Fluvanna County continues to see many budget pressures in the coming fiscal year and beyond, including:

- New and expanding water and sewer infrastructure needs in our designated growth areas to support economic development.
- Increased costs for providing public safety including; A new state-mandated implementation of Emergency Medical Dipatch (EMD) in E-911 costing over ~\$300K in the next two fiscal years, continuing to expand our Emergency Medical Services for the citizens, and aging Sheriff's Office patrol vehicles and Fire & Rescue apparatus.
- Aging facilities, fleet and equipment that require significant maintenance. The County and Schools combined have over 33 buildings with HVAC and 290 vehicles. This budget proposal includes the design for a new County Administration building and renovation of the existing County Administration building to connect with the Courthouse, to create a judicial complex.
- The increasing cost of goods and services. Over the last 12 months, the Consumer Price Index (CPI) increased 1.4%.
- Maintaining competitive salaries and benefits for our County and School System staff.
- Our high existing debt load. The FY2022 Budget includes \$8,931,527 in debt service payments.

Capital Projects included and NOT included in my proposed FY2022 budget:

| Project                        | Department/Agency | \$ Included      | \$ NOT Included |  |
|--------------------------------|-------------------|------------------|-----------------|--|
| PG Spray Ground Park           | P&R               |                  | \$191,000       |  |
|                                | Subtotal          | \$0              | \$191,000       |  |
|                                |                   |                  |                 |  |
| Capital Reserve Main. Fund     | Public Works      | \$200,000        | \$235,000       |  |
| Historic Courthouse Renovation | Public Works      | \$100,000        | \$250,000       |  |
| Equipment Purchase & Repl.     | Public Works      | \$240,000        | \$115,000       |  |
| Paving and Resurfacing         | Public Works      |                  | \$75,000        |  |
| HVAC Upgrade                   | Public Works      |                  | \$110,000       |  |
| Carysbrook Equip. Storage Shed | Public Works      | \$93,000         |                 |  |
| New Admin/Social Services      | Public Works      | \$640,000        |                 |  |
| Building and Renovations       |                   |                  |                 |  |
| Social Services Vehicle        | Public Works      | c Works \$23,820 |                 |  |
| County Vehicles                | Public Works      | \$150,000        | \$235,000       |  |
|                                | Subtotal          | \$1,446,820      | \$1,020,000     |  |
|                                |                   |                  |                 |  |
| Secure Sallyport               | Sheriff's Office  | \$75,000         |                 |  |
| Sheriff Vehicles               | Sheriff's Office  | \$246,000        | \$41,000        |  |
|                                | Subtotal          | \$321,000        | \$41,000        |  |
|                                |                   |                  |                 |  |
| F&R Vehicle Apparatus          | Fire & Rescue     | \$600,000        | \$837,000       |  |
| Heart Monitor Replacement      | Fire & Rescue     | \$100,000        |                 |  |
|                                | Subtotal          | \$700,000        | \$837,000       |  |
|                                |                   |                  |                 |  |
| Capital Reserve Main. Fund     | Schools           | \$200,000        | \$50,000        |  |
| Computer Infrastructure Repl.  | Schools           |                  | \$75,000        |  |
| Carysbrook Elementary HVAC     | Schools           |                  | \$1,500,000     |  |
| School Safety Vestibules       | Schools           | \$125,000        |                 |  |
| Paving and Resurfacing         | Schools           |                  | \$100,000       |  |
| FMS Athletic Field Lights      | Schools           |                  | \$85,000        |  |