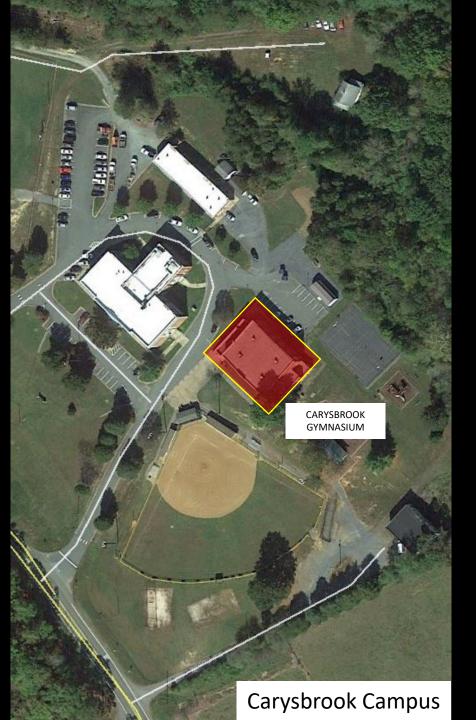

## **BUDGET OVERVIEW**

Like many local governments, Fluvanna County continues to see many budget pressures in the coming fiscal year and beyond, including:

- New and expanding water and sewer infrastructure needs in our designated growth areas to support economic development.
- Increased costs for providing public safety including; A new state-mandated implementation of Emergency Medical Dipatch (EMD) in E-911 costing over ~\$300K in the next two fiscal years, continuing to expand our Emergency Medical Services for the citizens, and aging Sheriff's Office patrol vehicles and Fire & Rescue apparatus.
- Aging facilities, fleet and equipment that require significant maintenance. The County and Schools combined have over 33 buildings with HVAC and 290 vehicles. This budget proposal includes the design for a new County Administration building and renovation of the existing County Administration building to connect with the Courthouse, to create a judicial complex.
- The increasing cost of goods and services. Over the last 12 months, the Consumer Price Index (CPI) increased 1.4%.
- Maintaining competitive salaries and benefits for our County and School System staff.
- Our high existing debt load. The FY2022 Budget includes \$8,931,527 in debt service payments.