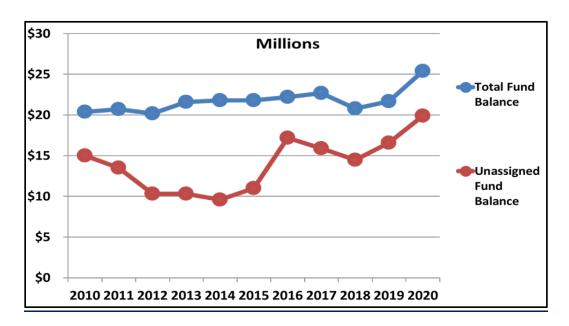

## **FUND BALANCE**

Fluvanna continues to adhere to a conservative fund balance policy that maintains unassigned restricted fund balance at a minimum of 12% of General Fund revenues and the School Fund revenues, less the County's funding portion from the General Fund.

As of June 30, 2020, the unassigned restricted fund balance is \$9,522,851. In addition to the unassigned restricted, the County currently has \$10,416,794 in unassigned unrestricted fund balance available it can use toward Capital Projects. During the budget process, staff can present the Board with various fund balance and debt financing alternatives and options to most efficiently accomplish County priorities.