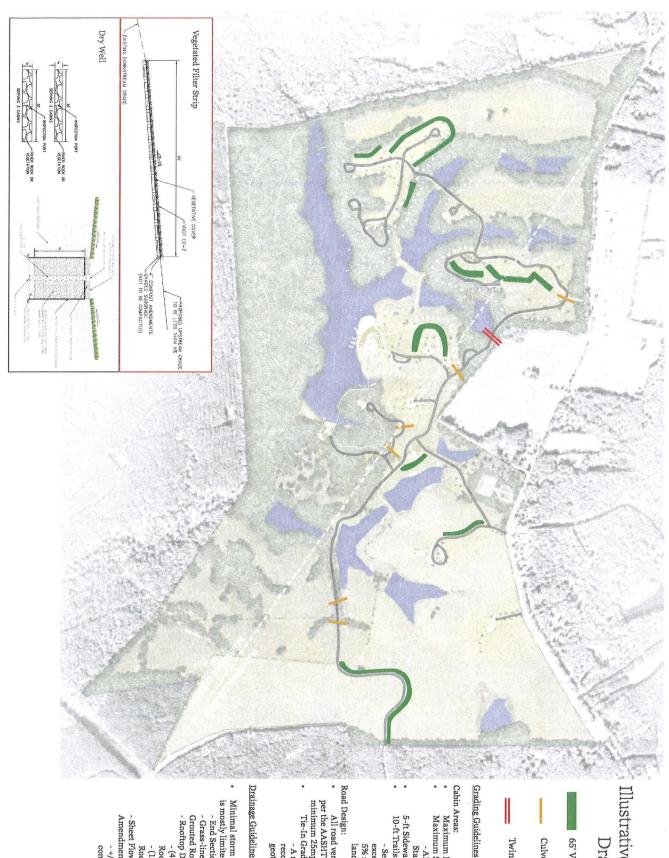

### **Project Proposal**

On behalf of Sun Reventon Farm LLC ("Sun" or the "Applicant"), we hereby request the approval of a Special Use Permit ("SUP") for Tax Map Parcels 26-A-A2, 26-A-A5A, 26-A-A37, 26-A-A38, and 26-A-3 (the "Property"). We specifically request a permit for the 298 acres comprising the Property located in Fluvanna to allow a central water system, with private wells (Section 22-4-2.2) to serve a camp and accessory uses, as described in this Application (the "Project"). Enclosed as Attachment A is the Project's Conceptual Plan, entitled, "Reventon Farms – Conceptual Plan- Special Use Permit Application," dated April 28, 2023, consisting of five sheets: Cover Sheet (Sheet 1 of 4), Vicinity Map (Sheet 2 of 4), Existing Conditions (Sheet 3 of 4), and Master Plan (Sheet 4 of 4), together comprise the four -page "Conceptual Plan."

### Design:

The proposed onsite sewer system design has been arranged to work around the natural topography, wetlands, dams, and streams, to serve as a decentralized sewer collection, treatment and disposal system serving each 3 distinct cabin development and amenity areas.