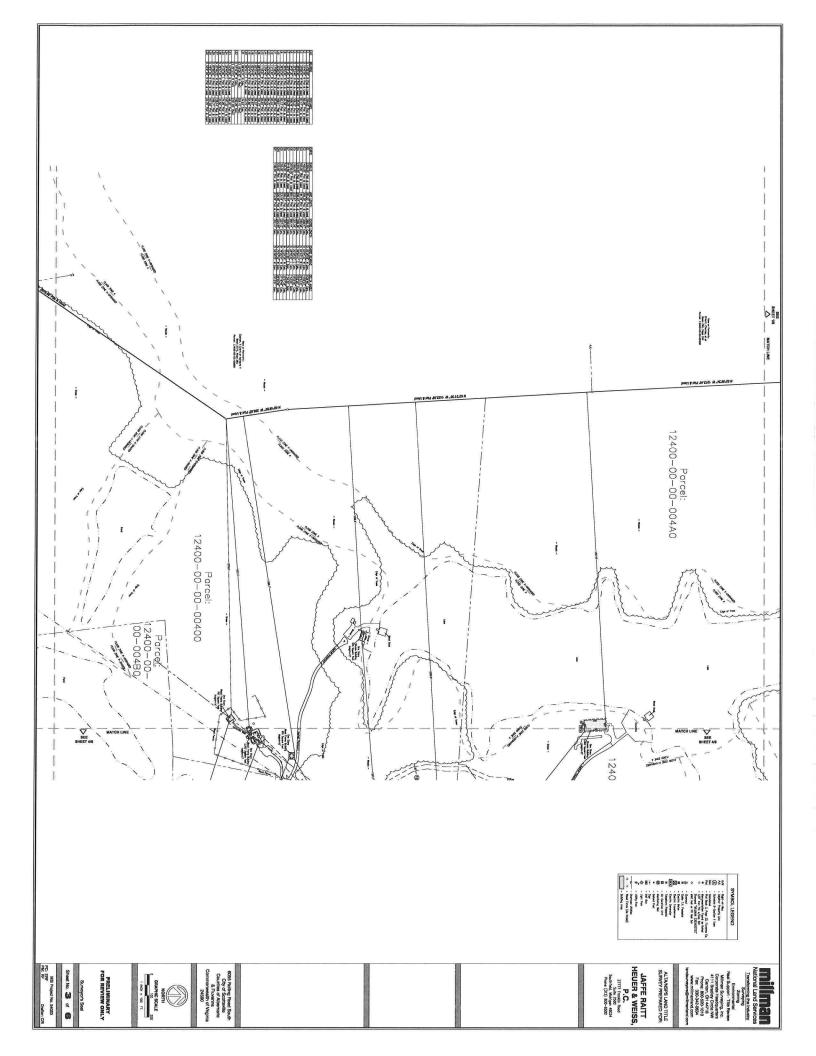

**Requested Action:** SUP 23:05 Sun Reventon Farm, LLC – A Special Use Permit

request in the A-1, Agricultural, General District to construct a **Central sewer system** / major utilities use under § 22-4-2.2 on 298 +/- acres and known as Tax Map 26 Section A Parcels A2, A5A, A37, A38 and 3. These parcels are generally located west of Rolling Road S (SR 620) and north of Briery Creek Road (SR 761) and along the Albemarle County line in the Rural Preservation

### **Project Proposal**

On behalf of Sun Reventon Farm LLC ("Sun" or the "Applicant"), we hereby request the approval of a Special Use Permit ("SUP") for Tax Map Parcels 26-A-A2, 26-A-A5A, 26-A-A37, 26-A-A38, and 26-A-3 (the "Property"). We specifically request a permit for the 298 acres comprising the Property located in Fluvanna to allow a central water system, with private wells (Section 22-4-2.2) to serve a camp and accessory uses, as described in this Application (the "Project"). Enclosed as Attachment A is the Project's Conceptual Plan, entitled, "Reventon Farms – Conceptual Plan- Special Use Permit Application," dated April 28, 2023, consisting of five sheets: Cover Sheet (Sheet 1 of 4), Vicinity Map (Sheet 2 of 4), Existing Conditions (Sheet 3 of 4), and Master Plan (Sheet 4 of 4), together comprise the four -page "Conceptual Plan."