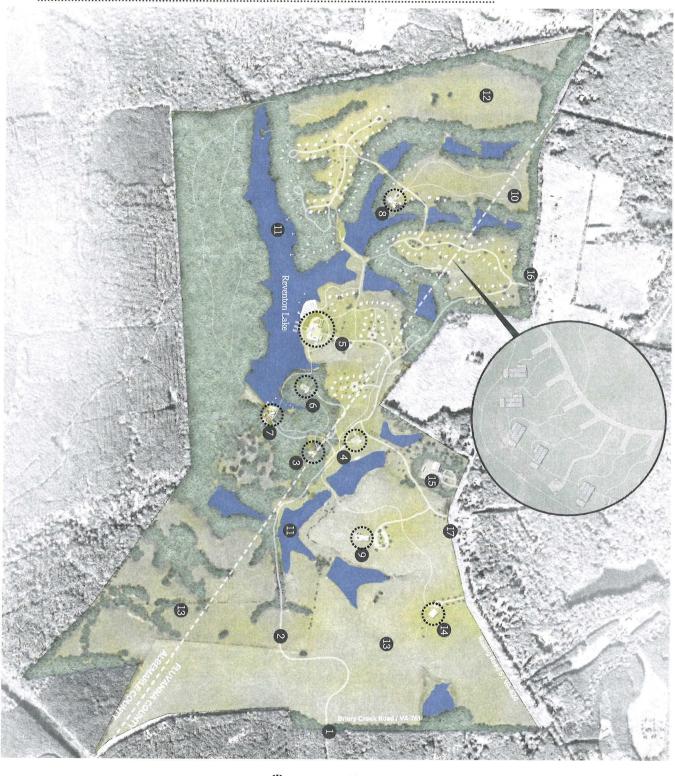

### The applicant intends to discuss these changes since the October 10, 2023 Public Hearing.

- 1. Development of the Camp use shall be in general accordance, as determined by the Zoning Administrator, with the Reventon Farms Conceptual Plan Special Use Permit Application, dated April 28, 2023 and known as Exhibit A. In order to be in general accordance with the Conceptual Plan, development must reflect the following major elements within the development essential to the design of the development:
  - a. The maximum number of cabins is 40 in Fluvanna County.
  - b. The location of improvements shall generally be shown on the Conceptual Plan.
- 2. Use of recreational facilities and other facilities, to include the Event facility on-site, is limited to Camp guests staying in the on-site cabins as their registered guests, in either Albemarle County or in Fluvanna County, as shown on the Conceptual Plan.
- 3. No motorized Recreational vehicles or Travel trailers nor any other temporary vehicles or tents as defined in <u>Campgrounds</u> in the Fluvanna County Zoning Ordinance shall be permitted on the Property. Camp structures as defined in <u>Camp</u> in the Fluvanna County Zoning Ordinance shall be permitted which states that all necessary and accessory uses and structures used for organized recreational activities under trained supervision. For the purpose of this condition, "Park Model" cabins shall be deemed permanent structures if they meet the ANSI 119.5 standards and once established at the Camp have had their wheels and towing tongue removed and are located on a foundation.
- 4. Prior to commencing the Camp use, the Developer shall provide contact information for on-site Camp management to all property owners within 1,000 feet of the exterior boundaries of the area that is included in the Conceptual Plan. The notice shall be re-sent to these same property owners if the contact information changes or additional information needs to be provided by the Camp management.
- 5. The boundary of the Property shall be posted to alert Camp guests that they are approaching the boundary of the property and that they are not permitted to trespass onto the abutting property.
- 6. The Developer shall inspect and record Briery Creek Road (SR 761) prior to any site construction. The VDOT Louisa Residency will need in writing that the Developer is responsible to repair all damages done to Briery Creek Road (SR 761) during site construction of the Camp property.
- 7. The Developer shall construct or bond for construction the site entrance(s) to the proposed Camp property to meet VDOT entrance and intersection requirements prior to the issuance of a Zoning Permit.
- 8. The Developer shall notify VDOT, Albemarle County and Fluvanna County in writing thirty (30) days prior to commencing any site construction or logging activity on the Camp property.

### **Project Proposal**

On behalf of Sun Reventon Farm LLC ("Sun" or the "Applicant"), we hereby request the approval of a Special Use Permit ("SUP") for Tax Map Parcels 26-A-A2, 26-A-A5A, 26-A-A37, 26-A-A38, and 26-A-3 (the "Property"). We specifically request a permit for the 298 acres comprising the Property located in Fluvanna to allow a central water system, with private wells (Section 22-4-2.2) to serve a camp and accessory uses, as described in this Application (the "Project"). Enclosed as Attachment A is the Project's Conceptual Plan, entitled, "Reventon Farms – Conceptual Plan- Special Use Permit Application," dated April 28, 2023, consisting of five sheets: Cover Sheet (Sheet 1 of 4), Vicinity Map (Sheet 2 of 4), Existing Conditions (Sheet 3 of 4), and Master Plan (Sheet 4 of 4), together comprise the four -page "Conceptual Plan."

### Design:

The proposed onsite sewer system design has been arranged to work around the natural topography, wetlands, dams, and streams, to serve as a decentralized sewer collection, treatment and disposal system serving each 3 distinct cabin development and amenity areas.