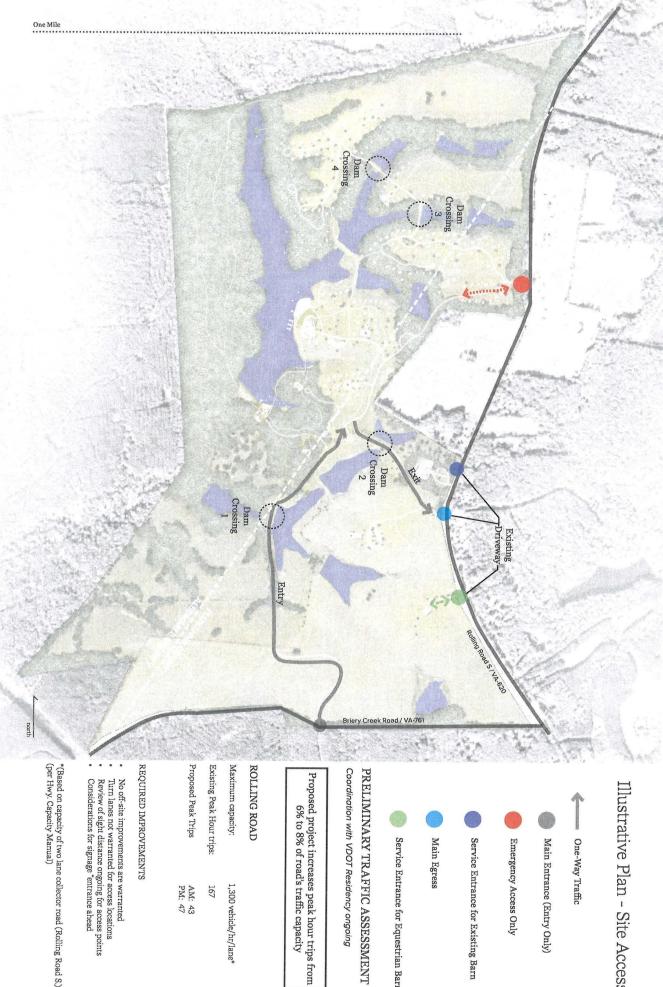

### **Transportation Planning:**

The proposed access to the Property consists of one main, one-way ingress off of Briery Creek Road (SR 671) and one main, one-way egress out to Rolling Road South (SR 620) at the existing entrance location to the current Event barn; and one ingress and egress to the proposed equestrian center to Rolling Road South (SR 620) and one emergency only ingress and egress access to Rolling Road South (SR 620) and one Camp employee only ingress and egress access to Rolling Road South (SR 620) at the existing entrance to the existing Event barn which would become the Camp's maintenance facility barn. This Camp would have circular and redundant access points.

The Applicant's attorney, Fluvanna's Planning Commission Chair and Community Development Director, in conjunction with the Applicant's traffic engineer and VDOT's land use engineer all performed field work this Summer to actively address and identify where the potential Camp use traffic would find its way through Albemarle and Fluvanna County from the main interstate roads and onto the secondary roads to reach the Camp location. This work was done specifically to be able to avoid having potential tourists or other visitors from crossing the Briery Creek ford area.

- 9. The Developer shall construct a right turn, taper and/or transition lane on Rolling Road South (SR 620) onto Briery Creek Road (SR 761) to serve the Main Entrance as shown on the Site Access Plan which is a part of the Conceptual Plan. The proposed improvements shall be constructed per VDOT specifications and as shown on the approved site development plans for the Camp property.
- 10. A minimum twenty-five (25) foot buffer shall be maintained along all property lines that adjoin agricultural or residential zoning districts. Land clearing is not permitted within this buffer area, except for the removal of dead or diseased vegetation, utilities installation and/or for maintenance purposes. The Developer may meet the required Zoning Ordinance buffer and screening requirements by supplementing the existing screening materials to the reasonable satisfaction of the Zoning Administrator.
- 11. The Developer will be responsible for compliance with the Fluvanna County lighting and noise ordinance requirements, as amended.
- 12. The Fluvanna County Board of Supervisors, or its representative, reserves the right to inspect the property for compliance with these conditions at any time and upon reasonable notice.
- 13. Under Section 22-17-4(F) (2) of the Fluvanna County Code, the Board of Supervisors has the authority to revoke a Special Use Permit if the property owner has substantially breached the conditions of the Special Use Permit.

### **Project Proposal**

On behalf of Sun Reventon Farm LLC ("Sun" or the "Applicant"), we hereby request the approval of a Special Use Permit ("SUP") for Tax Map Parcels 26-A-A2, 26-A-A5A, 26-A-A37, 26-A-A38, and 26-A-3 (the "Property"). We specifically request a permit for the 298 acres comprising the Property located in Fluvanna to allow a central water system, with private wells (Section 22-4-2.2) to serve a camp and accessory uses, as described in this Application (the "Project"). Enclosed as Attachment A is the Project's Conceptual Plan, entitled, "Reventon Farms – Conceptual Plan- Special Use Permit Application," dated April 28, 2023, consisting of five sheets: Cover Sheet (Sheet 1 of 4), Vicinity Map (Sheet 2 of 4), Existing Conditions (Sheet 3 of 4), and Master Plan (Sheet 4 of 4), together comprise the four -page "Conceptual Plan."