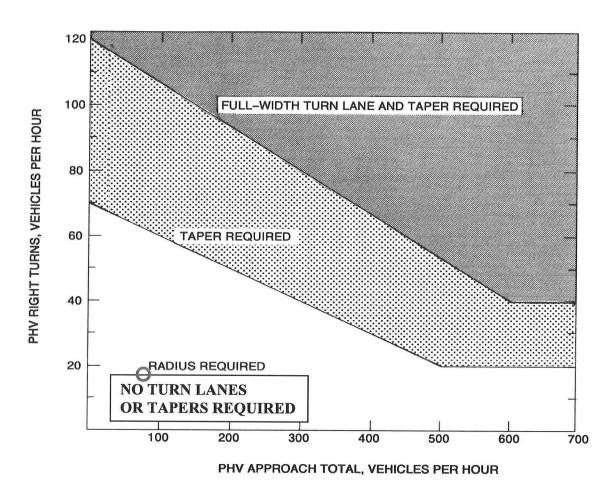

The impacts of this Camp request on the rural character of the area are minimal and that natural resources and farmland will be protected both by the recommended conditions of the special use permit and the Zoning Ordinance requirements included in the review and approval of a site plan and related state and county building permits. Potential traffic impacts have been addressed with the VDOT - Louisa Residency Office and with the Applicant's traffic engineer for this Camp use.

### **Transportation Planning:**

The proposed access to the Property consists of one main, one-way ingress off of Briery Creek Road (SR 671) and one main, one-way egress out to Rolling Road South (SR 620) at the existing entrance location to the current Event barn; and one ingress and egress to the proposed equestrian center to Rolling Road South (SR 620) and one emergency only ingress and egress access to Rolling Road South (SR 620) and one Camp employee only ingress and egress access to Rolling Road South (SR 620) at the existing entrance to the existing Event barn which would become the Camp's maintenance facility barn. This Camp would have circular and redundant access points.