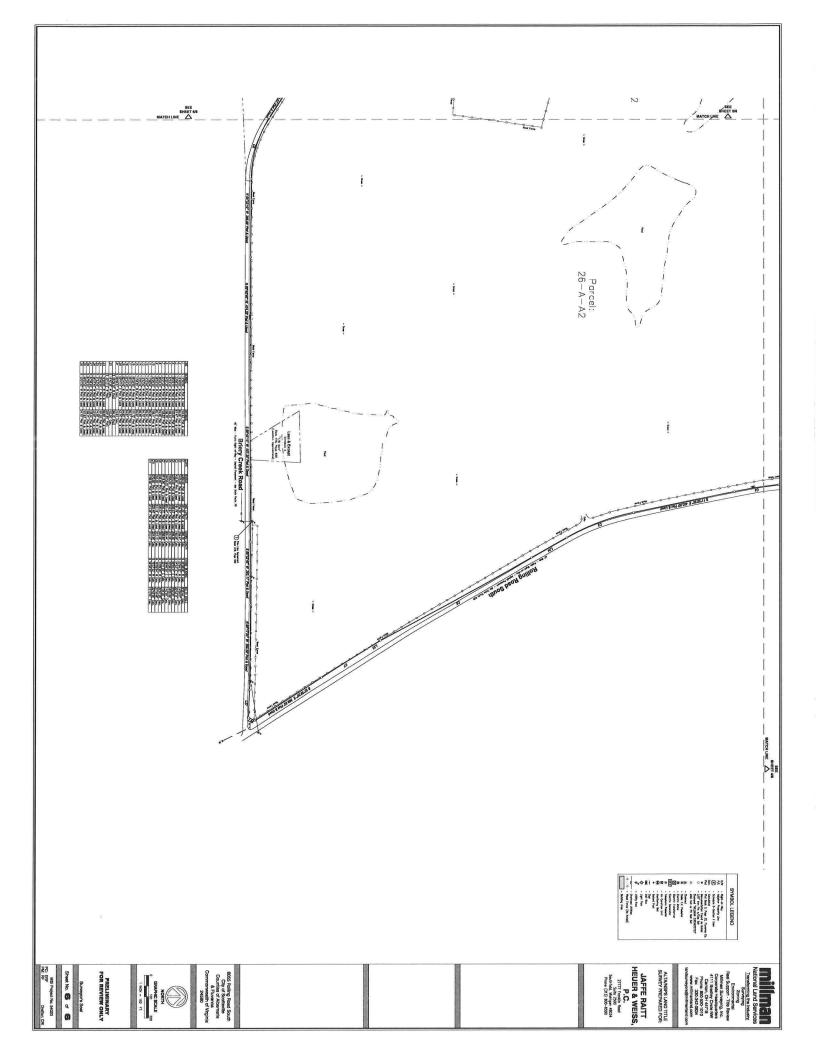

**Requested Action:** SUP 23:05 Sun Reventon Farm, LLC – A Special Use Permit

request in the A-1, Agricultural, General District to construct a **Central sewer system** / major utilities use under § 22-4-2.2 on 298 +/- acres and known as Tax Map 26 Section A Parcels A2, A5A, A37, A38 and 3. These parcels are generally located west of Rolling Road S (SR 620) and north of Briery Creek Road (SR 761) and along the Albemarle County line in the Rural Preservation

### **Project Proposal**

On behalf of Sun Reventon Farm LLC ("Sun" or the "Applicant"), we hereby request the approval of a Special Use Permit ("SUP") for Tax Map Parcels 26-A-A2, 26-A-A5A, 26-A-A37, 26-A-A38, and 26-A-3 (the "Property"). We specifically request a permit for the 298 acres comprising the Property located in Fluvanna to allow a central water system, with private wells (Section 22-4-2.2) to serve a camp and accessory uses, as described in this Application (the "Project"). Enclosed as Attachment A is the Project's Conceptual Plan, entitled, "Reventon Farms – Conceptual Plan- Special Use Permit Application," dated April 28, 2023, consisting of five sheets: Cover Sheet (Sheet 1 of 4), Vicinity Map (Sheet 2 of 4), Existing Conditions (Sheet 3 of 4), and Master Plan (Sheet 4 of 4), together comprise the four -page "Conceptual Plan."