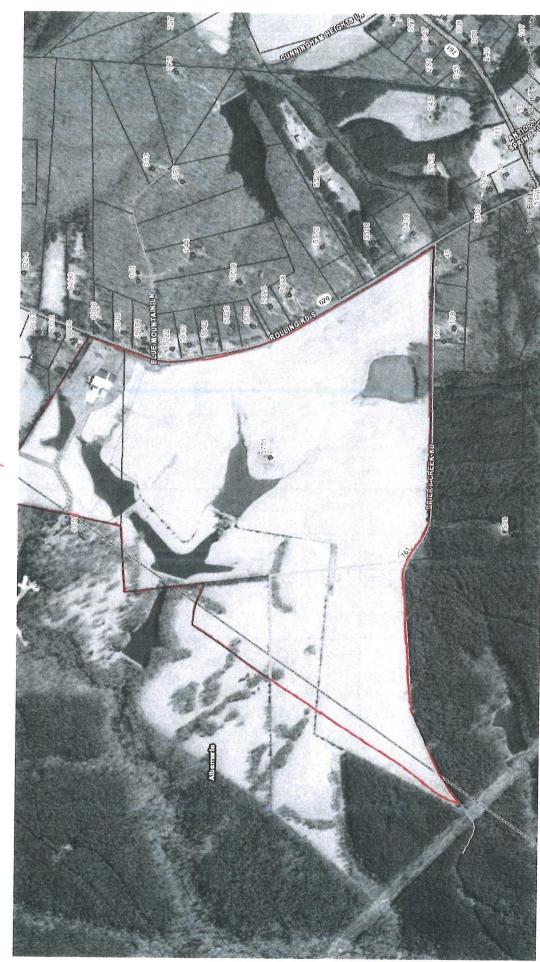

**Requested Action:** SUP 23:05 Sun Reventon Farm, LLC – A Special Use Permit

request in the A-1, Agricultural, General District to construct a **Central sewer system** / major utilities use under § 22-4-2.2 on 298 +/- acres and known as Tax Map 26 Section A Parcels A2, A5A, A37, A38 and 3. These parcels are generally located west of Rolling Road S (SR 620) and north of Briery Creek Road (SR 761) and along the Albemarle County line in the Rural Preservation

### **Transportation Planning:**

The proposed access to the Property consists of one main, one-way ingress off of Briery Creek Road (SR 671) and one main, one-way egress out to Rolling Road South (SR 620) at the existing entrance location to the current Event barn; and one ingress and egress to the proposed equestrian center to Rolling Road South (SR 620) and one emergency only ingress and egress access to Rolling Road South (SR 620) and one Camp employee only ingress and egress access to Rolling Road South (SR 620) at the existing entrance to the existing Event barn which would become the Camp's maintenance facility barn. This Camp would have circular and redundant access points.

### **Project Proposal**

On behalf of Sun Reventon Farm LLC ("Sun" or the "Applicant"), we hereby request the approval of a Special Use Permit ("SUP") for Tax Map Parcels 26-A-A2, 26-A-A5A, 26-A-A37, 26-A-A38, and 26-A-3 (the "Property"). We specifically request a permit for the 298 acres comprising the Property located in Fluvanna to allow a central water system, with private wells (Section 22-4-2.2) to serve a camp and accessory uses, as described in this Application (the "Project"). Enclosed as Attachment A is the Project's Conceptual Plan, entitled, "Reventon Farms – Conceptual Plan- Special Use Permit Application," dated April 28, 2023, consisting of five sheets: Cover Sheet (Sheet 1 of 4), Vicinity Map (Sheet 2 of 4), Existing Conditions (Sheet 3 of 4), and Master Plan (Sheet 4 of 4), together comprise the four -page "Conceptual Plan."