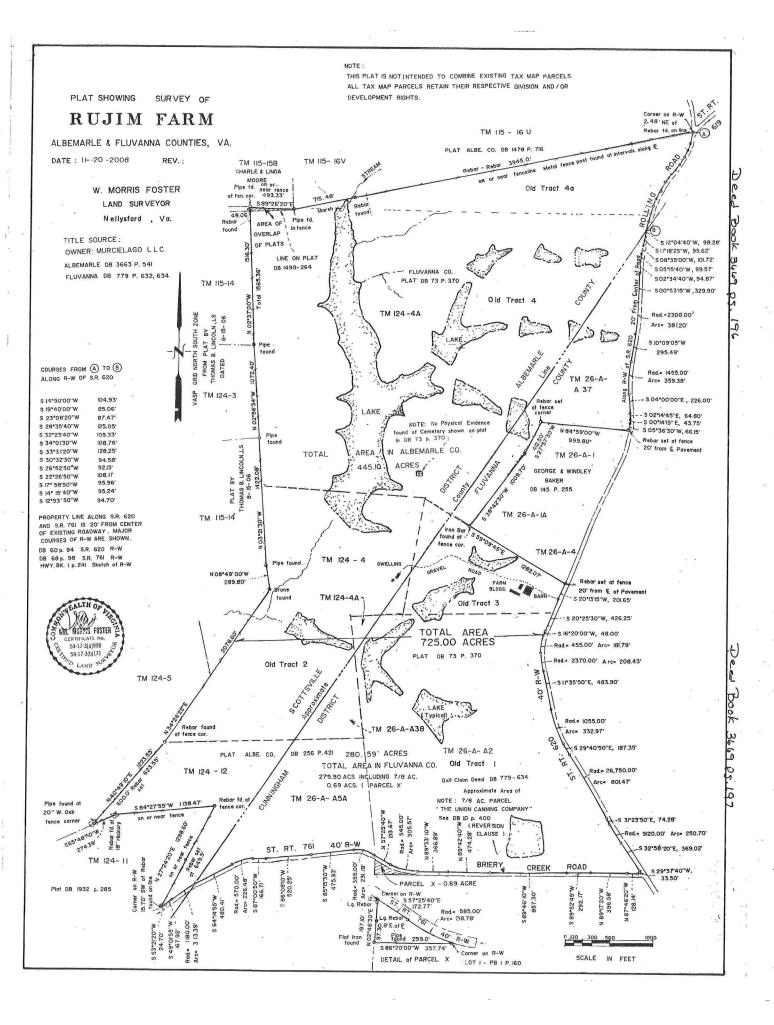

**Requested Action:** SUP 23:05 Sun Reventon Farm, LLC – A Special Use Permit

request in the A-1, Agricultural, General District to construct a **Central sewer system** / major utilities use under § 22-4-2.2 on 298 +/- acres and known as Tax Map 26 Section A Parcels A2, A5A, A37, A38 and 3. These parcels are generally located west of Rolling Road S (SR 620) and north of Briery Creek Road (SR 761) and along the Albemarle County line in the Rural Preservation

### **Suggested Motion:**

I move that the Planning Commission recommends (Approval / denial / deferral) of SUP 23:03, a request to permit a Camp use with respect to 298 +/- acres of Tax Map 26 Section A Parcels A2, A5A, A37, A38 and 3 subject to the thirteen (13) conditions listed in the staff report.

### **Project Proposal**

On behalf of Sun Reventon Farm LLC ("Sun" or the "Applicant"), we hereby request the approval of a Special Use Permit ("SUP") for Tax Map Parcels 26-A-A2, 26-A-A5A, 26-A-A37, 26-A-A38, and 26-A-3 (the "Property"). We specifically request a permit for the 298 acres comprising the Property located in Fluvanna to allow a central water system, with private wells (Section 22-4-2.2) to serve a camp and accessory uses, as described in this Application (the "Project"). Enclosed as Attachment A is the Project's Conceptual Plan, entitled, "Reventon Farms – Conceptual Plan- Special Use Permit Application," dated April 28, 2023, consisting of five sheets: Cover Sheet (Sheet 1 of 4), Vicinity Map (Sheet 2 of 4), Existing Conditions (Sheet 3 of 4), and Master Plan (Sheet 4 of 4), together comprise the four -page "Conceptual Plan."