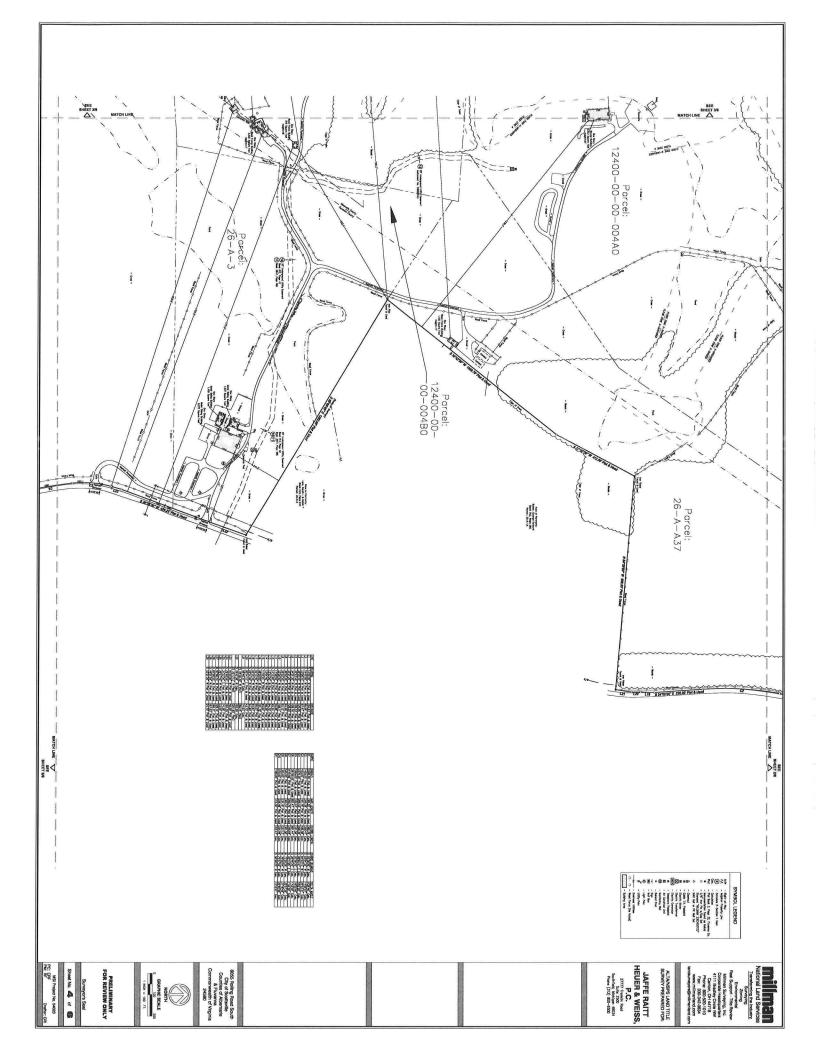

**Requested Action:** SUP 23:05 Sun Reventon Farm, LLC – A Special Use Permit

request in the A-1, Agricultural, General District to construct a **Central sewer system** / major utilities use under § 22-4-2.2 on 298 +/- acres and known as Tax Map 26 Section A Parcels A2, A5A, A37, A38 and 3. These parcels are generally located west of Rolling Road S (SR 620) and north of Briery Creek Road (SR 761) and along the Albemarle County line in the Rural Preservation

### **Project Proposal**

On behalf of Sun Reventon Farm LLC ("Sun" or the "Applicant"), we hereby request the approval of a Special Use Permit ("SUP") for Tax Map Parcels 26-A-A2, 26-A-A5A, 26-A-A37, 26-A-A38, and 26-A-3 (the "Property"). We specifically request a permit for the 298 acres comprising the Property located in Fluvanna to allow a central water system, with private wells (Section 22-4-2.2) to serve a camp and accessory uses, as described in this Application (the "Project"). Enclosed as Attachment A is the Project's Conceptual Plan, entitled, "Reventon Farms – Conceptual Plan- Special Use Permit Application," dated April 28, 2023, consisting of five sheets: Cover Sheet (Sheet 1 of 4), Vicinity Map (Sheet 2 of 4), Existing Conditions (Sheet 3 of 4), and Master Plan (Sheet 4 of 4), together comprise the four -page "Conceptual Plan."