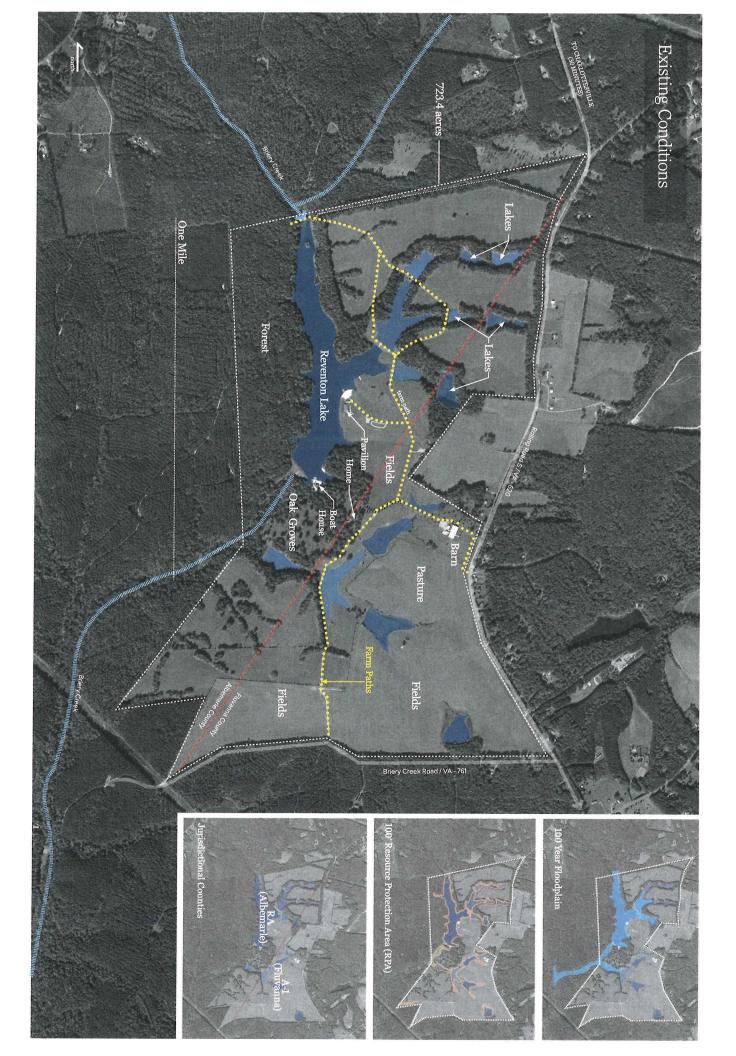

### **Project Proposal**

On behalf of Sun Reventon Farm LLC ("Sun" or the "Applicant"), we hereby request the approval of a Special Use Permit ("SUP") for Tax Map Parcels 26-A-A2, 26-A-A5A, 26-A-A37, 26-A-A38, and 26-A-3 (the "Property"). We specifically request a permit for the 298 acres comprising the Property located in Fluvanna to allow a central water system, with private wells (Section 22-4-2.2) to serve a camp and accessory uses, as described in this Application (the "Project"). Enclosed as Attachment A is the Project's Conceptual Plan, entitled, "Reventon Farms – Conceptual Plan- Special Use Permit Application," dated April 28, 2023, consisting of five sheets: Cover Sheet (Sheet 1 of 4), Vicinity Map (Sheet 2 of 4), Existing Conditions (Sheet 3 of 4), and Master Plan (Sheet 4 of 4), together comprise the four -page "Conceptual Plan."

### **Existing Conditions:**

Per the records provided by VDH, there are three existing drainfields located on the property. One serves the existing residence, one serves the existing event barn, and one serves the existing event pavilion. Existing sanitary waste is currently characterized as residential sanitary waste. In the three known existing wastewater disposal drainfield permits the perc. Rates were noted as 26-50 minutes per inch, 46 minutes per inch, and Soil Texture Group III. Similarly, a desktop study of the existing soils has been completed for the property by an Approved Onsite Soil Evaluator (AOSE). This report shows large areas of possible, favorable soil types and percolation rates anticipated onsite in the range of 60-90 minutes per inch. Groundwater is also anticipated to be greater than 10' below existing grade.