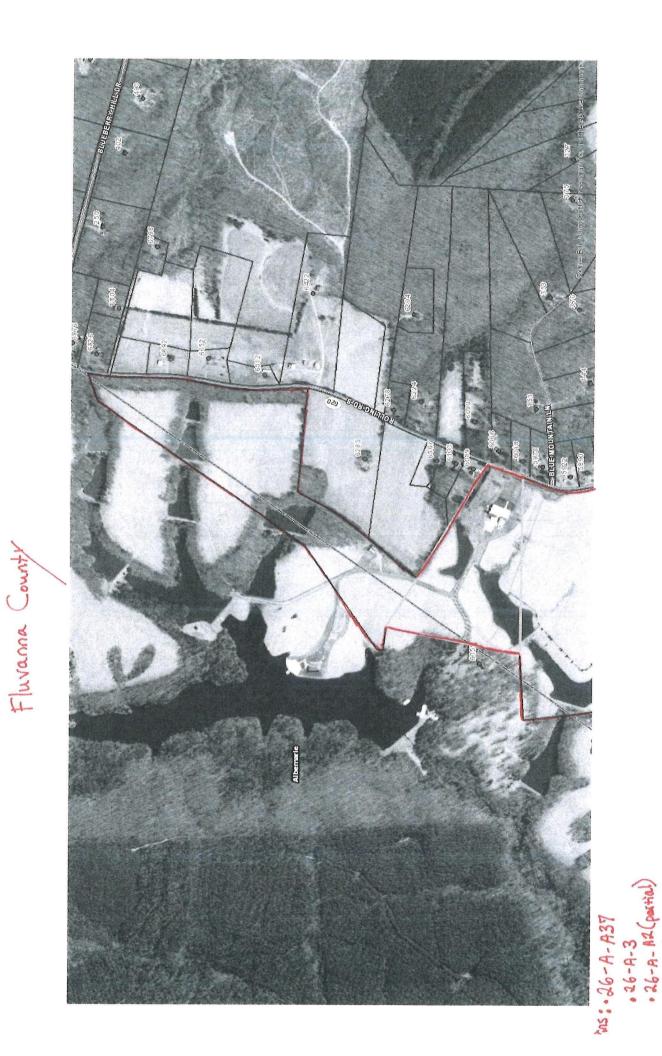

**Requested Action:** SUP 23:05 Sun Reventon Farm, LLC – A Special Use Permit

request in the A-1, Agricultural, General District to construct a **Central sewer system** / major utilities use under § 22-4-2.2 on 298 +/- acres and known as Tax Map 26 Section A Parcels A2, A5A, A37, A38 and 3. These parcels are generally located west of Rolling Road S (SR 620) and north of Briery Creek Road (SR 761) and along the Albemarle County line in the Rural Preservation

### **Suggested Motion:**

I move that the Planning Commission recommends (Approval / denial / deferral) of SUP 23:03, a request to permit a Camp use with respect to 298 +/- acres of Tax Map 26 Section A Parcels A2, A5A, A37, A38 and 3 subject to the thirteen (13) conditions listed in the staff report.

### **Project Proposal**

On behalf of Sun Reventon Farm LLC ("Sun" or the "Applicant"), we hereby request the approval of a Special Use Permit ("SUP") for Tax Map Parcels 26-A-A2, 26-A-A5A, 26-A-A37, 26-A-A38, and 26-A-3 (the "Property"). We specifically request a permit for the 298 acres comprising the Property located in Fluvanna to allow a central water system, with private wells (Section 22-4-2.2) to serve a camp and accessory uses, as described in this Application (the "Project"). Enclosed as Attachment A is the Project's Conceptual Plan, entitled, "Reventon Farms – Conceptual Plan- Special Use Permit Application," dated April 28, 2023, consisting of five sheets: Cover Sheet (Sheet 1 of 4), Vicinity Map (Sheet 2 of 4), Existing Conditions (Sheet 3 of 4), and Master Plan (Sheet 4 of 4), together comprise the four -page "Conceptual Plan."