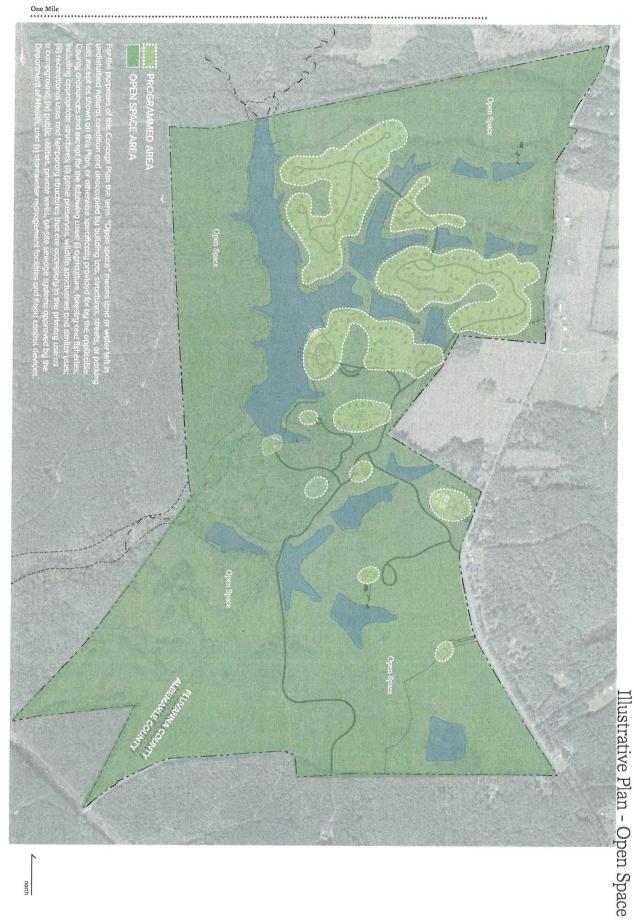

### **Project Proposal**

On behalf of Sun Reventon Farm LLC ("Sun" or the "Applicant"), we hereby request the approval of a Special Use Permit ("SUP") for Tax Map Parcels 26-A-A2, 26-A-A5A, 26-A-A37, 26-A-A38, and 26-A-3 (the "Property"). We specifically request a permit for the 298 acres comprising the Property located in Fluvanna to allow a central water system, with private wells (Section 22-4-2.2) to serve a camp and accessory uses, as described in this Application (the "Project"). Enclosed as Attachment A is the Project's Conceptual Plan, entitled, "Reventon Farms – Conceptual Plan- Special Use Permit Application," dated April 28, 2023, consisting of five sheets: Cover Sheet (Sheet 1 of 4), Vicinity Map (Sheet 2 of 4), Existing Conditions (Sheet 3 of 4), and Master Plan (Sheet 4 of 4), together comprise the four -page "Conceptual Plan."