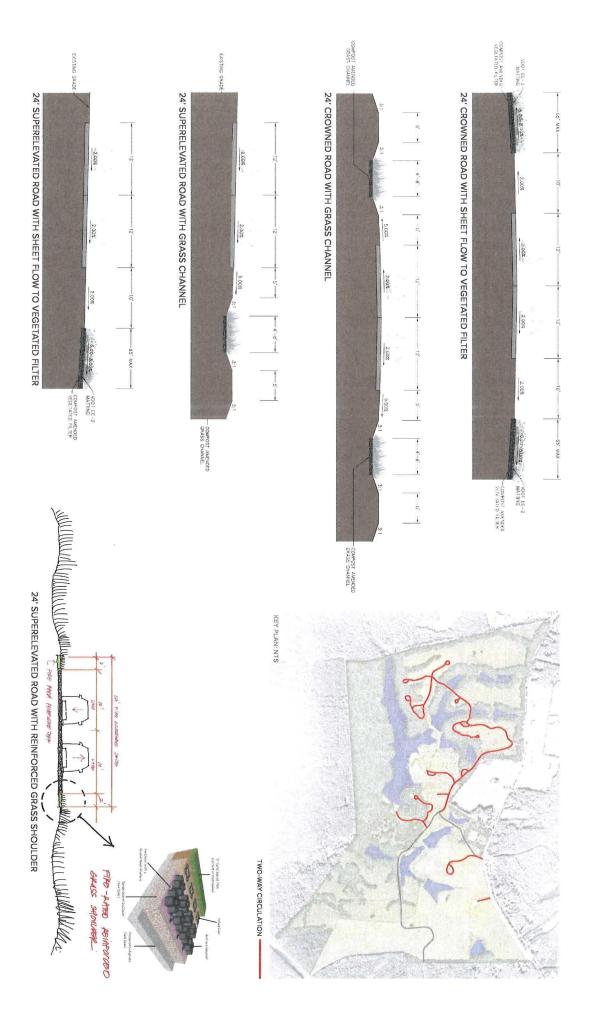

### **Transportation Planning:**

The proposed access to the Property consists of one main, one-way ingress off of Briery Creek Road (SR 671) and one main, one-way egress out to Rolling Road South (SR 620) at the existing entrance location to the current Event barn; and one ingress and egress to the proposed equestrian center to Rolling Road South (SR 620) and one emergency only ingress and egress access to Rolling Road South (SR 620) and one Camp employee only ingress and egress access to Rolling Road South (SR 620) at the existing entrance to the existing Event barn which would become the Camp's maintenance facility barn. This Camp would have circular and redundant access points.

The Applicant's attorney, Fluvanna's Planning Commission Chair and Community Development Director, in conjunction with the Applicant's traffic engineer and VDOT's land use engineer all performed field work this Summer to actively address and identify where the potential Camp use traffic would find its way through Albemarle and Fluvanna County from the main interstate roads and onto the secondary roads to reach the Camp location. This work was done specifically to be able to avoid having potential tourists or other visitors from crossing the Briery Creek ford area.

There would be several signs to be coordinated and located as approved by VDOT in accordance with their state guidelines for Tourist-oriented directional signs during VDOT's review of the detailed site engineering plans for Briery Creek Farm. This will allow for Albemarle County and Fluvanna County to both benefit from the increased tourism visits to the Camp location while maintaining a safe, and welcoming environment. While also in the end allowing for area farming and livestock activities from being interrupted within this very rural portion of Fluvanna County.