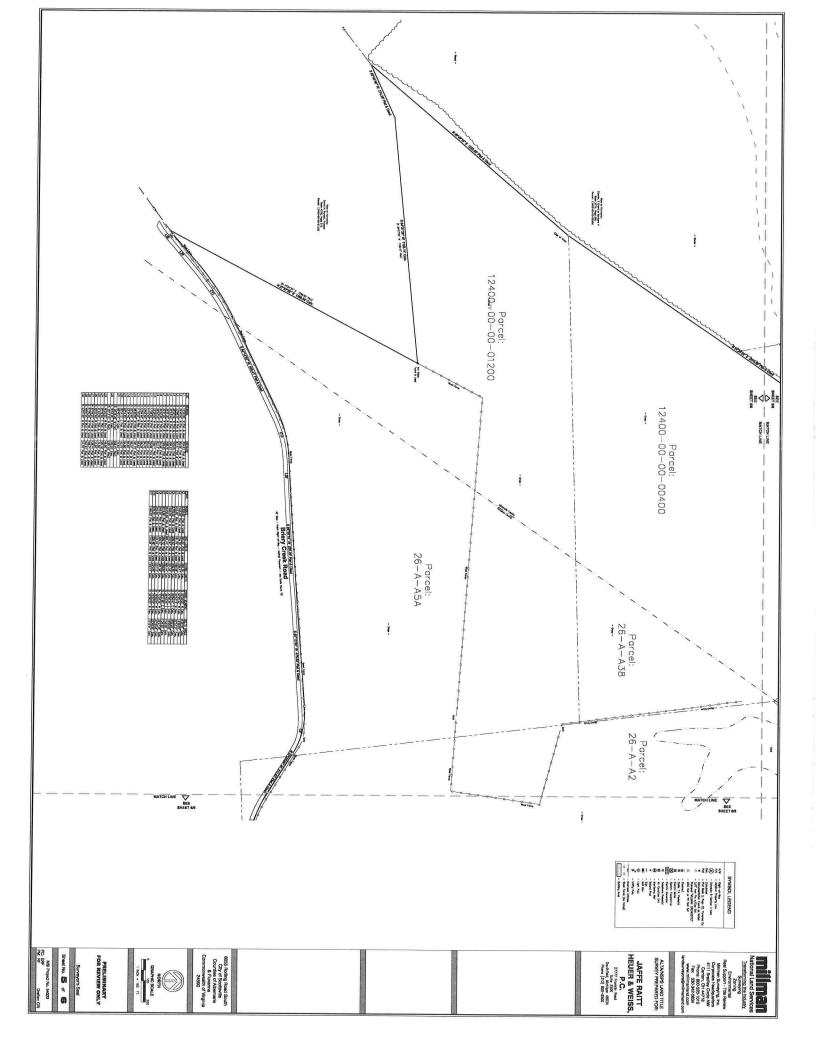

**Requested Action:** SUP 23:05 Sun Reventon Farm, LLC – A Special Use Permit

request in the A-1, Agricultural, General District to construct a **Central sewer system** / major utilities use under § 22-4-2.2 on 298 +/- acres and known as Tax Map 26 Section A Parcels A2, A5A, A37, A38 and 3. These parcels are generally located west of Rolling Road S (SR 620) and north of Briery Creek Road (SR 761) and along the Albemarle County line in the Rural Preservation

### **Project Proposal**

On behalf of Sun Reventon Farm LLC ("Sun" or the "Applicant"), we hereby request the approval of a Special Use Permit ("SUP") for Tax Map Parcels 26-A-A2, 26-A-A5A, 26-A-A37, 26-A-A38, and 26-A-3 (the "Property"). We specifically request a permit for the 298 acres comprising the Property located in Fluvanna to allow a central water system, with private wells (Section 22-4-2.2) to serve a camp and accessory uses, as described in this Application (the "Project"). Enclosed as Attachment A is the Project's Conceptual Plan, entitled, "Reventon Farms – Conceptual Plan- Special Use Permit Application," dated April 28, 2023, consisting of five sheets: Cover Sheet (Sheet 1 of 4), Vicinity Map (Sheet 2 of 4), Existing Conditions (Sheet 3 of 4), and Master Plan (Sheet 4 of 4), together comprise the four -page "Conceptual Plan."