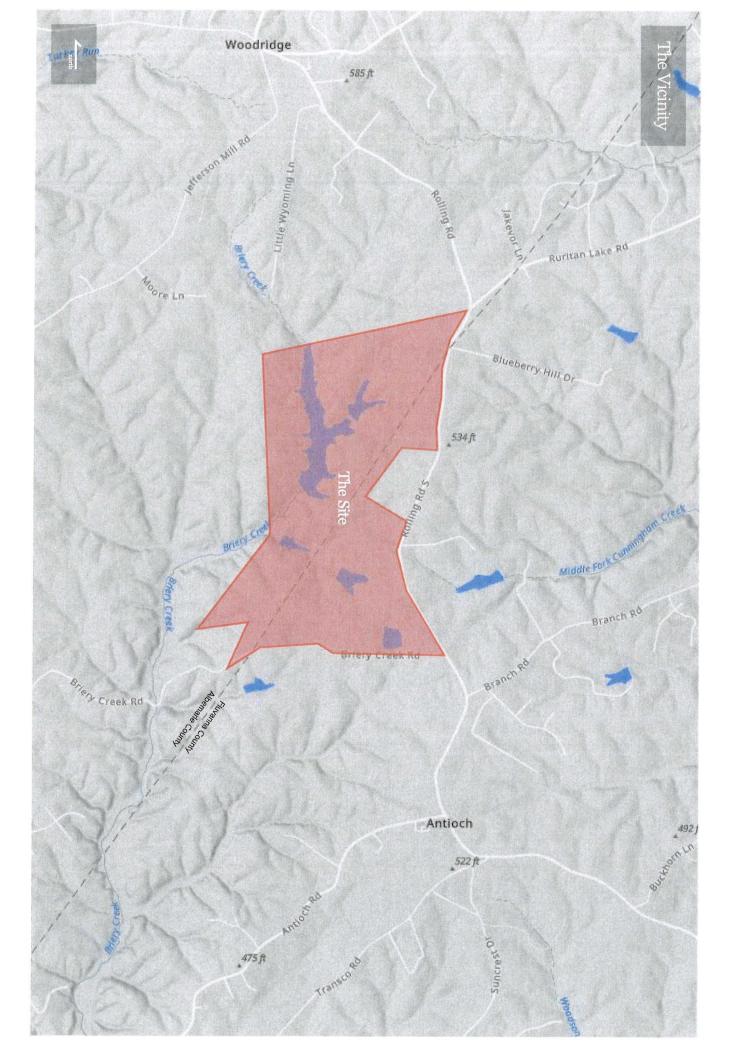

### **Project Proposal**

On behalf of Sun Reventon Farm LLC ("Sun" or the "Applicant"), we hereby request the approval of a Special Use Permit ("SUP") for Tax Map Parcels 26-A-A2, 26-A-A5A, 26-A-A37, 26-A-A38, and 26-A-3 (the "Property"). We specifically request a permit for the 298 acres comprising the Property located in Fluvanna to allow a central water system, with private wells (Section 22-4-2.2) to serve a camp and accessory uses, as described in this Application (the "Project"). Enclosed as Attachment A is the Project's Conceptual Plan, entitled, "Reventon Farms – Conceptual Plan- Special Use Permit Application," dated April 28, 2023, consisting of five sheets: Cover Sheet (Sheet 1 of 4), Vicinity Map (Sheet 2 of 4), Existing Conditions (Sheet 3 of 4), and Master Plan (Sheet 4 of 4), together comprise the four -page "Conceptual Plan."