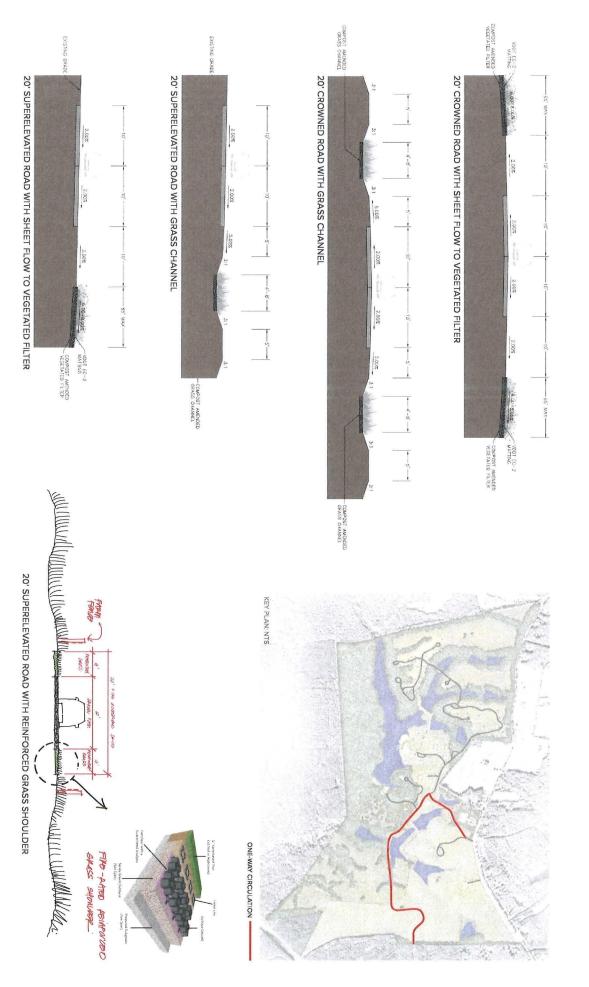

### **Transportation Planning:**

The proposed access to the Property consists of one main, one-way ingress off of Briery Creek Road (SR 671) and one main, one-way egress out to Rolling Road South (SR 620) at the existing entrance location to the current Event barn; and one ingress and egress to the proposed equestrian center to Rolling Road South (SR 620) and one emergency only ingress and egress access to Rolling Road South (SR 620) and one Camp employee only ingress and egress access to Rolling Road South (SR 620) at the existing entrance to the existing Event barn which would become the Camp's maintenance facility barn. This Camp would have circular and redundant access points.