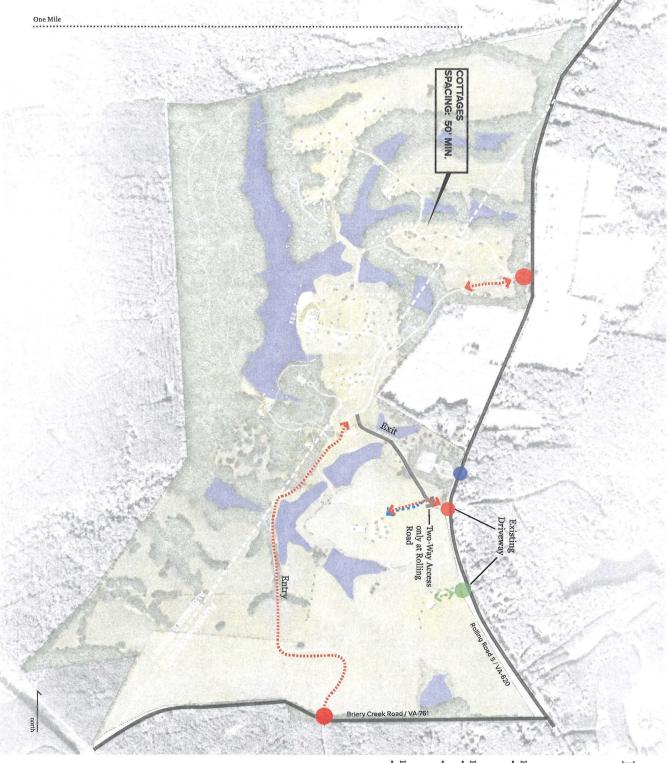

### **Transportation Planning:**

The proposed access to the Property consists of one main, one-way ingress off of Briery Creek Road (SR 671) and one main, one-way egress out to Rolling Road South (SR 620) at the existing entrance location to the current Event barn; and one ingress and egress to the proposed equestrian center to Rolling Road South (SR 620) and one emergency only ingress and egress access to Rolling Road South (SR 620) and one Camp employee only ingress and egress access to Rolling Road South (SR 620) at the existing entrance to the existing Event barn which would become the Camp's maintenance facility barn. This Camp would have circular and redundant access points.

- 9. The Developer shall construct a right turn, taper and/or transition lane on Rolling Road South (SR 620) onto Briery Creek Road (SR 761) to serve the Main Entrance as shown on the Site Access Plan which is a part of the Conceptual Plan. The proposed improvements shall be constructed per VDOT specifications and as shown on the approved site development plans for the Camp property.
- 10. A minimum twenty-five (25) foot buffer shall be maintained along all property lines that adjoin agricultural or residential zoning districts. Land clearing is not permitted within this buffer area, except for the removal of dead or diseased vegetation, utilities installation and/or for maintenance purposes. The Developer may meet the required Zoning Ordinance buffer and screening requirements by supplementing the existing screening materials to the reasonable satisfaction of the Zoning Administrator.
- 11. The Developer will be responsible for compliance with the Fluvanna County lighting and noise ordinance requirements, as amended.
- 12. The Fluvanna County Board of Supervisors, or its representative, reserves the right to inspect the property for compliance with these conditions at any time and upon reasonable notice.
- 13. Under Section 22-17-4(F) (2) of the Fluvanna County Code, the Board of Supervisors has the authority to revoke a Special Use Permit if the property owner has substantially breached the conditions of the Special Use Permit.

### **Project Proposal**

On behalf of Sun Reventon Farm LLC ("Sun" or the "Applicant"), we hereby request the approval of a Special Use Permit ("SUP") for Tax Map Parcels 26-A-A2, 26-A-A5A, 26-A-A37, 26-A-A38, and 26-A-3 (the "Property"). We specifically request a permit for the 298 acres comprising the Property located in Fluvanna to allow a central water system, with private wells (Section 22-4-2.2) to serve a camp and accessory uses, as described in this Application (the "Project"). Enclosed as Attachment A is the Project's Conceptual Plan, entitled, "Reventon Farms – Conceptual Plan- Special Use Permit Application," dated April 28, 2023, consisting of five sheets: Cover Sheet (Sheet 1 of 4), Vicinity Map (Sheet 2 of 4), Existing Conditions (Sheet 3 of 4), and Master Plan (Sheet 4 of 4), together comprise the four -page "Conceptual Plan."