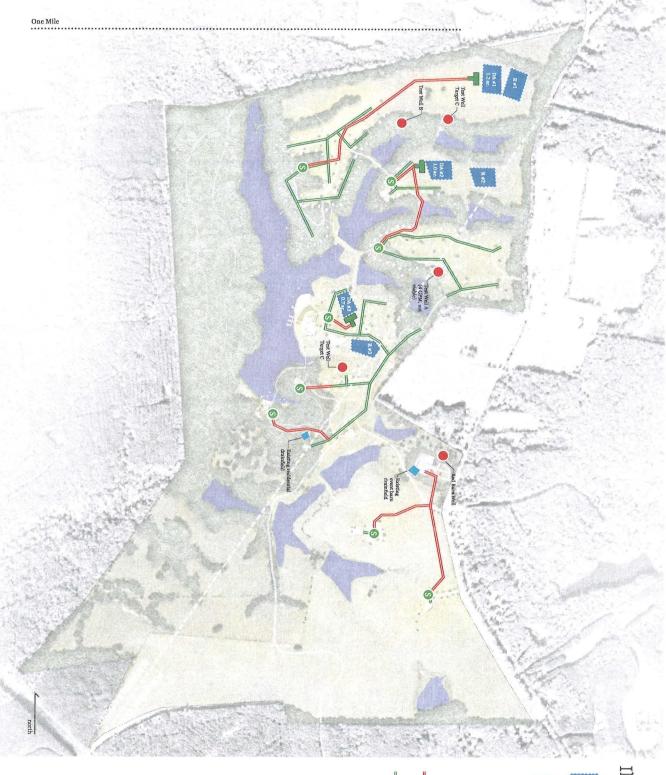

### **Project Proposal**

On behalf of Sun Reventon Farm LLC ("Sun" or the "Applicant"), we hereby request the approval of a Special Use Permit ("SUP") for Tax Map Parcels 26-A-A2, 26-A-A5A, 26-A-A37, 26-A-A38, and 26-A-3 (the "Property"). We specifically request a permit for the 298 acres comprising the Property located in Fluvanna to allow a central water system, with private wells (Section 22-4-2.2) to serve a camp and accessory uses, as described in this Application (the "Project"). Enclosed as Attachment A is the Project's Conceptual Plan, entitled, "Reventon Farms – Conceptual Plan- Special Use Permit Application," dated April 28, 2023, consisting of five sheets: Cover Sheet (Sheet 1 of 4), Vicinity Map (Sheet 2 of 4), Existing Conditions (Sheet 3 of 4), and Master Plan (Sheet 4 of 4), together comprise the four -page "Conceptual Plan."

### Design:

The proposed onsite sewer system design has been arranged to work around the natural topography, wetlands, dams, and streams, to serve as a decentralized sewer collection, treatment and disposal system serving each 3 distinct cabin development and amenity areas.

The purpose behind this approach is to avoid crossing critical structural and environmental features with sewer piping and avoiding the risk of potential adverse impacts to the health and safety of the public and environment.