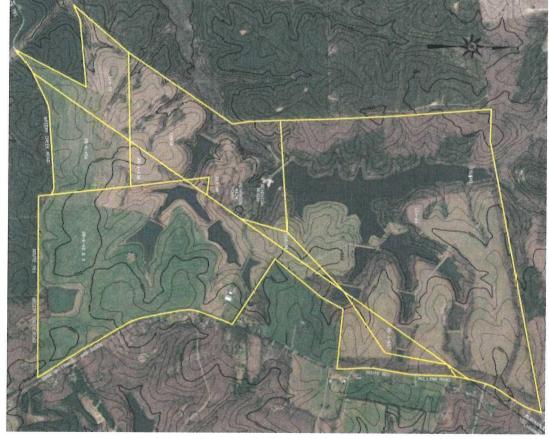

### **Project Proposal**

On behalf of Sun Reventon Farm LLC ("Sun" or the "Applicant"), we hereby request the approval of a Special Use Permit ("SUP") for Tax Map Parcels 26-A-A2, 26-A-A5A, 26-A-A37, 26-A-A38, and 26-A-3 (the "Property"). We specifically request a permit for the 298 acres comprising the Property located in Fluvanna to allow a central water system, with private wells (Section 22-4-2.2) to serve a camp and accessory uses, as described in this Application (the "Project"). Enclosed as Attachment A is the Project's Conceptual Plan, entitled, "Reventon Farms – Conceptual Plan- Special Use Permit Application," dated April 28, 2023, consisting of five sheets: Cover Sheet (Sheet 1 of 4), Vicinity Map (Sheet 2 of 4), Existing Conditions (Sheet 3 of 4), and Master Plan (Sheet 4 of 4), together comprise the four -page "Conceptual Plan."