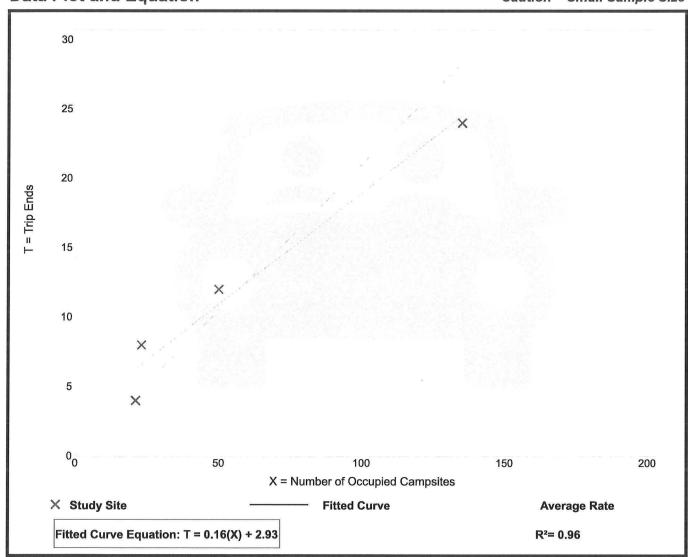

The impacts of this Camp request on the rural character of the area are minimal and that natural resources and farmland will be protected both by the recommended conditions of the special use permit and the Zoning Ordinance requirements included in the review and approval of a site plan and related state and county building permits. Potential traffic impacts have been addressed with the VDOT - Louisa Residency Office and with the Applicant's traffic engineer for this Camp use.

### **Transportation Planning:**

The proposed access to the Property consists of one main, one-way ingress off of Briery Creek Road (SR 671) and one main, one-way egress out to Rolling Road South (SR 620) at the existing entrance location to the current Event barn; and one ingress and egress to the proposed equestrian center to Rolling Road South (SR 620) and one emergency only ingress and egress access to Rolling Road South (SR 620) and one Camp employee only ingress and egress access to Rolling Road South (SR 620) at the existing entrance to the existing Event barn which would become the Camp's maintenance facility barn. This Camp would have circular and redundant access points.