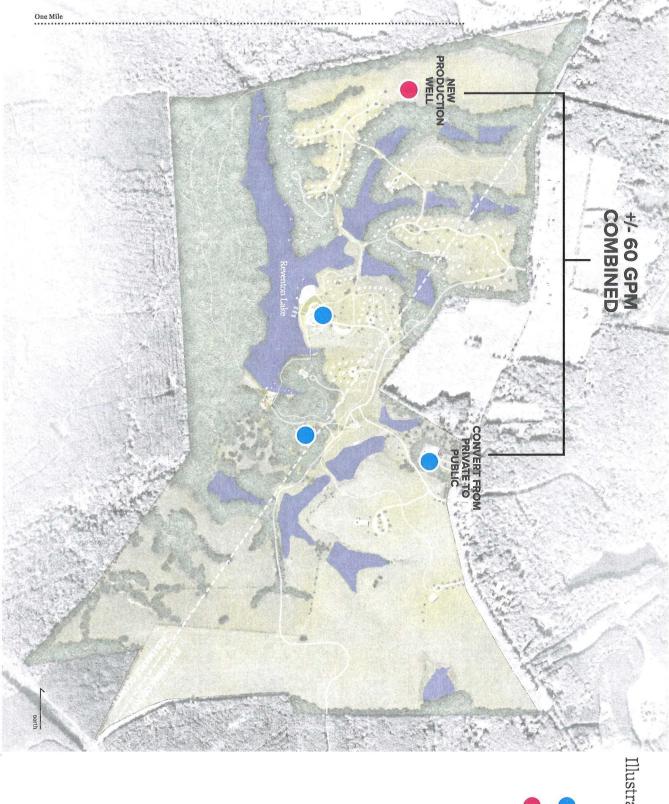

<u>Camp Request</u>: The proposed Camp request will include cabin structures that will

be served by a Central water system that will be served by three (3) existing wells and Central sewer system that will include treatment facilities and subsurface disposal much in the same way as homes.

### Water and Sewer:

The water and sewer impacts have been analyzed for the potential impacts to some of the adjacent properties and within the general vicinity of this request. A July of 2023 Draft Groundwater Management Plan has been submitted for review and analysis as a part of this request. The Plan's overall conclusion is adequate groundwater is available to serve the proposed land uses. The Applicant has submitted a request for approval of a central water and sewer system. This request will be reviewed by the Board of Supervisors in both localities in conjunction with the Virginia Department of Health Blue Ridge Health District in Charlottesville for further analysis during the Site Plan and permitting process.

### **Existing Conditions:**

Per the records provided by VDH, there are three existing drainfields located on the property. One serves the existing residence, one serves the existing event barn, and one serves the existing event pavilion. Existing sanitary waste is currently characterized as residential sanitary waste. In the three known existing wastewater disposal drainfield permits the perc. Rates were noted as 26-50 minutes per inch, 46 minutes per inch, and Soil Texture Group III. Similarly, a desktop study of the existing soils has been completed for the property by an Approved Onsite Soil Evaluator (AOSE). This report shows large areas of possible, favorable soil types and percolation rates anticipated onsite in the range of 60-90 minutes per inch. Groundwater is also anticipated to be greater than 10' below existing grade.