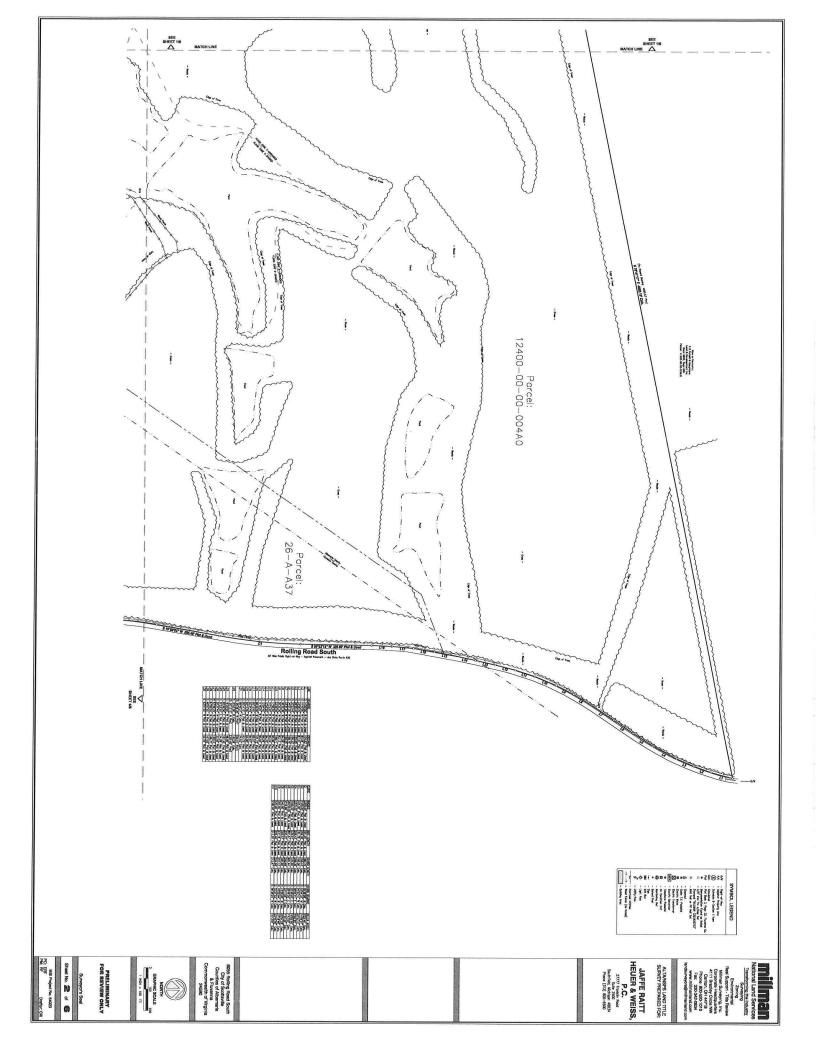

**Requested Action:** SUP 23:05 Sun Reventon Farm, LLC – A Special Use Permit

request in the A-1, Agricultural, General District to construct a **Central sewer system** / major utilities use under § 22-4-2.2 on 298 +/- acres and known as Tax Map 26 Section A Parcels A2, A5A, A37, A38 and 3. These parcels are generally located west of Rolling Road S (SR 620) and north of Briery Creek Road (SR 761) and along the Albemarle County line in the Rural Preservation

### **Project Proposal**

On behalf of Sun Reventon Farm LLC ("Sun" or the "Applicant"), we hereby request the approval of a Special Use Permit ("SUP") for Tax Map Parcels 26-A-A2, 26-A-A5A, 26-A-A37, 26-A-A38, and 26-A-3 (the "Property"). We specifically request a permit for the 298 acres comprising the Property located in Fluvanna to allow a central water system, with private wells (Section 22-4-2.2) to serve a camp and accessory uses, as described in this Application (the "Project"). Enclosed as Attachment A is the Project's Conceptual Plan, entitled, "Reventon Farms – Conceptual Plan- Special Use Permit Application," dated April 28, 2023, consisting of five sheets: Cover Sheet (Sheet 1 of 4), Vicinity Map (Sheet 2 of 4), Existing Conditions (Sheet 3 of 4), and Master Plan (Sheet 4 of 4), together comprise the four -page "Conceptual Plan."