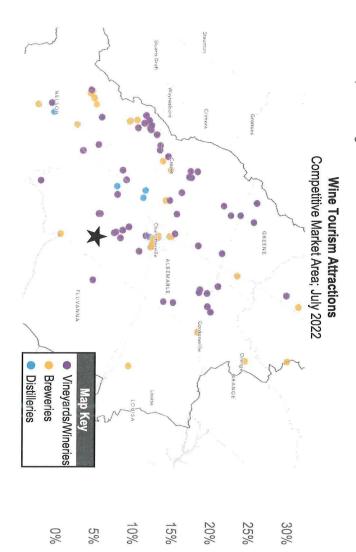

### **Special Use Permits:**

When evaluating all proposed uses for a special use permit, in addition to analyzing the potential adverse impacts of the use, staff utilizes two (2) general guidelines for evaluation as set forth in the Zoning Ordinance. First, the proposed use should not tend to change the character and established pattern of the area or community. The proposed location of the Camp and the Event facility building has been designed to blend in with the farm and the pastoral setting area as an agricultural-style building will be considered the main Guest meeting space on Saturday nights or weekends. Overall, the Camp use itself intends to become a part of the continuing rural character within Albemarle County and Fluvanna County and in Central Virginia overall by also providing for a rural destination location to better serve and enhance the available agri-tourism land uses that are found within both localities that offer up day trip experiences to orchards and to wineries.

There would be several signs to be coordinated and located as approved by VDOT in accordance with their state guidelines for Tourist-oriented directional signs during VDOT's review of the detailed site engineering plans for Briery Creek Farm. This will allow for Albemarle County and Fluvanna County to both benefit from the increased tourism visits to the Camp location while maintaining a safe, and welcoming environment. While also in the end allowing for area farming and livestock activities from being interrupted within this very rural portion of Fluvanna County.