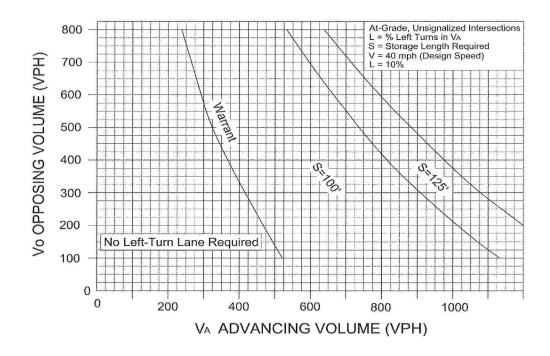

The impacts of this Camp request on the rural character of the area are minimal and that natural resources and farmland will be protected both by the recommended conditions of the special use permit and the Zoning Ordinance requirements included in the review and approval of a site plan and related state and county building permits. Potential traffic impacts have been addressed with the VDOT - Louisa Residency Office and with the Applicant's traffic engineer for this Camp use.

### **Transportation Planning:**

The proposed access to the Property consists of one main, one-way ingress off of Briery Creek Road (SR 671) and one main, one-way egress out to Rolling Road South (SR 620) at the existing entrance location to the current Event barn; and one ingress and egress to the proposed equestrian center to Rolling Road South (SR 620) and one emergency only ingress and egress access to Rolling Road South (SR 620) and one Camp employee only ingress and egress access to Rolling Road South (SR 620) at the existing entrance to the existing Event barn which would become the Camp's maintenance facility barn. This Camp would have circular and redundant access points.