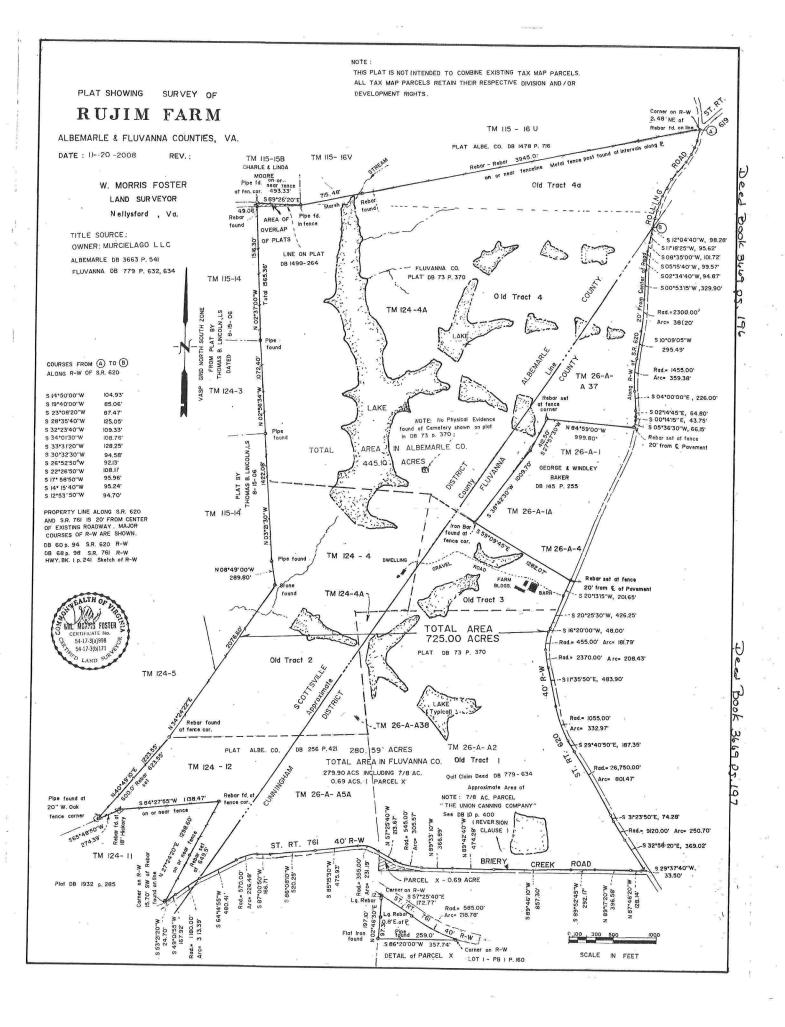

**Requested Action:** SUP 23:05 Sun Reventon Farm, LLC – A Special Use Permit

request in the A-1, Agricultural, General District to construct a **Central sewer system** / major utilities use under § 22-4-2.2 on 298 +/- acres and known as Tax Map 26 Section A Parcels A2, A5A, A37, A38 and 3. These parcels are generally located west of Rolling Road S (SR 620) and north of Briery Creek Road (SR 761) and along the Albemarle County line in the Rural Preservation

### **Suggested Motion:**

I move that the Planning Commission recommends (Approval / denial / deferral) of SUP 23:03, a request to permit a Camp use with respect to 298 +/- acres of Tax Map 26 Section A Parcels A2, A5A, A37, A38 and 3 subject to the thirteen (13) conditions listed in the staff report.

### **Project Proposal**

On behalf of Sun Reventon Farm LLC ("Sun" or the "Applicant"), we hereby request the approval of a Special Use Permit ("SUP") for Tax Map Parcels 26-A-A2, 26-A-A5A, 26-A-A37, 26-A-A38, and 26-A-3 (the "Property"). We specifically request a permit for the 298 acres comprising the Property located in Fluvanna to allow a central water system, with private wells (Section 22-4-2.2) to serve a camp and accessory uses, as described in this Application (the "Project"). Enclosed as Attachment A is the Project's Conceptual Plan, entitled, "Reventon Farms – Conceptual Plan- Special Use Permit Application," dated April 28, 2023, consisting of five sheets: Cover Sheet (Sheet 1 of 4), Vicinity Map (Sheet 2 of 4), Existing Conditions (Sheet 3 of 4), and Master Plan (Sheet 4 of 4), together comprise the four -page "Conceptual Plan."