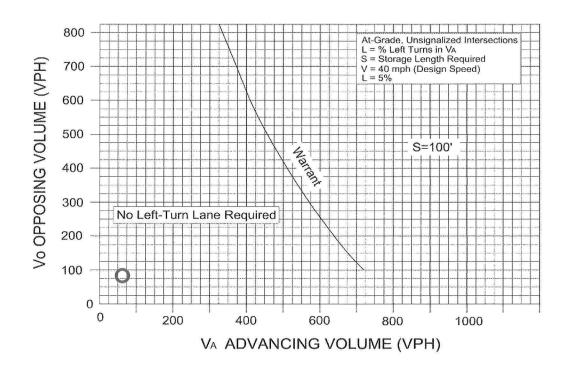

The impacts of this Camp request on the rural character of the area are minimal and that natural resources and farmland will be protected both by the recommended conditions of the special use permit and the Zoning Ordinance requirements included in the review and approval of a site plan and related state and county building permits. Potential traffic impacts have been addressed with the VDOT - Louisa Residency Office and with the Applicant's traffic engineer for this Camp use.

### **Transportation Planning:**

The proposed access to the Property consists of one main, one-way ingress off of Briery Creek Road (SR 671) and one main, one-way egress out to Rolling Road South (SR 620) at the existing entrance location to the current Event barn; and one ingress and egress to the proposed equestrian center to Rolling Road South (SR 620) and one emergency only ingress and egress access to Rolling Road South (SR 620) and one Camp employee only ingress and egress access to Rolling Road South (SR 620) at the existing entrance to the existing Event barn which would become the Camp's maintenance facility barn. This Camp would have circular and redundant access points.