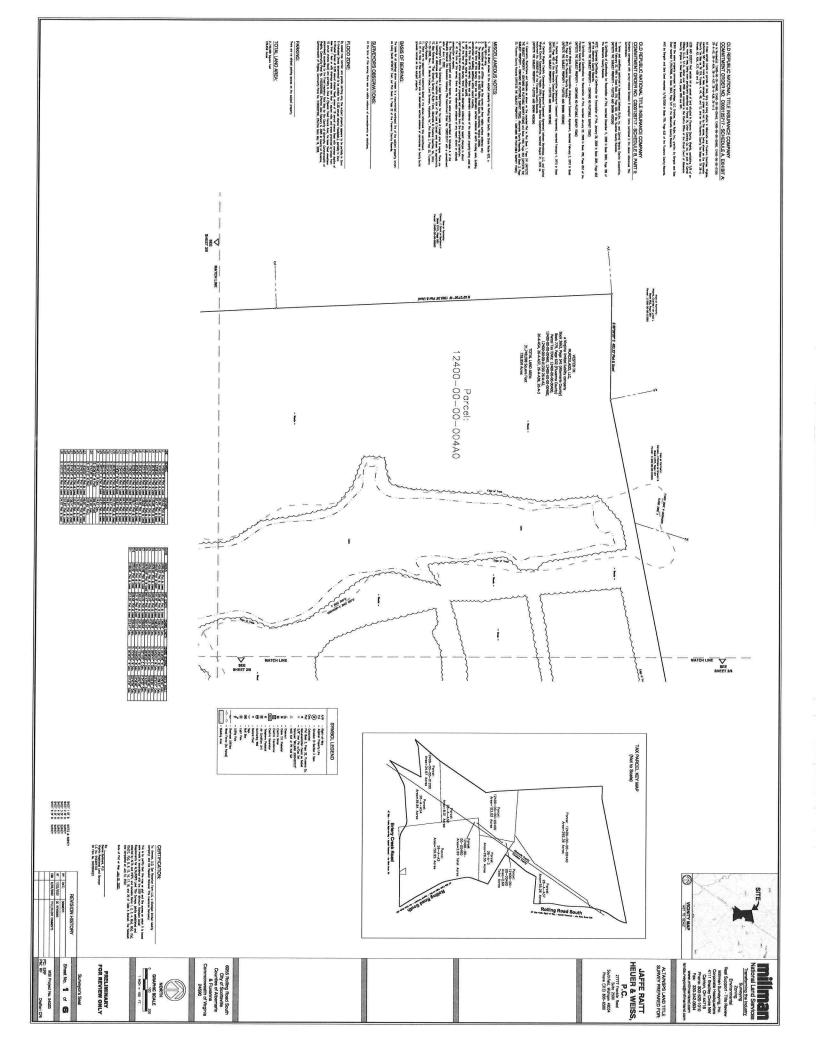

**Requested Action:** SUP 23:05 Sun Reventon Farm, LLC – A Special Use Permit

request in the A-1, Agricultural, General District to construct a **Central sewer system** / major utilities use under § 22-4-2.2 on 298 +/- acres and known as Tax Map 26 Section A Parcels A2, A5A, A37, A38 and 3. These parcels are generally located west of Rolling Road S (SR 620) and north of Briery Creek Road (SR 761) and along the Albemarle County line in the Rural Preservation

### **Project Proposal**

On behalf of Sun Reventon Farm LLC ("Sun" or the "Applicant"), we hereby request the approval of a Special Use Permit ("SUP") for Tax Map Parcels 26-A-A2, 26-A-A5A, 26-A-A37, 26-A-A38, and 26-A-3 (the "Property"). We specifically request a permit for the 298 acres comprising the Property located in Fluvanna to allow a central water system, with private wells (Section 22-4-2.2) to serve a camp and accessory uses, as described in this Application (the "Project"). Enclosed as Attachment A is the Project's Conceptual Plan, entitled, "Reventon Farms – Conceptual Plan- Special Use Permit Application," dated April 28, 2023, consisting of five sheets: Cover Sheet (Sheet 1 of 4), Vicinity Map (Sheet 2 of 4), Existing Conditions (Sheet 3 of 4), and Master Plan (Sheet 4 of 4), together comprise the four -page "Conceptual Plan."