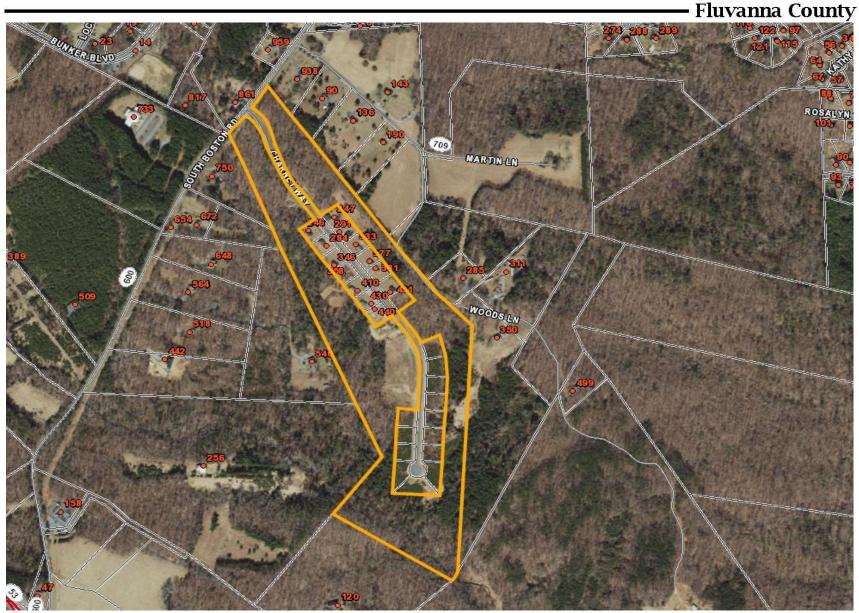

EVELOPMENT DIRECTOR

Fluvanna County Planning & Zoning Department



"Responsive & Responsible Government"

#### **SUB 23:34 Mountain Hill Rural Cluster**

Fluvanna County

 SUB 23:34 Mountain Hill – A Sketch Plan request for a rural cluster major subdivision with respect to 25.5 acres of Tax Map 50 Section A Parcel 33. The applicant is proposing 9 cluster lots with one residual parcel of 16 acres designated as the open space parcel. The subject property is located off of Mountain Hill Road (SR 650) with a dedicated, 50 foot access easement to serve the planned rural cluster subdivision.

#### **SUB 23:34 Mountain Hill Rural Cluster**



# SUB 23:34 Mountain Hill Subject Parcel

Fluvanna County



## **High Mountain Acres Rural Cluster Site**



#### **Houchens Place Rural Cluster Site**



#### **SUB 23:34 Mountain Hill Yield Plan**

Fluvanna County

- A Yield Plan is prepared based upon what can be developed under conventional A-1 zoning district requirements that permits one (1) SF dwelling unit per every two (2) acres with state maintained roads.
- The applicant would be able to yield around 11 standard parcels and they have proposed 9 rural cluster lots on the site that are much larger than typical rural cluster lots and with larger setbacks.
- The Senior duplexes along with one bedroom units allows for this type of age-in-place community to be constructed in a rural setting with the potential for suburban-style services to be provided for them.

#### **SUB 23:34 Mountain Hill Sketch Plan**

Fluvanna County

- The applicant proposes 9 larger lot, rural cluster lots to