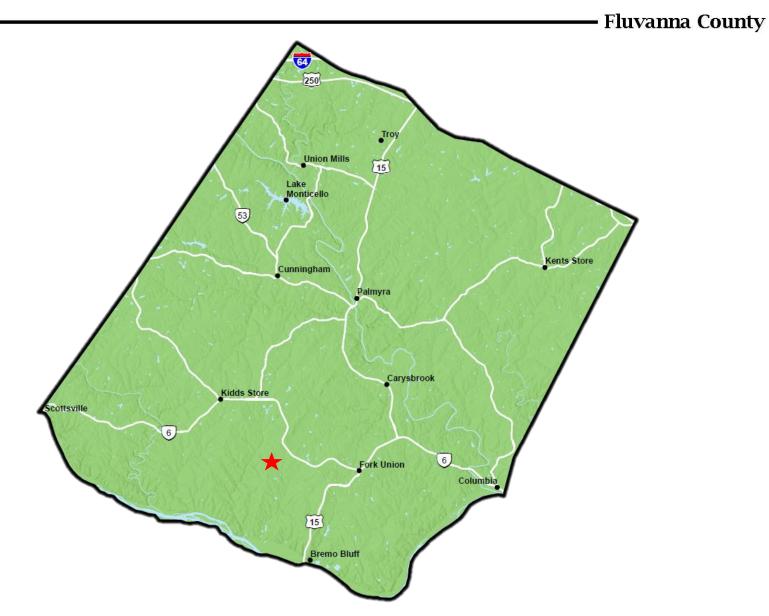

#### **SUB 23:34 Mountain Hill Rural Cluster**

Fluvanna County

 SUB 23:34 Mountain Hill – A Sketch Plan request for a rural cluster major subdivision with respect to 25.5 acres of Tax Map 50 Section A Parcel 33. The applicant is proposing 9 cluster lots with one residual parcel of 16 acres designated as the open space parcel. The subject property is located off of Mountain Hill Road (SR 650) with a dedicated, 50 foot access easement to serve the planned rural cluster subdivision.