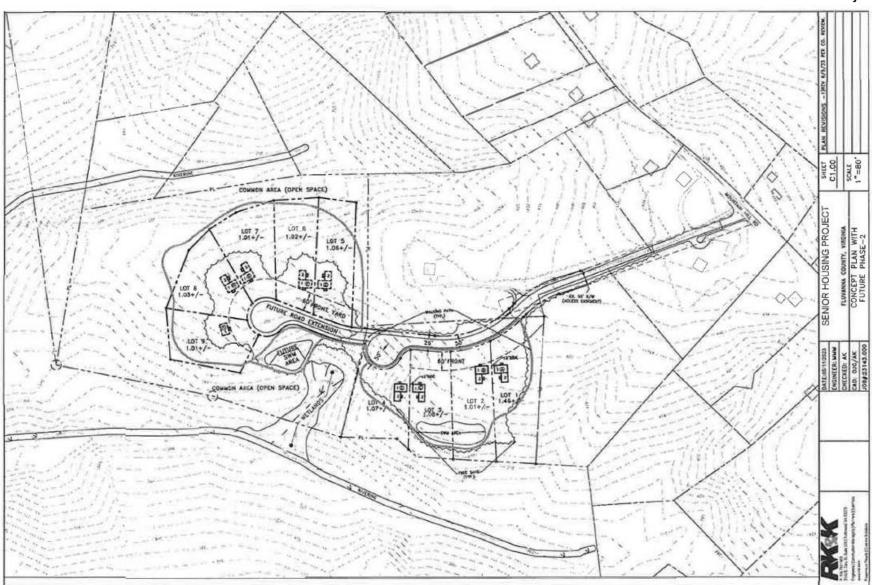

#### **SUB 23:34 Mountain Hill Sketch Plan**

Fluvanna County

- The applicant proposes 9 larger lot, rural cluster lots to be able to serve the senior duplex homes by wells and on-site drainfields located on rural cluster lots.
- The open space parcel will be 16 acres and it will not be encumbered by community wells and by multiple drainfield locations – it will have walking trails, etc.
- The Sketch Plan has been designed to the existing topography and have delineated the steep slopes that are greater than 20% and have designed the rural cluster subdivision around them and with new SWM facilities available for better on-site retention.

## SUB 23:34 Mountain Hill Sketch Plan

- Fluvanna County

Fluvanna County

1. The rural cluster subdivision will contain no more than nine (9) separate residential lots as shown on the Sketch Plan dated June 5, 2023.