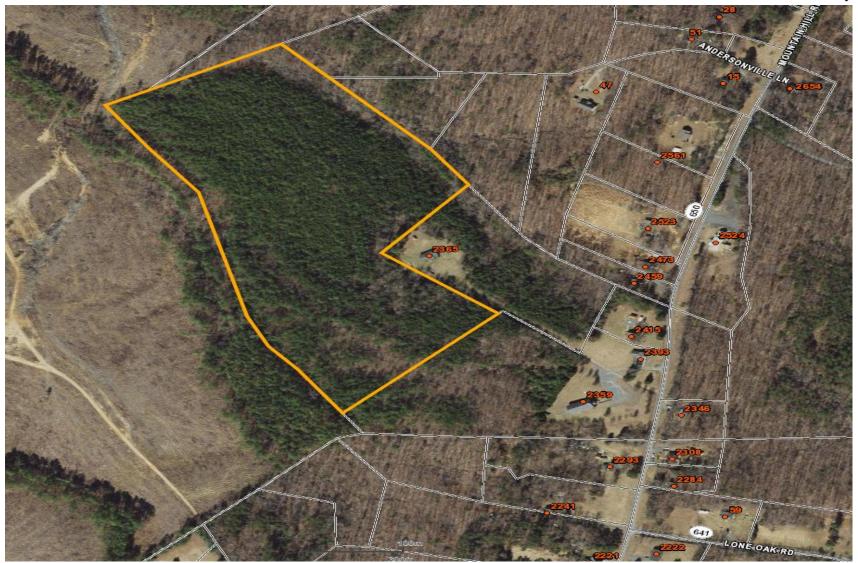

#### **SUB 23:34 Mountain Hill Rural Cluster**

Fluvanna County

 SUB 23:34 Mountain Hill – A Sketch Plan request for a rural cluster major subdivision with respect to 25.5 acres of Tax Map 50 Section A Parcel 33. The applicant is proposing 9 cluster lots with one residual parcel of 16 acres designated as the open space parcel. The subject property is located off of Mountain Hill Road (SR 650) with a dedicated, 50 foot access easement to serve the planned rural cluster subdivision.

# SUB 23:34 Mountain Hill Subject Parcel

Fluvanna County