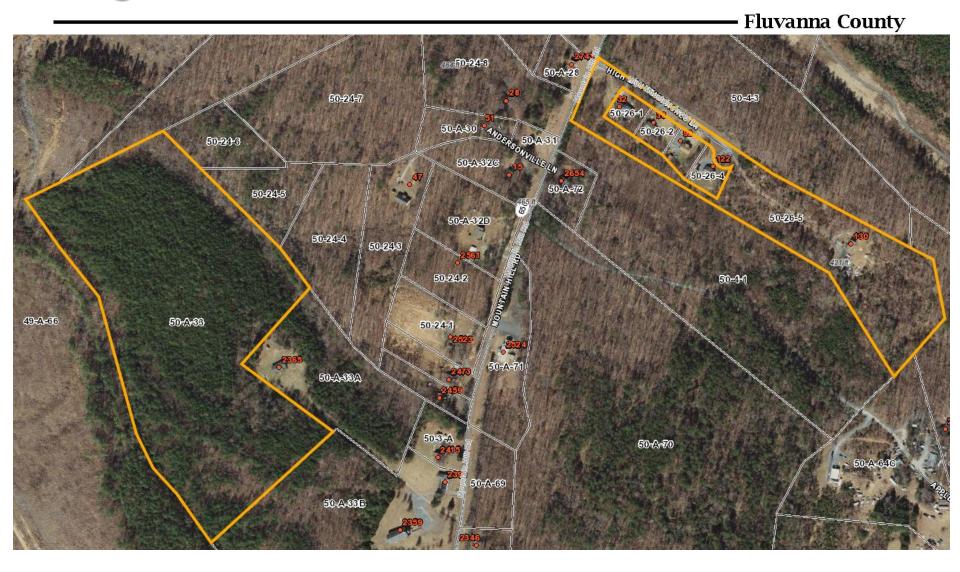

12, 2023 DOUGLAS MILES, AICP, CZA COMMUNITY DEVELOPMENT DIRECTOR

Fluvanna County Planning & Zoning Department



"Responsive & Responsible Government"

#### **SUB 23:34 Mountain Hill Rural Cluster**

Fluvanna County

 SUB 23:34 Mountain Hill – A Sketch Plan request for a rural cluster major subdivision with respect to 25.5 acres of Tax Map 50 Section A Parcel 33. The applicant is proposing 9 cluster lots with one residual parcel of 16 acres designated as the open space parcel. The subject property is located off of Mountain Hill Road (SR 650) with a dedicated, 50 foot access easement to serve the planned rural cluster subdivision.

#### **SUB 23:34 Mountain Hill Rural Cluster**



# SUB 23:34 Mountain Hill Subject Parcel

Fluvanna County



## **High Mountain Acres Rural Cluster Site**



#### **Houchens Place Rural Cluster Site**



#### **SUB 23:34 Mountain Hill Yield Plan**

Fluvanna County

- A Yield Plan is prepared based upon what can be developed under conventional A-1 zoning district requirements that permits one (1) SF dwelling unit per every two (2) acres with state maintained roads.
- The applicant would be able to yield around 11 standard parcels and they have proposed 9 rural cluster lots on the site that are much larger than typical rural cluster lots and with larger setbacks.
- The Senior duplexes along with one bedroom units allows for this type of age-in-place community to be constructed in a rural setting with the potential for suburban-style services to be provided for them.

#### **SUB 23:34 Mountain Hill Sketch Plan**

Fluvanna County

- The applicant