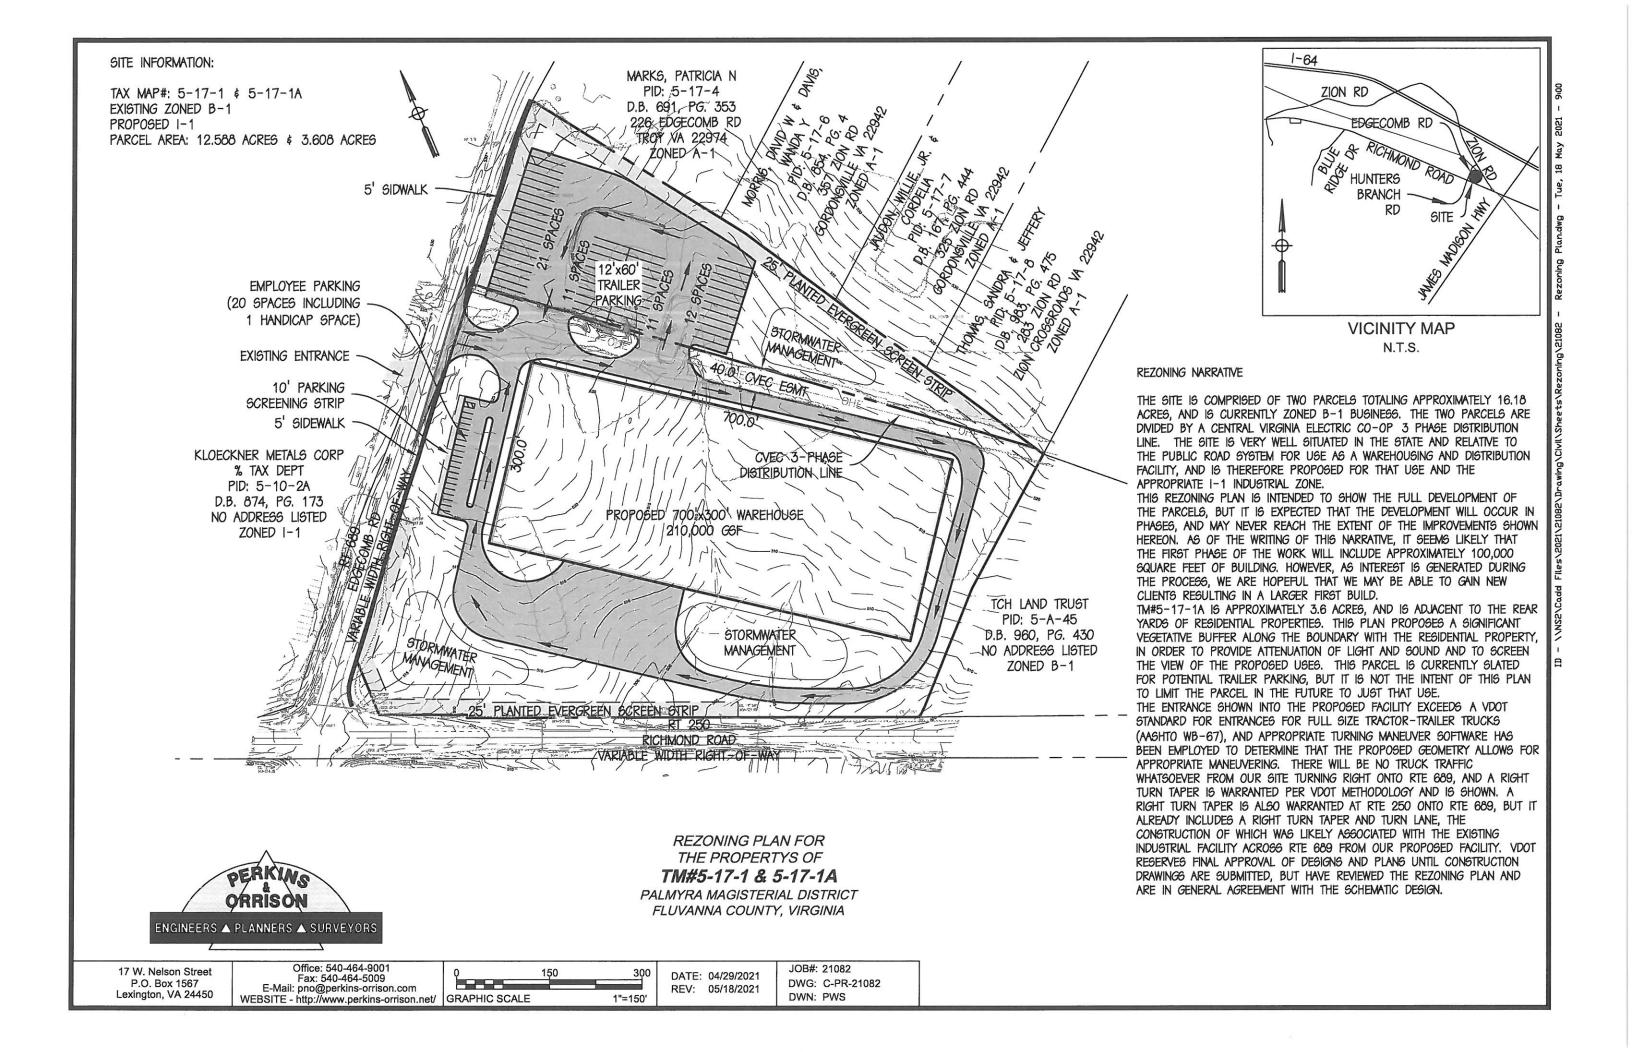

**ZMP 21:03 Perkins and Orrison** – A Conditional Rezoning from the B-1, Business, General to the I-1, Industrial, Limited District on 16.2 +/- acres of Tax Maps 5 Section 17 Parcels 1 and 1A. The subject properties are located in the northeast quadrant of Richmond Road (Rte 250) and Edgecomb Road (SR 689) and are in the Zion Crossroads Community Planning Area and the Columbia Election District.

**ZMP 21:03 Perkins and Orrison** – A Conditional Rezoning from the B-1, Business, General to the I-1, Industrial, Limited District on 16.2 +/- acres of Tax Maps 5 Section 17 Parcels 1 and 1A. The subject properties are located in the northeast quadrant of Richmond Road (Rte 250) and

Edgecomb Road (SR 689) and are in the Zion Crossroads Community Planning Area and the Columbia Election District.