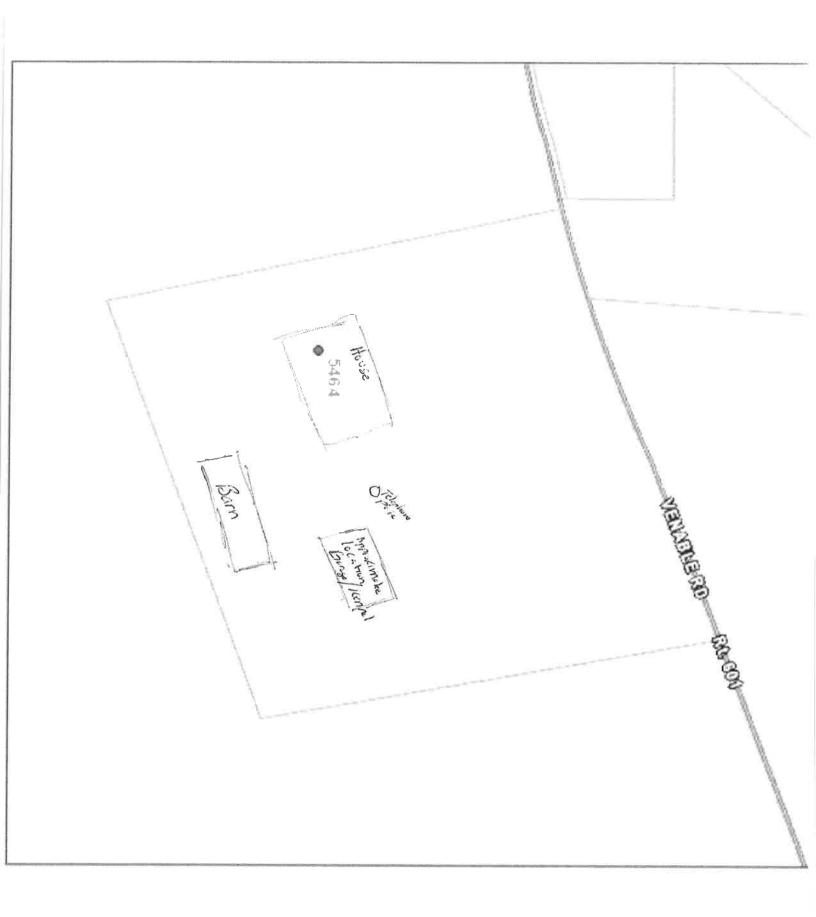

**SUP 21:04 Joseph Carl Bradley** – A Special Use Permit request within the A-1, Agricultural, General District to permit a commercial kennel with respect to 5 +/- acres of Tax Map 23 Section A Parcel 30 located at 5464 Venable Road. The subject property is located within the Rural Preservation Planning Area and in the Columbia Election District.